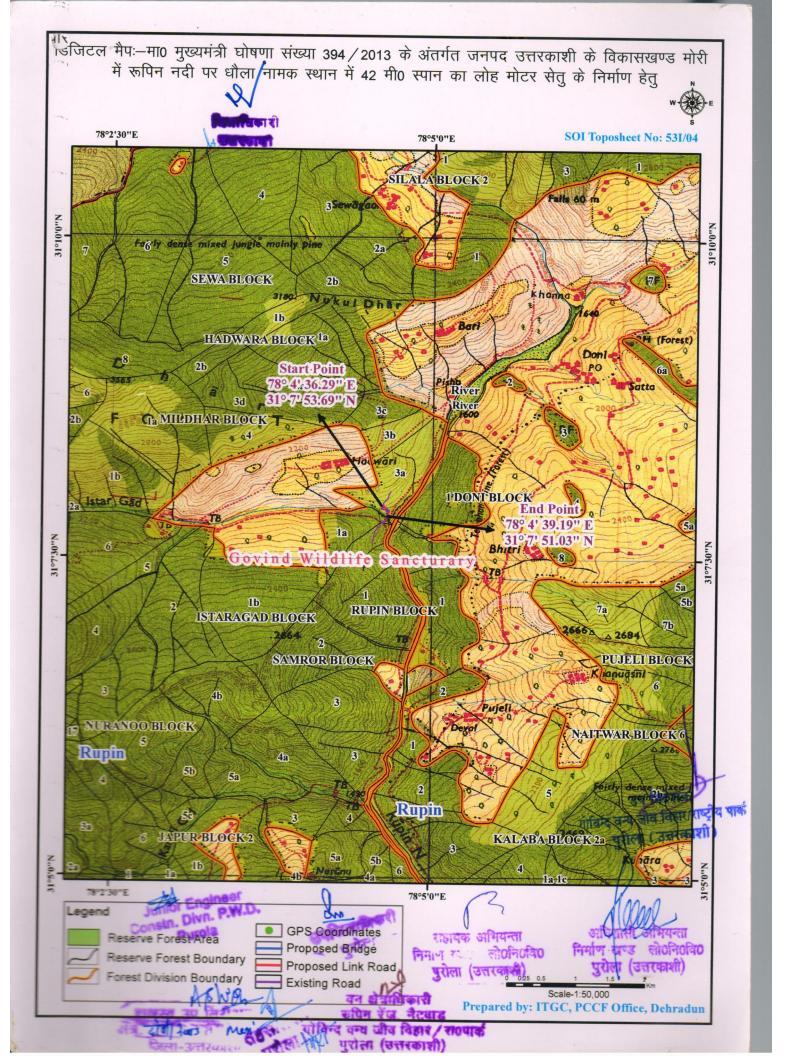

विषय:--

मा0 मुख्यमंत्री घोषणा संख्या —394/2013 के अन्तर्गत जनपद—उत्तरकाशी के विकास खण्ड मोरी में सुपिन नदी पर धौला नामक स्थान में 42.00 मीटर स्पान के लौह मोटर सेतु के निर्माण हेतु वांछित 0.224 है0 वन भूमि का गैर वानिकी कार्यों हेतु लोक निर्माण विभाग को प्रत्यावर्तन का प्रस्ताव। (ऑनलाईन प्रस्ताव संख्या—FP/UK/ROAD/9741/2015)