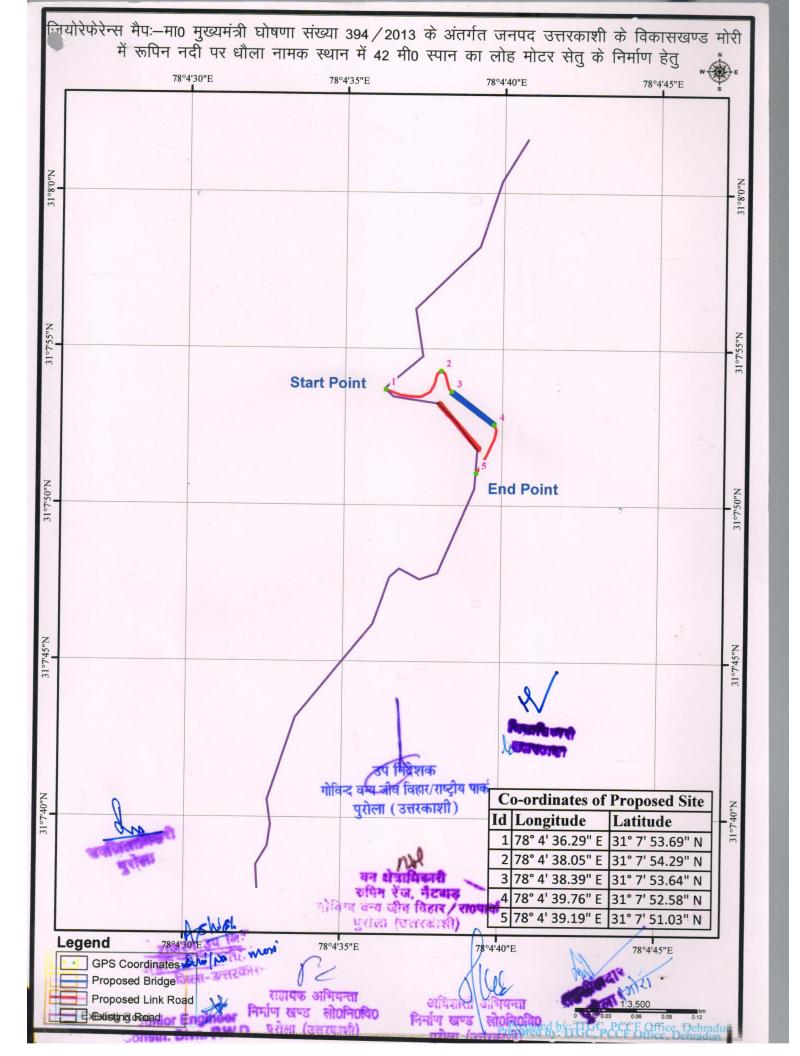

विषय:--

मा0 मुख्यमंत्री घोषणा संख्या —394/2013 के अन्तर्गत जनपद—उत्तरकाशी के विकास खण्ड मोरी में सुपिन नदी पर धौला नामक स्थान में 42.00 मीटर स्पान के लौह मोटर सेतु के निर्माण हेतु वांछित 0.224 है0 वन भूमि का गैर वानिकी कार्यों हेतु लोक निर्माण विभाग को प्रत्यावर्तन का प्रस्ताव। (ऑनलाईन प्रस्ताव संख्या—FP/UK/ROAD/9741/2015)