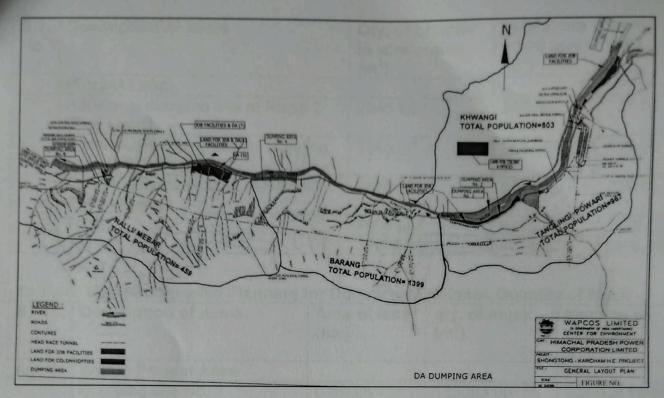

Figure-1 Location of Muck Dumping Sites

Normally, muck is disposed in low-lying areas or depressions. Trees, if any, are cut before muck disposal, however, shrubs, grass or other types of undergrowth in the muck disposal at sites perish. The total area earmarked for muck disposal is 10.0944 ha.

The detail of muck dumping sites along with much utilization are given in Table-5. The component wise planning for disposal of balance quantity of muck is given in Table-6.

Table-5: Details of Muck Dumping sites along with utilization of muck

| S.<br>No. | Description of items                                                  | Qty. of boulder in wire crates (m³) | Aggregate<br>10-20 mm<br>(m³) | Sand<br>(m³) |
|-----------|-----------------------------------------------------------------------|-------------------------------------|-------------------------------|--------------|
| 1         | Dumping site No. 3                                                    | 6078.13                             | 2214.71                       | 1183.83      |
| 2         | Dumping site No. 4                                                    | 10226.58                            | 4777.34                       | 2522.87      |
| 3         | Additional dumping site adjoining to dumping site No- 3 (Forest land) | 5664.06                             | 643.00                        | 341.00       |
| 4         | Additional dumping site near Adit No. 2 (Forest land)                 | 2683.59                             | 250.00                        | 132.00       |
| 5         | Additional dumping site at Thopan(Pvt. Land)                          | 2250.00                             | 582.00                        | 307.00       |
| 6         | Additional dumping site at Rispa-2                                    | 3867.19                             | 332.78                        | 172.13       |

WAPCOS Limited

| S.<br>No. | Description of items                                          | Qty. of boulder in wire crates (m³) | Aggregate<br>10-20 mm<br>(m³) | Sand<br>(m³) |
|-----------|---------------------------------------------------------------|-------------------------------------|-------------------------------|--------------|
|           | (Forest Land)                                                 |                                     |                               |              |
| 7         | Additional dumping site at Rispa-2 (Pvt. Land)                | 2046.88                             | 245.60                        | 127.04       |
| 8         | Additional dumping site at Tangling near Adit-1 (Forest Land) | 2345.00                             | 256.00                        | 135.00       |
| 9         | Additional dumping site at Rispa-1 (Private Land).            | 2898.44                             | 414.99                        | 214.65       |
|           | Total                                                         | 38059.87                            | 9716.42                       | 5135.52      |
|           | Say                                                           | 38060.00                            | 9716.00                       | 5508.00      |

Table-6: Component-wise Planning for Dumping of Balance Quantity of Muck

| S. No. | Description of items                                       | Area of land (ha.) | qty. of muck<br>(m³)                   | Muck to be<br>dumped<br>from                                           |
|--------|------------------------------------------------------------|--------------------|----------------------------------------|------------------------------------------------------------------------|
| Α      | Within Project Area                                        |                    |                                        |                                                                        |
| 1      | Dumping site No. 3                                         | 0-89-28            | 183063.00                              | Barrage Head<br>Race Tunnel<br>Power House<br>Complex &<br>Surge Shaft |
| 2      | Army reclamation site No. 4                                | 2-45-84            | 20,4545                                | do                                                                     |
| 3      | Dumping site adjoining to dumping site No- 3 (Forest land) | 1-44-70            | 83,423                                 | do                                                                     |
| 4      | Dumping site near adit No. 2 (Forest land)                 | 0-29-60            | 45,271                                 | do                                                                     |
| 5      | Dumping site at Tangling near Adit-1 (Forest Land)         | 03-39-18           | 18,500                                 | Barrage Head<br>Race Tunnel<br>(Adit-1)                                |
| 6      | Pvt. Land near DS -3.                                      | 1-10-97            | 1,00,236.71                            | -do-                                                                   |
| 0      | Sub Total                                                  | 09-59-57           | 6,35,038.71                            |                                                                        |
| В      | Out of Project Area                                        |                    |                                        |                                                                        |
| 1      | Dumping site at Thopan (Pvt. Land) -9 Km                   | 0-54-62            | (72074-27396)<br>= 44,678              | do                                                                     |
| 2      | Additional Dumping site at Rispa-1 (Pvt. Land) - 19 Km.    | 7-32-12            | (443137-<br>36409.96) =<br>1,06,727.04 | Barrage Head<br>Race Tunnel                                            |
| 3 (i)  | Dumping site at Rispa-2 (Pvt. Land) - 19 Km.               | 0-25-60            | 1,21,660                               | do                                                                     |
| (ii)   | Dumping site at Rispa-2<br>(Forest Land) - 19 Km.          | 5- 22-25           | 2,04,482                               | do                                                                     |

| S. No.     | Description of items Area of land (ha.) qty. of I | qty. of muck<br>(m³) | Muck to be dumped from |  |
|------------|---------------------------------------------------|----------------------|------------------------|--|
| 11 1/51 11 | Sub Total                                         | 13-34-59             | 4,77,547               |  |
|            | Grand Total A + B                                 | 21-83-19             | 11,12,585              |  |