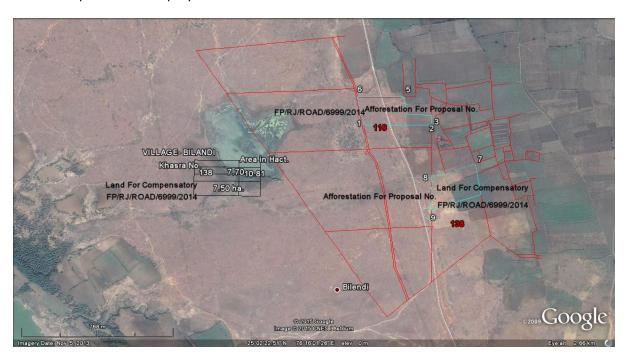

| Sr.<br>No. | EDS Raised/Shortcomings in the proposal                                                                                                                                                                                                       | Reply of EDS                                                                                                                                                                                                                                                                                                                                                                                                                                                                                                                         |  |  |  |  |  |  |
|------------|-----------------------------------------------------------------------------------------------------------------------------------------------------------------------------------------------------------------------------------------------|--------------------------------------------------------------------------------------------------------------------------------------------------------------------------------------------------------------------------------------------------------------------------------------------------------------------------------------------------------------------------------------------------------------------------------------------------------------------------------------------------------------------------------------|--|--|--|--|--|--|
| 1          | The shortcomings in KML file was pointed out in our letter dated 2 <sup>nd</sup> march 2015 but it has not been removed .the KML file is not showing the alignment of road and proposed area of Compensatory Afforestation.                   | KML files. User agency many times contacts NIC Delhi for upload these KML files but they Refused the request of USER agency. The                                                                                                                                                                                                                                                                                                                                                                                                     |  |  |  |  |  |  |
| 2          | In Part-I, it has been mentioned by the user agency that for present proposal, the forest land is required in two villages namely Pipalda and Talawara whereas the proceeding of gramsabha meeting have been attached for the Village Todian. | In Part-I, it has been mentioned by the user agency that for present proposal, the forest land is required in four villages namely <b>Dikoniya</b> , <b>Gajron</b> , <b>Pipalda</b> and <b>Talawara</b> whereas the proceeding of gramsabha meeting have been attached as required. All of These villages are in Gram Panchayat <b>Ghatti</b> . Gramsabha is held at the gram Panchayat headquarter So Gramsabha proceedings has been attached for <b>Ghatti</b> Panchayat. We have attached corrected gramsabha proceedings in EDS. |  |  |  |  |  |  |
| 3          | The proceedings of Sub-Divisional level<br>Committee are general without specifically<br>mentioning the name of village and the<br>required forest land.                                                                                      | The proceedings of Sub-Divisional level Committee are submitted specifying the name of village and the required forest land. We have attached corrected Sub-Divisional level Committee proceedings in EDS.                                                                                                                                                                                                                                                                                                                           |  |  |  |  |  |  |

2 In Part-I, it has been mentioned by the user agency that for present proposal, the forestland is required in two villages namely **Pipalda** and **Talawara** whereas the proceeding of gramsabha meeting have been attached for the Village **Todian**.In Part-I, it has been mentioned by the user agency that for presentproposal, the forest land is required in four villages namely **Dikoniya**, **Gajron**, **Pipalda** and **Talawara** whereas the proceeding of gramsabha meeting have been attached as required. All of These villages are in Gram Panchayat **Ghatti**. Gramsabha is held at the gram Panchayat headquarter So Gramsabha proceedings has been attached for **Ghatti** Panchayat. **We have attached corrected gramsabha proceedings in EDS**.

The above discrepancies have been removed by us and proposal has been submitted for further necessary action please.

Enclosed:-

- 1. CD with KML files of Road alignment and Compensatory Afforestation in Four copies.
- 2. Hard Copy of the KML file in four copies.