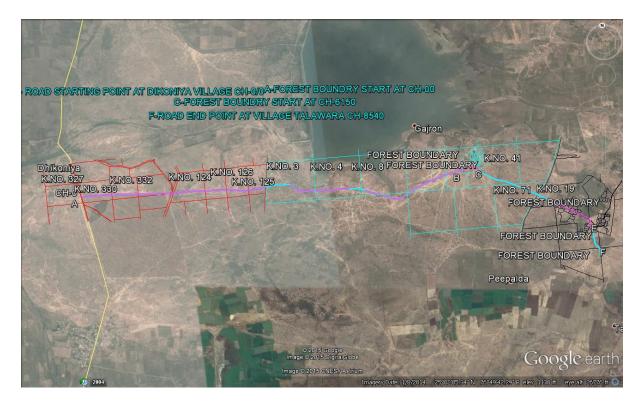

KML file in pdf format for proposed forest land diversion

KML file in pdf format for proposed CA land

आज दिनांक ...\& & | \& \.\.\. को उपखंड स्तरीय वनाधिकार समिति की बैठक आहूत की गयी जिसमे ग्राम स्तरीय समिति अन्य परंपरागत वननिवासी (वनाधिकारो की मान्यता ) अधिनियम ,2006 की धारा 3(2) के एवं नियम 2008 के अंतर्गत उक्त स्तरीय सिनिति द्वारा अनुमोदन किया गया है उसको उपखंड स्तरीय सिनिति द्वारा अनुमोदन किया जाता है अनुसूचित जनजाति एवं वनाधिकार समिति से वन क्षेत्र में पड़ने वाली सड़क डीकोनिया से तलावडा के लिए प्राप्त प्रस्ताव संख्या ........... जिसका ग्राम प्रस्तावित वनभूमि पर कोई दावे लंबित नहीं है अतः सर्वसम्मति से उक्त सड़क को उक्त प्रस्तावित वन भूमि में निर्माण हेतु अभिशंषा की जाती है। सड़क के प्रस्तावित मार्ग में आने वाली वन एवं गैर वन भूमि का ग्राम वार विवरण निम्न प्रकार से है।

| कुल          | 4 तलावडा | 3 पीपल्दा | 2 गजरोंन | 1 डीकोनिया | क्रमांक ग्राम का नाम                                  |
|--------------|----------|-----------|----------|------------|-------------------------------------------------------|
| 7.5 हेक्टेयर |          |           | 1.43     | 1.35       | सड़क के एलाइनमेंट में पड़ने वाल<br>विवरण हेक्टेयर में |
|              |          |           |          | 1 11       | ो वन श्रेमि का स                                      |
| 1.04 हक्टयर  | 0.75     | 0.29      | 0.00     |            | ाइक के एलाइनमेट<br>ज विवरण हेक्टेयर ब                 |

| <u>क</u> ुल   | 4      | ω       | 2      | 1        |                       | क्रमाक                                       |
|---------------|--------|---------|--------|----------|-----------------------|----------------------------------------------|
|               | तलावडा | पीपल्दा | गजरोंन | डीकोनिया |                       | ग्राम का नाम                                 |
| 7.5 हेक्टेयर  | 1.68   | 4.04    | 1.43   | 1.35     | विवरण हेक्टेयर में    | सड़क के एलाइनमेंट में पड़ने वाली वन भूमि का  |
| 1.04 हेक्टेयर | 0.75   | 0.29    | 0.00   | 0.00     | का विवरण हेक्टेयर में | सड़क के एलाइनमेंट में पड़ने वाली गैर वन भूमि |

| कुल           | 4      | ω       | 2      | 1        |                       | क्रमांक                                         |
|---------------|--------|---------|--------|----------|-----------------------|-------------------------------------------------|
|               | तलावडा | पीपल्दा | गजरोंन | डीकोनिया |                       | ग्राम का नाम                                    |
| 7.5 हेक्टेयर  | 1.68   | 4.04    | 1.43   | 1.35     | विवरण हेक्टेयर में    | सड़क के एलाइनमेंट में पड़ने वाली वन भूमि        |
| 4             |        |         |        |          |                       | का                                              |
| 1.04 हेक्टेयर | 0.75   | 0.29    | 0.00   | 0.00     | का विवरण हेक्टेयर में | का सड़क के एलाइनमेंट में पड़ने वाली गैर वन भूमि |

| Sr.<br>No. | EDS Raised/Shortcomings in the proposal                                                                                                                                                                                                       | Reply of EDS                                                                                                                                                                                                                                                                                                                                                                                                                                                                                                                         |  |  |  |  |  |  |
|------------|-----------------------------------------------------------------------------------------------------------------------------------------------------------------------------------------------------------------------------------------------|--------------------------------------------------------------------------------------------------------------------------------------------------------------------------------------------------------------------------------------------------------------------------------------------------------------------------------------------------------------------------------------------------------------------------------------------------------------------------------------------------------------------------------------|--|--|--|--|--|--|
| 1          | The shortcomings in KML file was pointed out in our letter dated 2 <sup>nd</sup> march 2015 but it has not been removed .the KML file is not showing the alignment of road and proposed area of Compensatory Afforestation.                   | KML files. User agency many times contacts NIC Delhi for upload these KML files but they Refused the request of USER agency. The                                                                                                                                                                                                                                                                                                                                                                                                     |  |  |  |  |  |  |
| 2          | In Part-I, it has been mentioned by the user agency that for present proposal, the forest land is required in two villages namely Pipalda and Talawara whereas the proceeding of gramsabha meeting have been attached for the Village Todian. | In Part-I, it has been mentioned by the user agency that for present proposal, the forest land is required in four villages namely <b>Dikoniya</b> , <b>Gajron</b> , <b>Pipalda</b> and <b>Talawara</b> whereas the proceeding of gramsabha meeting have been attached as required. All of These villages are in Gram Panchayat <b>Ghatti</b> . Gramsabha is held at the gram Panchayat headquarter So Gramsabha proceedings has been attached for <b>Ghatti</b> Panchayat. We have attached corrected gramsabha proceedings in EDS. |  |  |  |  |  |  |
| 3          | The proceedings of Sub-Divisional level<br>Committee are general without specifically<br>mentioning the name of village and the<br>required forest land.                                                                                      | The proceedings of Sub-Divisional level Committee are submitted specifying the name of village and the required forest land. We have attached corrected Sub-Divisional level Committee proceedings in EDS.                                                                                                                                                                                                                                                                                                                           |  |  |  |  |  |  |

2 In Part-I, it has been mentioned by the user agency that for present proposal, the forestland is required in two villages namely **Pipalda** and **Talawara** whereas the proceeding of gramsabha meeting have been attached for the Village **Todian**.In Part-I, it has been mentioned by the user agency that for presentproposal, the forest land is required in four villages namely **Dikoniya**, **Gajron**, **Pipalda** and **Talawara** whereas the proceeding of gramsabha meeting have been attached as required. All of These villages are in Gram Panchayat **Ghatti**. Gramsabha is held at the gram Panchayat headquarter So Gramsabha proceedings has been attached for **Ghatti** Panchayat. **We have attached corrected gramsabha proceedings in EDS**.