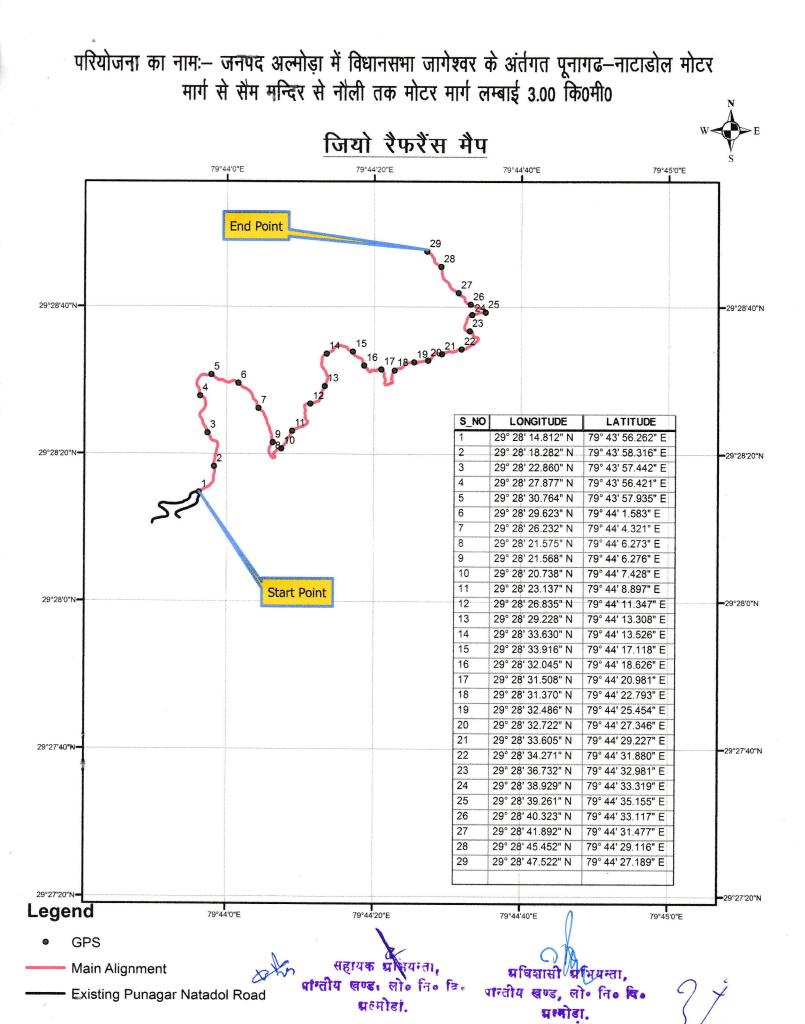

विषयगत प्रस्ताव संख्या 15502/2015 में पाई गई आपत्तियों का निराकरण प्रयोक्ता एजेन्सी द्वारा निम्न प्रकार कर लिया गया है :–

|                   | निम्न प्रकार कर लिया गया ह —                    |                                                            |
|-------------------|-------------------------------------------------|------------------------------------------------------------|
| S.N.              | EDS                                             | REPLY                                                      |
| 1                 | In para-E of online I, it is mentioned that     | प्रयोक्ता एजेन्सी द्वारा पार्ट । के बिन्दु सं. para-E में  |
|                   | permanent and temporary Employment for          | रोजगार सम्बन्धित जानकारी भर ली गयी है।                     |
|                   | 04 person and 500 person respectively, is       |                                                            |
|                   | likely to be generated which does not           |                                                            |
|                   | appears to be corrected.                        |                                                            |
| 2                 | The geo referenced digital map of the area      | प्रयोक्ता एजेन्सी द्वारा सूचना पार्ट । के बिन्दु सं. L(v)  |
| 12                | proposed for diversion. Uploaded at L(iv)       | में मानचित्र अपलोड कर लिया गया है।                         |
|                   | part I online is on google earth image which    |                                                            |
| н<br>2            | does not ser ve any useful purpose and geo      |                                                            |
| <sup></sup>       | corrdinates are shown at very few points.       |                                                            |
| -                 | May provided/ uploaded scanned copy of          |                                                            |
|                   | GIS software generated geo referenced           |                                                            |
|                   | digital map CA Land in from A part I and        |                                                            |
|                   | part II.                                        |                                                            |
| 3                 | Total period for which the land proposed to     | प्रयोक्ता एजेन्सी द्वारा सूचना पार्ट । के बिन्दु सं. A-    |
|                   | be diverted is wrongly filled in online Part I. | 1(x) में अंकित कर लिया गया है।                             |
| 4                 | Scanned copy of GIS software generated          | प्रयोक्ता एजेन्सी द्वारा मानचित्र पार्ट । के बिन्दु सं.    |
|                   | geo referenced digital map of the forest land   | V(iv) में अपलोड कर लिया गया है। हार्ड कॉपी संलग्न          |
|                   | proposed to be diverted showing the             | कर प्रेषित की जा रही है।                                   |
|                   | alignment of the operation track been           |                                                            |
|                   | uploaded at para-C (iv) of online Part-I        | · · · · · · · · · · · · · · · · · · ·                      |
| й э. <sup>8</sup> | instead a point has been shown in google        |                                                            |
| 1. · · · ·        | earth image. GIS software generated geo         |                                                            |
|                   | referenced digital map showing geo              |                                                            |
| 5                 | corrdinates at 200 to 300 m interval along      |                                                            |
|                   | the operation track including all turning       |                                                            |
|                   | point may be uploaded at para-C (iv) &          |                                                            |
|                   | original hard copy of the same may also be      |                                                            |
|                   | submitted for placing in the hard copy of the   |                                                            |
|                   | proposal form A part I and part II.             | · · · · · · · · · · · · · · · · · · ·                      |
| 5                 | The other document uploaded in the colum        | प्रयोक्ता एजेन्सी द्वारा सूचना पार्ट । के बिन्दु सं. L में |
|                   | L- (iv) f,g,h in place of ownership details     | अपलोड कर लिया गया है।                                      |
|                   | and MOU signed between user agency and          |                                                            |
|                   | present owner for CA, the documents             | •                                                          |
|                   | uploaded are related to agreement between       | 1                                                          |
|                   | owners of Nap land and construction             |                                                            |
|                   | department, while in these place the            |                                                            |
|                   | documents needs to be uploaded regarding        |                                                            |
|                   | to area proposed for CA form A part I and       |                                                            |
|                   | part II.                                        |                                                            |
| L                 | 26 भूमि इस्तान्तरण/तर्ष 2018                    |                                                            |

महोदय,

No 80

पत्राक 1503

उपरोक्त विषयक सन्दर्भित पत्र के क्रम में सूचित की गयी आपत्तियों का निराकरण निम्नानुसार प्रेषित किया जा रहा है।

| Objection                                                                        | निराकरण                                          |
|----------------------------------------------------------------------------------|--------------------------------------------------|
| 1.In para-E of online part I, it is mentioned that permanent and temporary       | पाट । का बन्दु संग् para-e म राजगार सम्बान्धत    |
| Employment for 04 person and 500 person respectively, is likely to be            | जानकारी भर ली गयी है।                            |
| generated which does not appears to be corrected.                                |                                                  |
| 2. The geo referenced digital map of the area proposed for diversion.            | पार्ट । के बिन्दु सं L(v) में मानचित्र अपलोड कर  |
| Uploaded at L(iv) part I online is on google earth image which does not ser ve   | लिया गया है।                                     |
| any useful purpose and geo coordinates are shown at very few points. May         |                                                  |
| provided/ uploaded scanned copy of GIS software generated geo referenced         |                                                  |
| digital map CA Land in form A part I and part II.                                |                                                  |
| 3.Total period for which the land proposed to be diverted is wrongly filled in   | सूचना पार्ट । के बिन्दु सं A-1(x) में अंकित कर   |
| online Part I.                                                                   | ्रिया गया है।                                    |
| 4.Scanned copy of GIS software generated geo referenced digital map of the       | मानचित्र पार्ट । के बिन्दु सं C(iv) में अपलोड कर |
| forest land proposed to be diverted showing the alignment of the operation       | लिया गया है। हार्ड कॉपी संलग्न कर प्रेषित की जा  |
| track been uploaded at para- C (iv) of online Part-I instead a point has been    | रही है।                                          |
| shown in google earth image. GIS software generated geo referenced digital       |                                                  |
| map showing geo coordinates at 200 to 300 m interval along the operation         |                                                  |
| track including all turning points may be uploaded at para-C(iv) & original hard |                                                  |
| copy of the same may also be submitted for placing in the hard copy of the       |                                                  |
| proposal Form A part I and part II.                                              |                                                  |
| 5. The other document uploaded in the colum L-(iv) f,g,h in place of             | सूचना पार्ट । के बिन्दु सं L में अपलोड कर लिया   |
| + ownership details and MOU signed between user agency and present owner         | गया है।                                          |
| for CA. the documentsuploaded are related to agreement between owners of         |                                                  |
| Nap land and construction department, while in these place thedocuments          |                                                  |
| needs to be uploaded regarding to area proposed for CA Form A part I and         |                                                  |
| part II.                                                                         |                                                  |
| 6.The village level committee (VLC) proceeding for each village separate whith   | वनाधिकार प्रपत्र पार्ट । के बिन्दु सं K(a) में   |
| seprate attendance sheet according to filled details B-2.3- village wise         | अपलोड कर लिया गया है।                            |
| breakup along with FRA may also be provide and upload in Para K part I           |                                                  |
| online.                                                                          |                                                  |
|                                                                                  | क्रमश पृष्ठ सं02                                 |