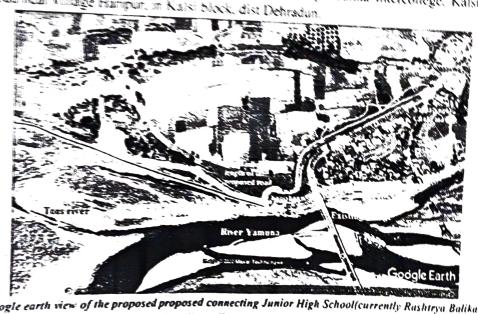

Google earth view of the proposed proposed connecting Junior High School(currently Rushtrya Balika Intercollege, Kalsl) to the main road

THE LET BY BY SO PATE

3- Geological Assessment:- Geologically the site proposed for the above mentioned m/r falls in a part of the Outer/Sub Himalayan Belt tectonically bounded between the Main Boundary Thrust (MBT) in the North and Himalayan Frontal Fault (HFF) in the South direction. The terrain containing the proposed site is characterized by a extreme wide transverse NE-SW trending valley generally named as Doon Valley. The entire valley is comprised of the gravels(RBM) embedded in the sandy-silty matrix and the bed rocks are deeply buried underneath this mateiral. At the proposed site, the river Yamuna and river Tons confluence to form a deposit of RBM towards the inner side of the confluence. There is thick RBM deposit with intact rock at >25 - 40 m depth and the ground proposed for the construction of the road and are comprised of the rounded gravels, cobbles and pebbles embedded in sandy silty clayey matrix. The material comprising these grounds falls in the category of the heavy soils i.e soils mixed with boulders and according to the assessment made at the site the "Undrained Shear Strength" of this ground forming material was assessed ranging between 300 K Pa to 400 K Pa. This material is naturally dense, fully compacted and semi-dispersive in nature. At places some isolated pockets of siltysoil has been encountered during the site visit. The material exposed in and around the proposed grounds is well graded and uneroded in nature. The entire visible of river Yamuna bears a wide course and at places it is characterized by the braided river channels. Presently, the entire visible river bed and its bank are free from the slushy ground conditions, sink/pot holes etc.