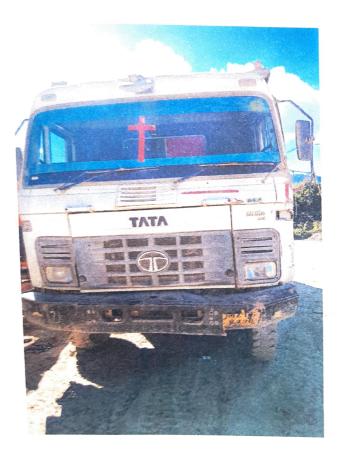

- 4. Serchhip District Monitoring Committee once again conducted inspection of Chhiahtlang-Serchhip By pass on 06.10.2022 to see the remedial/ protection measures for retaining the dumped spoil in the spoil banks. Inspection report was given to user agency for compliance and other necessary action. (Copy enclosed at Annexure-IV).
- 5. Penal NPV amounting to Rs. 68.58 lakh has been imposed to NHIDCL for violation in this particular project area.
- 6. Pursuant to PCCF Office letter No.B.22019/20/2020-FC/PCCF/243 Dt. 07.09.2022, a camper/Tipper bearing registration No. MZ-06-9499 along with registration card & ignition key have been detained in Serchhip RO Complex since 12<sup>th</sup> September, 2022 to obstruct the construction works and to ensure the stoppage of work in the By-pass road (Photos of Vehicle & Registration card enclosed at Annexure-V).