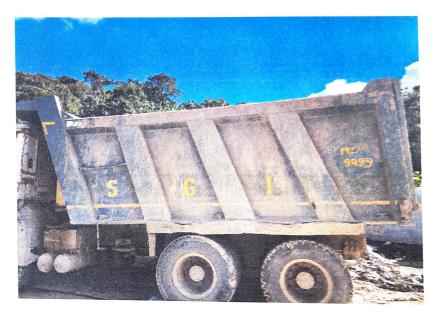

- 4. Serchhip District Monitoring Committee once again conducted inspection of Chhiahtlang-Serchhip By pass on 06.10.2022 to see the remedial/ protection measures for retaining the dumped spoil in the spoil banks. Inspection report was given to user agency for compliance and other necessary action. (Copy enclosed at Annexure-IV).
- 5. Penal NPV amounting to Rs. 68.58 lakh has been imposed to NHIDCL for violation in this particular project area.
- 6. Pursuant to PCCF Office letter No.B.22019/20/2020-FC/PCCF/243 Dt. 07.09.2022, a camper/Tipper bearing registration No. MZ-06-9499 along with registration card & ignition key have been detained in Serchhip RO Complex since 12<sup>th</sup> September, 2022 to obstruct the construction works and to ensure the stoppage of work in the By-pass road (Photos of Vehicle & Registration card enclosed at Annexure-V).