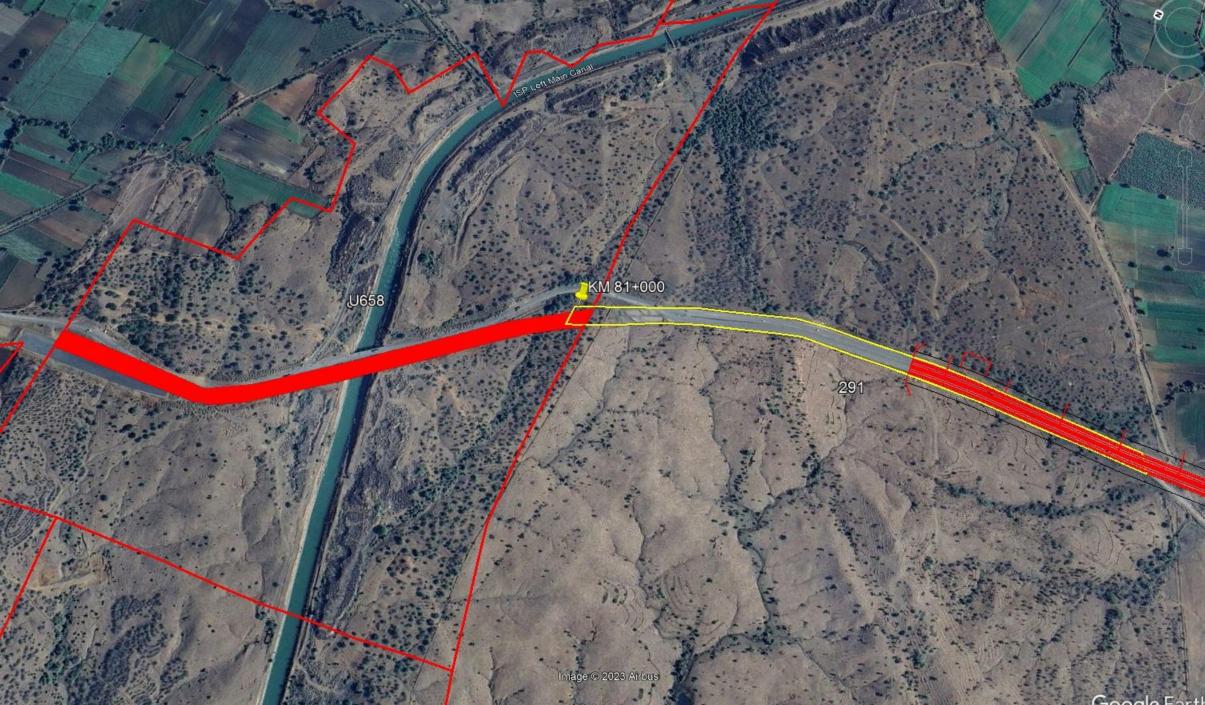

|    |                                                                                                                                                                                                                                                                                      | It is requested that in view of Pubic interest and project priority separate proposal consider please.                                                                                                                                                                                                                         |
|----|--------------------------------------------------------------------------------------------------------------------------------------------------------------------------------------------------------------------------------------------------------------------------------------|--------------------------------------------------------------------------------------------------------------------------------------------------------------------------------------------------------------------------------------------------------------------------------------------------------------------------------|
| 2. | Its appears that some of part of proposed route is overlapped with already approved area of 16.81 ha (FP/MP/Road/32174/2018). It needs to be clarified.                                                                                                                              | Some part of compartment no U-658 (which is earlier approved in 16.81 ha) boundary is slightly overlapping with Compartment No 291. The Proposed KML has been prepared on site during the Joint verification with Forest department on 10.03.2022. Accordingly, the proposal has been submitted [Photo attached for reference] |
| 3. | With referenced to this office EDS dated 11/05/2023 point 2 and 5 the detailed ATR has not been furnished. Details regarding appropriate action initiated by the State Government for violation under section 3A and 3B of the Forest (Conservation) Act, 1980 need to be furnished. | Pertaining to Forest Department                                                                                                                                                                                                                                                                                                |

| 2. | Its appears that some of part of proposed route is overlapped with already approved area of 16.81 ha (FP/MP/Road/32174/2018). It needs to be clarified.                                                                                                                              | some part of compartment no U-658 (which is earlier approved in 16.81 ha) boundary is slightly overlapping with Compartment No 291. The Proposed KML has been prepared on site during the Joint verification with Forest department on 10.03.2022. Accordingly, the proposal has been submitted [Photo attached for reference] |
|----|--------------------------------------------------------------------------------------------------------------------------------------------------------------------------------------------------------------------------------------------------------------------------------------|--------------------------------------------------------------------------------------------------------------------------------------------------------------------------------------------------------------------------------------------------------------------------------------------------------------------------------|
| 3. | With referenced to this office EDS dated 11/05/2023 point 2 and 5 the detailed ATR has not been furnished. Details regarding appropriate action initiated by the State Government for violation under section 3A and 3B of the Forest (Conservation) Act, 1980 need to be furnished. | Pertaining to Forest Department                                                                                                                                                                                                                                                                                                |

प्राधिकरण को उपयोग पर देने बाबत ।

संदर्भ-

आपका पत्र पृ. क./301 दिनांक 19.01.24

उपरोक्त विषयांतर्गत निवेदन है कि संदर्भित पत्र के बिन्दु क्रमांक 01 व 03 का संबंध वनमंडल खण्डवा से संबंध नहीं है । बिन्दु कमांक 02 के संबंध में दिनांक 26.01.24 को परिक्षेत्र अधिकारी खण्डवा सा. , परिक्षेत्र अधिकारी सनावद , वनमंडल बडवाह एवं एन.एच.ए.आई प्रतिनिधी के साथ वनपरिक्षेात्र खण्डवा के कक्ष क्रमांक यू 658 तथा वनपरिक्षेत्र बडवाह के कक्ष क्रमांक 291 की संयुक्त सीमा का मौका पर जाकर संयुक्त निरीक्षण किया गया । एन. एच.ए. आई. द्वारा अपने पत्र क्रमांक /2432 दिनांक 18.01.24 में बिन्दु क्रमांक 02 के संबंध में दिये प्रतिवेर्दन अनुसार दोनों कक्षों की सीमाओं की के.एम.एल फाईल किसी भी प्रकार से ओवरलेप नहीं करती । एन.एच.ए.आई द्वारा इंदौर ऐदलाबाद फोरलेन के प्रथम चरण में स्वीकृति प्राप्त भाग की के.एम.एल फाईल तथा 3.2 हेक्ट की के आवेदन की के एम.एल फाईल ओवरलेप पाई गई । जिसे एन.एच.ए.आई के साईड इंजीनियर के द्वारा संशेधित कर लिया गया । जिसकी पृष्टि भी मौके पर की गई ।