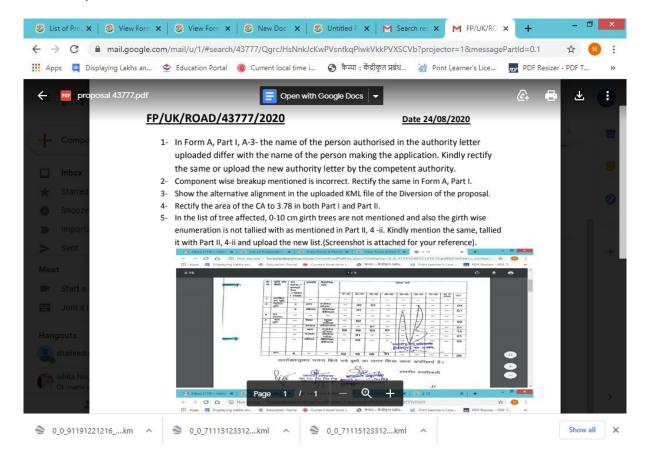

With reference to our Office EDS dated -24/08/2020(screenshot is attached for your reference)

Reply is furnished at your end dated-15/10/2020(screenshot is attached for your reference)

Reply submitted for the point no. 3 is not satisfactory, as we are unable to access the KML file of the proposed road. Kindly upload the KML file by showing the alignment as well as alternate alignment along with marking the benefited villages. (screenshot of the error is attached for your reference)