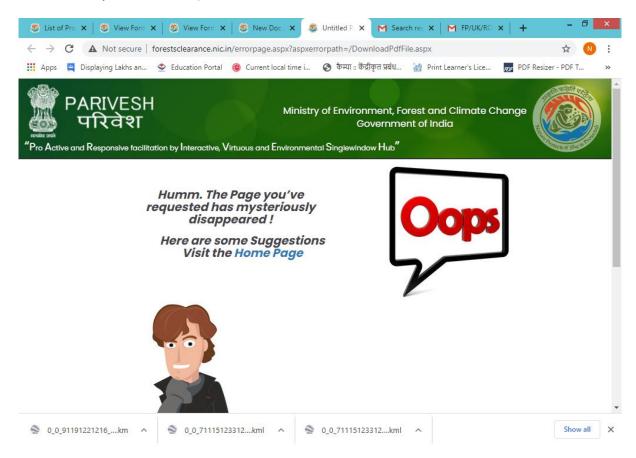

With reference to our Office EDS dated -24/08/2020(screenshot is attached for your reference)

Reply is furnished at your end dated-15/10/2020(screenshot is attached for your reference)

Reply submitted for the point no. 3 is not satisfactory, as we are unable to access the KML file of the proposed road. Kindly upload the KML file by showing the alignment as well as alternate alignment along with marking the benefited villages. (screenshot of the error is attached for your reference)