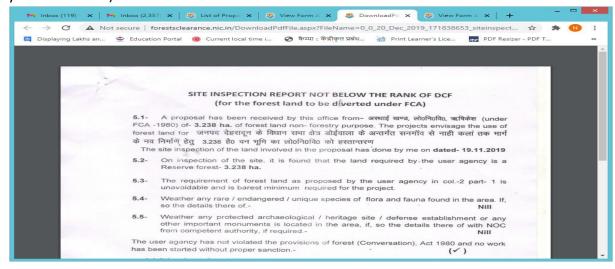

<u>Action to be taken-</u> Upload the New SIR of DFO in Part II, by mentioning the comment in Para 5.3 and also mentioned both area reserve as well as civil soyam (as in the uploaded SIR total area is mentioned as Reserved).(screenshot is attached for your reference.)