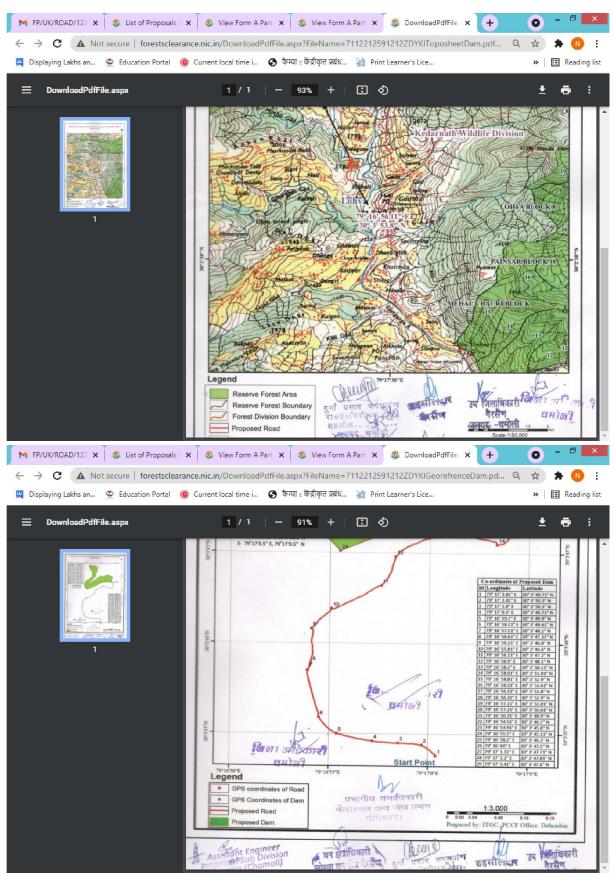

3- Patch marked in the KML at the Maps of the forest land diverted not commensurate to the area as mentioned in the component wise break up

4- SOI toposheet and Geo reference map of the diverted are are not signed by the competent authority DFO-