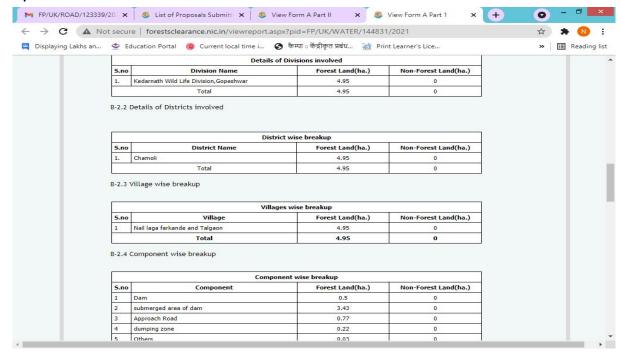

3- Patch marked in the KML at the Maps of the forest land diverted not commensurate to the area as mentioned in the component wise break up

4- SOI toposheet and Geo reference map of the diverted are are not signed by the competent authority DFO-