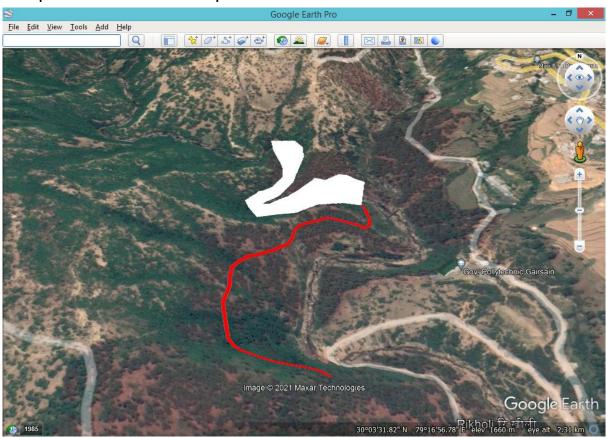

3- Patch marked in the KML at the Maps of the forest land diverted not commensurate to the area as mentioned in the component wise break up

4- SOI toposheet and Geo reference map of the diverted are are not signed by the competent authority DFO-