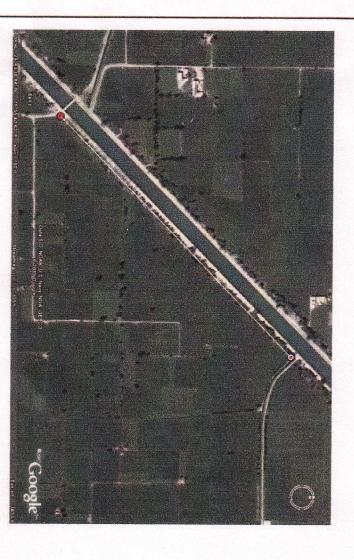

D/A:- GEO-Referenced Map

Sub Divisional Engineer P.H. Engg. Sub Division No. 1

Tohana

GEO reference map of Raw water Inlet channel (400 mm dia) for water works at village Balianwala From Kalwan Feeder to parllel of Bhakra Main Line up to RD 531975 Tehsil Tohana Distt. Fatehabad

| 29°43'44      | 11 29°43'42.40"N | 29°43'40      | 12 9 29°43'39.21"N | 8 29°43'38.05"N | 7 29°43'36.71"N | 6 29°43'35.53"N |               | 4 29°43'32.65"N | 3 29°43'31.35"N | 2 29°43'30.07"N | 1 29°43'28.59"N | Latitude  |
|---------------|------------------|---------------|--------------------|-----------------|-----------------|-----------------|---------------|-----------------|-----------------|-----------------|-----------------|-----------|
| 75°56'46.32"E | 75°56'44.64"E    | 75°56'42.66"E | 75°56'41.02"E      | 75°56'39.57"E   | 75°56'38.15"E   | 75°56'36.52"E   | 75°56'35.13"E | 75"56'33.39"E   | 75°56'31.93"E   | 75°56'30.19"E   | 75°56'28.61"E   | Longitude |