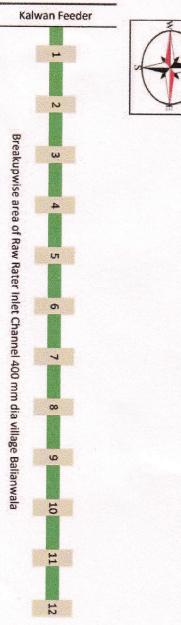

D/A:- GEO-Referenced Map

Sub Divisional Engineer P.H. Engg. Sub Division No. 1

Tohana

GEO reference map of Raw water Inlet channel (400 mm dia) for water works at village Balianwala From Kalwan Feeder to parllel of Bhakra Main Line up to RD 531975 Tehsil Tohana Distt. Fatehabad

| 29°43'44      | 11 29°43'42.40"N | 29°43'40      | 12 9 29°43'39.21"N | 8 29°43'38.05"N | 7 29°43'36.71"N | 6 29°43'35.53"N |               | 4 29°43'32.65"N | 3 29°43'31.35"N | 2 29°43'30.07"N | 1 29°43'28.59"N | Latitude  |
|---------------|------------------|---------------|--------------------|-----------------|-----------------|-----------------|---------------|-----------------|-----------------|-----------------|-----------------|-----------|
| 75°56'46.32"E | 75°56'44.64"E    | 75°56'42.66"E | 75°56'41.02"E      | 75°56'39.57"E   | 75°56'38.15"E   | 75°56'36.52"E   | 75°56'35.13"E | 75"56'33.39"E   | 75°56'31.93"E   | 75°56'30.19"E   | 75°56'28.61"E   | Longitude |