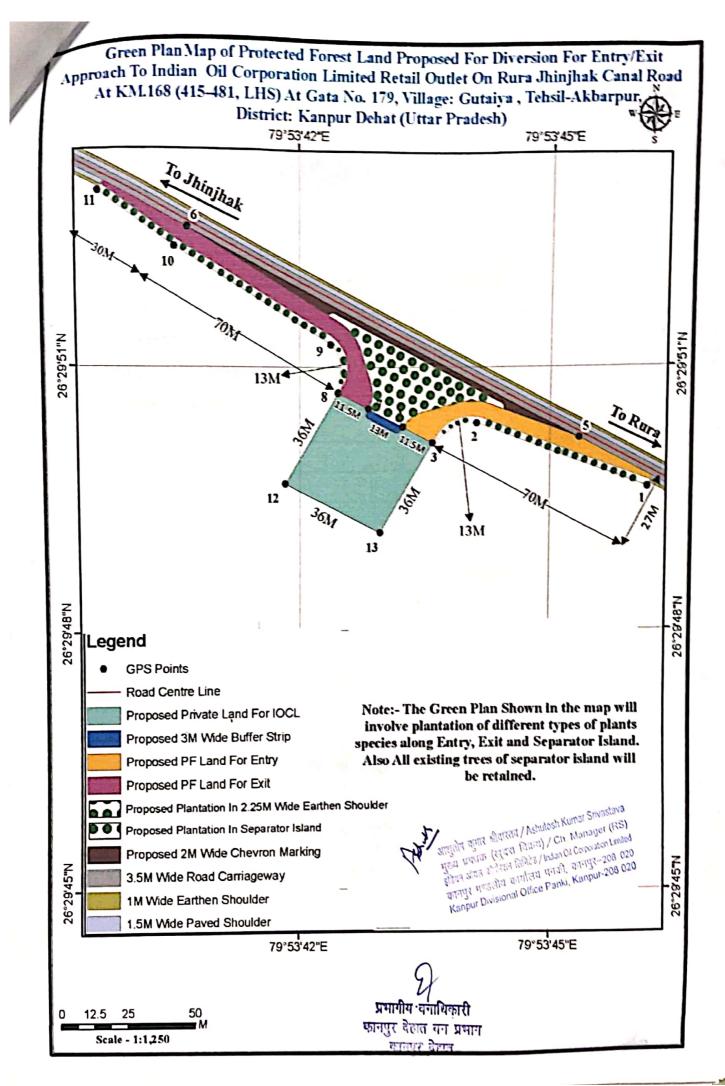

#### मुख्य वन संरक्षक कानपुर मण्डल, कानपुर।

- जनपद कानपुर देहात में इण्डियन ऑयल कार्पोरेशन लिमिटेड द्वारा रूरा–झींझक मार्ग (अन्य जिला मार्ग) विषयः– के कि0मी0 1 (चैनेज सं0–445 से 481 के मध्य) बायी पटरी पर गाटा सं0–179 ग्राम गुटैया, तहसील अकबरपुर जनपद कानपुर देहात (उत्तर प्रदेश) में प्रस्तावित रिटेल आउटलेट के सम्पर्क मार्ग के निर्माण में प्रभावित 0.2468 हे0 संरक्षित वन भूमि के बिना वृक्ष पातन के गैर वानिकी प्रयोग की अनुमति के सम्बन्ध मे। (Proposal No:-FP/UP/Approach/46748/2020)
- मुख्य वन संरक्षक/नोडल अधिकारी, उ०प्र०, लखनऊ का पत्रांक 11सी–2118/FP/UP/Approach सन्दर्भ :--/46748/2020 दिनांक 23.02.2024।

|     | प्रस्तावक का मदवार अनुपालन निम्नवत् हः–                                                                                                                                                                                                                                                                                                                                                                                                                                                                                                               | COMPLIANCE                                                                                                                                                                                                                                                                                                                                                                                                                                              |
|-----|-------------------------------------------------------------------------------------------------------------------------------------------------------------------------------------------------------------------------------------------------------------------------------------------------------------------------------------------------------------------------------------------------------------------------------------------------------------------------------------------------------------------------------------------------------|---------------------------------------------------------------------------------------------------------------------------------------------------------------------------------------------------------------------------------------------------------------------------------------------------------------------------------------------------------------------------------------------------------------------------------------------------------|
| Sr. | CONDITIONS                                                                                                                                                                                                                                                                                                                                                                                                                                                                                                                                            | COMPLIANCE                                                                                                                                                                                                                                                                                                                                                                                                                                              |
| No. |                                                                                                                                                                                                                                                                                                                                                                                                                                                                                                                                                       | शर्त के अनुपालन में बचनबद्धता प्रमाण-पत्र रालग्न हे                                                                                                                                                                                                                                                                                                                                                                                                     |
| 1   | The legal status of the land remain unchanged                                                                                                                                                                                                                                                                                                                                                                                                                                                                                                         | (Highter 1)                                                                                                                                                                                                                                                                                                                                                                                                                                             |
| 2   | Compensatory aforestation shall be taken up by the Forest<br>Department in an area of 0.4936 hac. (DFL) Degraded forest land in<br>Dibair Forest Block Range Bhognipur District-Kanpur Dehat at the<br>cost of Rs. 88307.00 the user agency. As far as practicable a mixture<br>of local indigenous species will be planted and monoculture of the<br>species has to be avoided.                                                                                                                                                                      | रास मद में वर्णित व्यवस्था का अनुपालन सम्वन्धित<br>विभाग से अपेक्षित है। शर्त के अनुपालन में प्रयोक्ता<br>अभिकरण द्वारा क्षतिपूरक वनीकरण हेतु मागी गयी<br>घनराशि 88307.00 (रू० अट्ठासी हजार तीन सो सात<br>मात्र) को Compensatory afforestation fund<br>Management and Planning Authority के<br>खाते में ई-पोर्टल द्वारा जनित चालान द्वारा जमा किया<br>गया है। चालान की प्रति संलग्न है। (संलग्नक-2.3)<br>इस मद में वर्णित व्यवस्था का अनुपालन सम्वन्धित |
| 3   | The cost of compensatory afforestation at the prevailing wage rates<br>as per revised compensatory afforestation scheme and the cost of<br>survey and erection of permanent pillars if required on the CA land<br>shall be deposited in advance with the forest department by the<br>project authority. The CA will be maintained for 10 years. The<br>scheme may include appropriate provision for anticipated cost<br>increase for work schedule for subsequent years.                                                                              | विभाग से अपेक्षित है। शर्त के अनुपालन में प्रयोवती<br>अभिकरण द्वारा क्षतिपूरक वनीकरण हेतु मागी गयी<br>धनराशि 88307.00 (रू० अट्ठासी हजार तीन सो सात<br>मात्र) को Compensatory afforestation fund<br>Management and Planning Authority के                                                                                                                                                                                                                 |
| 4   | The state Government shall charge the Net Present Value (NPV) Rs. 303216 .00 for the 0.2468 ha. Forest area to diverted under the proposal from the user agency as per the order of the Ho'ble Supreme Court of india dated 30.10.2002, 01.08.2003, 28.03.2008, 24.04.2008, and 09.05.2008 in IA No. 566 in WP(C) No. 202/1995 and as per guidelines issued by the ministry vide letter no. 5-3/2007-FC dated 05.02.2009. Revised amount of NPV as applicable as per orders dated 06.01.2022 and 19.01.2022 shall be deposited by user agency in this | रिट पिटीशन (सिविल) 202/1995 के अन्तगत<br>आई०ए०स0-566 एवं भारत सरकार के पत्र<br>सं०-5-3/2011-एफ०सी० दिनॉक 06012022 एव<br>19012022 के द्वारा पुनरीक्षित दरों के अनुसार शुद्<br>वर्तमान मूल्य (NPV) की धनराशि रू० 30321600 प्रति<br>हेक्टेयर की दर से 0.2468 X 1228590 = 303216<br>.00 (रू० तीन लाख तीन हजार दो सौ सोलह मान्य<br>ई-पोर्टल द्वारा जनित चालान के माध्यम से जना किय<br>गया है। चालान की प्रति संलग्न है (संलग्नक-2.3)                         |
| 5   | Additional amount of the NPV of the diverted forest land, if any,<br>becoming due after finalization of the same by the Ho'ble Supreme<br>Court of India on receipt shall be charged by the state Government<br>form the user agency. The User Agency shall furnish an undertaking<br>to this effect.                                                                                                                                                                                                                                                 | (संलग्नक–4)                                                                                                                                                                                                                                                                                                                                                                                                                                             |