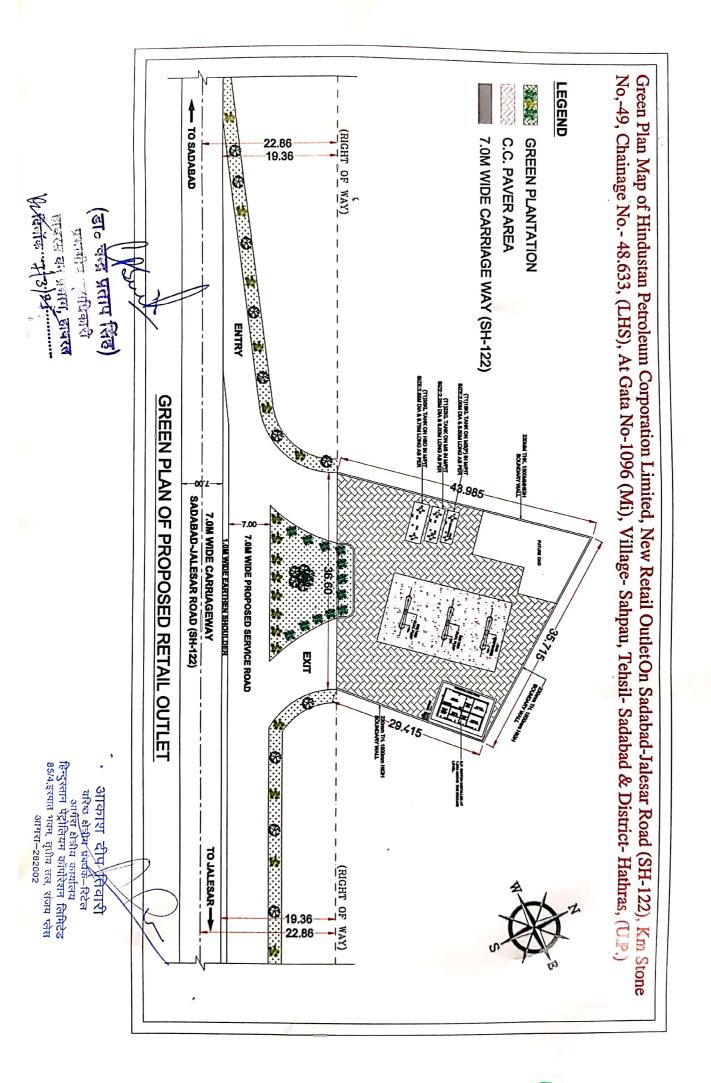

जनपद-हाथरस में मैसर्स हिन्दुस्तान पेट्रोलियम कारपोरेषन लिमिटेड द्वारा सादाबाद-जलेसर मार्ग (एस०एच०-122) किमी० 49 के मध्य बॉयी पटरी पर खसरा संख्या-1096 ग्राम सहपऊ तहसील सादाबाद जनपद-हाथरस में स्थापित होने वाले रिटेल आउटलेट के सम्पर्क मार्ग के निर्माण हेतु प्रमावित 0.0781246 हे0 संरक्षित वन भूभि के गैर वानिकी प्रयोग एवं बिना वृक्ष पातन के अनुमति हेतु प्रस्ताव संख्या–एफ०पी०/यूपी०/एप्रोच/ 157266/2022.

| क0स0    | शतें                                                                                                                                                                           | अनुपालन                                                              |
|---------|--------------------------------------------------------------------------------------------------------------------------------------------------------------------------------|----------------------------------------------------------------------|
| 1       | Legal status of the diverted forest land shall remain unchanged.                                                                                                               | प्रभागीय वनाधिकारी, हाथरस द्वारा इस आशय                              |
|         |                                                                                                                                                                                | का प्रमाण पत्र-संलग्न है। (संलग्नक-1)                                |
| 2       | Compensatory afforestation shall be taken up by the Forest department for the plantation                                                                                       | प्रभागीय वनाधिकारी, हाथरस द्वारा अवगत                                |
|         | over the area of 0.1600 ha or (160 plants) degraded forest land in Tati dandiya Van forest                                                                                     | कराया गया कि उक्त का अनुपालन किया                                    |
|         | block Sikandra Rao Forest Range, Forest division district Hathras at the cost of the user                                                                                      | जायेगा।                                                              |
|         | agency. As far as practicable, a mixture of local indigenous species will be planted and                                                                                       |                                                                      |
|         | monoculture of a species has to be avoided.                                                                                                                                    |                                                                      |
| 3       | The cost of compensatory afforestation at the prevailing wage rates as per compensatory                                                                                        | प्रभागीय वनाधिकारी, हाथरस द्वारा अवगत                                |
|         | afforestation scheme and the cost of survey, demarcation and erection or permanent pillars                                                                                     | कराया गया कि उक्त के अनुपालन में 160 पौघों                           |
|         | if required on the CA land shall be deposited in advance with the Forest Department by the                                                                                     | के क्षतिपूरक वनीकरण एवं 10 वर्षो तक रख                               |
|         | project authority. The CA will be maintained for 10 years. The scheme may include                                                                                              | रखाव की मु० ३,५०,११४.००(रू० तीन लाख                                  |
|         | appropriate provision for anticipated cost increase for works scheduled for subsequent years.                                                                                  | पचास हजार एक सौ चौदह रूपये मात्र) की                                 |
| •       |                                                                                                                                                                                | धनराशि ई-पोर्टल के माध्यम से जमा कर                                  |
| 4       |                                                                                                                                                                                | ई-चालान की प्रति संलग्न है। (संलग्नक-2)                              |
| -1      | The State Government shall Charges The net Present value(NPV) for the 0-0781246 ha                                                                                             | प्रभागीय वनाधिकारी, हाथरस द्वारा अवगत                                |
|         | forest Area to be diverted under this proposal from the User Agency as per the orders of the                                                                                   | कराया गया कि उक्त के अनुपालन में शुद्व                               |
|         | Hon'ble Supreme Court of India dated 30/10/2002, 01/08/2003, 28/03/2008,24-04-2008 and 09/05/2008 in IA No. 566 in WP (C) No. 202/1995 and as per the guidelines issued by the | वर्तमान मूल्य (एन०पी०बी०) को धनराशि मु०                              |
|         | Ministry vide letters no. 5-1/1998-FC (Pt.II) dated 18/09/2003, as will as letter No. 5-2/2006-                                                                                | 74,827.00 (चौहत्तर हजार आठ सौ सत्ताईस                                |
|         | FC dated-03-10-2006, 5-3/2007-FC dated 05/02/2009 and 05-03-2011, FC (Vol-I) dated 06-                                                                                         | रूपये मात्र) की धनराशि ई-पोर्टल के माध्यम से                         |
|         | 01-2022 in this regard.                                                                                                                                                        | जमा कर ई-चालान की प्रति संलग्न है।                                   |
| 5       | Additional Amount of the NPV of the diverted forest land, if any, becoming due after                                                                                           | (संलग्नक–2)                                                          |
|         | finalization of the same by the Hon'ble Supreme Court of India on receipt of the report from                                                                                   | प्रभागीय वनाधिकारी, हाथरस द्वारा इस आशय                              |
|         | the Expert Committee, shall be charged by the state Government from the user Agency. The                                                                                       | का प्रमाण पत्र संलग्न है।                                            |
|         | user Agency shall furnish an under talking to this effect.                                                                                                                     |                                                                      |
| 6       | The FRA Certificate as per Ministry's guidelines shall be submitted before the issuance of                                                                                     |                                                                      |
|         | final approval The Complete compliance of The FRA 2006 shall be ensured by way of                                                                                              | प्रभागीय वनाधिकारी, हाथरस द्वारा इस आशय<br>का प्रमाण पत्र संलग्न है। |
|         | prescribed certificate from the concerned District Collector.                                                                                                                  | का प्रमाण पत्र सलग्न ह।                                              |
| 7       | No volation of Van (Sanrakshan Evam Samvardhan) Adhiniyam 1980 Certificate from                                                                                                | प्रभागीय वनाधिकारी, हाथरस द्वारा इस आशय                              |
|         | Concerned DFO shall be provided.                                                                                                                                               | का प्रमाण पत्र संलग्न है।                                            |
| 8       | Greenery will be maintained by user agency around Periphery of Fuel Station.                                                                                                   | प्रभागीय वनाधिकारी, हाथरस द्वारा इस आशय                              |
|         |                                                                                                                                                                                | वनाधिकारः, हथिरसं द्वारा इस आशय<br>का प्रमाण पत्र संलग्न है।         |
| 9       | User agency shall use the land between entry and exit for plantation and conservation of                                                                                       | प्रभागीय वनाधिकारी, हाथरस द्वारा इस आशय                              |
|         | trees, the same shall be demarcated by 2 feet wall.                                                                                                                            | का प्रमाण पत्र संलग्न है।                                            |
| 10      | Plantation shall also be done along the inside boundry of Fuel Station.                                                                                                        | प्रभागीय वनाधिकारी, हाथरस द्वारा इस आशय                              |
|         |                                                                                                                                                                                | का प्रमाण पत्र संलग्न है।                                            |
| 11      | Certificate of DFO certifying that the proposed RO is not in close proximity of any existing                                                                                   |                                                                      |
| 1 Basel | RO in accordance with MORTH guidelines dated $24.07-2013$ has to be provided                                                                                                   | प्रभागीय वनाधिकारी, हाथरस द्वारा इस आशय                              |
| 12      | The boundry of the diverted forest land shall be suitably demarcated on ground at the project                                                                                  | का प्रमाण पत्र संलग्न है।                                            |
| Sec.    | cost, as per directions of the concerned Divisional Forest Officer                                                                                                             | प्रभागीय वनाधिकारी, हाथरस द्वारा इस आशय                              |
| 13      | The period of diversion under this approval shall be contermined with the period of leaves to                                                                                  | का प्रमाण पत्र संलग्न है।                                            |
|         | be granted in favour of the user agency or the project life, whichever is less.                                                                                                | प्रभागीय वनाधिकारी, हाथरस द्वारा इस आशय                              |
| P       |                                                                                                                                                                                | का प्रमाण पत्र संलग्न है।                                            |