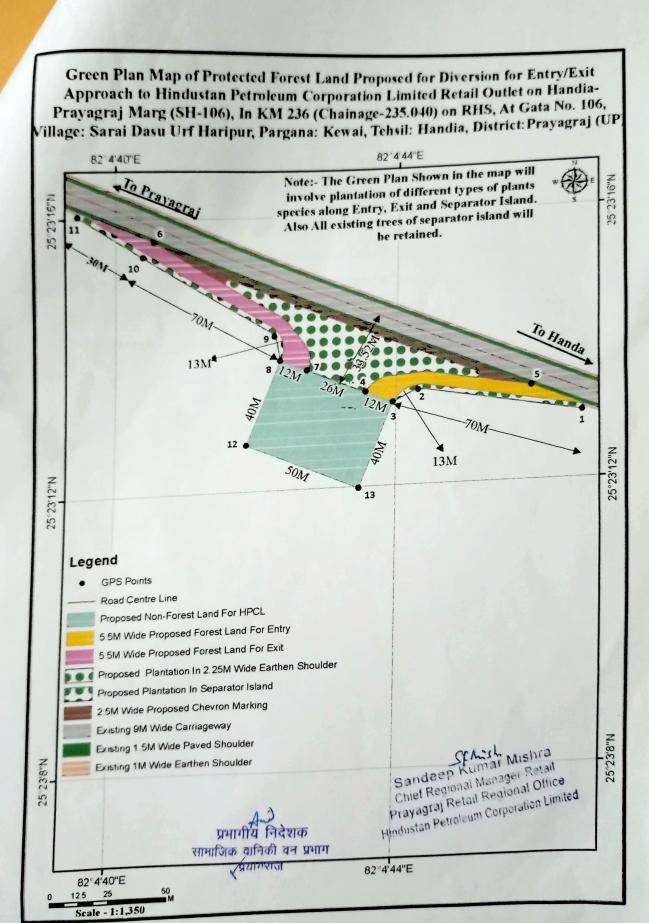

| Sr.<br>No | Query                                                                                                                                                                                                                                                                                   | Answer           |
|-----------|-----------------------------------------------------------------------------------------------------------------------------------------------------------------------------------------------------------------------------------------------------------------------------------------|------------------|
| 1         | As per condition no.6 of In principal approval, Green belt plan on seprartor island shall be approved by DFO, ensuring appropriate site specific species. Green Plan including map in respect of Separator island/entry & exit/service road duly approved by DFO needs to be submitted. | map is enclosed. |

|     |                                                                                                                                                                                                                                                                                           | Reply                                 |
|-----|-------------------------------------------------------------------------------------------------------------------------------------------------------------------------------------------------------------------------------------------------------------------------------------------|---------------------------------------|
| Sr  | Query                                                                                                                                                                                                                                                                                     |                                       |
| No. | 0                                                                                                                                                                                                                                                                                         | 3                                     |
| 1   | 2 C. C. L. principal approval. Green                                                                                                                                                                                                                                                      | Green belt Plan with including map is |
| 1.  | As per condition no.6 of In-principal approval,. Green belt plan on separator island shall be approved by DFO, ensuring appropriate site specific species. Green plan including map in respect of Separator island/entry & exit/ service road duly approved by DFO needs to be submitted. | enclosed.                             |

सन्दर्भ- पत्रांक स॰ 3528/11-सी॰-FP/UP/Approach/153324/2022 दिनांक 28.05.2024

महोदय ,

उपर्युक्त विषयक अपने पत्रांक का कृपया सन्दर्भ ग्रहण करे 1

| As per condition no.6 of in-Principal approved, green plan belt plan on separator island shall be approved by DFO, ensuring appropriate site-specific species. Green plan including map |  |
|-----------------------------------------------------------------------------------------------------------------------------------------------------------------------------------------|--|
| in respect of Separator island/entry & exty<br>service road duly approved by DFO needs to be<br>submitted.                                                                              |  |

### **GREEN PLAN**

हिन्दुस्तान पेट्रोलियम कोपोरेशन लि॰ द्वारा जनपद प्रयागराज में हंडिया - प्रयागराज मार्ग (राज्य मार्ग स०106) के किमी॰-236 चैनेज 235.040 के दायी पटरी पर, गाटा न॰ 106, ग्राम- सराय दासू उर्फ हरिपुर
.परगना -केवई, तहसील- हंडिया ,जिला- प्रयागराज (उत्तर प्रदेश) में प्रस्तावित पेट्रोल पम्प/रिटेल आउटलेट
हेतु पहुँच मार्ग के निर्माण में प्रभावित Separator Island में प्रभावित होने वाली भूमि में Green Belt Plant
Species Hersingar, Chitvan, Bogunvelia etc.पौधों लगाये जायेंगे 1