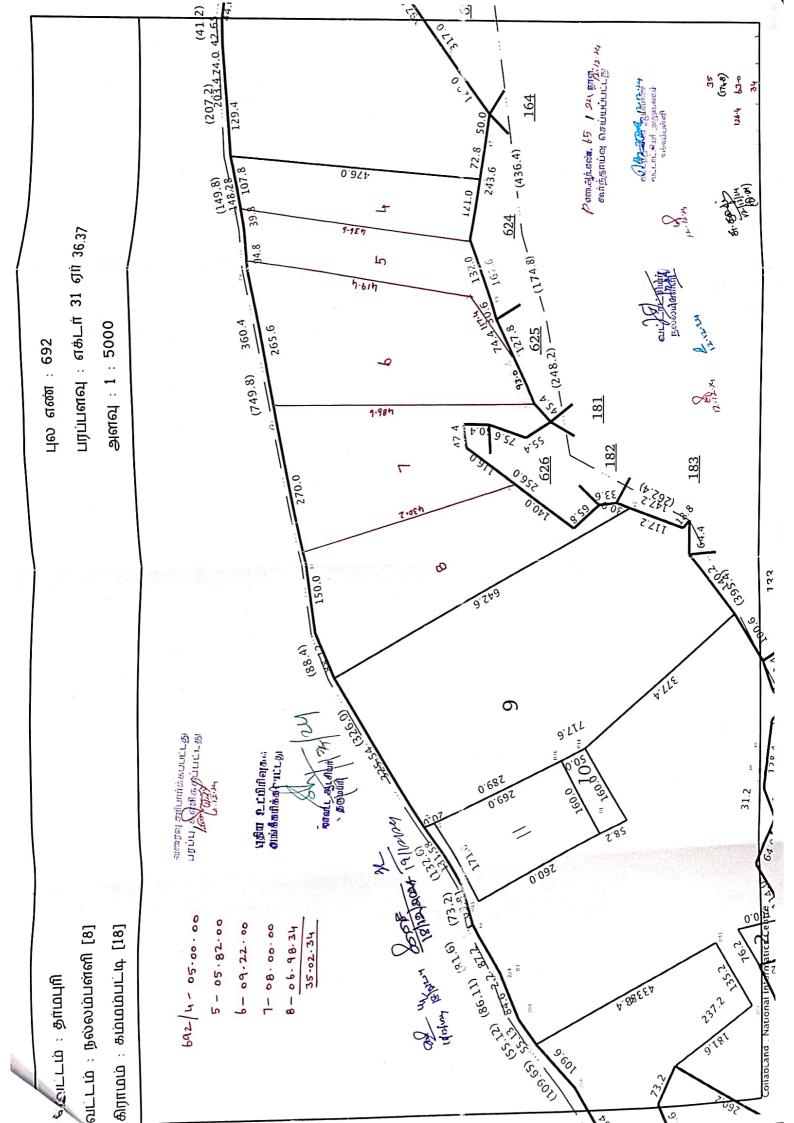

#### நாள் : 19.12.2024.

பொருள்: நிலம் - ஈட்டு நிலம் - தருமபுரி மாவட்டம் - நல்லம்பள்ளி வட்டம் -கம்மம்பட்டி கிராமம் - புல எண்.692-ல் உள்ள மொத்தபரப்பு 171.67.50 ஹெக்டேர் தீ.ஏ.த. கரடு என வகைபாடுடைய அரசு புறம்போக்கு நிலத்திற்கு ஈடாக மாற்று நிலமாக 45.98.34 ஹெக்டேர் நிலத்தினை வனத்துறைக்கு நிலமாற்றம் செய்து ஆணையிடப்பட்டது - கூடுதல் ஆட்சியரால் திருத்திய நிலமதிப்பு அட்டவணை வழங்கப்பட்டது -திருத்திய ஆணை பிறப்பித்தல் - தொடர்பாக.

#### ஆணை:

தருமபுரி மாவட்டம், நல்லம்பள்ளி வட்டம், பாளையம் உள்வட்டம், கம்மம்பட்டி கிராமம் புல எண். 692 மொத்த பரப்பு 171.67.50 ஹெக்டேர் கரடு தீ.ஏ.த அரசு புறம்போக்கு நிலத்தில் 45.98.34 ஹெக்டேர் நிலத்தினை பரிகம் காப்பு காட்டில் பரிகம் கோணையன்காடு முதல் மலையூர் காடு வரையும், கேசர்குளி காப்பு காட்டில் திம்மலான் மேடு முதல் கோட்டூர் மலை வரையும், ஏரிமலை சாலை வழியாக சீங்காடு-அலகாட்டி வரையும், தொம்பக்கல் காப்பு காட்டில் வாச்சாத்தி முதல் கலசப்பாடி வரையும் மலைவாழ் மக்களின் குடியிருப்புகளுக்கு செல்ல தார் சாலை அமைக்கும்பொருட்டும், கே.தொப்பூர் மற்றும் பரிகம் காப்புக்காட்டில் தேசிய நெடுஞ்சாலைத்துறையின் சாலை விரிவாக்கத்திற்கு எடுக்கப்படும் வனத்துறை நிலத்திற்கு ஈட்டு நிலமாக நிலமாறுதல் செய்ய முன்மொழிவுகள் அனுப்பி வைக்கப்பட்டதின்பேரில் பார்வை 1 காணும் உத்தரவுபடி கீழ்கண்டவாறு நிலமாறுதல் செய்து ஆணையிடப்பட்டது.

| வ.எண். | <b>ប្</b> សតាឈា់ | បក្កប៉ុណ្ | வகைப்பாடு                     | துறைகளுக்கு ஈட்டு நிலம் வழங்கப்பட்ட<br>விவரம்                                                                                                         |
|--------|------------------|-----------|-------------------------------|-------------------------------------------------------------------------------------------------------------------------------------------------------|
| 1.     | 692/4            | 5.00.00   | தமிழ்நாடு<br>அரசு<br>வனத்துறை | தமிழ்நாடு அரசு வனத்துறை (பரிகம்<br>காப்புகாட்டில் பரிகம் கோணையன்காடு<br>முதல் மலையூர் காடுவரை எடுக்கப்பட்ட<br>வனத்துறை நிலத்திற்கு ஈட்டு நிலம்)       |
| 2.     | 692/5            | 10.00.00  | தமிழ்நாடு<br>அரசு<br>வனத்துறை | தமிழ்நாடு அரசு வனத்துறை<br>(கேசர்குளிகாப்பு காட்டில் திம்மலான்<br>மேடு முதல் கோட்டூர் மலை வரை<br>எடுக்கப்பட்ட வனத்துறை நிலத்திற்கு<br>ஈட்டு நிலமாக)   |
| 3.     | 692/6            | 14.00.00  | தமிழ்நாடு<br>அரசு<br>வனத்துறை | தமிழ்நாடு அரசு வன துறை<br>(கேசர்குளிகாப்பு காட்டில் ஏரிமலை<br>சாலை வழியாக சீங்காடு-அலகாட்டி<br>வரை எடுக்கப்பட்ட வனத்துறை<br>நிலத்திற்கு ஈட்டு நிலமாக) |
| 4.     | 692/7            | 10.00.00  | தமிழ்நாடு<br>அரசு<br>வனத்துறை | தமிழ்நாடு அரசு வன துறை<br>(தொம்பக்கல் காப்புகாட்டில் வாச்சாத்தி<br>முதல் கலசப்பாடி வரை எடுக்கப்பட்ட<br>வனத்துறை நிலத்திற்கு ஈட்டு நிலமாக)             |
| 5.     | 692/8            | 6.98.34   | தமிழ்நாடு<br>அரசு<br>வனத்துறை | தமிழ்நாடு அரசு வன துறை<br>(கே.தொப்பூர் மற்றும் பரிகம்<br>காப்புக்காட்டில் தேசிய<br>நெடுஞ்சாலைக்கு எடுக்கப்பட்ட<br>வனத்துறை நிலத்திற்கு ஈட்டு நிலமாக)  |

பார்வை 2-ல் காணும் கூடுதல் ஆட்சியரின் கடிதம் மற்றும் 3-ல் கண்ட ஆய்வுகூட்ட அறிவுரைப்படி,ஏற்கனவே உட்பிரிவு செய்யப்பட்ட பரப்புகளை (வரிசை 1 முதல் 3 வரை) மறுவரையறை செய்து கீழ்க்கண்டவாறு ஆணையிடப்படுகிறது.

|   | 28î<br>• | បុស<br>តាឈាំ | வகைப்பாடு                     | ஈட்டு<br>நிலமாக<br>ஏற்கனவே | ஈட்டு<br>நிலமாக<br>வழங்கப்பட | திருத்தம்<br>செய்யப்<br>பட்ட | குறிப்பு                                                                                                                                                                                                                                                                                                                                                                               |
|---|----------|--------------|-------------------------------|----------------------------|------------------------------|------------------------------|----------------------------------------------------------------------------------------------------------------------------------------------------------------------------------------------------------------------------------------------------------------------------------------------------------------------------------------------------------------------------------------|
|   |          |              | 5.<br>                        | வழங்கப்பட்<br>ட பரப்பு     | வேண்டிய<br>பரப்பு            | பட்ட<br>ஈட்டுநில<br>பரப்பு   |                                                                                                                                                                                                                                                                                                                                                                                        |
|   | (1)      | (2)          | (3)                           | (4)                        | (5)                          | (6)                          | (7)                                                                                                                                                                                                                                                                                                                                                                                    |
|   | 1.       | 692/5        | தமிழ்நாடு<br>அரசு<br>வனத்துறை | 10.00.00                   | 5.82.00                      | 5.82.00                      | தருமபுரி மாவட்டம் பாலக்கோடு<br>வட்டம் கேசா்குளி காப்புகாட்டில்<br>திம்மலான் மேடுமுதல் கோட்டூா்<br>மலைவரை எடுக்கப்பட்ட<br>வனத்துறை நிலத்திற்கு ஈட்டு<br>நிலமாக வழங்கப்பட வேண்டிய<br>பரப்பு 5.82.00 ஹெக்டேர்<br>என்பதற்கு பதிலாக 10.00.00<br>ஹெக்டேர் நிலமாற்றம் செய்து<br>ஆணைகள்<br>பிறப்பிக்கப்பட்டுள்ளதை<br>திருத்தம் செய்து புல எண்.692/5<br>-ல் 5.82.00 ஹெக்டேர் என<br>திருத்தங்கள் |
| - | 2.       | 692/6        | தமிழ்நாடு                     | 14.00.00                   | 9.22.00                      | 9.22.00                      | மேற்கொள்ளப்படுகிறது.<br>தருமபுரி மாவட்டம் பாலக்கோடு                                                                                                                                                                                                                                                                                                                                    |
|   |          |              | அரசு<br>வனத்துறை              |                            | 0.22.00                      |                              | தருமபுரா மாவட்டப் பாலககொரு<br>வட்டம் கேசர்குளி காப்புகாட்டில்<br>ஏரிமலை சாலை வழியாக<br>சீங்காடு-அலகாட்டிவரை சாலை<br>அமைக்க எடுக்கப்பட்ட<br>வனத்துறை நிலத்திற்கு ஈட்டு<br>நிலமாக வழங்கப்பட வேண்டிய<br>பரப்பு 9.22.00 ஹெக்டேர்<br>என்பதற்கு பதிலாக 14.00.00<br>ஹெக்டேர் நிலமாற்றம் செய்து<br>ஆணைகள்                                                                                      |
|   |          |              |                               |                            | y<br>Y                       |                              | ஆணைகள்<br>பிறப்பிக்கப்பட்டுள்ளதை<br>திருத்தம் செய்து புல எண்.692/6<br>-ல் 9.22.0 ஹெக்டேர் என<br>திருத்தங்கள்<br>மேற்கொள்ளப்படுகிறது.                                                                                                                                                                                                                                                   |
| - | 3.       | 692/7        | தமிழ்நாடு<br>அரசு<br>வனத்துறை | 10.00.00                   | 8.00.00                      | 8.00.00                      | தருமபுரி மாவட்டம்<br>பாப்பிரெட்டிபட்டி வட்டம்<br>தொம்பக்கல் காப்புகாட்டில்<br>வாச்சாத்தி முதல் கலசப்பாடி<br>வரை எடுக்கப்பட்ட வனத்துறை<br>நிலத்திற்கு ஈட்டு நிலமாக<br>வழங்கப்பட வேண்டிய பரப்பு<br>8.00.00 ஹெக்டேர் என்பதற்கு                                                                                                                                                            |

# நில ஒப்படைச் சான்று

பார்வை : தருமபுரி மாவட்ட ஆட்சித்தலைவர் அவர்களின் செயல்முறைகள் ந.க.33549/2024/த2 நாள்.19.12.2024.

பார்வையில் காணும் தருமபுரி மாவட்ட ஆட்சியர் அவர்களின் செயல்முறைகள் ஆணையின்படி கீழ்கண்ட நிலங்கள் வனத்துறைக்கு நில உரிமைமாற்றம் செய்து ஆணையிடப்பட்டதையடுத்து கிராமக்கணக்கில் மாறுதல்கள் செய்யப்பட்டது, நல்லம்பள்ளி வட்டம், கம்மம்பட்டி கிராமப்புல எண்.692/5 -ல் 5.82.00 ஹெக்டேர் தீ.ஏ.த. நிலத்தை தமிழ்நாடு அரசு வனத்துறைக்கு தருமபுரி மாவட்டம் பாலக்கோடு வட்டம் கேசர்குளி காப்பு காட்டில் திம்மலான் மேடு முதல் கோட்டூர் மலை வரை எடுக்கப்பட்ட வனத்துறை நிலத்திற்கு ஈட்டு நிலமாக வழங்கப்பட வேண்டிய பரப்பு 5.82.0 ஹெக்டேர் ஈட்டு நிலமாக இன்று 24.12.2024 முதல் மேற்படி நிலங்கள் ஒப்படை செய்யப்படுகிறது.