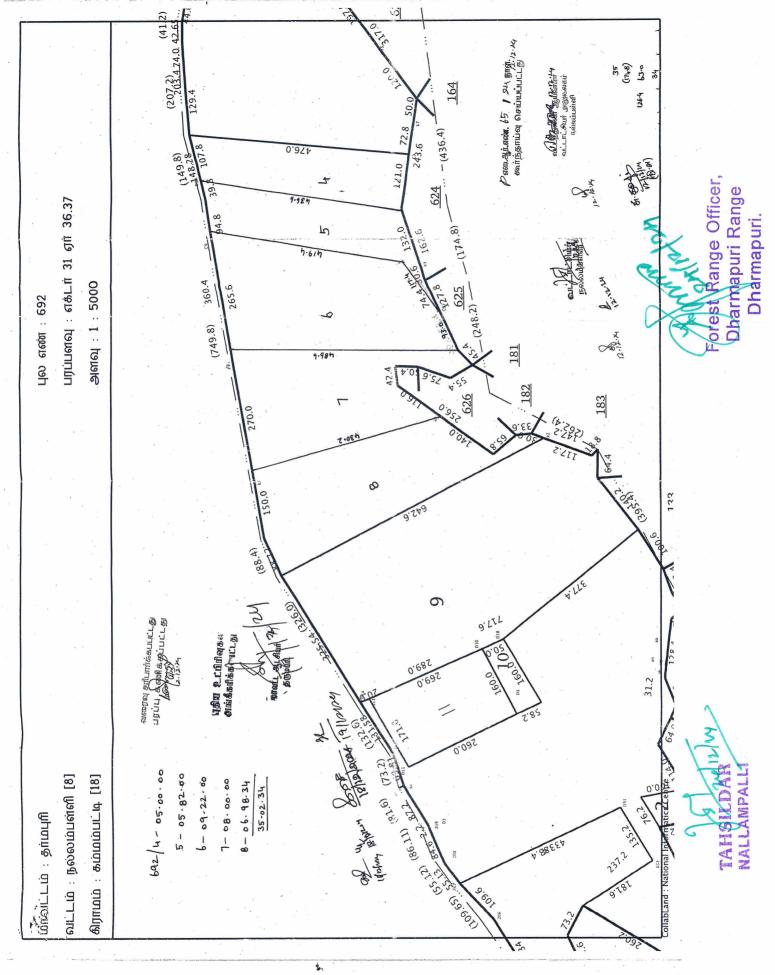

#### நாள் : 19.12.2024.

பொருள்: நிலம் - ஈட்டு நிலம் - தருமபுரி மாவட்டம் - நல்லம்பள்ளி வட்டம் -கம்மம்பட்டி கிராமம் - புல எண்.692-ல் உள்ள மொத்தபரப்பு 171.67.50 ஹெக்டேர் தீ.ஏ.த. கரடு என வகைபாடுடைய அரசு புறம்போக்கு நிலத்திற்கு ஈடாக மாற்று நிலமாக 45.98.34 ஹெக்டேர் நிலத்தினை வனத்துறைக்கு நிலமாற்றம் செய்து ஆணையிடப்பட்டது - கூடுதல் ஆட்சியரால் திருத்திய நிலமதிப்பு அட்டவணை வழங்கப்பட்டது -திருத்திய ஆணை பிறப்பித்தல் - தொடர்பாக.

#### ஆணை:

தருமபுரி மாவட்டம், நல்லம்பள்ளி வட்டம், பாளையம் உள்வட்டம், கம்மம்பட்டி கிராமம் புல எண். 692 மொத்த பரப்பு 171.67.50 ஹெக்டேர் கரடு தீ.ஏ.த அரசு புறம்போக்கு நிலத்தில் 45.98.34 ஹெக்டேர் நிலத்தினை பரிகம் காப்பு காட்டில் பரிகம் கோணையன்காடு முதல் மலையூர் காடு வரையும், கேசர்குளி காப்பு காட்டில் திம்மலான் மேடு முதல் கோட்டூர் மலை வரையும், ஏரிமலை சாலை வழியாக சீங்காடு-அலகாட்டி வரையும், தொம்பக்கல் காப்பு காட்டில் வாச்சாத்தி முதல் கலசப்பாடி வரையும் மலைவாழ் மக்களின் குடியிருப்புகளுக்கு செல்ல தார் சாலை அமைக்கும்பொருட்டும், கே.தொப்பூர் மற்றும் பரிகம் காப்புக்காட்டில் தேசிய நெடுஞ்சாலைத்துறையின் சாலை விரிவாக்கத்திற்கு எடுக்கப்படும் வனத்துறை நிலத்திற்கு ஈட்டு நிலமாக நிலமாறுதல் செய்ய முன்மொழிவுகள் அனுப்பி வைக்கப்பட்டதின்பேரில் பார்வை 1 காணும் உத்தரவுபடி கீழ்கண்டவாறு நிலமாறுதல் செய்து ஆணையிடப்பட்டது.

| வ.எண். | <b>ប្</b> សតាឈា់ | បក្កប៉ុណ្ | வகைப்பாடு                     | துறைகளுக்கு ஈட்டு நிலம் வழங்கப்பட்ட<br>விவரம்                                                                                                         |
|--------|------------------|-----------|-------------------------------|-------------------------------------------------------------------------------------------------------------------------------------------------------|
| 1.     | 692/4            | 5.00.00   | தமிழ்நாடு<br>அரசு<br>வனத்துறை | தமிழ்நாடு அரசு வனத்துறை (பரிகம்<br>காப்புகாட்டில் பரிகம் கோணையன்காடு<br>முதல் மலையூர் காடுவரை எடுக்கப்பட்ட<br>வனத்துறை நிலத்திற்கு ஈட்டு நிலம்)       |
| 2.     | 692/5            | 10.00.00  | தமிழ்நாடு<br>அரசு<br>வனத்துறை | தமிழ்நாடு அரசு வனத்துறை<br>(கேசர்குளிகாப்பு காட்டில் திம்மலான்<br>மேடு முதல் கோட்டூர் மலை வரை<br>எடுக்கப்பட்ட வனத்துறை நிலத்திற்கு<br>ஈட்டு நிலமாக)   |
| 3.     | 692/6            | 14.00.00  | தமிழ்நாடு<br>அரசு<br>வனத்துறை | தமிழ்நாடு அரசு வன துறை<br>(கேசர்குளிகாப்பு காட்டில் ஏரிமலை<br>சாலை வழியாக சீங்காடு-அலகாட்டி<br>வரை எடுக்கப்பட்ட வனத்துறை<br>நிலத்திற்கு ஈட்டு நிலமாக) |
| 4.     | 692/7            | 10.00.00  | தமிழ்நாடு<br>அரசு<br>வனத்துறை | தமிழ்நாடு அரசு வன துறை<br>(தொம்பக்கல் காப்புகாட்டில் வாச்சாத்தி<br>முதல் கலசப்பாடி வரை எடுக்கப்பட்ட<br>வனத்துறை நிலத்திற்கு ஈட்டு நிலமாக)             |
| 5.     | 692/8            | 6.98.34   | தமிழ்நாடு<br>அரசு<br>வனத்துறை | தமிழ்நாடு அரசு வன துறை<br>(கே.தொப்பூர் மற்றும் பரிகம்<br>காப்புக்காட்டில் தேசிய<br>நெடுஞ்சாலைக்கு எடுக்கப்பட்ட<br>வனத்துறை நிலத்திற்கு ஈட்டு நிலமாக)  |

பார்வை 2-ல் காணும் கூடுதல் ஆட்சியரின் கடிதம் மற்றும் 3-ல் கண்ட ஆய்வுகூட்ட அறிவுரைப்படி,ஏற்கனவே உட்பிரிவு செய்யப்பட்ட பரப்புகளை (வரிசை 1 முதல் 3 வரை) மறுவரையறை செய்து கீழ்க்கண்டவாறு ஆணையிடப்படுகிறது.

|   | 28î<br>• | បុស<br>តាឈាំ | வகைப்பாடு                     | ஈட்டு<br>நிலமாக<br>ஏற்கனவே | ஈட்டு<br>நிலமாக<br>வழங்கப்பட | திருத்தம்<br>செய்யப்<br>பட்ட | குறிப்பு                                                                                                                                                                                                                                                                                                                                                                               |
|---|----------|--------------|-------------------------------|----------------------------|------------------------------|------------------------------|----------------------------------------------------------------------------------------------------------------------------------------------------------------------------------------------------------------------------------------------------------------------------------------------------------------------------------------------------------------------------------------|
|   |          |              | 5.<br>                        | வழங்கப்பட்<br>ட பரப்பு     | வேண்டிய<br>பரப்பு            | பட்ட<br>ஈட்டுநில<br>பரப்பு   |                                                                                                                                                                                                                                                                                                                                                                                        |
|   | (1)      | (2)          | (3)                           | (4)                        | (5)                          | (6)                          | (7)                                                                                                                                                                                                                                                                                                                                                                                    |
|   | 1.       | 692/5        | தமிழ்நாடு<br>அரசு<br>வனத்துறை | 10.00.00                   | 5.82.00                      | 5.82.00                      | தருமபுரி மாவட்டம் பாலக்கோடு<br>வட்டம் கேசா்குளி காப்புகாட்டில்<br>திம்மலான் மேடுமுதல் கோட்டூா்<br>மலைவரை எடுக்கப்பட்ட<br>வனத்துறை நிலத்திற்கு ஈட்டு<br>நிலமாக வழங்கப்பட வேண்டிய<br>பரப்பு 5.82.00 ஹெக்டேர்<br>என்பதற்கு பதிலாக 10.00.00<br>ஹெக்டேர் நிலமாற்றம் செய்து<br>ஆணைகள்<br>பிறப்பிக்கப்பட்டுள்ளதை<br>திருத்தம் செய்து புல எண்.692/5<br>-ல் 5.82.00 ஹெக்டேர் என<br>திருத்தங்கள் |
| - | 2.       | 692/6        | தமிழ்நாடு                     | 14.00.00                   | 9.22.00                      | 9.22.00                      | மேற்கொள்ளப்படுகிறது.<br>தருமபுரி மாவட்டம் பாலக்கோடு                                                                                                                                                                                                                                                                                                                                    |
|   |          |              | அரசு<br>வனத்துறை              |                            | 0.22.00                      |                              | தருமபுரா மாவட்டப் பாலககொரு<br>வட்டம் கேசர்குளி காப்புகாட்டில்<br>ஏரிமலை சாலை வழியாக<br>சீங்காடு-அலகாட்டிவரை சாலை<br>அமைக்க எடுக்கப்பட்ட<br>வனத்துறை நிலத்திற்கு ஈட்டு<br>நிலமாக வழங்கப்பட வேண்டிய<br>பரப்பு 9.22.00 ஹெக்டேர்<br>என்பதற்கு பதிலாக 14.00.00<br>ஹெக்டேர் நிலமாற்றம் செய்து<br>ஆணைகள்                                                                                      |
|   |          |              |                               |                            | y<br>Y                       |                              | ஆணைகள்<br>பிறப்பிக்கப்பட்டுள்ளதை<br>திருத்தம் செய்து புல எண்.692/6<br>-ல் 9.22.0 ஹெக்டேர் என<br>திருத்தங்கள்<br>மேற்கொள்ளப்படுகிறது.                                                                                                                                                                                                                                                   |
| - | 3.       | 692/7        | தமிழ்நாடு<br>அரசு<br>வனத்துறை | 10.00.00                   | 8.00.00                      | 8.00.00                      | தருமபுரி மாவட்டம்<br>பாப்பிரெட்டிபட்டி வட்டம்<br>தொம்பக்கல் காப்புகாட்டில்<br>வாச்சாத்தி முதல் கலசப்பாடி<br>வரை எடுக்கப்பட்ட வனத்துறை<br>நிலத்திற்கு ஈட்டு நிலமாக<br>வழங்கப்பட வேண்டிய பரப்பு<br>8.00.00 ஹெக்டேர் என்பதற்கு                                                                                                                                                            |

# நில ஒப்படைச் சான்று

பார்வை : தருமபுரி மாவட்ட ஆட்சித்தலைவர் அவர்களின் செயல்முறைகள் ந.க.33549/2024/த2 நாள்.19.12.2024.

பார்வையில் காணும் தருமபுரி மாவட்ட ஆட்சியர் அவர்களின் செயல்முறைகள் ஆணையின்படி கீழ்கண்ட நிலங்கள் வனத்துறைக்கு நில உரிமைமாற்றம் செய்து ஆணையிடப்பட்டதையடுத்து கிராமக்கணக்கில் மாறுதல்கள் செய்யப்பட்டது, நல்லம்பள்ளி வட்டம், கம்மம்பட்டி கிராமப்புல எண்.692/5 -ல் 5.82.00 ஹெக்டேர் தீ.ஏ.த. நிலத்தை தமிழ்நாடு அரசு வனத்துறைக்கு தருமபுரி மாவட்டம் பாலக்கோடு வட்டம் கேசர்குளி காப்பு காட்டில் திம்மலான் மேடு முதல் கோட்டூர் மலை வரை எடுக்கப்பட்ட வனத்துறை நிலத்திற்கு ஈட்டு நிலமாக வழங்கப்பட வேண்டிய பரப்பு 5.82.0 ஹெக்டேர் ஈட்டு நிலமாக இன்று 24.12.2024 முதல் மேற்படி நிலங்கள் ஒப்படை செய்யப்படுகிறது.