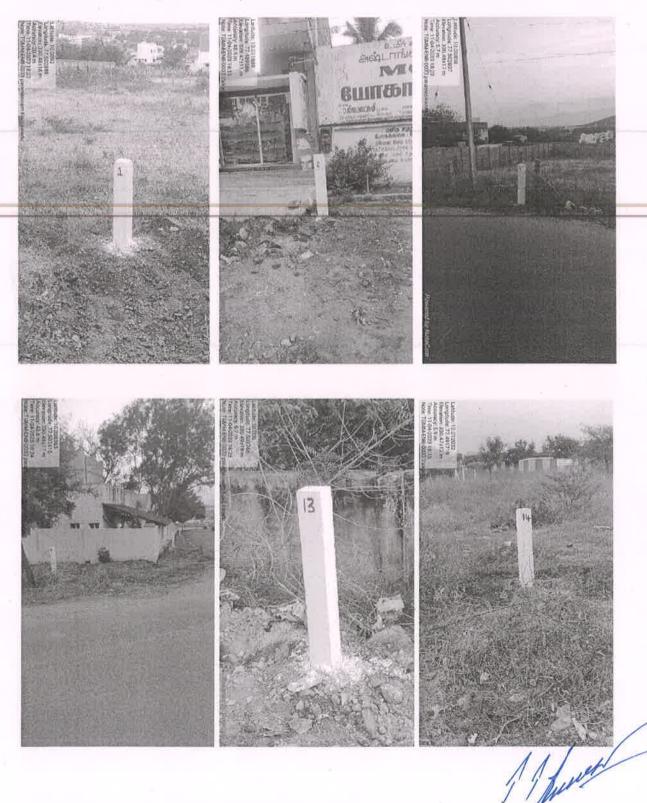

# Demarcation of the proposed forest area by erecting 4 feet high cement concrete pillars, duly numbered, at an interval of 20 meters

Reliance Jio Infocomm Limited, CIN: U72900MH2007PLC234712