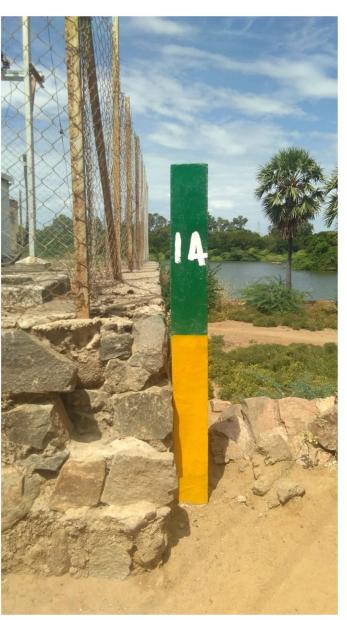

20MGD WSS - Demarcation for 0.08ha of forestland Survey No.600 at Srivaikundam in Thoothukudi District.

ANNEXURE - I 20MGD WSS - Demarcation for 0.08ha of forestland Survey No.600 at Srivaikundam in Thoothukudi District.