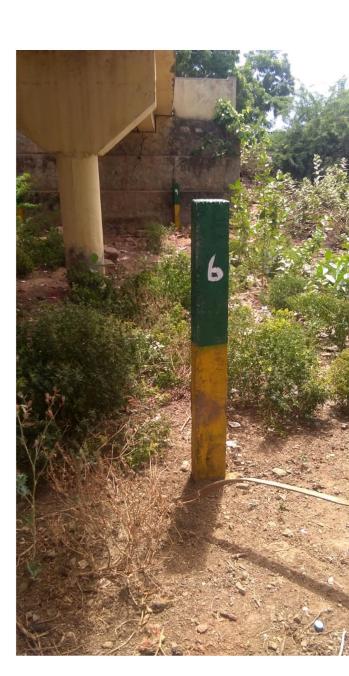

| SI.No | MOEF & CC Compliance                        | Status of Compliance                           |
|-------|---------------------------------------------|------------------------------------------------|
| 6     | Additional amount of Net present Value      | Tamilnadu Water Supply And Drainage            |
|       | (NPV) of the diverted forest land if any,   | Board Board furnishes an undertaking to        |
|       | becoming due after revision of the same     | pay any additional amount of Net present       |
|       | by the Hon'ble Supreme Court of India in    | value (NPV)of the total forest land if any,    |
|       | future, shall be charged by the State       | becoming due after revision of the same        |
|       | Government from the user agency. User       | by the Hon'ble Supreme Court of India in       |
|       | Agency shall furnish an undertaking to this | future, shall be charged by the State          |
|       | effect;                                     | Government from TWAD Board.                    |
|       |                                             | Undertaking is enclosed as Annexure –IX.       |
| 7     | The funds received from the User Agency     | Tamilnadu Water Supply And Drainage            |
|       | towards Compensatory Afforestation, Net     | Board furnishes an undertaking to pay all      |
|       | Present Value and any money received in     | funds only through the Parivesh Portal         |
|       | compliance of the conditions stipulated by  | ( <u>https://Parivesh.nic.in</u> ).            |
|       | the Central Government under this project   | undertaking is enclosed as Annexure – X.       |
|       | shall compulsorily be deposited in to the   |                                                |
|       | "State Compensatory Afforestation Fund of   |                                                |
|       | Tamil Nadu State" by generating challan     |                                                |
|       | form the parivesh web portal;               |                                                |
| 3     | Clearance under FCA, 1980 is limited to     | The Fortnightly reports of District Collector, |
|       | diverting of forest area over 0.08ha for    | Thoothukudi as per the Hon'ble Supreme         |
|       | non-forestry purpose and water supply/      | Court of India directions will be mailed to    |
| ,     | allocation for drinking & industrial usage  | Regional office MoEF& CC, Chennai. The         |
|       | shall be regulated as per the Hon'ble       | recent fortnight report is enclosed            |
| 1     | Supreme Court of India directions and       | annexure – XI. Undertaking is enclosed as      |
|       | fortnightly reports of District Collector   | annexure – XII.                                |
|       | Thoothukudi in the matter to be sent to     | Z. I. Z.   |
|       | Regional Office also for records without    |                                                |
|       | fail;                                       |                                                |

20MGD WSS - Demarcation for 0.08ha of forestland Survey No.600 at Srivaikundam in Thoothukudi District.

ANNEXURE - I 20MGD WSS - Demarcation for 0.08ha of forestland Survey No.600 at Srivaikundam in Thoothukudi District.