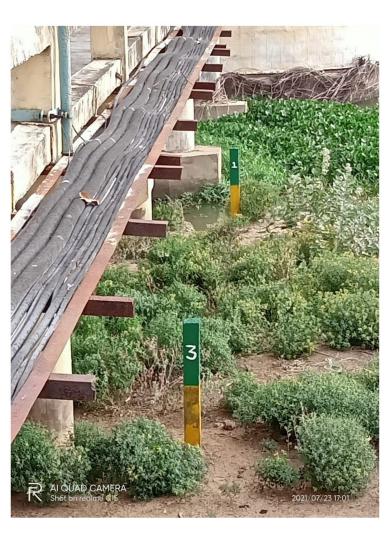

20MGD WSS - Demarcation for 0.08ha of forestland Survey No.600 at Srivaikundam in Thoothukudi District.

ANNEXURE - I 20MGD WSS - Demarcation for 0.08ha of forestland Survey No.600 at Srivaikundam in Thoothukudi District.