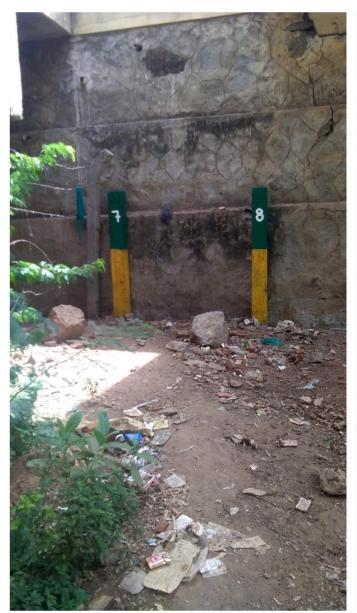

20MGD WSS - Demarcation for 0.08ha of forestland Survey No.600 at Srivaikundam in Thoothukudi District.

ANNEXURE - I 20MGD WSS - Demarcation for 0.08ha of forestland Survey No.600 at Srivaikundam in Thoothukudi District.