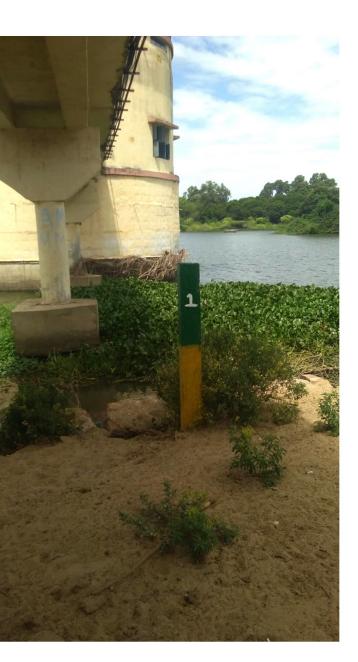

20MGD WSS - Demarcation for 0.08ha of forestland Survey No.600 at Srivaikundam in Thoothukudi District.

ANNEXURE - I 20MGD WSS - Demarcation for 0.08ha of forestland Survey No.600 at Srivaikundam in Thoothukudi District.