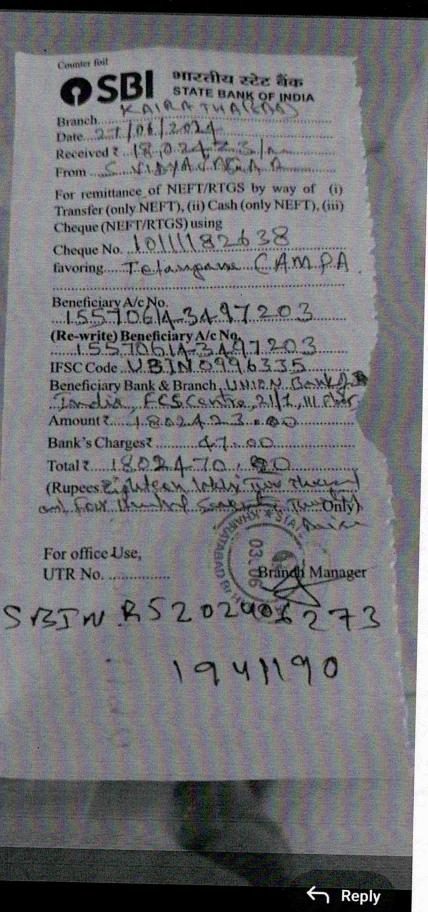

|        | Section 4 or Section 29 of the Indian Forest Act, 1927, or under the relevant section of the State Forest Act, as the case may be, shall be submitted by the State Government.                                                                                                                                                                                                                                                                               |                                                                                                                                                                                                                                                                                                                                                                                                                                                                                                                                                                                            |
|--------|--------------------------------------------------------------------------------------------------------------------------------------------------------------------------------------------------------------------------------------------------------------------------------------------------------------------------------------------------------------------------------------------------------------------------------------------------------------|--------------------------------------------------------------------------------------------------------------------------------------------------------------------------------------------------------------------------------------------------------------------------------------------------------------------------------------------------------------------------------------------------------------------------------------------------------------------------------------------------------------------------------------------------------------------------------------------|
| 3(iii) | Forest land shall be handed over to<br>the user agency only after required<br>equivalent non-forest land for the<br>project is handed over by the user<br>agency.                                                                                                                                                                                                                                                                                            | The non-forest land is handedover to the Forest Department as per the details mentioned above.                                                                                                                                                                                                                                                                                                                                                                                                                                                                                             |
| 3(iv)  | The cost of compensatory Afforestation at the prevailing wage rates as per compensatory afforestation scheme and the cost of survey, demarcation and erection of permanent pillar if required on the CA land shall be deposited in advance with the Forest Department by the project authority. The CA will be maintained for 10 years. The scheme may include appropriate provision for anticipated cost increase for works scheduled for subsequent years. | We have deposited an amount of Rs.18,02,423/- for the following components as per the demand raised by the District Forest Officer, Yadadri vide Lr.no.10006/2019/S5, dt.22.05.2024 in the Ad-hoc CAMPA account duly generating challan from the parivesh portal vide transaction Id No SBINR52024062731941190 dated,27.06.2024. The payment is also reflected as Paid on Pariveh portal.  Rs.507623/- = towards NPV. Rs.943800/- = CA plantation. Rs.251000/- = erection of GI Chain link fencing along CA area. Rs.100000/- = Admn Cost.  Copy of the Bank receipt is enclosed herewith. |
| 2 NPV  | The State Government shall charge the Net Present Value of the diverted forest land measuring 0.9717 ha from the User Agency as per the orders of the Hon'ble Supreme Court dated 28.03.2008 and 09.05.2008 in IA Nos.826 in 566 with related IA's in Writ Petition (Civil) No.202/1995 and revised NPV as per the Ministry's guideline No.5-3/2011-FC(Vol-I) dated 06.01.2022 and clarification issued vide letter dated 19.01.2022 and 22.03.2022;         | We have deposited an amount of Rs.18,02,423/- for the following components as per the demand raised by the District Forest Officer, Yadadri vide Lr.no.10006/2019/S5, dt.22.05.2024 in the Ad-hoc CAMPA account duly generating challan from the parivesh portal vide transaction Id No SBINR52024062731941190 dated,27.06.2024. The payment is also reflected as Paid on Pariveh portal.  Rs.507623/- = towards NPV. Rs.943800/- = CA plantation. Rs.251000/- = erection of GI Chain link fencing along CA area. Rs.100000/- = Admn Cost.  Copy of the Bank receipt is enclosed herewith. |