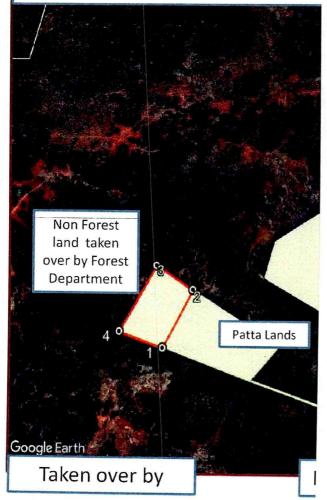

|       |                                                                                                                                                                                                                                                                                                                                                                                                                                                                                                                                                                                                                                                                                                                          | will be complied with.  An undertaking is submitted herewith.  (Annexure-I)                                                                                                                                                                                                                                                                                                                                                                                                                                                                                      |
|-------|--------------------------------------------------------------------------------------------------------------------------------------------------------------------------------------------------------------------------------------------------------------------------------------------------------------------------------------------------------------------------------------------------------------------------------------------------------------------------------------------------------------------------------------------------------------------------------------------------------------------------------------------------------------------------------------------------------------------------|------------------------------------------------------------------------------------------------------------------------------------------------------------------------------------------------------------------------------------------------------------------------------------------------------------------------------------------------------------------------------------------------------------------------------------------------------------------------------------------------------------------------------------------------------------------|
| 2     | Demarcation of the proposed forest area shall be carried out by erecting 4 feet high cement concrete pillars duly numbered at an interval of 20 M at cost of the UA.                                                                                                                                                                                                                                                                                                                                                                                                                                                                                                                                                     | We have deposited an amount of Rs.9,24,776/- for the following components as per the demand raised along with by the District Forest Officer, Yadadri vide Lr.no.10006/2019/S5, dt.22.05.2024 in the PD account of the DFO, Yadadri vide UTR No SBINR52024061128463238 // dt.11.06.2024 of SBI:  Rs.5,70,000/- = towards demarcation of the proposed forest area to be diverted by boundary pillars. Rs.2,00,000/- = a barrier as per condition no 6. Rs.1,54,776/- = towards extraction charges of tree growth.  Copy of the Bank receipt is enclosed herewith. |
| 3 (i) | Compensatory afforestation shall be taken up by the Forest Department over 0.53 ha. non-forest land (Sy. No.88 &90 Village-Ibrahimpur, Mandal Thurkapally, District-Yadadri Bhuvanagiri) to be handed over to the Forest Department by the User agency (Undertaking submitted 10 this effect by the UA). State Forest Department shall prepare a site specific Compensatory Afforestation scheme for raising CA plantation in the nonforest land. As far as possible, a mixture of local indigenous forestry tree species shall be planted and mono culture of any species may be avoided. Cost for raising and maintenance of CA plantation shall be recovered from the user agency as per the extant rules/guidelines. | The identified non-forest land to all extent of 0.5329 Ha In Sy No 90 of Ibrahimpur Village of Turkapally Manda of Yadadri – Bhuvanagiri District has been transferred and mutated in favour of Forest Department.  Copy of the Dharani abstract showing the land as "forest"/ "Adavi" in revenurecords is enclosed herewith.  All the relevant documents DGPS raw data verified by the PCCF office Panchannma dated.23.07.2024 / transfed deed certificate dated.03.07.2024 mutation certificate dt.23.07.2024 is als attached herewith.                        |
| 3(ii) | The non-forest land proposed for CA shall be transferred and mutated in                                                                                                                                                                                                                                                                                                                                                                                                                                                                                                                                                                                                                                                  | Same as reply to condition no 3 (i)                                                                                                                                                                                                                                                                                                                                                                                                                                                                                                                              |

#### The condition-wise compliance report is reproduced with remarks as follows:

| <u>C.N</u><br><u>o</u> | <u>Description of the Condition as per In-</u><br><u>Principle (Stage-I) Approval</u> | <u>Compliance</u>                                                                                                                           |
|------------------------|---------------------------------------------------------------------------------------|---------------------------------------------------------------------------------------------------------------------------------------------|
| 1                      | Legal status of the diverted forest land shall remain unchanged.                      | Yes. The Legal status remains unchanged will be complied with.  An undertaking furnished by user agency is submitted herewith (Annexure-I). |

|        |                                                                                                                                                                                                                                                                                                                                                                                                                                                                                                                                                                                                                                                                                                                                                                                                                                                                                                                                                                                                                                                                                                                                                                                                                                                                                                                                                                                                                                                                                                                                                                                                                                                                                                                                                                                                                                                                                                                                                                                                                                                                                                                                | The state of the state of $\hat{m{j}}$                                                                                                                                                                                                                                                                                                                                                                                                                                                                                                                        |
|--------|--------------------------------------------------------------------------------------------------------------------------------------------------------------------------------------------------------------------------------------------------------------------------------------------------------------------------------------------------------------------------------------------------------------------------------------------------------------------------------------------------------------------------------------------------------------------------------------------------------------------------------------------------------------------------------------------------------------------------------------------------------------------------------------------------------------------------------------------------------------------------------------------------------------------------------------------------------------------------------------------------------------------------------------------------------------------------------------------------------------------------------------------------------------------------------------------------------------------------------------------------------------------------------------------------------------------------------------------------------------------------------------------------------------------------------------------------------------------------------------------------------------------------------------------------------------------------------------------------------------------------------------------------------------------------------------------------------------------------------------------------------------------------------------------------------------------------------------------------------------------------------------------------------------------------------------------------------------------------------------------------------------------------------------------------------------------------------------------------------------------------------|---------------------------------------------------------------------------------------------------------------------------------------------------------------------------------------------------------------------------------------------------------------------------------------------------------------------------------------------------------------------------------------------------------------------------------------------------------------------------------------------------------------------------------------------------------------|
|        |                                                                                                                                                                                                                                                                                                                                                                                                                                                                                                                                                                                                                                                                                                                                                                                                                                                                                                                                                                                                                                                                                                                                                                                                                                                                                                                                                                                                                                                                                                                                                                                                                                                                                                                                                                                                                                                                                                                                                                                                                                                                                                                                | We have deposited an amount of Rs.9,24,776/- for the following components as per the demand raised along with by the District Forest Officer, Yadadri vide Lr.no.10006/2019/S5, dt.22.05.2024 in the PD account of the DFO, Yadadrivide UTR No SBINR52024061128463238 / dt.11.06.2024 of SBI:                                                                                                                                                                                                                                                                 |
| 2      | Demarcation of the proposed forest area shall be carried out by erecting 4 feet high cement concrete pillars duly numbered at an interval of 20 M at cost of the UA.                                                                                                                                                                                                                                                                                                                                                                                                                                                                                                                                                                                                                                                                                                                                                                                                                                                                                                                                                                                                                                                                                                                                                                                                                                                                                                                                                                                                                                                                                                                                                                                                                                                                                                                                                                                                                                                                                                                                                           | Rs.5,70,000/- = towards demarcation of the proposed forest area to be diverted by boundary pillars.                                                                                                                                                                                                                                                                                                                                                                                                                                                           |
|        |                                                                                                                                                                                                                                                                                                                                                                                                                                                                                                                                                                                                                                                                                                                                                                                                                                                                                                                                                                                                                                                                                                                                                                                                                                                                                                                                                                                                                                                                                                                                                                                                                                                                                                                                                                                                                                                                                                                                                                                                                                                                                                                                | Rs.2,00,000/- = a barrier as per condition no 6.                                                                                                                                                                                                                                                                                                                                                                                                                                                                                                              |
|        |                                                                                                                                                                                                                                                                                                                                                                                                                                                                                                                                                                                                                                                                                                                                                                                                                                                                                                                                                                                                                                                                                                                                                                                                                                                                                                                                                                                                                                                                                                                                                                                                                                                                                                                                                                                                                                                                                                                                                                                                                                                                                                                                | Rs.1,54,776/- = towards extraction charges of tree growth.                                                                                                                                                                                                                                                                                                                                                                                                                                                                                                    |
|        | A Section Reports to the second of the secon | Copy of pass book showing amount paid by the contractor is enclosed herewith.                                                                                                                                                                                                                                                                                                                                                                                                                                                                                 |
| 3 (i)  | Compensatory afforestation shall be taken up by the Forest Department over0.53 ha. Nonforest land (Sy. No.88 &90 Village-lbrahimpur, Mandal Thurkapally, District-Yadadri Bhuvanagiri) to be handed over to the Forest Department by the User agency (Undertaking submitted 10 this effect by the UA). State Forest Department shall prepare a site specific Compensatory Afforestation scheme for raising CA plantation in the nonforest land. As far as possible, a mixture of local indigenous forestry tree species shall be planted and mono culture of any species may be avoided. Cost for raising and maintenance of CA plantation shall be recovered from the user agency as per the extant rules/guidelines.                                                                                                                                                                                                                                                                                                                                                                                                                                                                                                                                                                                                                                                                                                                                                                                                                                                                                                                                                                                                                                                                                                                                                                                                                                                                                                                                                                                                         | The user agency identified non-forest land to an extent of 0.5329 Ha In Sy No 90 of Ibrahimpur Village of Turkapally Mandal of Yadadri – Bhuvanagiri District has been transferred and mutated in favour of Forest Department.  Copy of the Dharani abstract showing the land as "forest"/ "Adavi" in revenue records is enclosed herewith.  All the relevant documents DGPS raw-data verified by the PCCF office / Panchannma dated.23.07.2024 / transfer deed certificate dated.03.07.2024 / mutation certificate dt.23.07.2024 are also attached herewith. |
| 3(ii)  | The non-forest land proposed for CA shall be transferred and mutated in favour of the State Forest Department shall be notified as RF/ PF. A copy of the original notification declaring the non-forest land under Section 4 or Section 29 of the Indian Forest Act, 1927, or under the relevant section of the State Forest Act, as the case may be, shall be submitted by the State Government.                                                                                                                                                                                                                                                                                                                                                                                                                                                                                                                                                                                                                                                                                                                                                                                                                                                                                                                                                                                                                                                                                                                                                                                                                                                                                                                                                                                                                                                                                                                                                                                                                                                                                                                              | Same as reply to condition no 3 (i)                                                                                                                                                                                                                                                                                                                                                                                                                                                                                                                           |
| 3(iii) | Forest land shall be handed over to the user agency only after required equivalent non-forest land for the project is handed over by the user agency.                                                                                                                                                                                                                                                                                                                                                                                                                                                                                                                                                                                                                                                                                                                                                                                                                                                                                                                                                                                                                                                                                                                                                                                                                                                                                                                                                                                                                                                                                                                                                                                                                                                                                                                                                                                                                                                                                                                                                                          | The non-forest land is handed over to the Forest Department as per the details mentioned above.                                                                                                                                                                                                                                                                                                                                                                                                                                                               |
| 3(iv)  | The cost of compensatory Afforestation at the prevailing wage rates as per compensatory afforestation scheme and the cost of survey, demarcation and erection of permanent pillar if                                                                                                                                                                                                                                                                                                                                                                                                                                                                                                                                                                                                                                                                                                                                                                                                                                                                                                                                                                                                                                                                                                                                                                                                                                                                                                                                                                                                                                                                                                                                                                                                                                                                                                                                                                                                                                                                                                                                           | The user agency deposited an amount of Rs.18,02,423/- for the following components as per the demand raised by the District Forest Officer, Yadadri vide Lr.no.10006/2019/S5,                                                                                                                                                                                                                                                                                                                                                                                 |