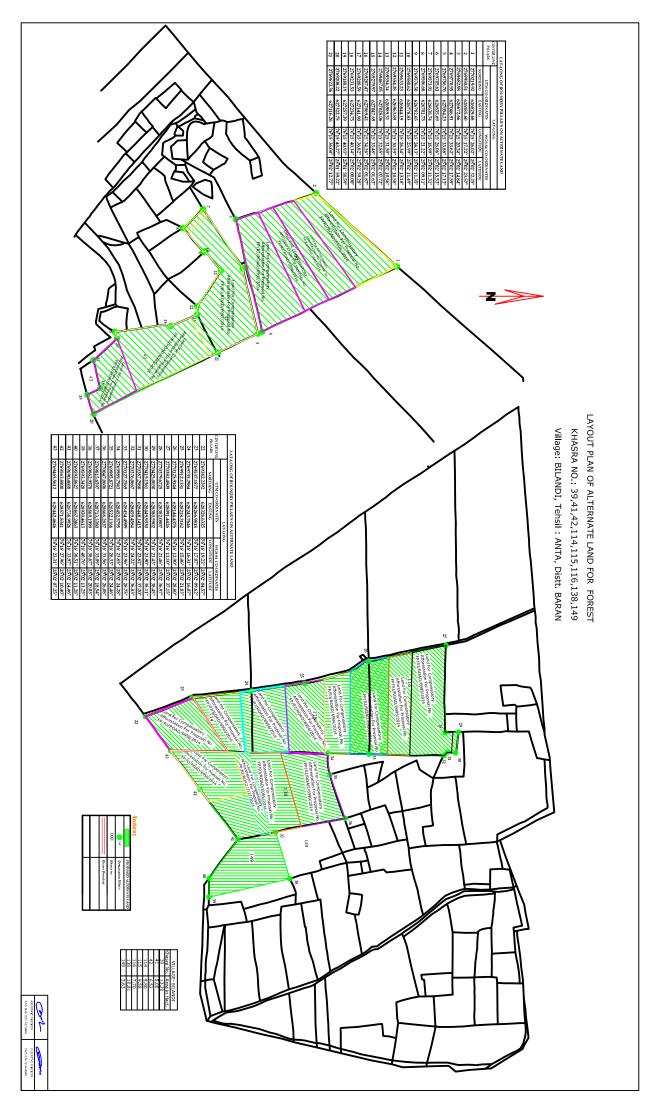

|                     | होगा।                                                                                                                                                                                                                                                                                                                           | शर्त सख्या 1 के तहत वन भूमि की वैधानिक<br>स्थिति में कोई परिवर्तन नहीं किया जायेगा। इस<br>सन्दर्भ में अन्डर टैकिंग प्रस्तुत है। प्रकरण यूजर<br>एजेन्सी द्वारा 296 है0 गैर वनभूमि विमाग के<br>नाम आवंटित करा दी गई। जमावन्दी की नकल<br>एवं नामान्तरण की प्रति संलग्न है।                                                                                                                                                                                                                                                                                                                                                                                                                                                                                                                                   |
|---------------------|---------------------------------------------------------------------------------------------------------------------------------------------------------------------------------------------------------------------------------------------------------------------------------------------------------------------------------|-----------------------------------------------------------------------------------------------------------------------------------------------------------------------------------------------------------------------------------------------------------------------------------------------------------------------------------------------------------------------------------------------------------------------------------------------------------------------------------------------------------------------------------------------------------------------------------------------------------------------------------------------------------------------------------------------------------------------------------------------------------------------------------------------------------|
| संख्या 2            | प्रयोक्ता अभिकरण द्वारा वन विभाग के पक्ष में प्रभावित<br>वन क्षेत्र के समतुल्य गैर वनभूमि अर्थात 2.96 है0 पर<br>क्षतिपूरक वृक्षारोपण एवं 10 वर्षों तक रखरखाव हेतु<br>आवश्यक धनराशि (प्रचलित दरों को समाहित करते<br>हुए यथासशोधित) रूपये 3,82,284/- (2.96 है0 X<br>Rs. 1,29,150 प्रति है0) कैम्पा नई दिल्ली में जमा की<br>जाएगी। | शर्त संख्या 2 की पालना में वन विभाग के पक्ष में प्रभावित वन क्षेत्र के समतुल्य गैर वन भूमि अर्थात् 2.05 है0 पर क्षतिपूर्ति वृक्षारोपण एवं 10 वर्षों तक रख-रखाव हेतु आवश्यक धन राशि 2. 96 है0 X 164100/- रू. प्रति हैक्टयर की दर से राशि 485736/- रू. केम्पा नई दिल्ली में दिनांक 23.04.2019 को चालान द्वारा कार्पोरेशन बैंक में ऑन लाईन जमा करा दी गई है। प्रति संलग्न है। श्रीमान् उप वन संरक्षक बारां के पत्र क्रमांक एफ.()/एफ.सी.ए./उ.व.स./2022-23/520 दिनांक 22.01.2024 द्वारा अवशेष राशि रू. 100344/- की मांग की गई थी। उक्त राशि रू. 100344/- की मांग की गई दिल्ली में दिनांक 04.03.2024 को चालान द्वारा यूनियन बैंक में ऑन लाईन जमा करा दी गई है। प्रति संलग्न है। प्रकरण यूजर एजेन्सी द्वारा 2.96 है0 गैर वनभूमि विभाग के नाम आवंटित करा दी गई। जमाबन्दी की नकल एवं नामान्तरण की प्रति संलग्न है। |
| शर्त<br>संख्या<br>3 | क्षतिपूरक वृक्षारोपण हेतु जो समेकित क्षेत्र (103.4 है0)<br>लिया गया है, उसका डिजिटल मानचित्र नोडल<br>अधिकारी द्वारा अपलोड किया जाएगा।                                                                                                                                                                                           | ) क्षतिपूरक वृक्षारोपण हेतु समेकित क्षेत्र (103.4                                                                                                                                                                                                                                                                                                                                                                                                                                                                                                                                                                                                                                                                                                                                                         |

| क्र.सं.             |                                                                                                                                                                                                                                                                                                                                   |                                                                                                                                                                                                                                                                                                                                                                                                                                                                                                                                                                                                                                                                                                                                                                                                                                                               |
|---------------------|-----------------------------------------------------------------------------------------------------------------------------------------------------------------------------------------------------------------------------------------------------------------------------------------------------------------------------------|---------------------------------------------------------------------------------------------------------------------------------------------------------------------------------------------------------------------------------------------------------------------------------------------------------------------------------------------------------------------------------------------------------------------------------------------------------------------------------------------------------------------------------------------------------------------------------------------------------------------------------------------------------------------------------------------------------------------------------------------------------------------------------------------------------------------------------------------------------------|
| शर्त<br>संख्या<br>1 | वन भूमि की वैधानिक स्थिति में कोई परिवर्तन नहीं<br>होगा।                                                                                                                                                                                                                                                                          | शर्त सख्या 1 के तहत वन भूमि की वैधानिक<br>स्थिति में कोई परिवर्तन नहीं किया जायेगा। इस<br>सन्दर्भ में अन्डर टैकिंग प्रस्तुत है। प्रकरण यूजर<br>एजेन्सी द्वारा 296 हैं0 गैर वनमूमि विभाग के<br>नाम आवंटित करा दी गई। जमाबन्दी की नकल<br>एवं नामान्तरण की प्रति संलग्न है।                                                                                                                                                                                                                                                                                                                                                                                                                                                                                                                                                                                      |
| शर्त<br>संख्या<br>2 | प्रयोक्ता अभिकरण द्वारा वन विमाग के पक्ष में प्रमावित<br>वन क्षेत्र के समतुल्य गैर वनभूमि अर्थात 2.96 है0 पर<br>क्षतिपूरक वृक्षारोपण एवं 10 वर्षों तक रखरखाव हेतु<br>आवश्यक धनराशि (प्रचलित दरों को समाहित करते<br>हुए यथासंशोधित) रूपये 3,82,284 /— (2.96 है0 X<br>Rs. 1,29,150 प्रति है0) कैम्पा नई दिल्ली में जमा की<br>जाएगी। | शर्त संख्या 2 की पालना में वन विभाग के पक्ष में प्रभावित वन क्षेत्र के समतुल्य गैर वन भूमि अर्थात् 2.05 हैं0 पर क्षतिपूर्ति वृक्षारोपण एवं 10 वर्षों तक रख—रखाव हेतु आवश्यक धन राशि 2. 96 हैं0 X 164100/— रू. प्रति हैंक्टयर की दर से राशि 485736/— रू. केम्पा नई दिल्ली में दिनांक 23.04.2019 को चालान द्वारा कार्पोरेशन बैंक में ऑन लाईन जमा करा दी गई है। प्रति संलग्न है। श्रीमान् उप वन संरक्षक बारां के पत्र क्रमांक एफ.()/एफ.सी.ए./उ.व.स./2022—23/520 दिनांक 22.01.2024 द्वारा अवशेष राशि रू. 100344/— की मांग की गई थी। उक्त राशि रू. 100344/— की मांग की गई थी। उक्त राशि रू. 100344/— को मांग करा दी गई है। प्रति संलग्न है। प्रकरण यूजर एजेन्सी द्वारा यूनियन बैंक में ऑन लाईन जमा करा दी गई है। प्रति संलग्न है। प्रकरण यूजर एजेन्सी द्वारा 2.96 हैं0 गैर वनभूमि विभाग के नाम आवंटित करा दी गई। जमाबन्दी की नकल एवं नामान्तरण की प्रति संलग्न है। |
| शर्त<br>संख्या<br>3 | क्षतिपूरक वृक्षारोपण हेतु जो समेकित क्षेत्र (103.4 है०)<br>लिया गया है, उसका डिजिटल मानचित्र नोडल<br>अधिकारी द्वारा अपलोड किया जाएगा।                                                                                                                                                                                             | क्षतिपूरक वृक्षारोपण हेतु समेकित क्षेत्र (103.4<br>है0) का डिजिटल मानचित्र संलग्न है।                                                                                                                                                                                                                                                                                                                                                                                                                                                                                                                                                                                                                                                                                                                                                                         |