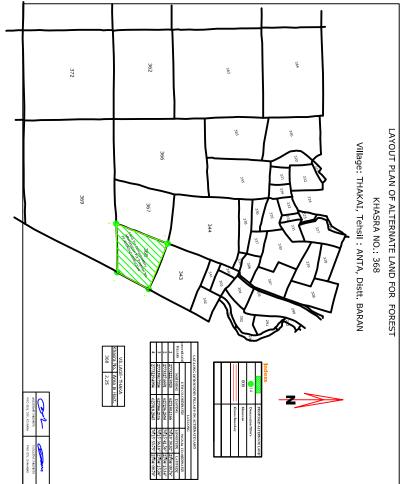

|                     | होगा।                                                                                                                                                                                                                                                                                                                           | शर्त सख्या 1 के तहत वन भूमि की वैधानिक<br>स्थिति में कोई परिवर्तन नहीं किया जायेगा। इस<br>सन्दर्भ में अन्डर टैकिंग प्रस्तुत है। प्रकरण यूजर<br>एजेन्सी द्वारा 296 है0 गैर वनभूमि विमाग के<br>नाम आवंटित करा दी गई। जमावन्दी की नकल<br>एवं नामान्तरण की प्रति संलग्न है।                                                                                                                                                                                                                                                                                                                                                                                                                                                                                                                                   |
|---------------------|---------------------------------------------------------------------------------------------------------------------------------------------------------------------------------------------------------------------------------------------------------------------------------------------------------------------------------|-----------------------------------------------------------------------------------------------------------------------------------------------------------------------------------------------------------------------------------------------------------------------------------------------------------------------------------------------------------------------------------------------------------------------------------------------------------------------------------------------------------------------------------------------------------------------------------------------------------------------------------------------------------------------------------------------------------------------------------------------------------------------------------------------------------|
| संख्या 2            | प्रयोक्ता अभिकरण द्वारा वन विभाग के पक्ष में प्रभावित<br>वन क्षेत्र के समतुल्य गैर वनभूमि अर्थात 2.96 है0 पर<br>क्षतिपूरक वृक्षारोपण एवं 10 वर्षों तक रखरखाव हेतु<br>आवश्यक धनराशि (प्रचलित दरों को समाहित करते<br>हुए यथासशोधित) रूपये 3,82,284/- (2.96 है0 X<br>Rs. 1,29,150 प्रति है0) कैम्पा नई दिल्ली में जमा की<br>जाएगी। | शर्त संख्या 2 की पालना में वन विभाग के पक्ष में प्रभावित वन क्षेत्र के समतुल्य गैर वन भूमि अर्थात् 2.05 है0 पर क्षतिपूर्ति वृक्षारोपण एवं 10 वर्षों तक रख-रखाव हेतु आवश्यक धन राशि 2. 96 है0 X 164100/- रू. प्रति हैक्टयर की दर से राशि 485736/- रू. केम्पा नई दिल्ली में दिनांक 23.04.2019 को चालान द्वारा कार्पोरेशन बैंक में ऑन लाईन जमा करा दी गई है। प्रति संलग्न है। श्रीमान् उप वन संरक्षक बारां के पत्र क्रमांक एफ.()/एफ.सी.ए./उ.व.स./2022-23/520 दिनांक 22.01.2024 द्वारा अवशेष राशि रू. 100344/- की मांग की गई थी। उक्त राशि रू. 100344/- की मांग की गई दिल्ली में दिनांक 04.03.2024 को चालान द्वारा यूनियन बैंक में ऑन लाईन जमा करा दी गई है। प्रति संलग्न है। प्रकरण यूजर एजेन्सी द्वारा 2.96 है0 गैर वनभूमि विभाग के नाम आवंटित करा दी गई। जमाबन्दी की नकल एवं नामान्तरण की प्रति संलग्न है। |
| शर्त<br>संख्या<br>3 | क्षतिपूरक वृक्षारोपण हेतु जो समेकित क्षेत्र (103.4 है0)<br>लिया गया है, उसका डिजिटल मानचित्र नोडल<br>अधिकारी द्वारा अपलोड किया जाएगा।                                                                                                                                                                                           | ) क्षतिपूरक वृक्षारोपण हेतु समेकित क्षेत्र (103.4                                                                                                                                                                                                                                                                                                                                                                                                                                                                                                                                                                                                                                                                                                                                                         |

| क्र.सं.             |                                                                                                                                                                                                                                                                                                                                   |                                                                                                                                                                                                                                                                                                                                                                                                                                                                                                                                                                                                                                                                                                                                                                                                                                                               |
|---------------------|-----------------------------------------------------------------------------------------------------------------------------------------------------------------------------------------------------------------------------------------------------------------------------------------------------------------------------------|---------------------------------------------------------------------------------------------------------------------------------------------------------------------------------------------------------------------------------------------------------------------------------------------------------------------------------------------------------------------------------------------------------------------------------------------------------------------------------------------------------------------------------------------------------------------------------------------------------------------------------------------------------------------------------------------------------------------------------------------------------------------------------------------------------------------------------------------------------------|
| शर्त<br>संख्या<br>1 | वन भूमि की वैधानिक स्थिति में कोई परिवर्तन नहीं<br>होगा।                                                                                                                                                                                                                                                                          | शर्त सख्या 1 के तहत वन भूमि की वैधानिक<br>स्थिति में कोई परिवर्तन नहीं किया जायेगा। इस<br>सन्दर्भ में अन्डर टैकिंग प्रस्तुत है। प्रकरण यूजर<br>एजेन्सी द्वारा 296 हैं0 गैर वनमूमि विभाग के<br>नाम आवंटित करा दी गई। जमाबन्दी की नकल<br>एवं नामान्तरण की प्रति संलग्न है।                                                                                                                                                                                                                                                                                                                                                                                                                                                                                                                                                                                      |
| शर्त<br>संख्या<br>2 | प्रयोक्ता अभिकरण द्वारा वन विमाग के पक्ष में प्रमावित<br>वन क्षेत्र के समतुल्य गैर वनभूमि अर्थात 2.96 है0 पर<br>क्षतिपूरक वृक्षारोपण एवं 10 वर्षों तक रखरखाव हेतु<br>आवश्यक धनराशि (प्रचलित दरों को समाहित करते<br>हुए यथासंशोधित) रूपये 3,82,284 /— (2.96 है0 X<br>Rs. 1,29,150 प्रति है0) कैम्पा नई दिल्ली में जमा की<br>जाएगी। | शर्त संख्या 2 की पालना में वन विभाग के पक्ष में प्रभावित वन क्षेत्र के समतुल्य गैर वन भूमि अर्थात् 2.05 हैं0 पर क्षतिपूर्ति वृक्षारोपण एवं 10 वर्षों तक रख—रखाव हेतु आवश्यक धन राशि 2. 96 हैं0 X 164100/— रू. प्रति हैंक्टयर की दर से राशि 485736/— रू. केम्पा नई दिल्ली में दिनांक 23.04.2019 को चालान द्वारा कार्पोरेशन बैंक में ऑन लाईन जमा करा दी गई है। प्रति संलग्न है। श्रीमान् उप वन संरक्षक बारां के पत्र क्रमांक एफ.()/एफ.सी.ए./उ.व.स./2022—23/520 दिनांक 22.01.2024 द्वारा अवशेष राशि रू. 100344/— की मांग की गई थी। उक्त राशि रू. 100344/— की मांग की गई थी। उक्त राशि रू. 100344/— को मांग करा दी गई है। प्रति संलग्न है। प्रकरण यूजर एजेन्सी द्वारा यूनियन बैंक में ऑन लाईन जमा करा दी गई है। प्रति संलग्न है। प्रकरण यूजर एजेन्सी द्वारा 2.96 हैं0 गैर वनभूमि विभाग के नाम आवंटित करा दी गई। जमाबन्दी की नकल एवं नामान्तरण की प्रति संलग्न है। |
| शर्त<br>संख्या<br>3 | क्षतिपूरक वृक्षारोपण हेतु जो समेकित क्षेत्र (103.4 है०)<br>लिया गया है, उसका डिजिटल मानचित्र नोडल<br>अधिकारी द्वारा अपलोड किया जाएगा।                                                                                                                                                                                             | क्षतिपूरक वृक्षारोपण हेतु समेकित क्षेत्र (103.4<br>है0) का डिजिटल मानचित्र संलग्न है।                                                                                                                                                                                                                                                                                                                                                                                                                                                                                                                                                                                                                                                                                                                                                                         |