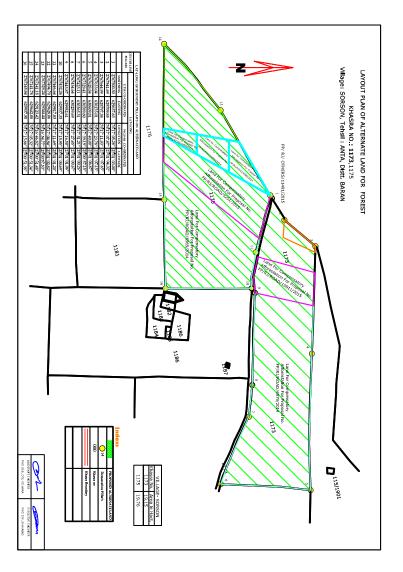

|                     | होगा।                                                                                                                                                                                                                                                                                                                           | शर्त सख्या 1 के तहत वन भूमि की वैधानिक<br>स्थिति में कोई परिवर्तन नहीं किया जायेगा। इस<br>सन्दर्भ में अन्डर टैकिंग प्रस्तुत है। प्रकरण यूजर<br>एजेन्सी द्वारा 296 है0 गैर वनभूमि विमाग के<br>नाम आवंटित करा दी गई। जमावन्दी की नकल<br>एवं नामान्तरण की प्रति संलग्न है।                                                                                                                                                                                                                                                                                                                                                                                                                                                                                                                                   |
|---------------------|---------------------------------------------------------------------------------------------------------------------------------------------------------------------------------------------------------------------------------------------------------------------------------------------------------------------------------|-----------------------------------------------------------------------------------------------------------------------------------------------------------------------------------------------------------------------------------------------------------------------------------------------------------------------------------------------------------------------------------------------------------------------------------------------------------------------------------------------------------------------------------------------------------------------------------------------------------------------------------------------------------------------------------------------------------------------------------------------------------------------------------------------------------|
| संख्या 2            | प्रयोक्ता अभिकरण द्वारा वन विभाग के पक्ष में प्रभावित<br>वन क्षेत्र के समतुल्य गैर वनभूमि अर्थात 2.96 है0 पर<br>क्षतिपूरक वृक्षारोपण एवं 10 वर्षों तक रखरखाव हेतु<br>आवश्यक धनराशि (प्रचलित दरों को समाहित करते<br>हुए यथासशोधित) रूपये 3,82,284/- (2.96 है0 X<br>Rs. 1,29,150 प्रति है0) कैम्पा नई दिल्ली में जमा की<br>जाएगी। | शर्त संख्या 2 की पालना में वन विभाग के पक्ष में प्रभावित वन क्षेत्र के समतुल्य गैर वन भूमि अर्थात् 2.05 है0 पर क्षतिपूर्ति वृक्षारोपण एवं 10 वर्षों तक रख-रखाव हेतु आवश्यक धन राशि 2. 96 है0 X 164100/- रू. प्रति हैक्टयर की दर से राशि 485736/- रू. केम्पा नई दिल्ली में दिनांक 23.04.2019 को चालान द्वारा कार्पोरेशन बैंक में ऑन लाईन जमा करा दी गई है। प्रति संलग्न है। श्रीमान् उप वन संरक्षक बारां के पत्र क्रमांक एफ.()/एफ.सी.ए./उ.व.स./2022-23/520 दिनांक 22.01.2024 द्वारा अवशेष राशि रू. 100344/- की मांग की गई थी। उक्त राशि रू. 100344/- की मांग की गई दिल्ली में दिनांक 04.03.2024 को चालान द्वारा यूनियन बैंक में ऑन लाईन जमा करा दी गई है। प्रति संलग्न है। प्रकरण यूजर एजेन्सी द्वारा 2.96 है0 गैर वनभूमि विभाग के नाम आवंटित करा दी गई। जमाबन्दी की नकल एवं नामान्तरण की प्रति संलग्न है। |
| शर्त<br>संख्या<br>3 | क्षतिपूरक वृक्षारोपण हेतु जो समेकित क्षेत्र (103.4 है0)<br>लिया गया है, उसका डिजिटल मानचित्र नोडल<br>अधिकारी द्वारा अपलोड किया जाएगा।                                                                                                                                                                                           | ) क्षतिपूरक वृक्षारोपण हेतु समेकित क्षेत्र (103.4                                                                                                                                                                                                                                                                                                                                                                                                                                                                                                                                                                                                                                                                                                                                                         |

| क्र.सं.             |                                                                                                                                                                                                                                                                                                                                   |                                                                                                                                                                                                                                                                                                                                                                                                                                                                                                                                                                                                                                                                                                                                                                                                                                                               |
|---------------------|-----------------------------------------------------------------------------------------------------------------------------------------------------------------------------------------------------------------------------------------------------------------------------------------------------------------------------------|---------------------------------------------------------------------------------------------------------------------------------------------------------------------------------------------------------------------------------------------------------------------------------------------------------------------------------------------------------------------------------------------------------------------------------------------------------------------------------------------------------------------------------------------------------------------------------------------------------------------------------------------------------------------------------------------------------------------------------------------------------------------------------------------------------------------------------------------------------------|
| शर्त<br>संख्या<br>1 | वन भूमि की वैधानिक स्थिति में कोई परिवर्तन नहीं<br>होगा।                                                                                                                                                                                                                                                                          | शर्त सख्या 1 के तहत वन भूमि की वैधानिक<br>स्थिति में कोई परिवर्तन नहीं किया जायेगा। इस<br>सन्दर्भ में अन्डर टैकिंग प्रस्तुत है। प्रकरण यूजर<br>एजेन्सी द्वारा 296 हैं0 गैर वनमूमि विभाग के<br>नाम आवंटित करा दी गई। जमाबन्दी की नकल<br>एवं नामान्तरण की प्रति संलग्न है।                                                                                                                                                                                                                                                                                                                                                                                                                                                                                                                                                                                      |
| शर्त<br>संख्या<br>2 | प्रयोक्ता अभिकरण द्वारा वन विमाग के पक्ष में प्रमावित<br>वन क्षेत्र के समतुल्य गैर वनभूमि अर्थात 2.96 है0 पर<br>क्षतिपूरक वृक्षारोपण एवं 10 वर्षों तक रखरखाव हेतु<br>आवश्यक धनराशि (प्रचलित दरों को समाहित करते<br>हुए यथासंशोधित) रूपये 3,82,284 /— (2.96 है0 X<br>Rs. 1,29,150 प्रति है0) कैम्पा नई दिल्ली में जमा की<br>जाएगी। | शर्त संख्या 2 की पालना में वन विभाग के पक्ष में प्रभावित वन क्षेत्र के समतुल्य गैर वन भूमि अर्थात् 2.05 हैं0 पर क्षतिपूर्ति वृक्षारोपण एवं 10 वर्षों तक रख—रखाव हेतु आवश्यक धन राशि 2. 96 हैं0 X 164100/— रू. प्रति हैंक्टयर की दर से राशि 485736/— रू. केम्पा नई दिल्ली में दिनांक 23.04.2019 को चालान द्वारा कार्पोरेशन बैंक में ऑन लाईन जमा करा दी गई है। प्रति संलग्न है। श्रीमान् उप वन संरक्षक बारां के पत्र क्रमांक एफ.()/एफ.सी.ए./उ.व.स./2022—23/520 दिनांक 22.01.2024 द्वारा अवशेष राशि रू. 100344/— की मांग की गई थी। उक्त राशि रू. 100344/— की मांग की गई थी। उक्त राशि रू. 100344/— को मांग करा दी गई है। प्रति संलग्न है। प्रकरण यूजर एजेन्सी द्वारा यूनियन बैंक में ऑन लाईन जमा करा दी गई है। प्रति संलग्न है। प्रकरण यूजर एजेन्सी द्वारा 2.96 हैं0 गैर वनभूमि विभाग के नाम आवंटित करा दी गई। जमाबन्दी की नकल एवं नामान्तरण की प्रति संलग्न है। |
| शर्त<br>संख्या<br>3 | क्षतिपूरक वृक्षारोपण हेतु जो समेकित क्षेत्र (103.4 है०)<br>लिया गया है, उसका डिजिटल मानचित्र नोडल<br>अधिकारी द्वारा अपलोड किया जाएगा।                                                                                                                                                                                             | क्षतिपूरक वृक्षारोपण हेतु समेकित क्षेत्र (103.4<br>है0) का डिजिटल मानचित्र संलग्न है।                                                                                                                                                                                                                                                                                                                                                                                                                                                                                                                                                                                                                                                                                                                                                                         |