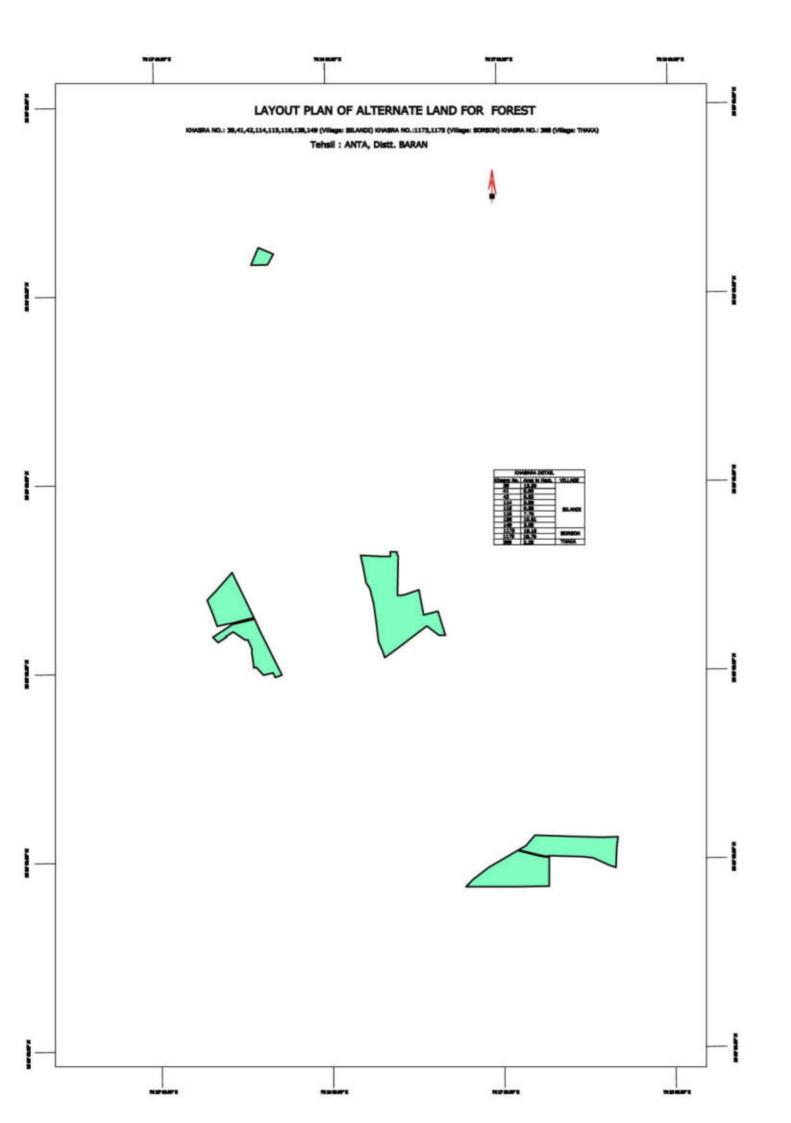

### अभिलिखित सहमति (अन्डरटेकिंग)

कार्य का नाम :- BT Road From Jalwara to Kishanpura under RRSMP Proposal No. FP/RJ/Road/6954/2014 (2.96 Ha.)

प्रमाणित किया जाता है कि सैद्धान्तिक स्वीकृति की शर्त सं. 3 की अनुपालना में क्षतिपूरक वृक्षारोपण हेतु समेकित क्षेत्र (103.4 है0) का डिजिटल मानचित्र संलग्न है।