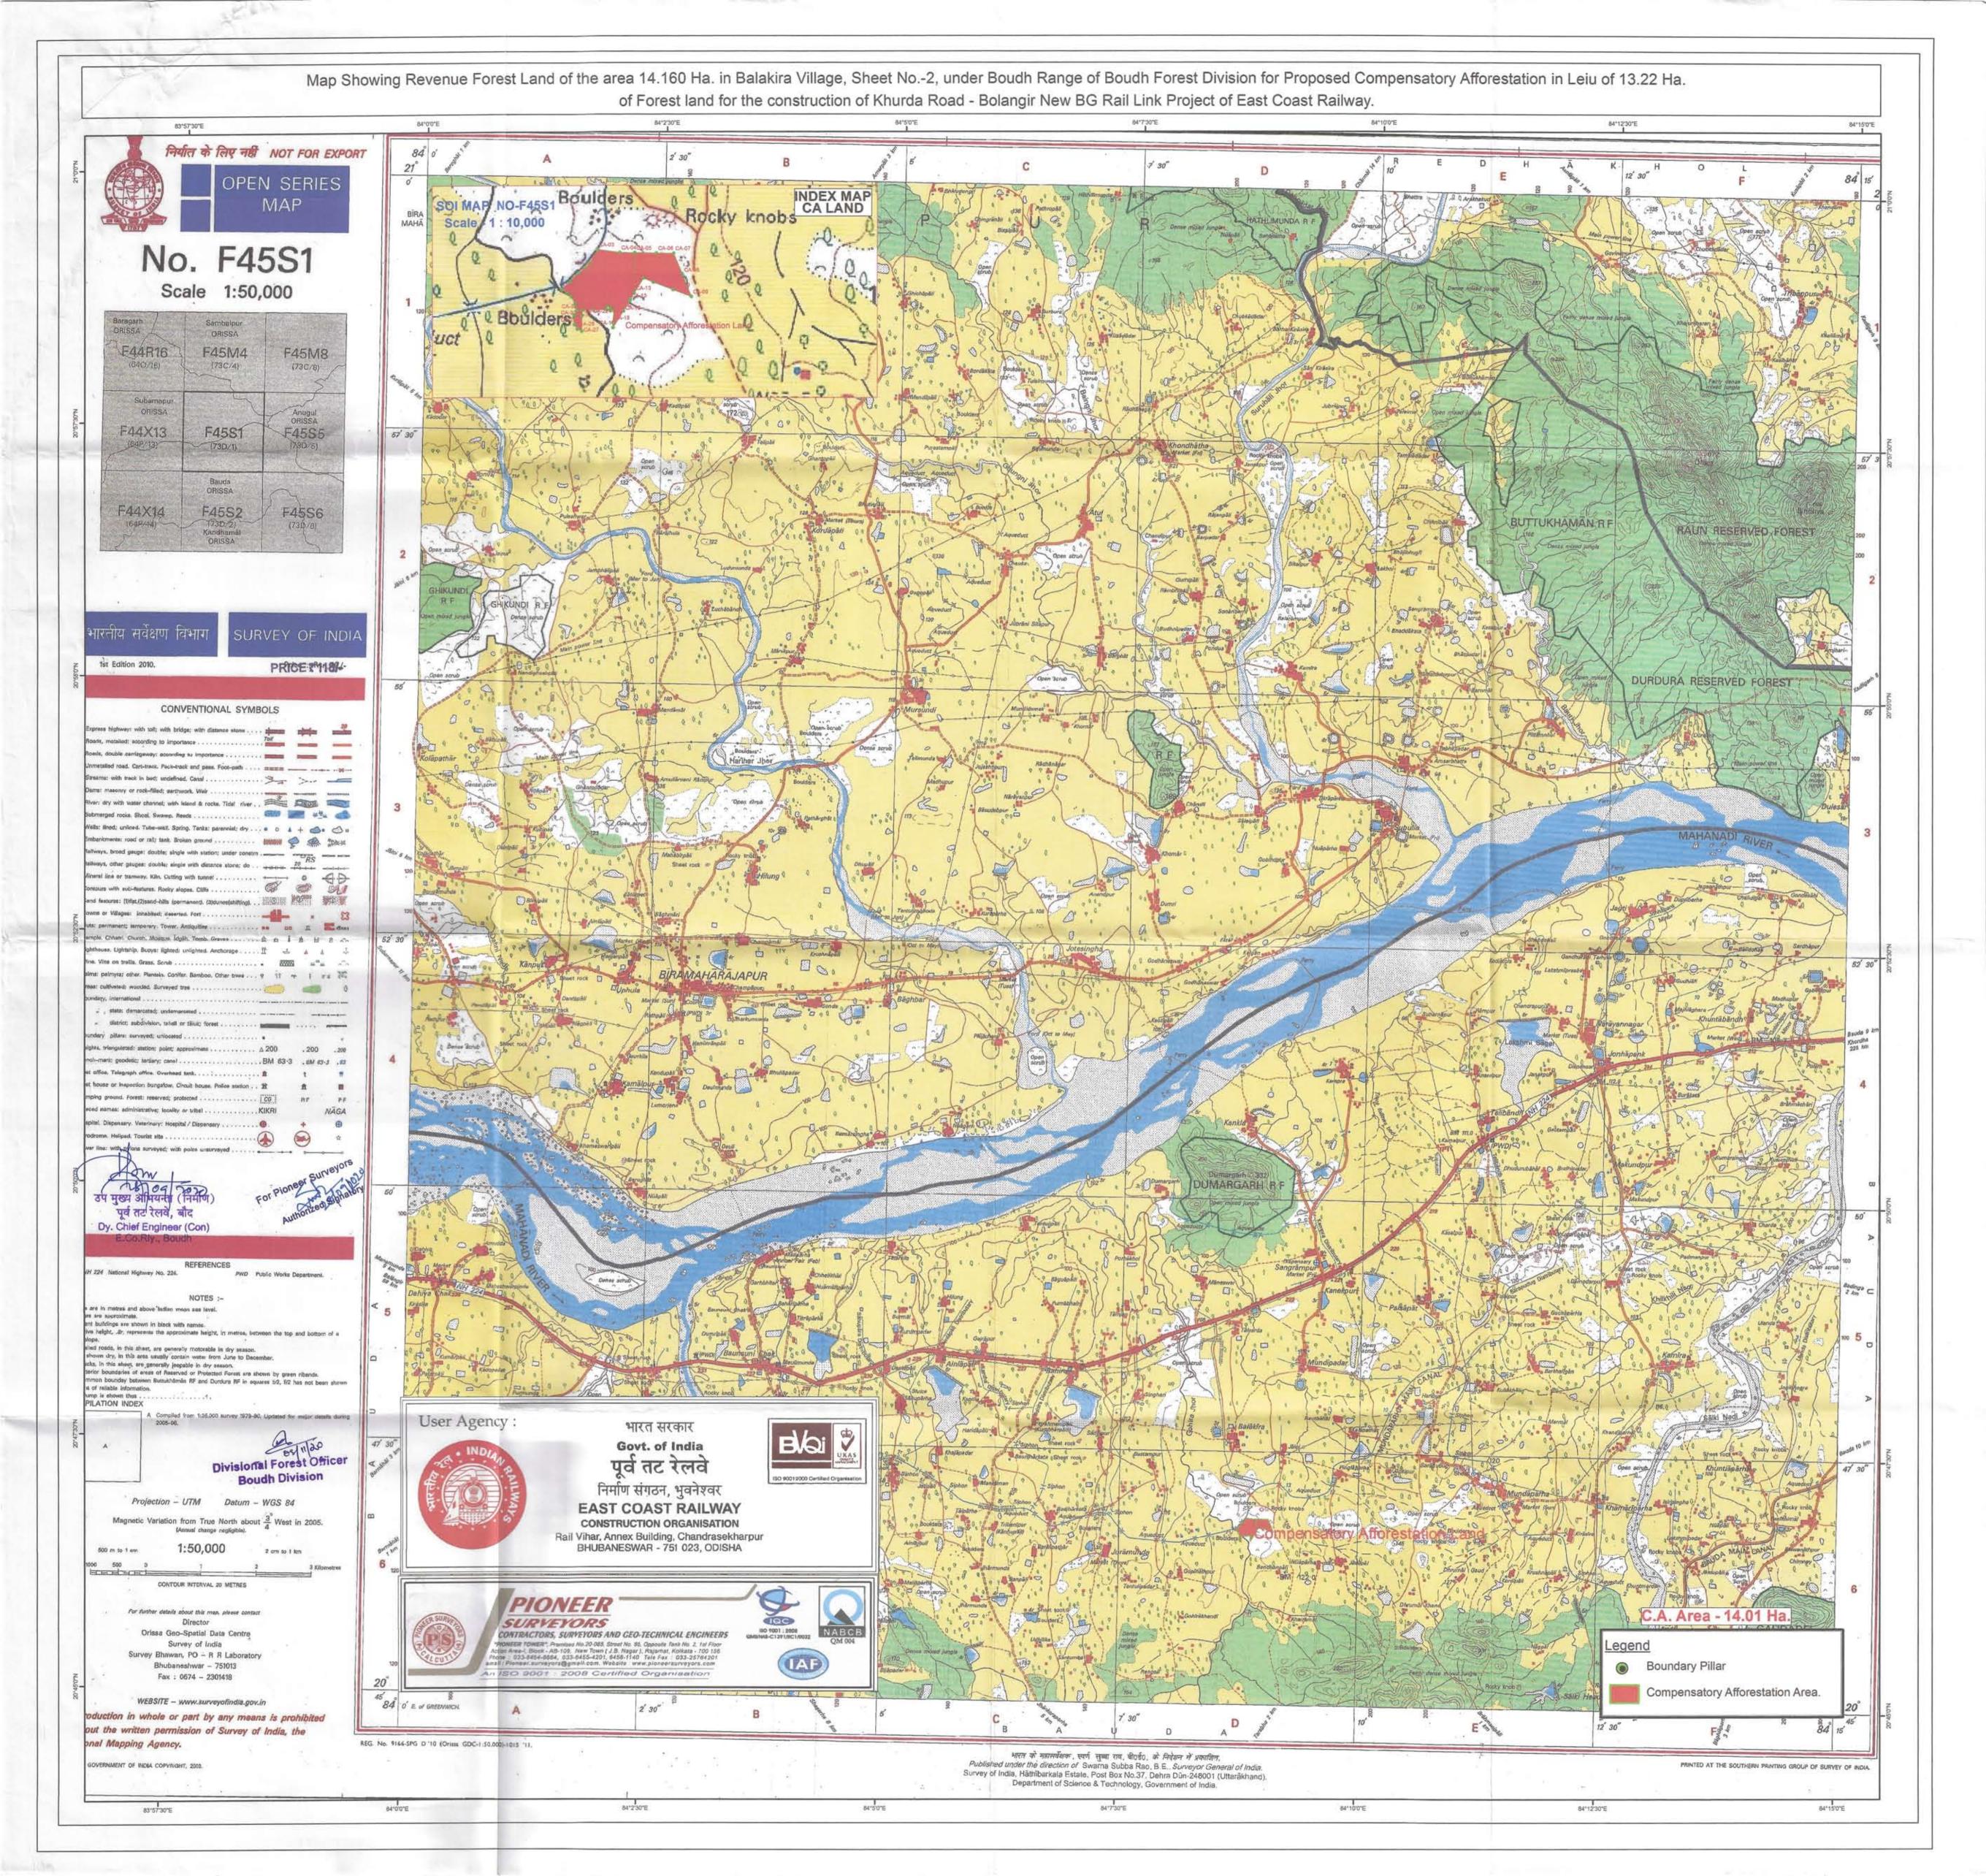

# Undertaking for the Stipulated Conditions No.A (iii) of Stage-I Forest Clearance.

Certified that, as per Sl. No.A(iii) of stipulated condition, I, Sri R.K.Mohanty, Dy. Chief Engineer (Con), E.Co.Railway, Boudh undertake to state that, the land identified for the purpose of Compensatory Afforestation and additional Compensatory Afforestation shall be clearly depicted on a Survey of India Topo sheet of I:50000 Scale.

Conditions stipulated by MoEF & CC, REC, Bhubaneswar. Vide Letter No. 5-ORC441/2021-BHU dt.09.02,2021

| Sl.No | Conditions imposed by Government of India Ministry of Environment Forest & Climate change.                                                                                                                                                                                                                                                                                                                                                                               | Compliance of Conditions.                                                                                                                                                                                                                                                                                                                                 |
|-------|--------------------------------------------------------------------------------------------------------------------------------------------------------------------------------------------------------------------------------------------------------------------------------------------------------------------------------------------------------------------------------------------------------------------------------------------------------------------------|-----------------------------------------------------------------------------------------------------------------------------------------------------------------------------------------------------------------------------------------------------------------------------------------------------------------------------------------------------------|
| 1     | 2                                                                                                                                                                                                                                                                                                                                                                                                                                                                        | 4                                                                                                                                                                                                                                                                                                                                                         |
| (i)   | The user agency shall transfer online, the Net Present value (NPV) of 13.22 ha forest land being diverted under this proposal, as per the Orders of Hon'ble Supreme Count of India dated 28.03.2008, 24.04, 2008 and 09.05.2008 in Writ Petition (Civil) No.202/1995 and the guidelines issued by this Ministry vide its letter No.5-3/2007-FC dated 05.02.2009. The requisite funds shall he transferred through online portal in CAMPA account of the state concerned. | An amount of Rs.82,75,720/- (Rupees eighty two lakh seventy five thousand seven hundred twenty only) has been deposited in ORRISA CAMPA fund towards Net Present value (NPV) against diversion of 13.22 Ha of forest land as per demand placed by DFO, Boudh vide letter No.2263/4F-148/2019 dt.19.04.2021.(Copy of Payment Challan Enclosed) -Annexure-A |
| (ii)  | The identified revenue forest land of 13.26 ha for raising additional compensatory afforestation shall be transferred and mutated in the name of forest department and notified as RF/PF prior to Stage-II approval.                                                                                                                                                                                                                                                     | Under Process by District Administration Boudh. (Annexure-B)                                                                                                                                                                                                                                                                                              |
| (iii) | The land identified for the purpose of Compensatory Afforestation and additional Compensatory Afforestation shall be clearly depicted on a Survey of India Topo sheet of I:50000 Scale.                                                                                                                                                                                                                                                                                  | Agreed & an under taking is enclosed as Annexure-C.                                                                                                                                                                                                                                                                                                       |
| (iv)  | The user agency shall transfer the cost of raising and maintaining the compensatory afforestation/additional compensatory afforestation at the current wage rate in consultation with State Forest Department in the account of CAMPA of the concerned                                                                                                                                                                                                                   | (i)An amount of Rs.26,97,700/- (Rupees twenty six lakh ninety seven thousand seven hundred only) has been deposited in ORRISA CAMPA fund towards Cost of raising & maintenance of compensatory afforestation up to 10 years for 26.44Ha & (ii)An amount of Rs.43,87,500/- (Rupees forty three lakh eighty seven thousand five                             |