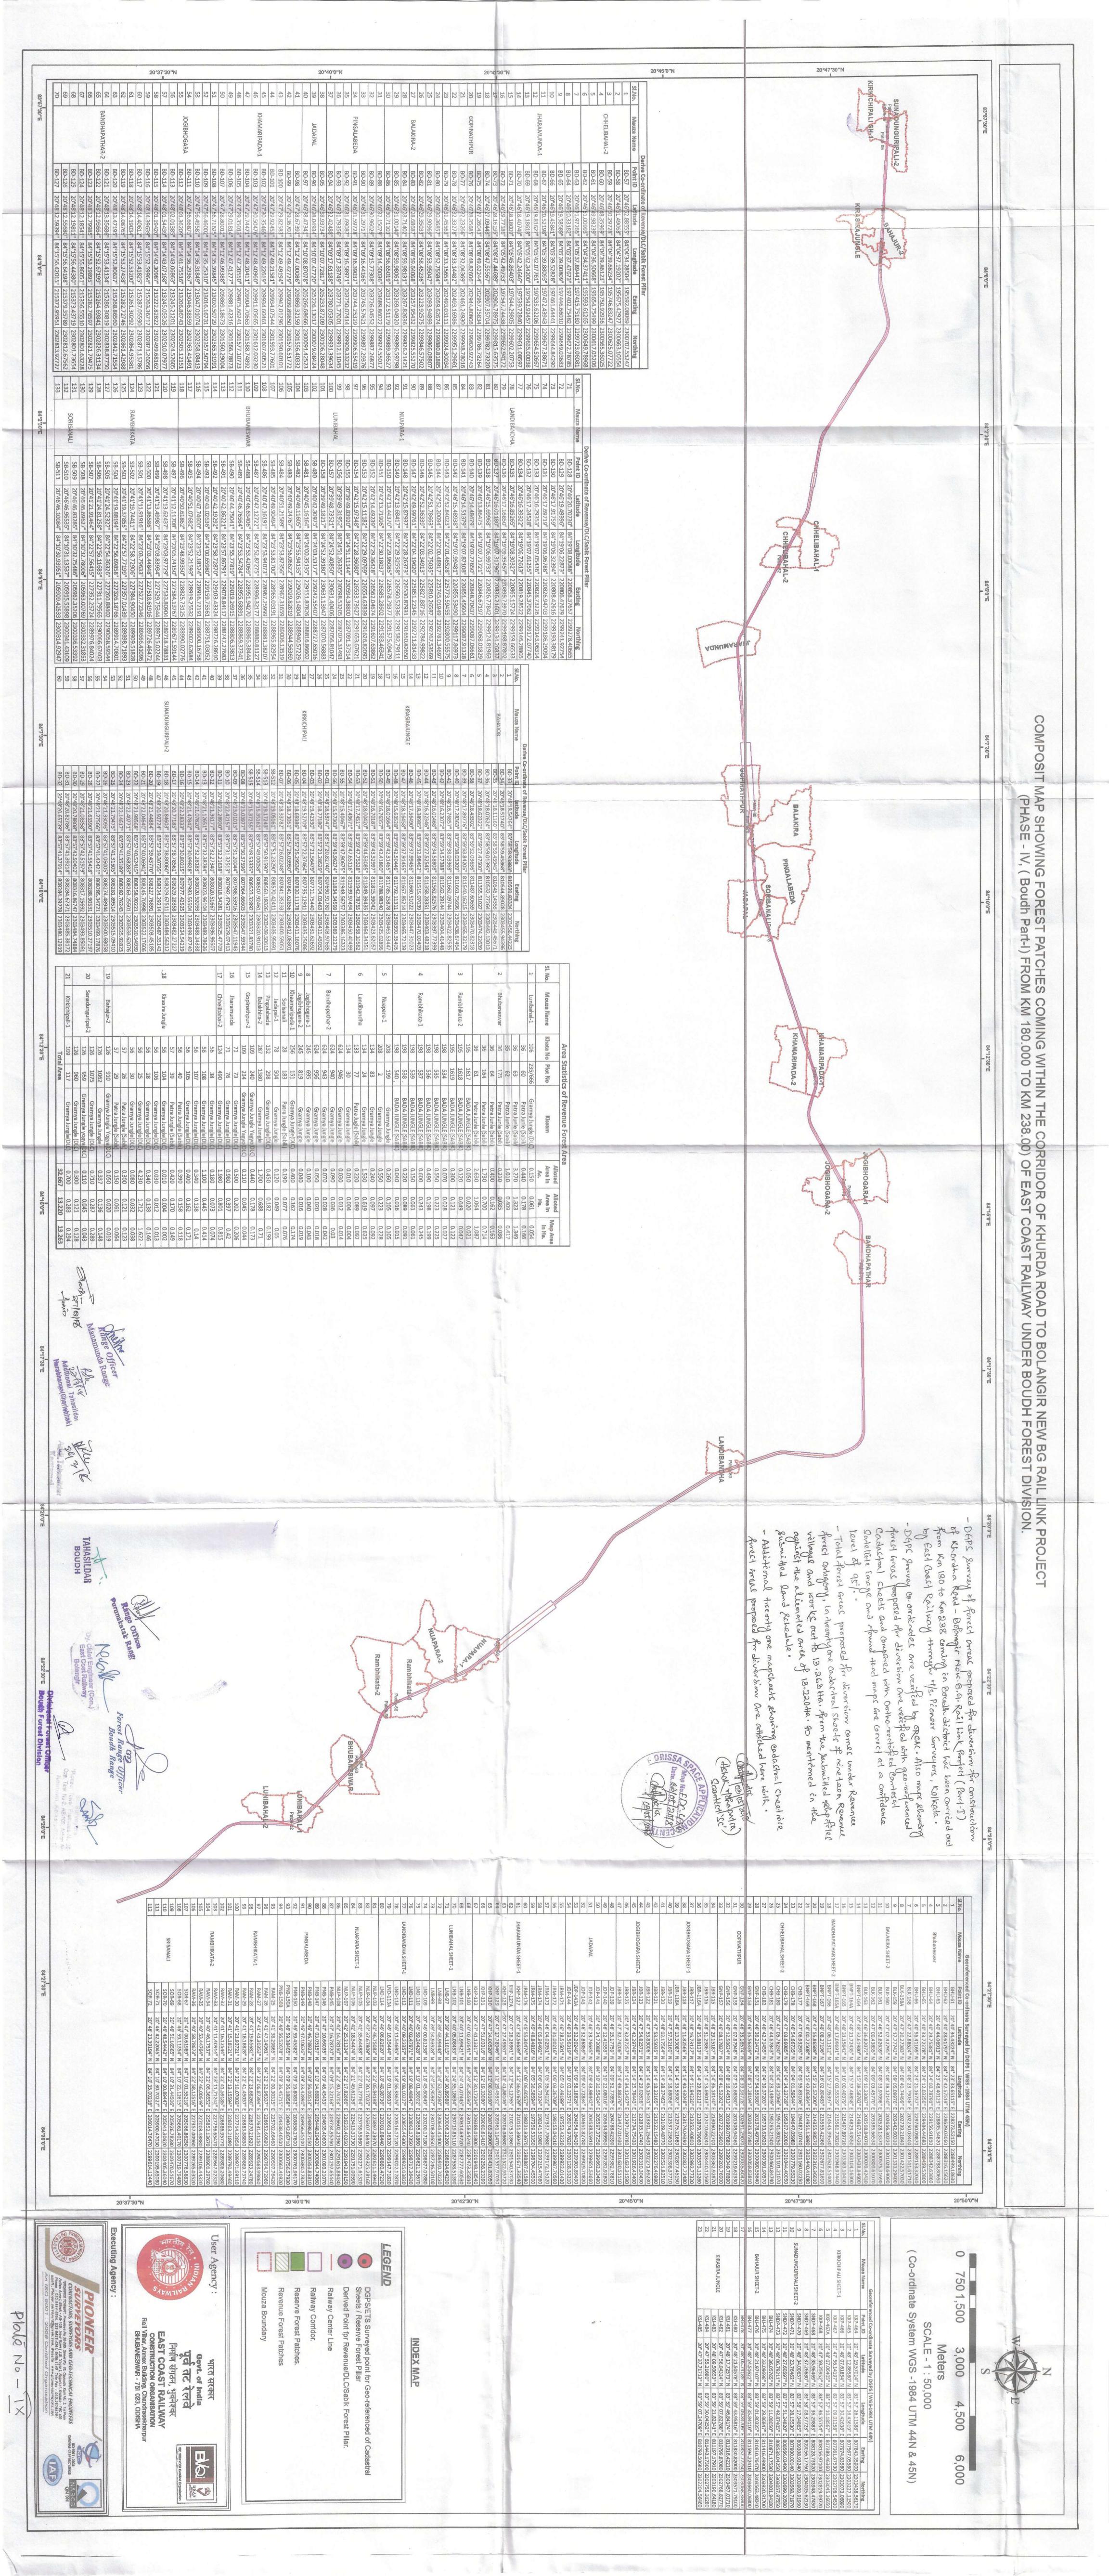

East Coast Railway, Boudh

Sub:-

Diversion of 13.22 Ha. of forest land for construction of Khurda Road-Bolangir New BG Rail Link Project Phase-IV i.e. 180 Km. to 238 Km.

(Proposal No. FP/OR/RAIL/32565/2018)

Sir,

Enclosed, please find herewith the Stage-I/ in-principle order of Govt. of India, MoEF & CC, I.R.O, Bhubaneswar vide letter no. 5-ORC-441/2021-BHU dt. 04.02.2021 received from the Director-cum-Special Secretary to Govt., Forest & Environment Deptt., Govt. of Odisha for diversion of 13.22 Ha. of forest land for construction of Khurda Road-Bolangir New BG Rail Link Project Phase-IV i.e. 180 Km. to 238 Km. for which proposal was forwarded by this office vide memo no. 1458 dt. 29.03.2019 to R.C.C.F, Berhampur Circle for onward transmission to Govt. of India. The Stage-I approval referred to above indicates that Govt. of India MoEF & CC, agrees in-principle for diversion of 13.22 Ha. forest land for construction of Khurda Road-Bolangir New BG Rail Link Project Phase-IV i.e. 180 Km. to 238 Km. subject to compliance of conditions as laid down in Para-A (11 conditions) i.e. conditions which need to be complied prior to handing over of forest land by the State Forest Department and Para-B (21 conditions) i.e. conditions which need to be strictly complied on field after handing over of forest land to the User Agency by the State Forest Department, but the compliance in form of undertaking shall be submitted prior to Stage-II approval so as to consider the case for Stage-II (Final) forest clearance.