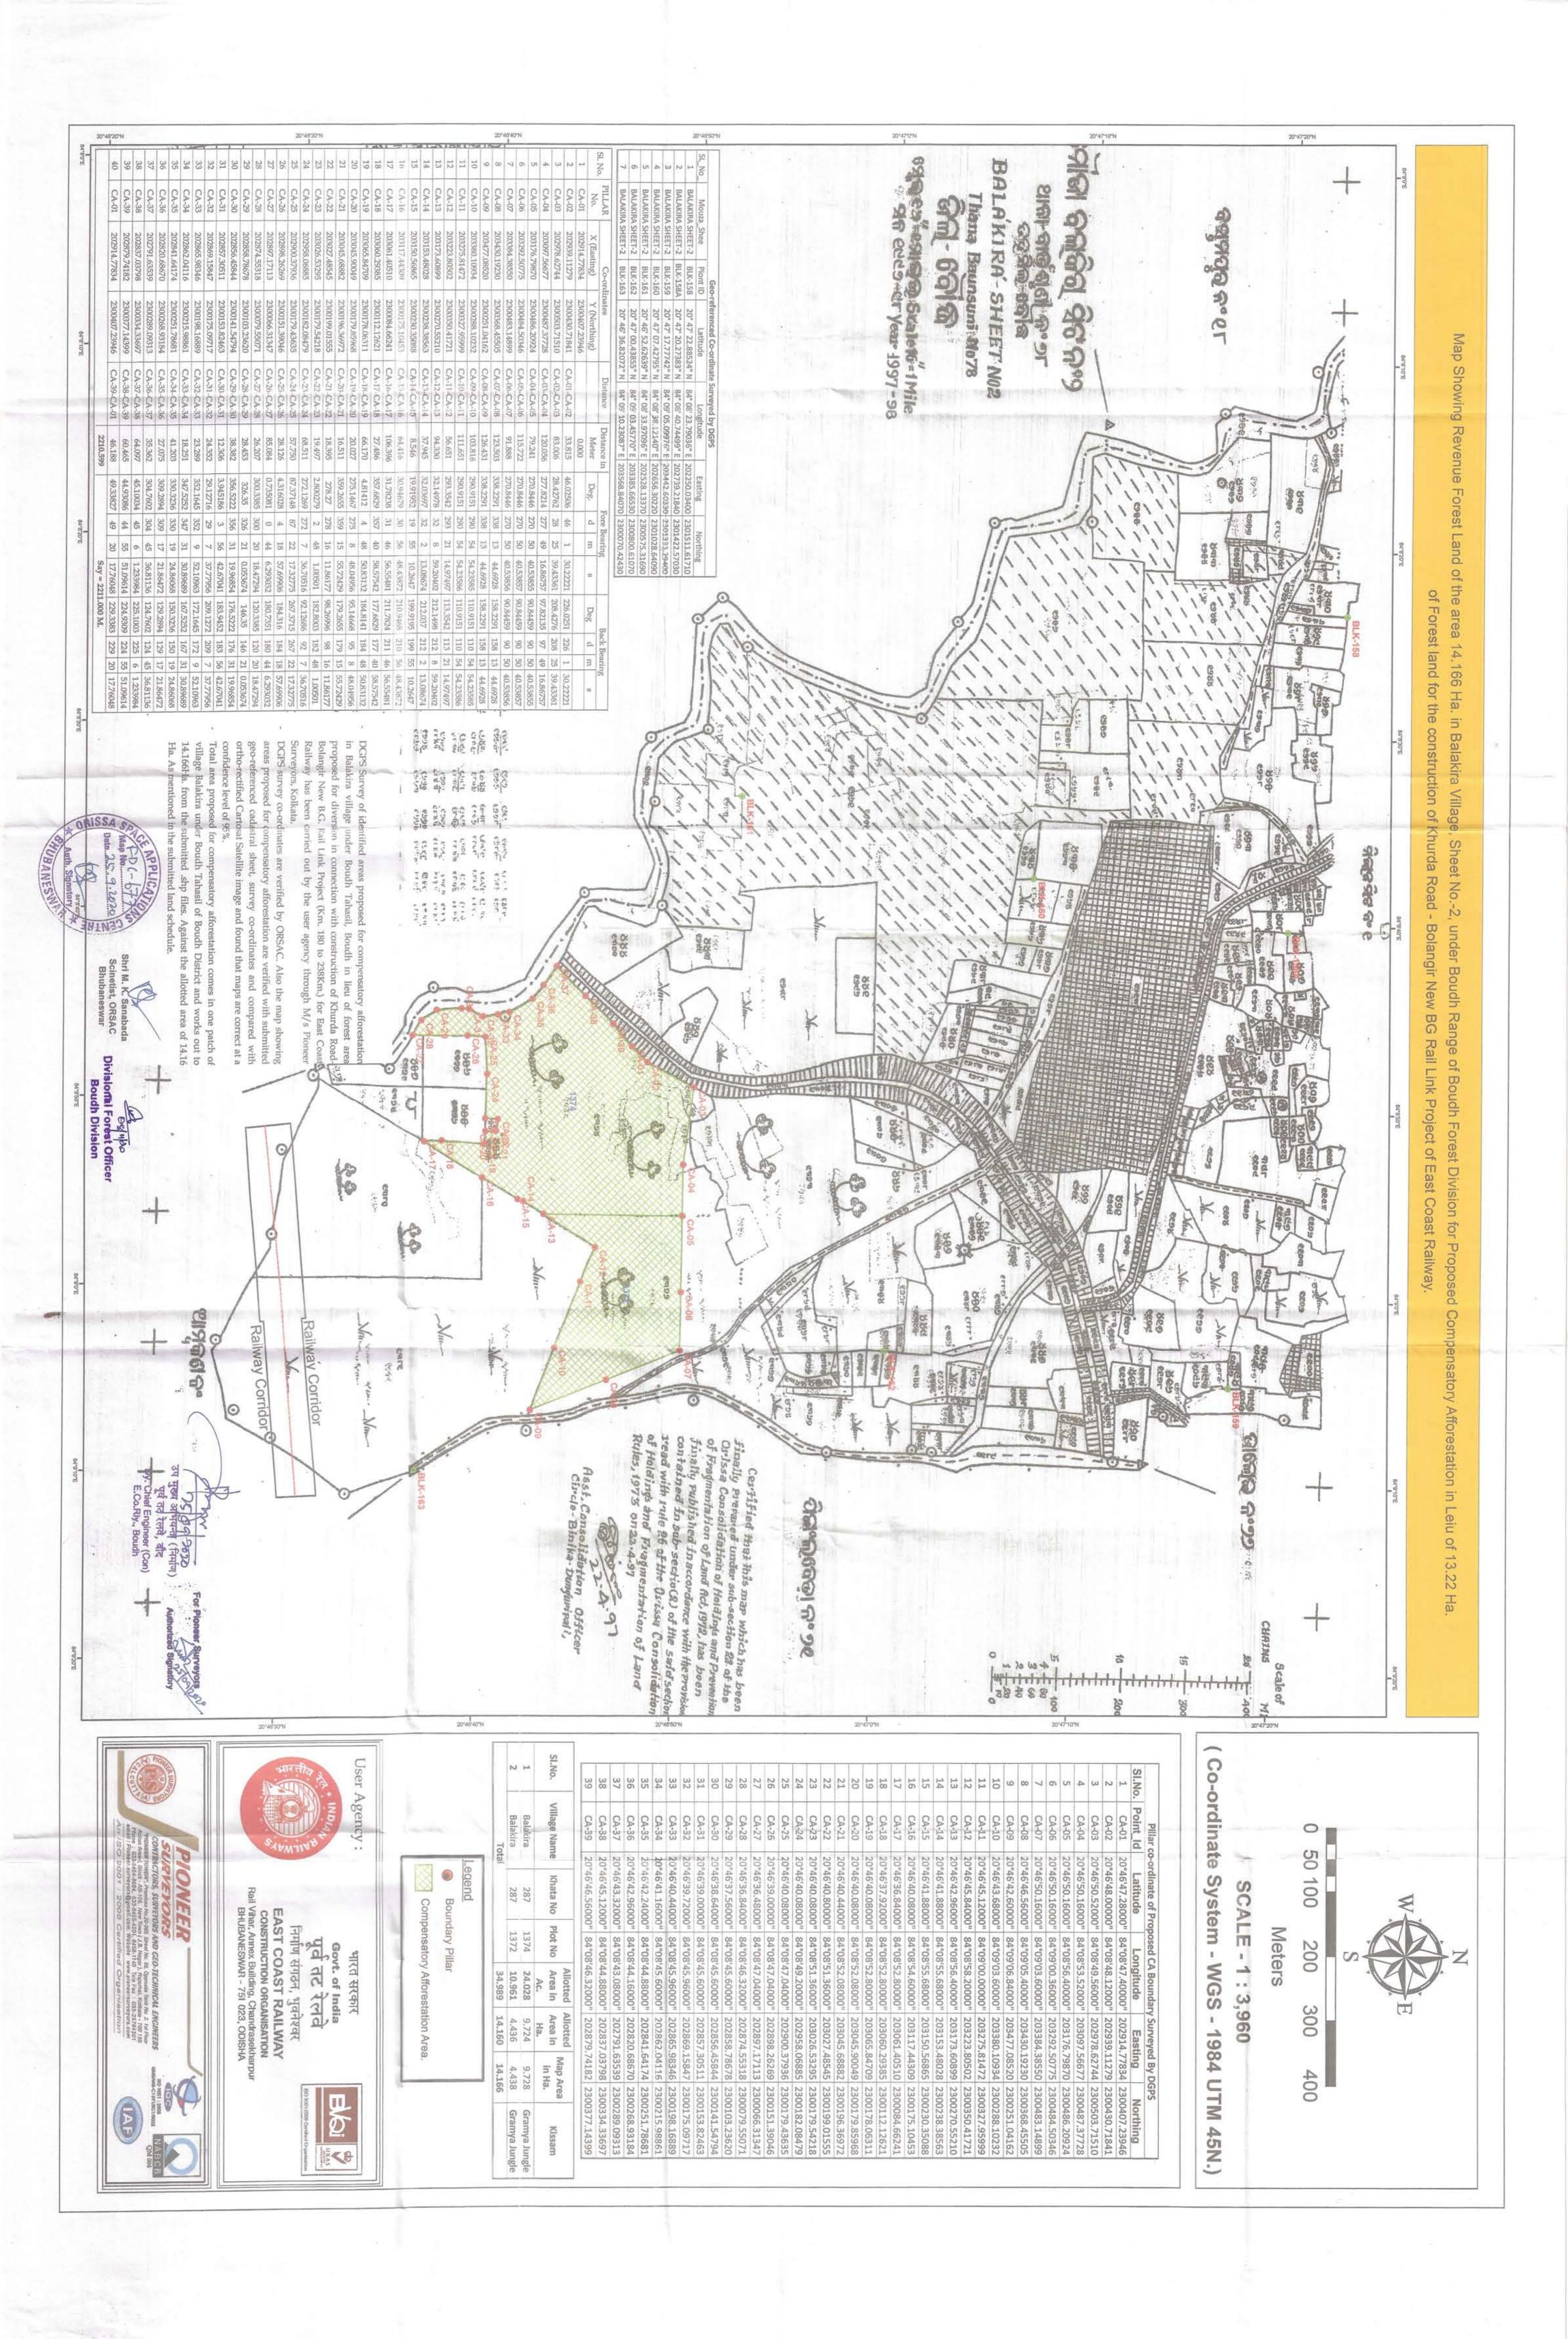

# Undertaking for the Stipulated Conditions No.A (ii) of Stage-I Forest Clearance.

Certified that, as per Sl. No.A(ii) of stipulated condition, I, Sri R.K.Mohanty, Dy. Chief Engineer (Con), E.Co.Railway, Boudh undertake to state that, the identified revenue forest land of 13.26 ha for raising additional compensatory afforestation shall be transferred and mutated in the name of forest department and notified as RF/PF prior to Stage-II approval.

# Undertaking for the Stipulated Conditions No.A (iii) of Stage-I Forest Clearance.

Certified that, as per Sl. No.A(iii) of stipulated condition, I, Sri R.K.Mohanty, Dy. Chief Engineer (Con), E.Co.Railway, Boudh undertake to state that, the land identified for the purpose of Compensatory Afforestation and additional Compensatory Afforestation shall be clearly depicted on a Survey of India Topo sheet of I:50000 Scale.