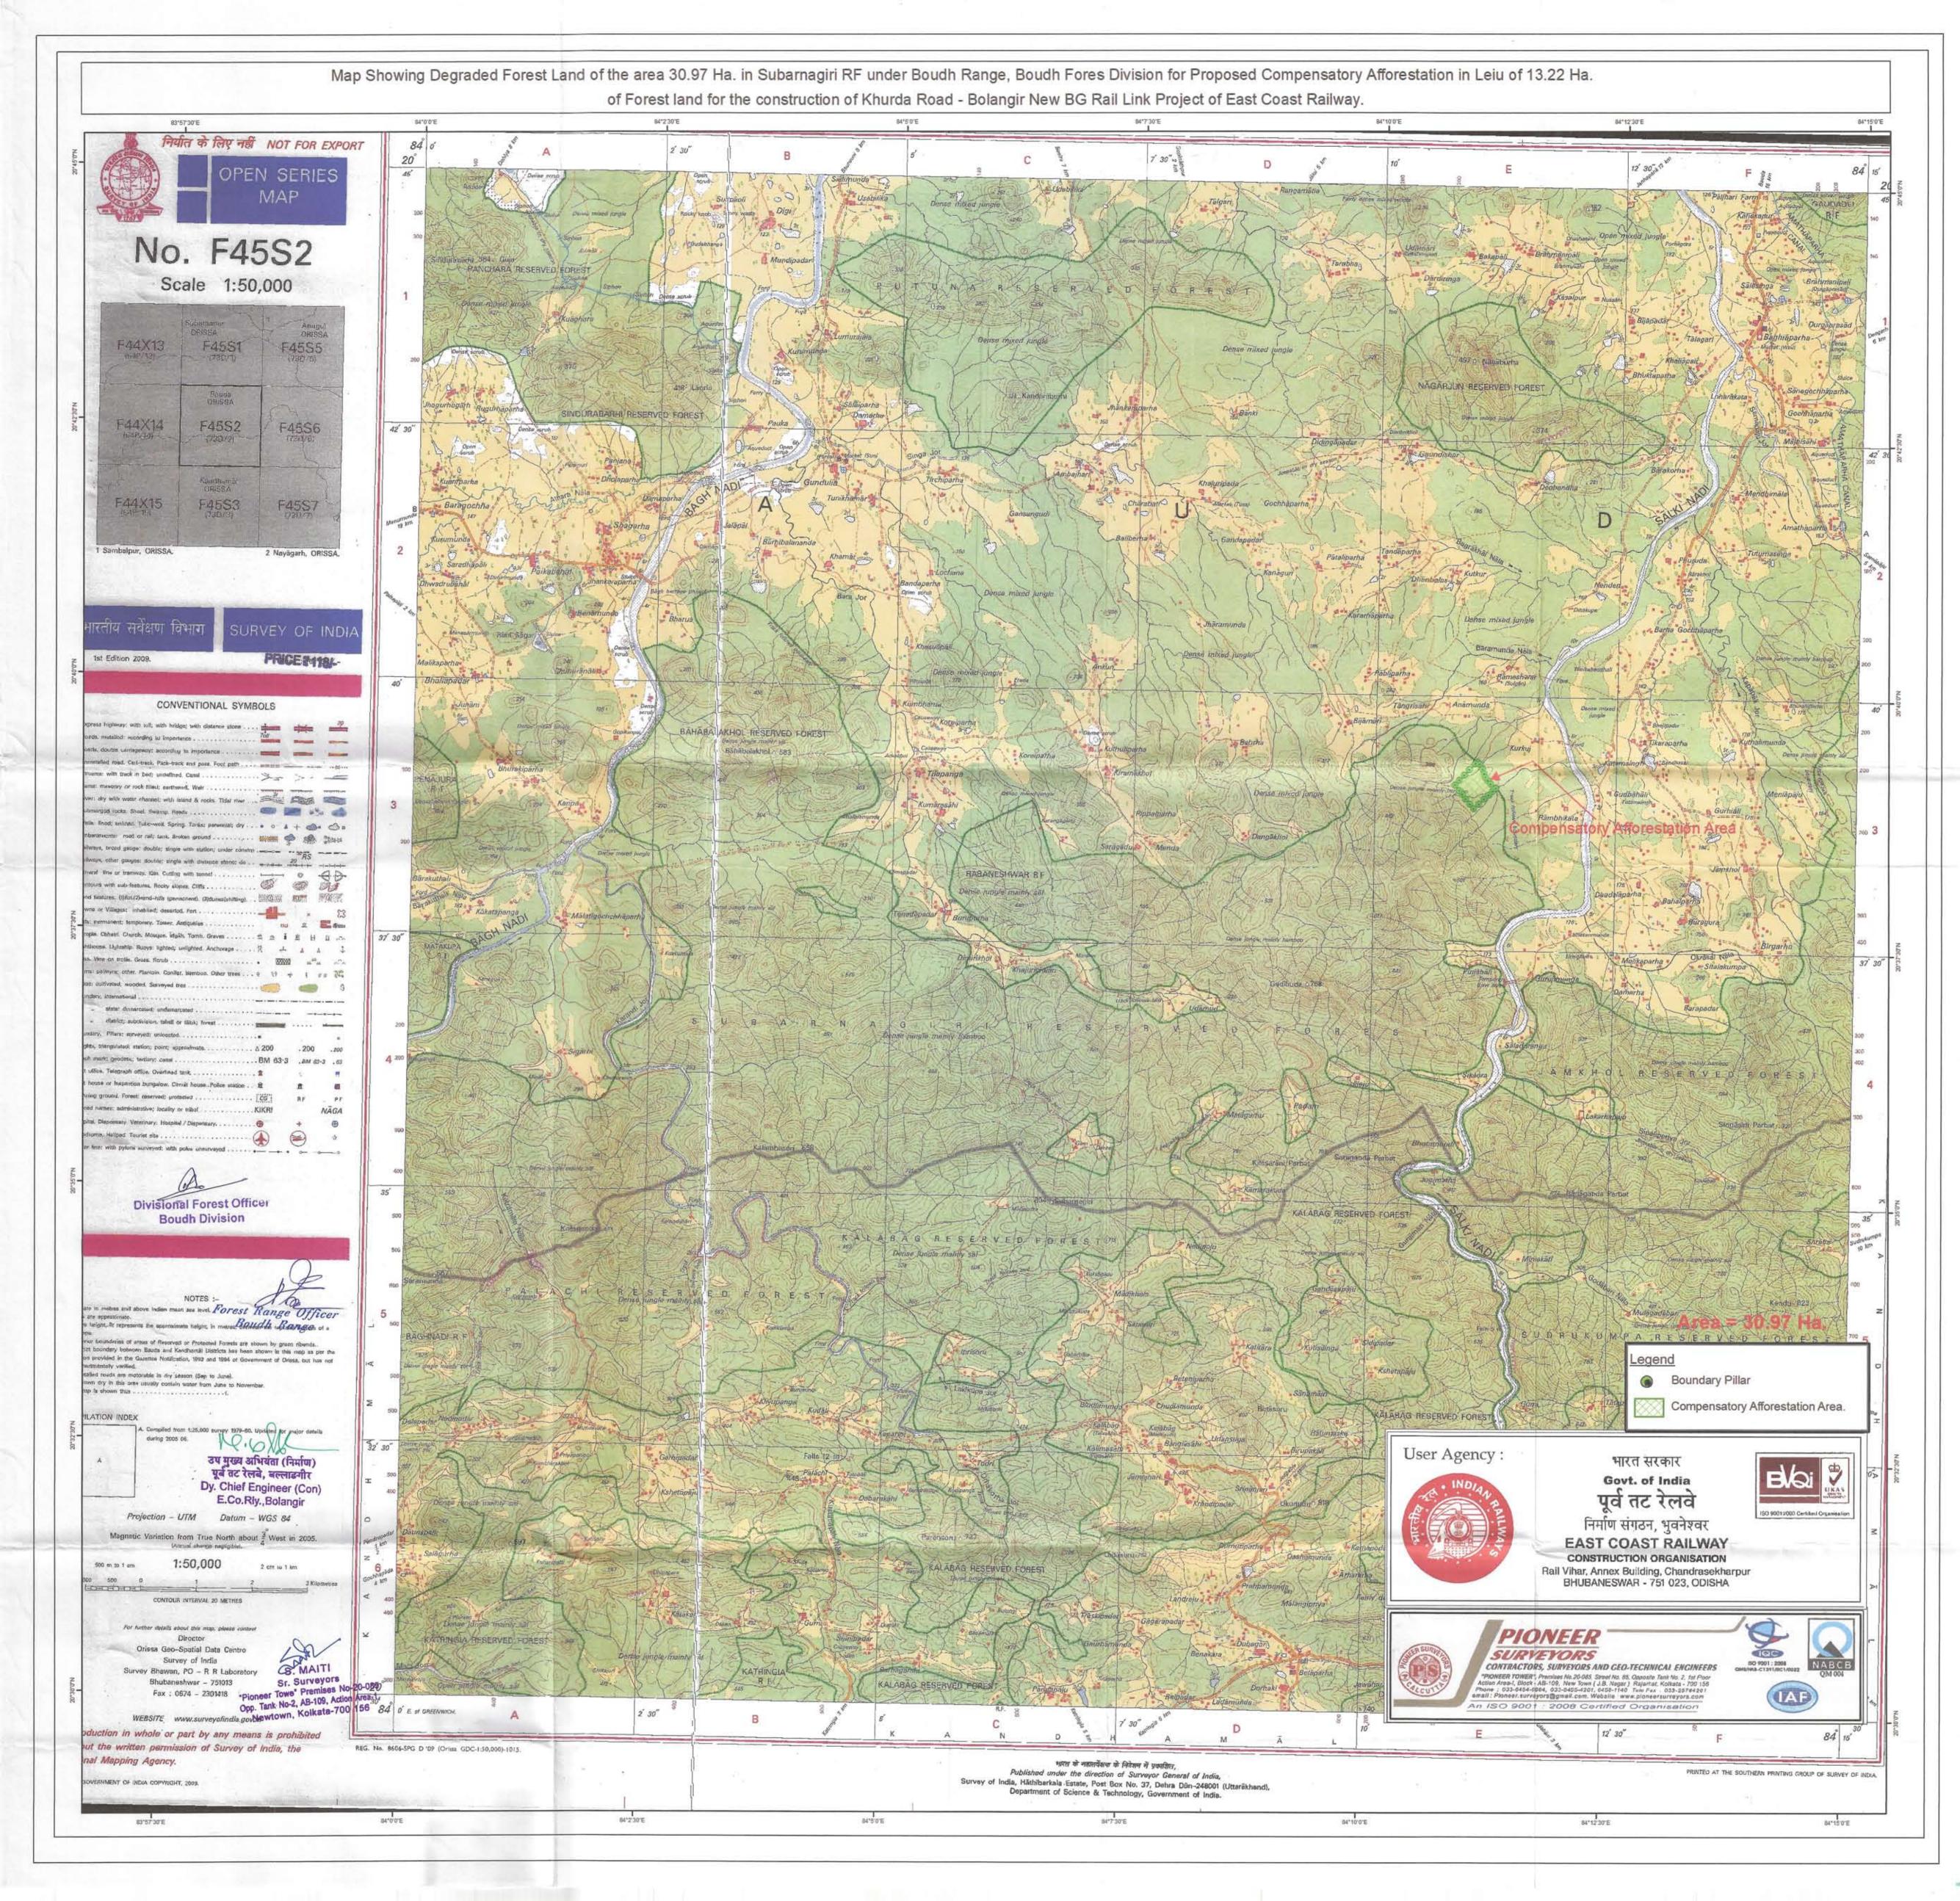

# Undertaking for the Stipulated Conditions No.A (iii) of Stage-I Forest Clearance.

Certified that, as per Sl. No.A(iii) of stipulated condition, I, Sri R.K.Mohanty, Dy. Chief Engineer (Con), E.Co.Railway, Boudh undertake to state that, the land identified for the purpose of Compensatory Afforestation and additional Compensatory Afforestation shall be clearly depicted on a Survey of India Topo sheet of I:50000 Scale.

|      | of prescribed certificate from the                                                                                                                                                                                                                                                                                                                                                                                                                                                              | enclosed herewith as Annexure -F                                                                                                                                                                                                                                                                                                                                               |
|------|-------------------------------------------------------------------------------------------------------------------------------------------------------------------------------------------------------------------------------------------------------------------------------------------------------------------------------------------------------------------------------------------------------------------------------------------------------------------------------------------------|--------------------------------------------------------------------------------------------------------------------------------------------------------------------------------------------------------------------------------------------------------------------------------------------------------------------------------------------------------------------------------|
|      | concerned District Collector.                                                                                                                                                                                                                                                                                                                                                                                                                                                                   | CIRCOGCA HOTOVILLA US I MINEAUTE -1                                                                                                                                                                                                                                                                                                                                            |
| (x)  | The boundary of the proposed forest land for diversion shall be demarcated on ground at the project cost by erecting four feet high reinforced cement concrete pillars, each inscribed with its serial number, distance from pillar to pillar and GPS co-ordinates.                                                                                                                                                                                                                             | *                                                                                                                                                                                                                                                                                                                                                                              |
| (xi) | Violation of any of these conditions will amount to violation of Forest (Conservation) Act. 1980 and action would be taken as prescribed in para 1.21 of Chapter I of the Handbook of comprehensive guidelines of Forest (Conservation) Act 1980 as issued by this Ministry letter N0.5-2/2017-FC, dated 28.03.2019.                                                                                                                                                                            | Agreed and an undertaking is enclosed as Annexure- H                                                                                                                                                                                                                                                                                                                           |
| В:   | Conditions which need to be strictly complied on field after handing over forest land to the user agency by the State Forest Department but the compliance in form of undertaking shall be submitted prior to Stage-II approval.                                                                                                                                                                                                                                                                | Being submitted as follows:-                                                                                                                                                                                                                                                                                                                                                   |
| (i)  |                                                                                                                                                                                                                                                                                                                                                                                                                                                                                                 | The User agency has submitted an undertaking as Annexure-I                                                                                                                                                                                                                                                                                                                     |
| (ii) | Compensatory afforestation shall be raised over 26.44 ha degraded forest land identified in Subarnagiri RF under Boudh Forest Division within three years from the date of Stage-II clearance and maintained thereafter by the State Forest Department as per approved plan/scheme and maintained thereafter, at the cost of user agency. The species to be planted shall be indigenous to the area and naturally growing species shall be planted using intensive planting technique to ensure | Agreed. Compensatory afforestation over 26.44 ha degraded forest land identified in Subarnagiri RF under Boudh Forest Division will be taken up within 3 years from the date of stage-II clearance & maintained thereafter by state forest deptt. as per approved plan/scheme and maintained thereafter, at the cost of user agency. An undertaking as Annexure-J is enclosed. |