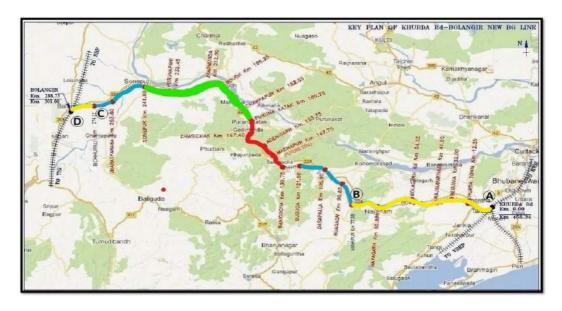

# EAST COAST RAILWAY

(Government of India)

STATUS OF POINT WISE COMPLIANCE FOR THE STIPULATED
CONDITIONS OF STAGE-I FOREST CLEARANCE OF KHURDA ROAD
- BOLANGIR NEW BG RAILLINK PROJECT.

(FROM KM 180 TO KM 238)

IN BOUDH DISTRICT.

SEPTEMBER, 2021

Dy. Chief Engineer (Con) Boudh East Coast Railway, Boudh Compliance of Conditions stipulated during issue of Stage - I clearance for diversion of 13.22 ha of forest land for construction of Khurda Road - Balangir New BG Rail Link Project in between Km.180-238 under Boudh district, Odisha: