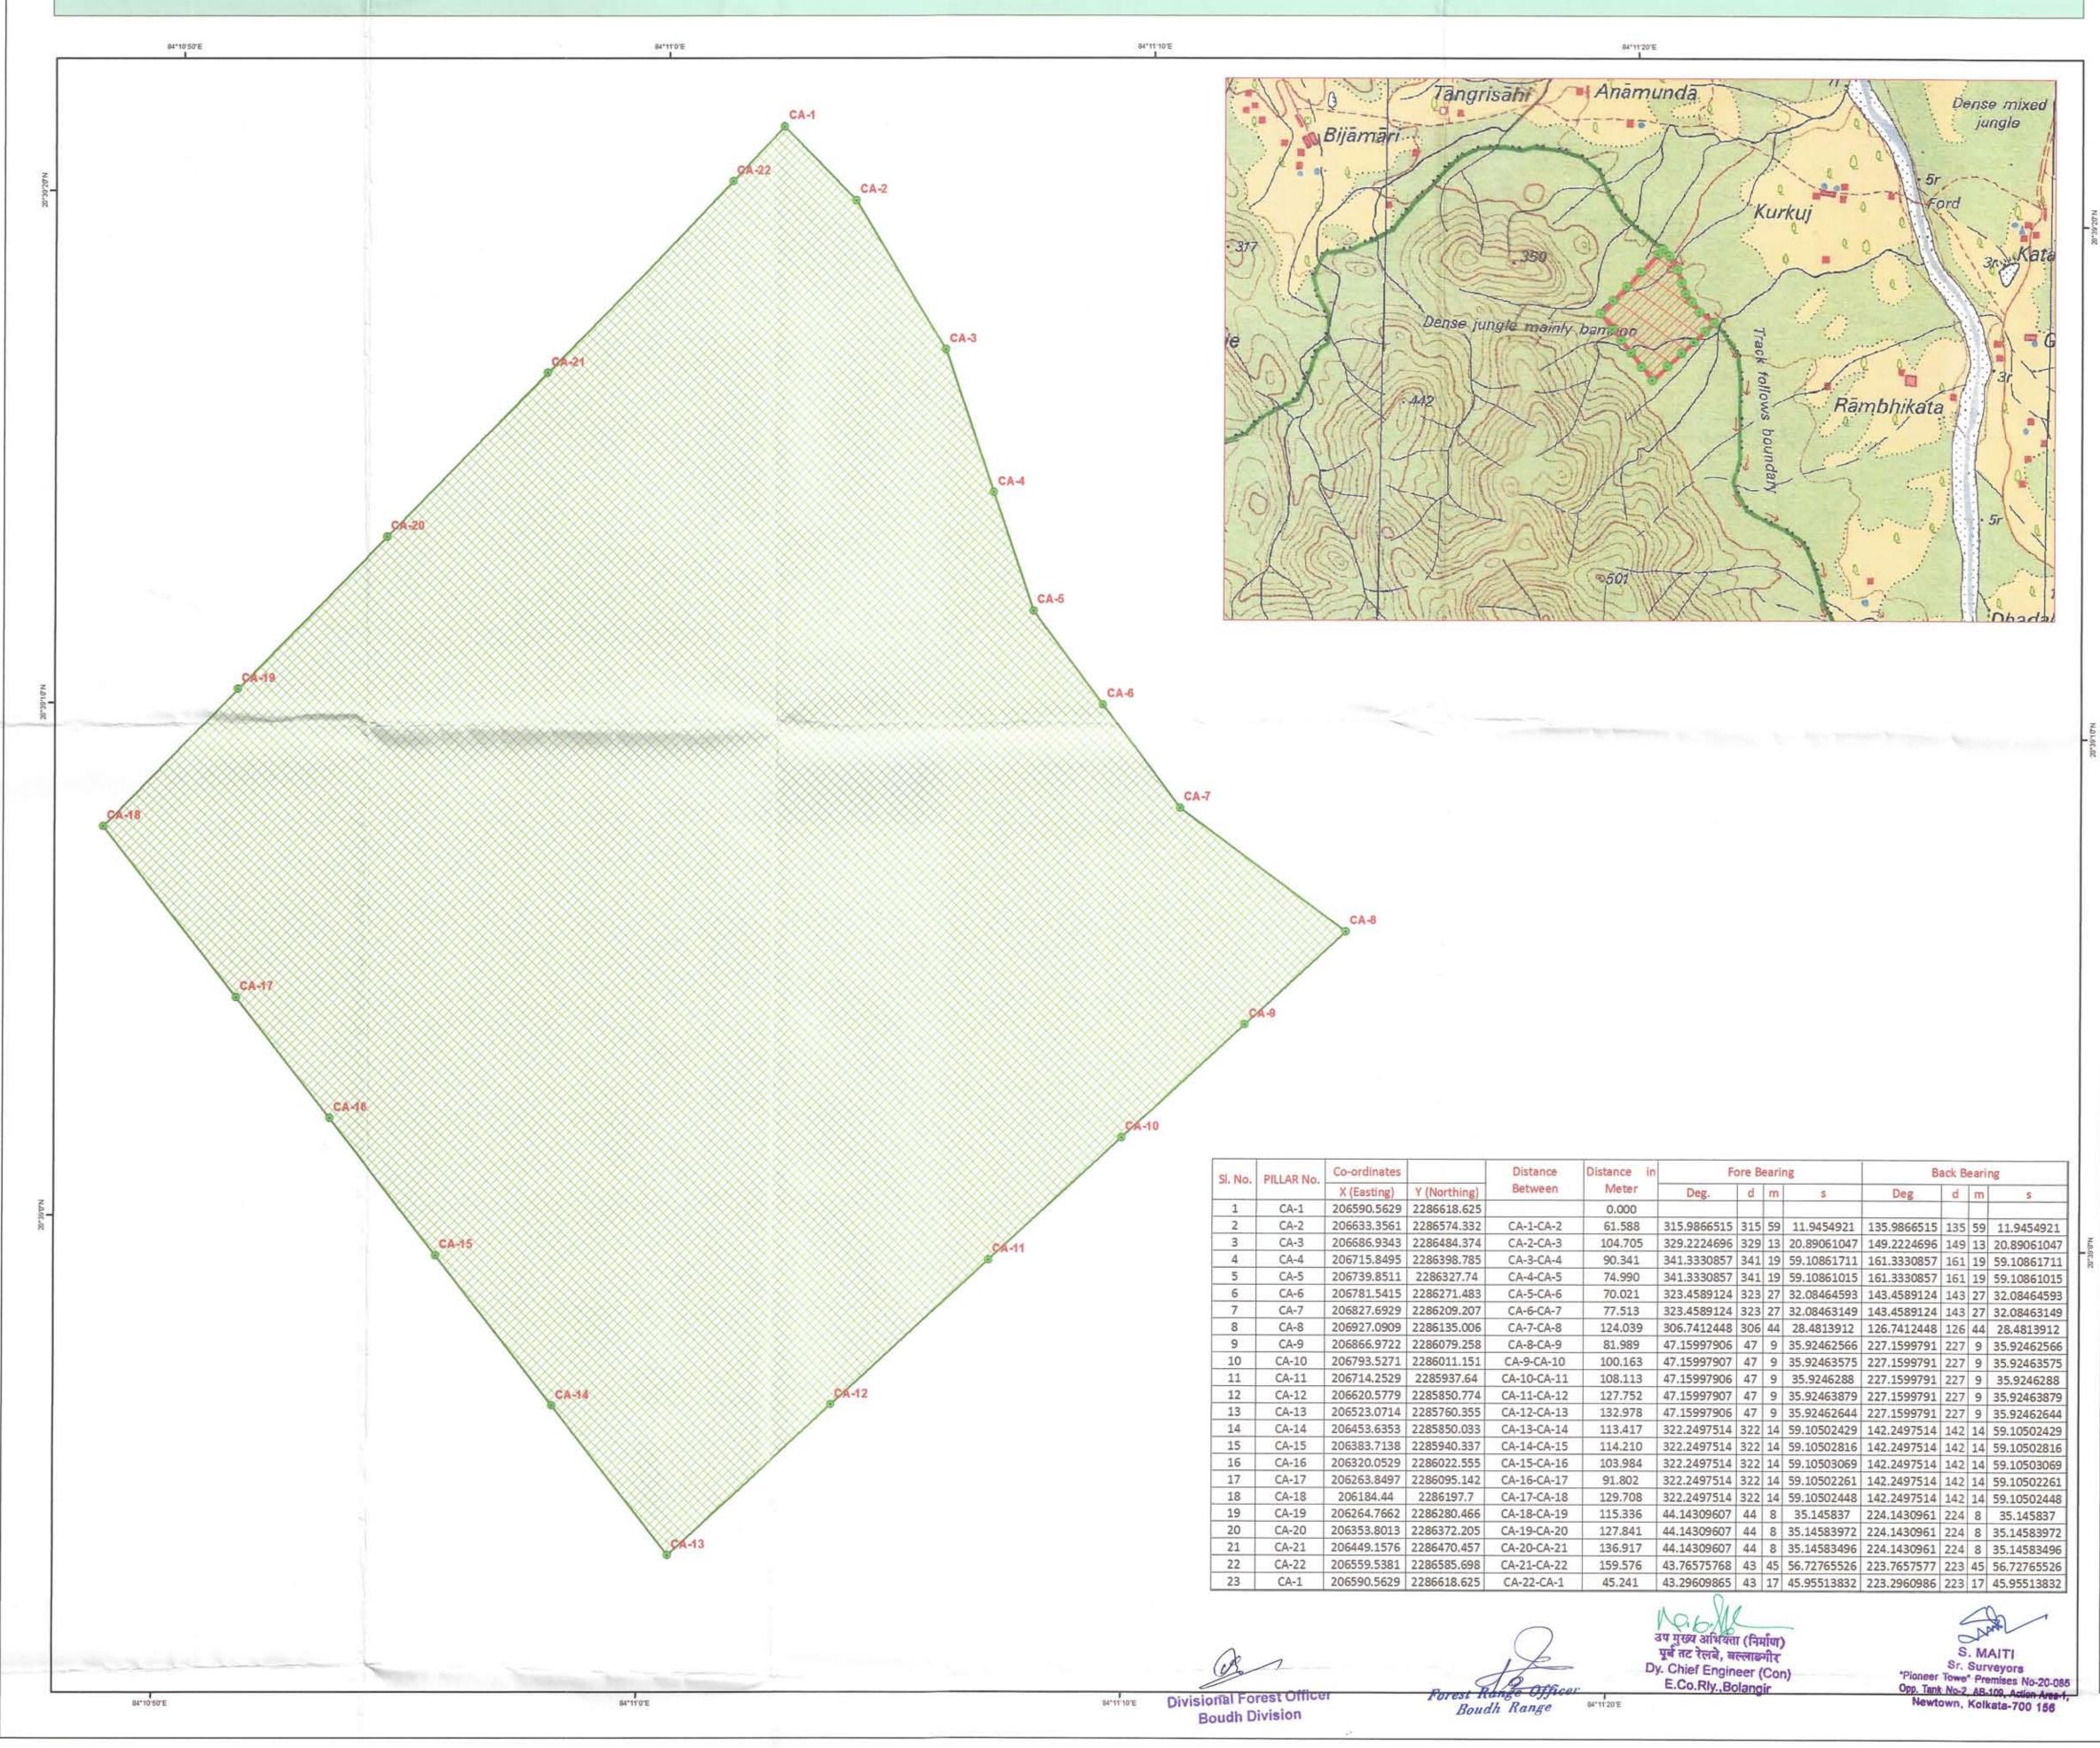

# Undertaking for the Stipulated Conditions No.A (ii) of Stage-I Forest Clearance.

Certified that, as per Sl. No.A(ii) of stipulated condition, I, Sri R.K.Mohanty, Dy. Chief Engineer (Con), E.Co.Railway, Boudh undertake to state that, the identified revenue forest land of 13.26 ha for raising additional compensatory afforestation shall be transferred and mutated in the name of forest department and notified as RF/PF prior to Stage-II approval.

# Undertaking for the Stipulated Conditions No.A (iii) of Stage-I Forest Clearance.

Certified that, as per Sl. No.A(iii) of stipulated condition, I, Sri R.K.Mohanty, Dy. Chief Engineer (Con), E.Co.Railway, Boudh undertake to state that, the land identified for the purpose of Compensatory Afforestation and additional Compensatory Afforestation shall be clearly depicted on a Survey of India Topo sheet of I:50000 Scale.