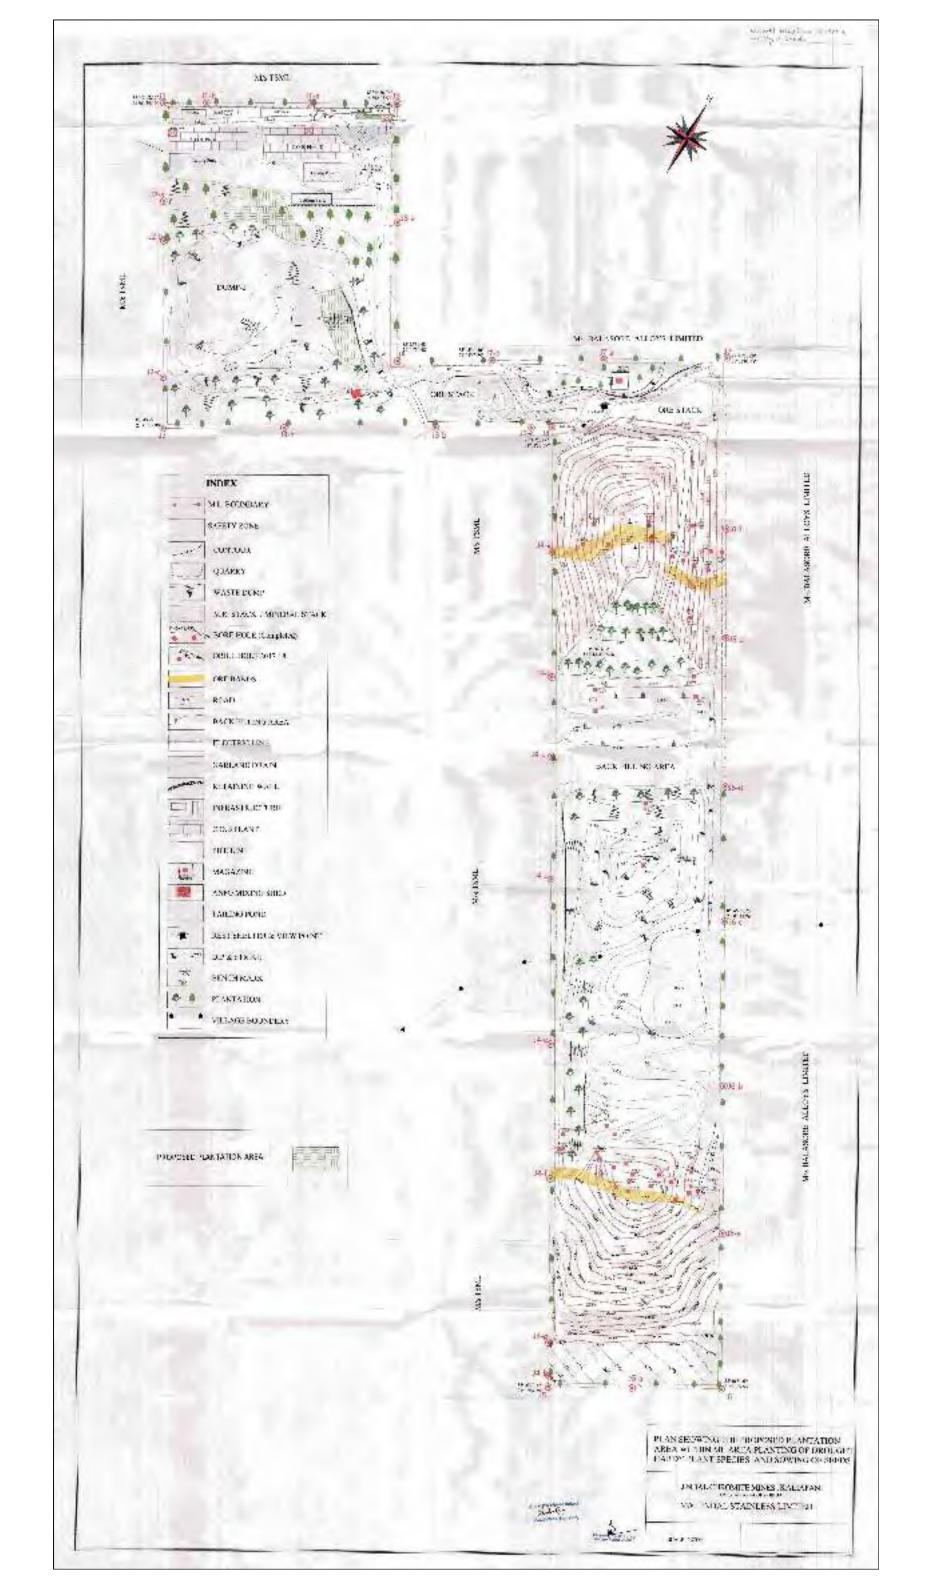

Memo No. Dated, BBSR, the 2April, 2022

The Divisionni Forest Officer Cattack | Athamattik Forest Division

Sub: Proposal for non-forestry use of 66.20 ba forest land (including safety zone area safety zone 1,899 ha) under Section 2 (b) of the Forest (Conservation) Act, 1980 in respect of Jindat Chromite Mines of M/s Jindal Sminless Limited in village Kaliapani and Forest Block No.27 of Mahagiri DPF in Sukinda Tahasil of Jajpur District under Cuttack Forest Division-regarding