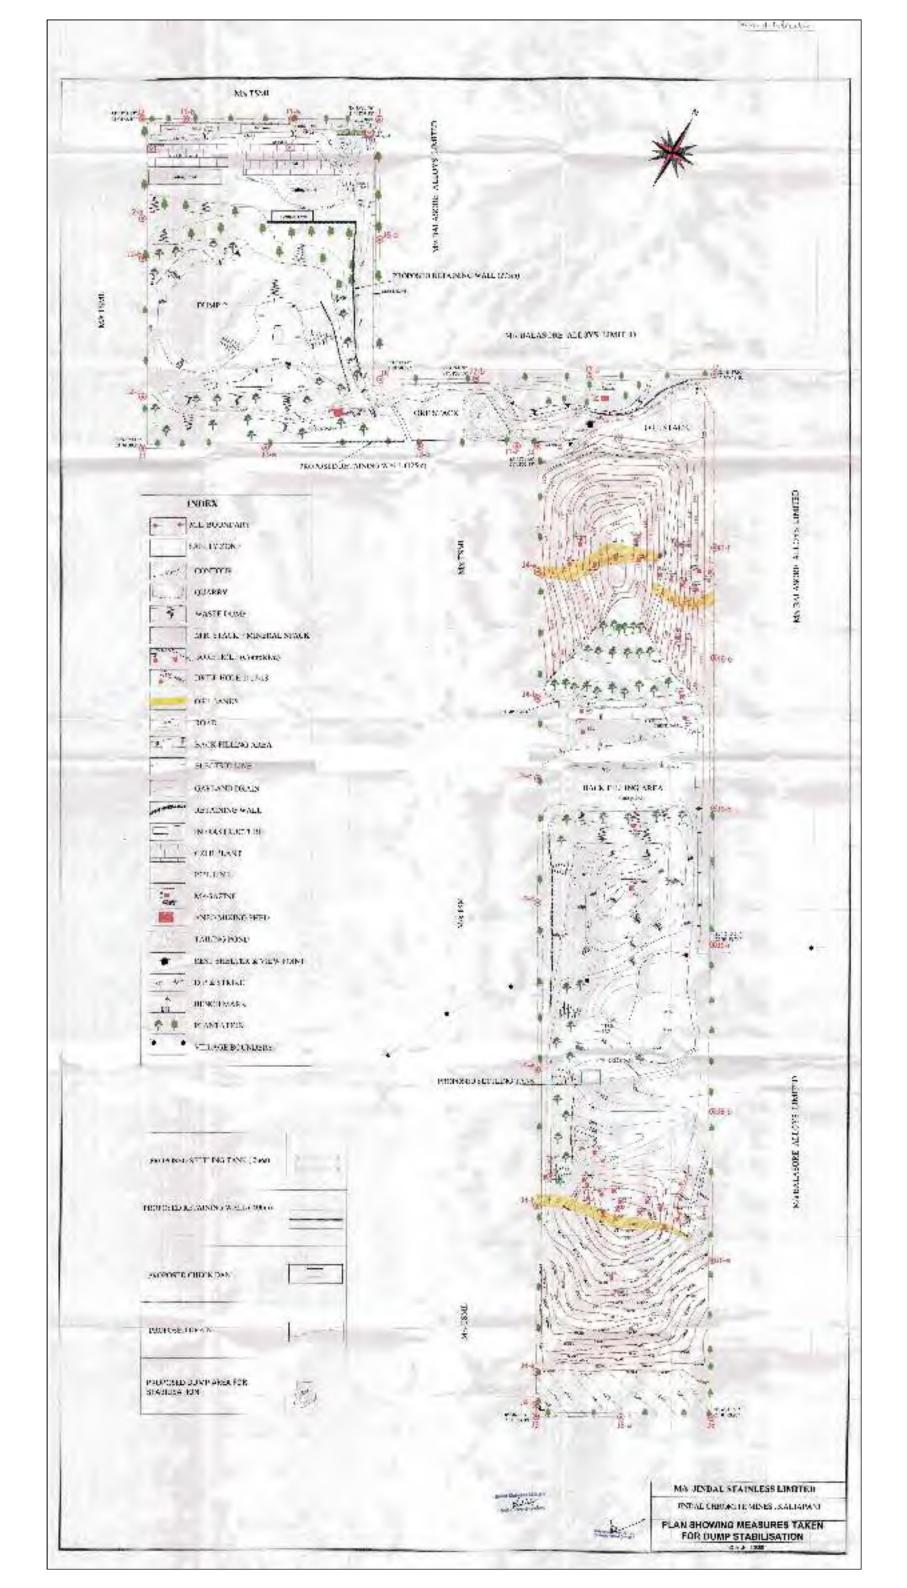

| 28 | Condition No. (xvi)  The User Agency shall comply with the Hon'ble Supreme Court order on re grassing, and re-grass the mining area and any other areas which may have been disturbed due to mining to restore them to a condition which is fit for growth of fodder, flora, fauna, etc. in a timely manner;            | Necessary Undertaking is enclosed as Annexure-                                                                                                                                                                                                                                                              |
|----|-------------------------------------------------------------------------------------------------------------------------------------------------------------------------------------------------------------------------------------------------------------------------------------------------------------------------|-------------------------------------------------------------------------------------------------------------------------------------------------------------------------------------------------------------------------------------------------------------------------------------------------------------|
| 29 | Condition No.(xiii)  Period of diversion of the said forest land under this approval shall be for a period co-terminus with the period of the mining lease proposed to be granted under the Mines and Minerals (Development and Regulation) Act, 1957, as amended and the Rules framed there-under;                     | Necessary Undertaking is enclosed as Annexure-                                                                                                                                                                                                                                                              |
| 30 | Condition No.(xiv) The User Agency shall obtain the Environment Clearance as per the provisions of the Environmental (Protection) Act, 1986, if required;                                                                                                                                                               | Environmental Clearance is granted by MoEF & CC / SEIAA, Odisha vide:  1) EC No. J-11015/12/2000-IA.II(M), date 13.02.2001  2) EC No. J-11015/369/2009-IA.II(M), date 24.02.2016  3) EC Identification No. EC22B0010R115726, dated 04.04.2022.  Copies of Environmental Clearance are attached as Annexure- |
| 31 | Condition No.(xv)  No labour camp shall be established on the forest land and the User Agency shall provide fuels preferably alternate fuels to the labourers and the staff working at the site so as to avoid any damage and pressure on the nearby forest areas;                                                      | Necessary Undertaking is enclosed as Annexure-                                                                                                                                                                                                                                                              |
| 32 | Condition No.(xvi)  The boundary of the diverted forest land, mining lease and safety zone, as applicable, shall be demarcated on ground at the project cost, by erecting four feet high reinforced cement concrete pillars, each inscribed with its serial number, distance from pillar to pillar and GPS coordinates; | coordinates and will be maintained accordingly.                                                                                                                                                                                                                                                             |
| 33 | Condition No.(xvii)  The layout plan of the mining plan proposal shall not be changed without the prior approval of the Central Government and the forest land shall not be used for any purpose other than that specified in the proposal;                                                                             |                                                                                                                                                                                                                                                                                                             |
| 34 | Condition No.(xviii)  The forest land proposed to be diverted shall under no circumstances be transferred to any other agency, department or person without prior approval of the Central Government;                                                                                                                   |                                                                                                                                                                                                                                                                                                             |
| 35 | Condition No.(xix)  No damage to the flora and fauna of the adjoining area shall be caused;                                                                                                                                                                                                                             |                                                                                                                                                                                                                                                                                                             |