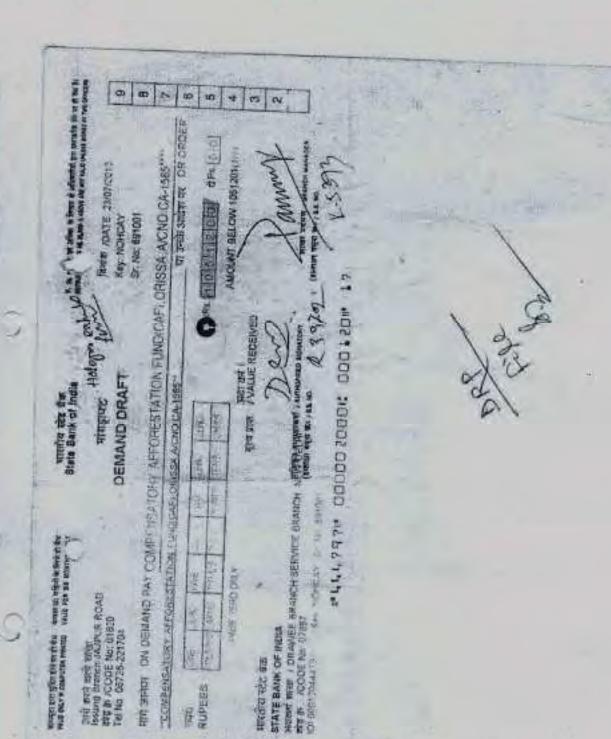

A. Conditions which need to be complied prior to handing over of forest land by the State Forest Department and compliance is to be submitted prior to Stage-II approval:

| SI.<br>No. | Condition                                                                                                                                                                                                                                                                                                                                                                                                                                                                                          | Compliance                                                                                                                                                                                                                                                                                                                                                                                                                                                                                                                                                                                                                                           |
|------------|----------------------------------------------------------------------------------------------------------------------------------------------------------------------------------------------------------------------------------------------------------------------------------------------------------------------------------------------------------------------------------------------------------------------------------------------------------------------------------------------------|------------------------------------------------------------------------------------------------------------------------------------------------------------------------------------------------------------------------------------------------------------------------------------------------------------------------------------------------------------------------------------------------------------------------------------------------------------------------------------------------------------------------------------------------------------------------------------------------------------------------------------------------------|
| NO.        | Condition No. (i)                                                                                                                                                                                                                                                                                                                                                                                                                                                                                  | The good of Community Afficients                                                                                                                                                                                                                                                                                                                                                                                                                                                                                                                                                                                                                     |
| 1          | The cost of compensatory afforestation at the prevailing wage rates as per compensatory afforestation scheme and the cost of survey, demarcation and erection of permanent pillars, if required on the CA land, shall be deposited in advance with the Forest Department by the user agency. The CA will be maintained for 10 years. The scheme may include afforestation of indigenous species with appropriate provision for anticipated cost increase for works scheduled for subsequent years; | The cost of Compensatory Afforestation has been approved by Chief Conservator of Forests, Forest Diversion & Nodal Office, FC Act, PCCF, Odisha; vide memo no. 16346, dated 23.08.2022 in revised wage rates of Rs.326/per man-day for Rs. 3,71,94,200/ Accordingly the amount has been deposited in two phases to Ad-hoc CAMPA, New Delhi vide RTGS Challan No.CNRBR52022060883982179 on date: 08.06.2022 & UTR No. CNRBR52022090289084231, on date: 02.09.2022.  Besides the amount of Rs 10, 00,000/- as approved to be provided in kinds is in process and will be supplied soon. Copy of the e-payment through Challan is enclosed as Annexure- |
| 2          | Condition No. (ii)  25% of the CA cost additionally will be spent towards soil and moisture conservation activities in the proposed CA area as per site requirement and deposited in CAF;                                                                                                                                                                                                                                                                                                          | 25% of the CA cost additionally an amount of Rs. 33, 47,571 /-has been approved including the CA cost Rs. 3, 71, 94,200/- by Chief Conservator of Forests, Forest Diversion & Nodal Office, FC Act, PCCF, Odisha; vide memo no. 16346, dated 23.08.2022 has been deposited in Ad-hoc CAMPA account vide UTR No. CNRBR52022090289084231, on date: 02.09.2022 for soil and moisture conservation activities in the Proposed CA area. Copy of the approved revised demand letter & e-payment through Challan is enclosed as Annexure-                                                                                                                   |
| 3          | Condition No. (iii)  The non-forest land identified for CA shall be transferred and mutated in favour of the State Forest Department and subsequently notified by the State Government as RF under Section-4 or PF under Section-29 of the Indian Forest Act, 1927 or under the relevant Section(s) of the local Forest Act before Stage-II approval. A copy of final Notification shall be submitted along with the compliance of Sage-II approval;                                               | The non-forest land identified over an area of 65.645ha for CA has been transferred and mutated in favour of the State Forest Department.  Further State Government has Notified the identified area as PF under Section-29 of the Indian Forest Act, 1927.  The details of land mutation, copies of RoR and copies of PF Notification are enclosed as Annexure-                                                                                                                                                                                                                                                                                     |
| 4          | Condition No. (iv)  The KML files of diverted area, the CA areas, the proposed SMC treatment area and the WLMP area shall be uploaded on the e-Green watch portal with all requisite details prior to Stage-II approval;                                                                                                                                                                                                                                                                           | KML files of diverted area, the CA areas, the proposed SMC treatment area and the WLMP area has been uploaded or the e-Green watch portal.  KML file of the diverted area, CA Area, the proposed SMC treatment area and the WLMP area & the necessary undertaking is enclosed as Annexure-                                                                                                                                                                                                                                                                                                                                                           |
| 5          | Condition No. (v) The State Government shall levy penal NPV on the                                                                                                                                                                                                                                                                                                                                                                                                                                 | Jindal Stainless Limited is being abide by the direction of Hon'ble High court and will be followed the instruction of                                                                                                                                                                                                                                                                                                                                                                                                                                                                                                                               |