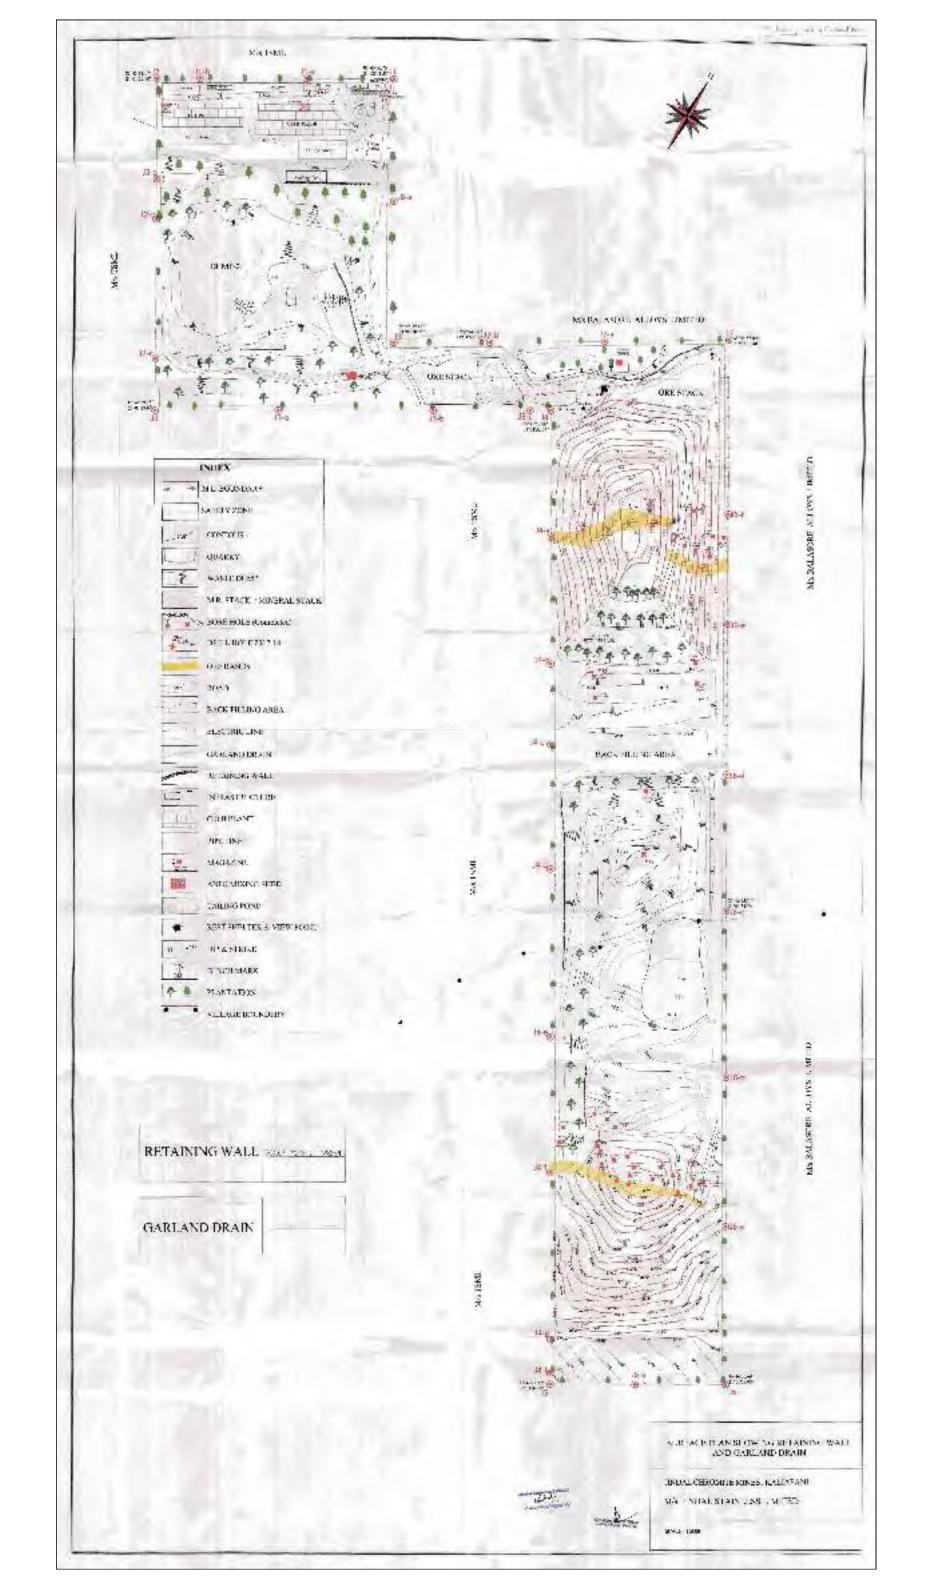

| 28 | Condition No. (xvi)  The User Agency shall comply with the Hon'ble Supreme Court order on re grassing, and re-grass the mining area and any other areas which may have been disturbed due to mining to restore them to a condition which is fit for growth of fodder, flora, fauna, etc. in a timely manner;            | Necessary Undertaking is enclosed as Annexure-                                                                                                                                                                                                                                                              |
|----|-------------------------------------------------------------------------------------------------------------------------------------------------------------------------------------------------------------------------------------------------------------------------------------------------------------------------|-------------------------------------------------------------------------------------------------------------------------------------------------------------------------------------------------------------------------------------------------------------------------------------------------------------|
| 29 | Condition No.(xiii)  Period of diversion of the said forest land under this approval shall be for a period co-terminus with the period of the mining lease proposed to be granted under the Mines and Minerals (Development and Regulation) Act, 1957, as amended and the Rules framed there-under;                     | Necessary Undertaking is enclosed as Annexure-                                                                                                                                                                                                                                                              |
| 30 | Condition No.(xiv) The User Agency shall obtain the Environment Clearance as per the provisions of the Environmental (Protection) Act, 1986, if required;                                                                                                                                                               | Environmental Clearance is granted by MoEF & CC / SEIAA, Odisha vide:  1) EC No. J-11015/12/2000-IA.II(M), date 13.02.2001  2) EC No. J-11015/369/2009-IA.II(M), date 24.02.2016  3) EC Identification No. EC22B0010R115726, dated 04.04.2022.  Copies of Environmental Clearance are attached as Annexure- |
| 31 | Condition No.(xv)  No labour camp shall be established on the forest land and the User Agency shall provide fuels preferably alternate fuels to the labourers and the staff working at the site so as to avoid any damage and pressure on the nearby forest areas;                                                      | Necessary Undertaking is enclosed as Annexure-                                                                                                                                                                                                                                                              |
| 32 | Condition No.(xvi)  The boundary of the diverted forest land, mining lease and safety zone, as applicable, shall be demarcated on ground at the project cost, by erecting four feet high reinforced cement concrete pillars, each inscribed with its serial number, distance from pillar to pillar and GPS coordinates; | coordinates and will be maintained accordingly.                                                                                                                                                                                                                                                             |
| 33 | Condition No.(xvii)  The layout plan of the mining plan proposal shall not be changed without the prior approval of the Central Government and the forest land shall not be used for any purpose other than that specified in the proposal;                                                                             |                                                                                                                                                                                                                                                                                                             |
| 34 | Condition No.(xviii)  The forest land proposed to be diverted shall under no circumstances be transferred to any other agency, department or person without prior approval of the Central Government;                                                                                                                   |                                                                                                                                                                                                                                                                                                             |
| 35 | Condition No.(xix)  No damage to the flora and fauna of the adjoining area shall be caused;                                                                                                                                                                                                                             |                                                                                                                                                                                                                                                                                                             |