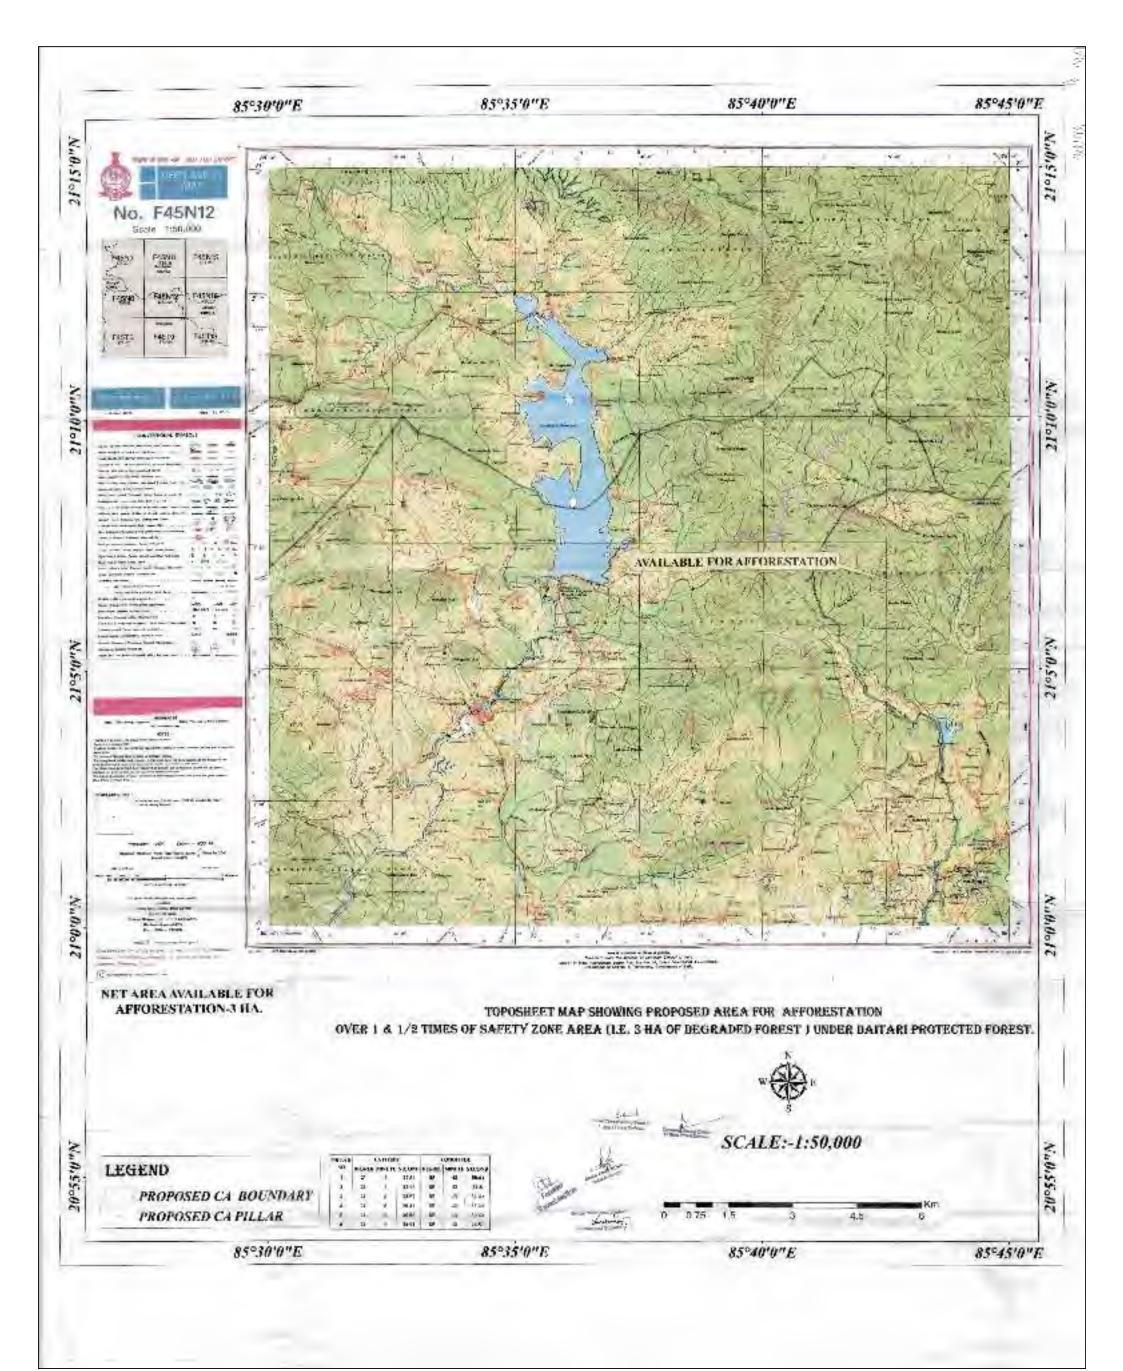

Shib Sankarshan Mahanta)

Authorized Signatory

COUNTERSIGNED

Divisional Grest Officer Cuttack Forest Division





Annexure- 5/Y//XIX

# CONDITION NO:-B (xxv) UNDERTAKING

PROPOSAL NO .:- FP /OR/MIN /20736 / 2016

I, Sri Shib Sankarshan Mahanta AGM(ER) & Authorized Signatory of Jindal Stainless Limited do hereby undertake that no Violation will be committed against any of the condition stipulated in approval of MoEF&CC. Forest Conservation Act, 1980 and Handbook of Comprehensive Guidelines of Forest (Conservation)Act, 1980 issued by MoEF&CC vide letter nn 5-2/2017-FC dated 28,03, 2019.

For Jindal Stainless Limited

Jindal Stainlass Limited

**Authorised Signatory** 

(Shib Sankarshan Mahanta)

Authorized Signatory

COUNTERSIGNED

Divisional - at Officer Cuttack Forest Division