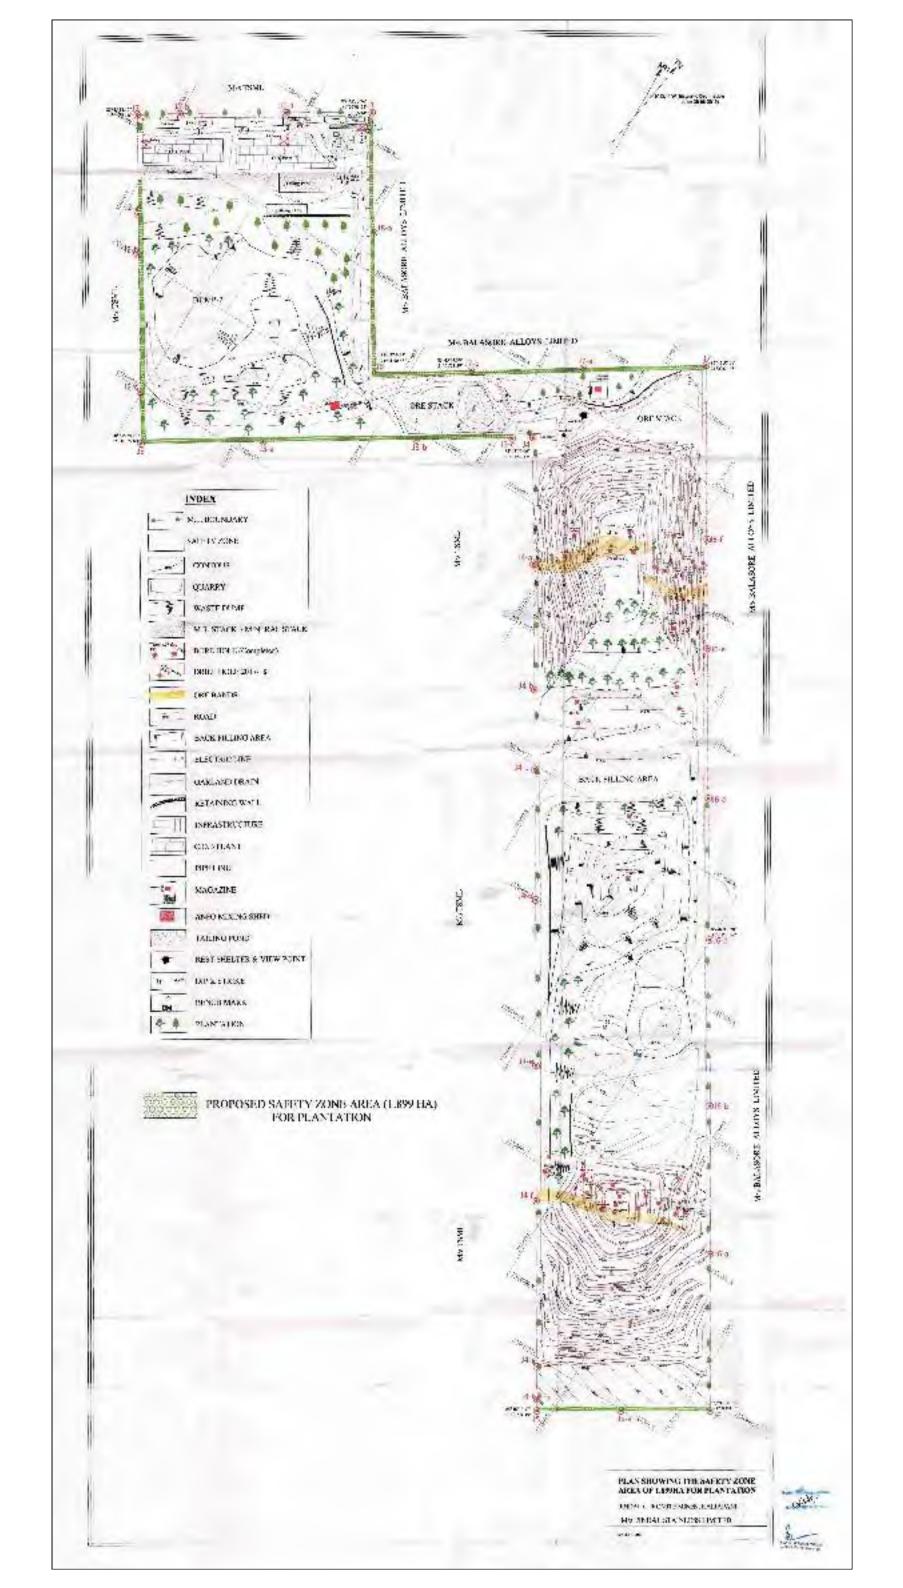

han Mahanta)

Authorized Signatory

COUNTERSIGNED

Divisional Grest Officer Cuttack Forest Division





Annexure- 5/Y//XIX

# CONDITION NO:-B (xxv) UNDERTAKING

PROPOSAL NO .:- FP /OR/MIN /20736 / 2016

I, Sri Shib Sankarshan Mahanta AGM(ER) & Authorized Signatory of Jindal Stainless Limited do hereby undertake that no Violation will be committed against any of the condition stipulated in approval of MoEF&CC. Forest Conservation Act, 1980 and Handbook of Comprehensive Guidelines of Forest (Conservation)Act, 1980 issued by MoEF&CC vide letter nn 5-2/2017-FC dated 28,03, 2019.

For Jindal Stainless Limited

Jindal Stainlass Limited

**Authorised Signatory** 

(Shib Sankarshan Mahanta)

Authorized Signatory

COUNTERSIGNED

Divisional - at Officer Cuttack Forest Division