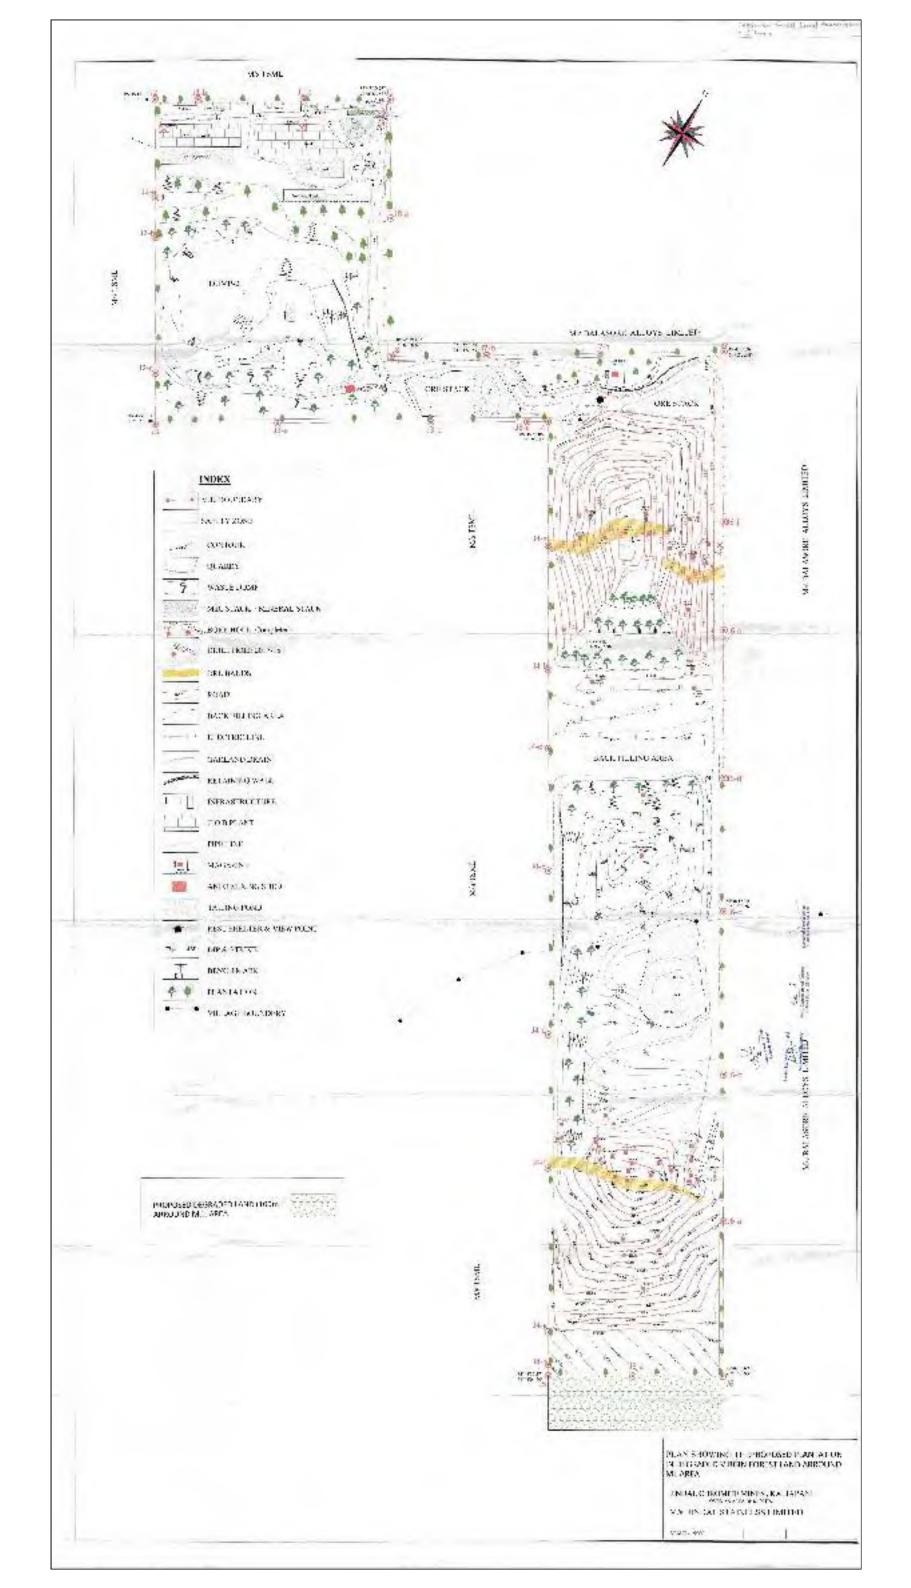

Memo No. Dated, BBSR, the 2April, 2022

The Divisionni Forest Officer Cattack | Athamattik Forest Division

Sub: Proposal for non-forestry use of 66.20 ba forest land (including safety zone area safety zone 1,899 ha) under Section 2 (b) of the Forest (Conservation) Act, 1980 in respect of Jindat Chromite Mines of M/s Jindal Sminless Limited in village Kaliapani and Forest Block No.27 of Mahagiri DPF in Sukinda Tahasil of Jajpur District under Cuttack Forest Division-regarding