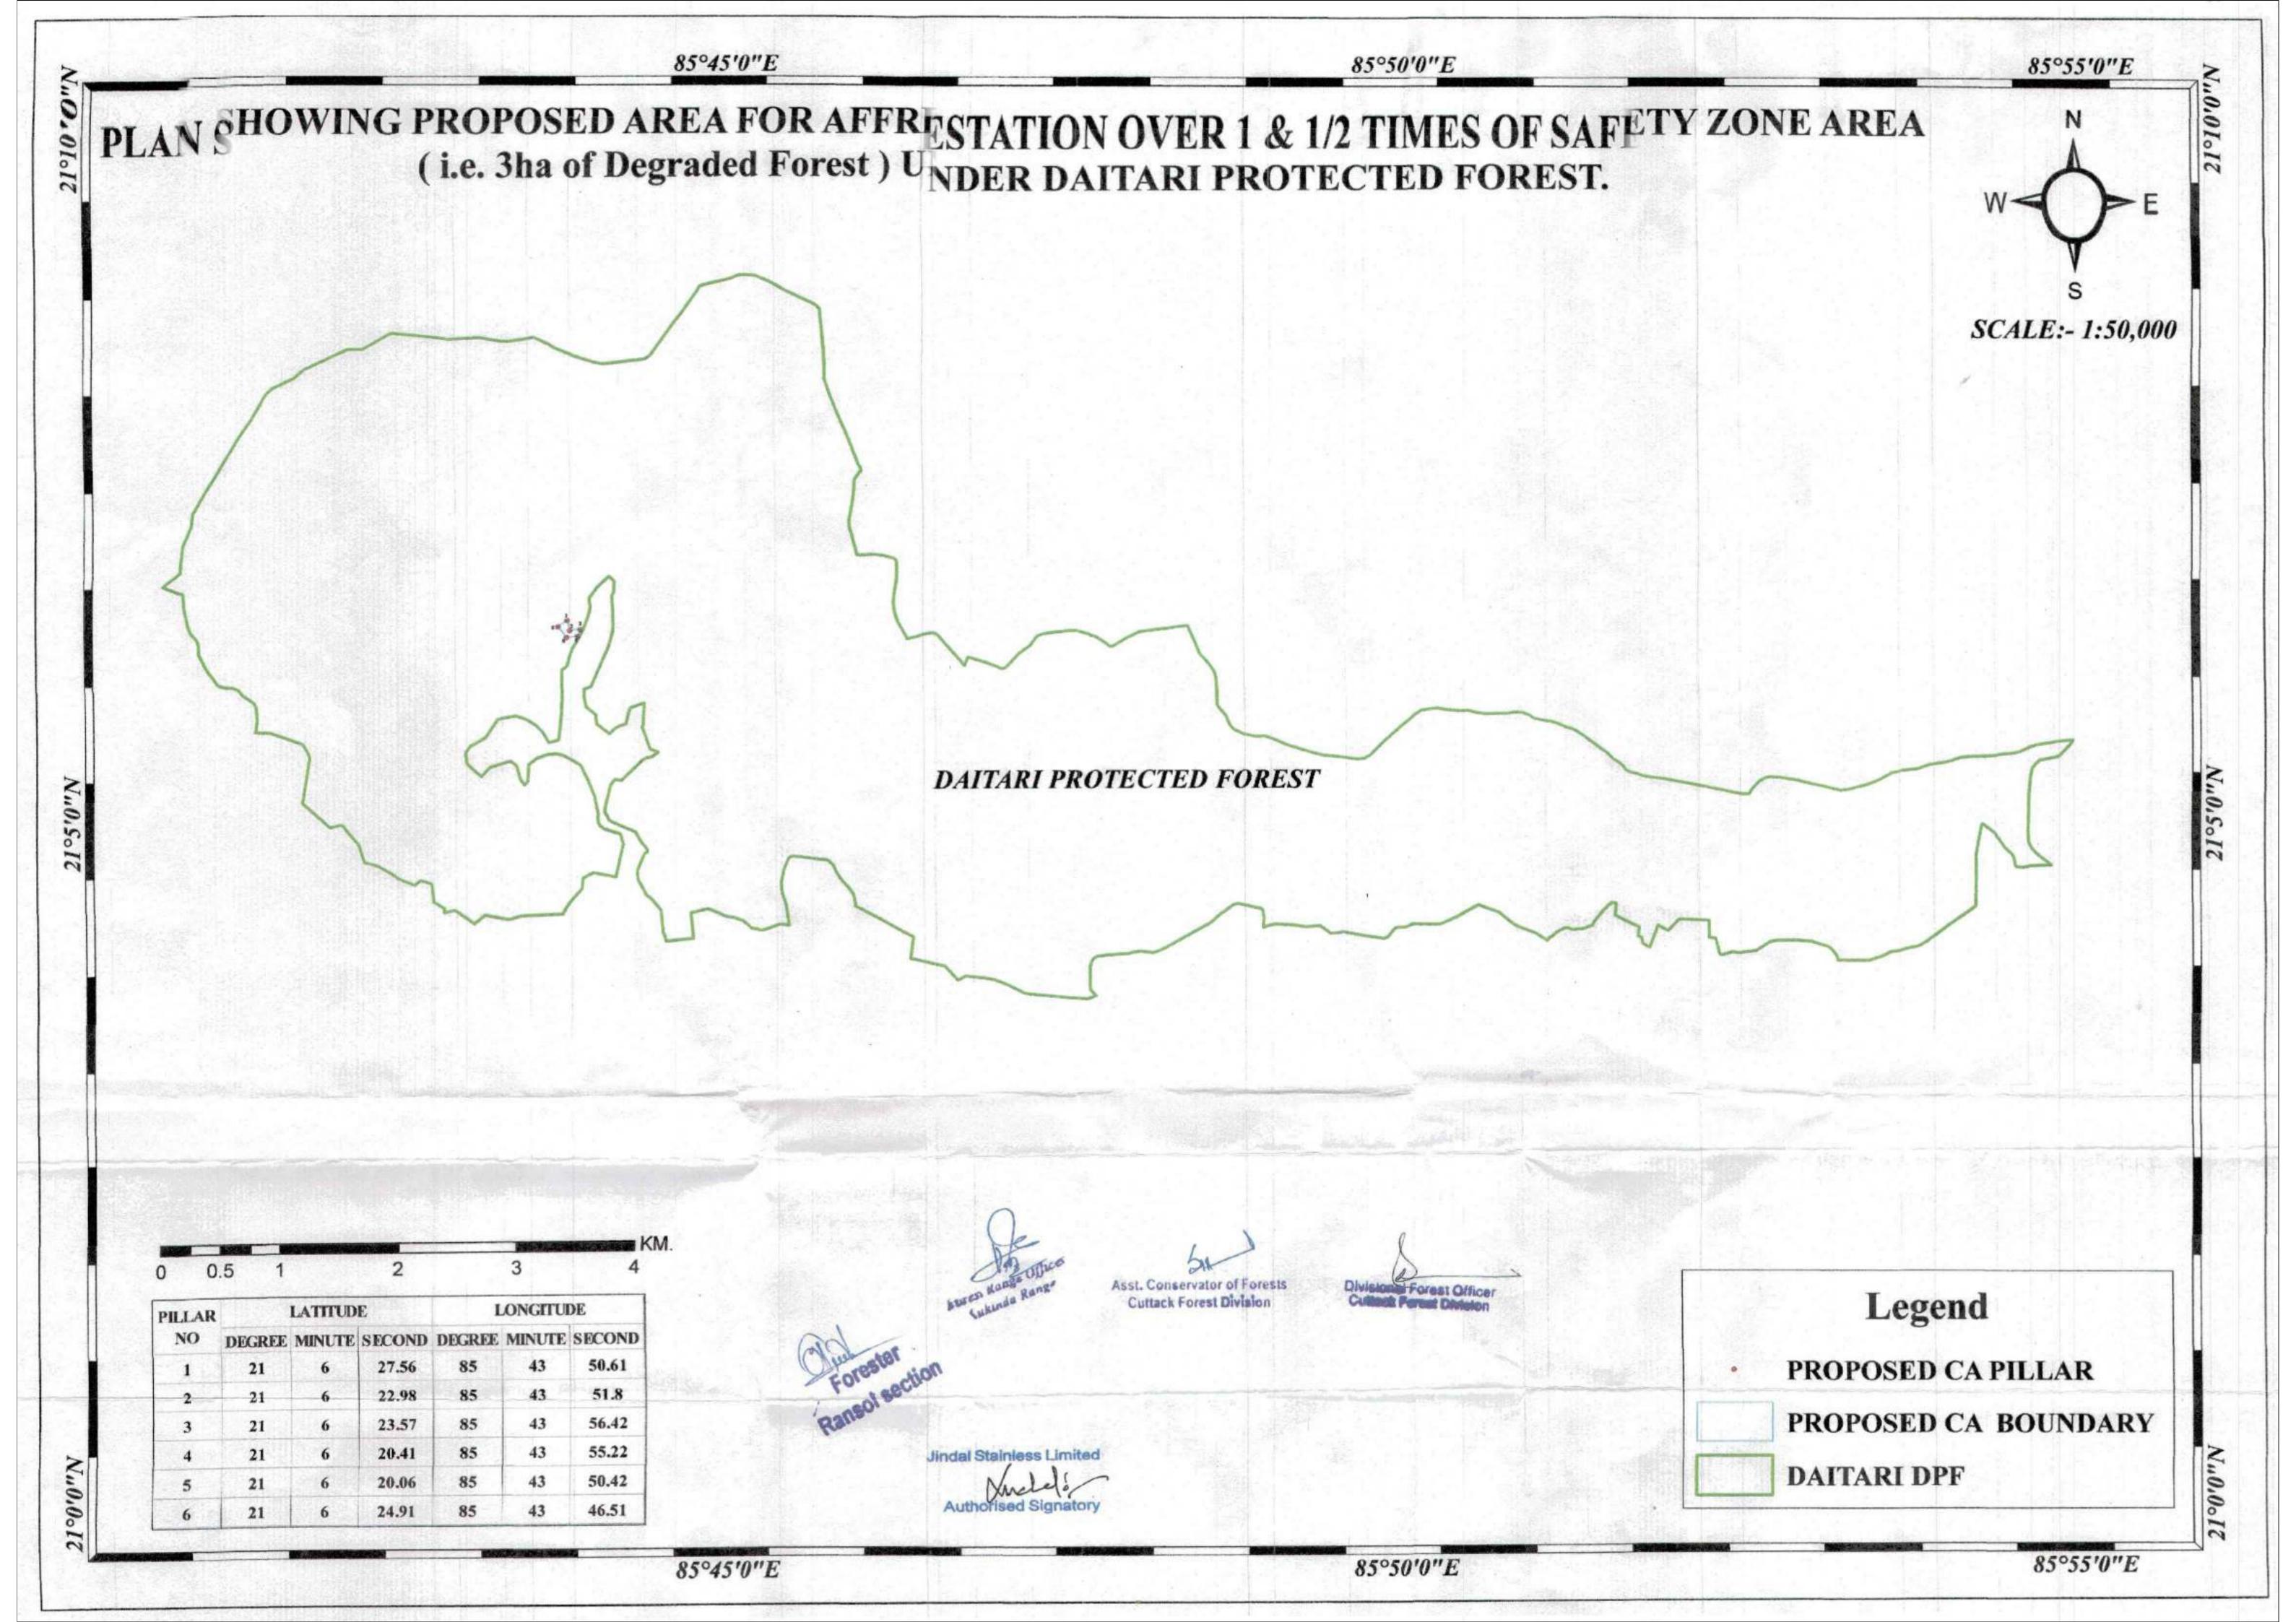

(Shib Sankarshan Mahanta)

Authorized Signatory

COUNTERSIGNED

Divisional Grest Officer Cuttack Forest Division





Annexure- 5/Y//XIX

# CONDITION NO:-B (xxv) UNDERTAKING

PROPOSAL NO .:- FP /OR/MIN /20736 / 2016

I, Sri Shib Sankarshan Mahanta AGM(ER) & Authorized Signatory of Jindal Stainless Limited do hereby undertake that no Violation will be committed against any of the condition stipulated in approval of MoEF&CC. Forest Conservation Act, 1980 and Handbook of Comprehensive Guidelines of Forest (Conservation)Act, 1980 issued by MoEF&CC vide letter nn 5-2/2017-FC dated 28,03, 2019.

For Jindal Stainless Limited

Jindal Stainlass Limited

**Authorised Signatory** 

(Shib Sankarshan Mahanta)

Authorized Signatory

COUNTERSIGNED

Divisional - at Officer Cuttack Forest Division