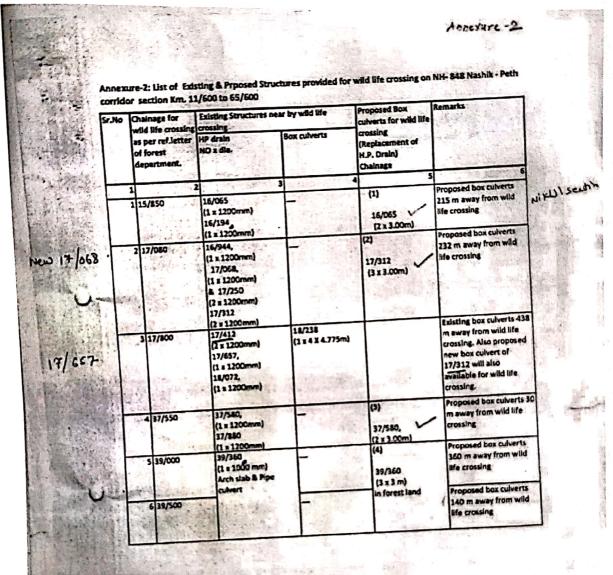

#### **ANNEXURE VII**

**Project Name:** -Diversion of 7.332 ha forest land in favour of National Highway Division, Nashik for improvement and upgradation-2 lane paved shoulder including strengthening of Nashik-Peth section KM 11/600 to KM 65/600 of National Highway-848 in Taluka- Dindori & Peth, District- Nashik in the State of Maharashtra.

#### **UNDERTAKING FOR SMOOTH MOVEMENT OF RESIDENT WILDLIFE**

This is to certify that during construction of "improvement and upgradation-2 lane paved shoulder including strengthening of Nashik-Peth section KM 11/600 to KM 65/600 of National Highway-848 in Taluka- Dindori & Peth, District- Nashik in the State of Maharashtra", For Smooth movement of resident wildlife especially leopard and cattle the underpass will be constructed at all the locations identified by DCF, West Nashik in the form of Box culvert of minimum 2\*3 meter size.