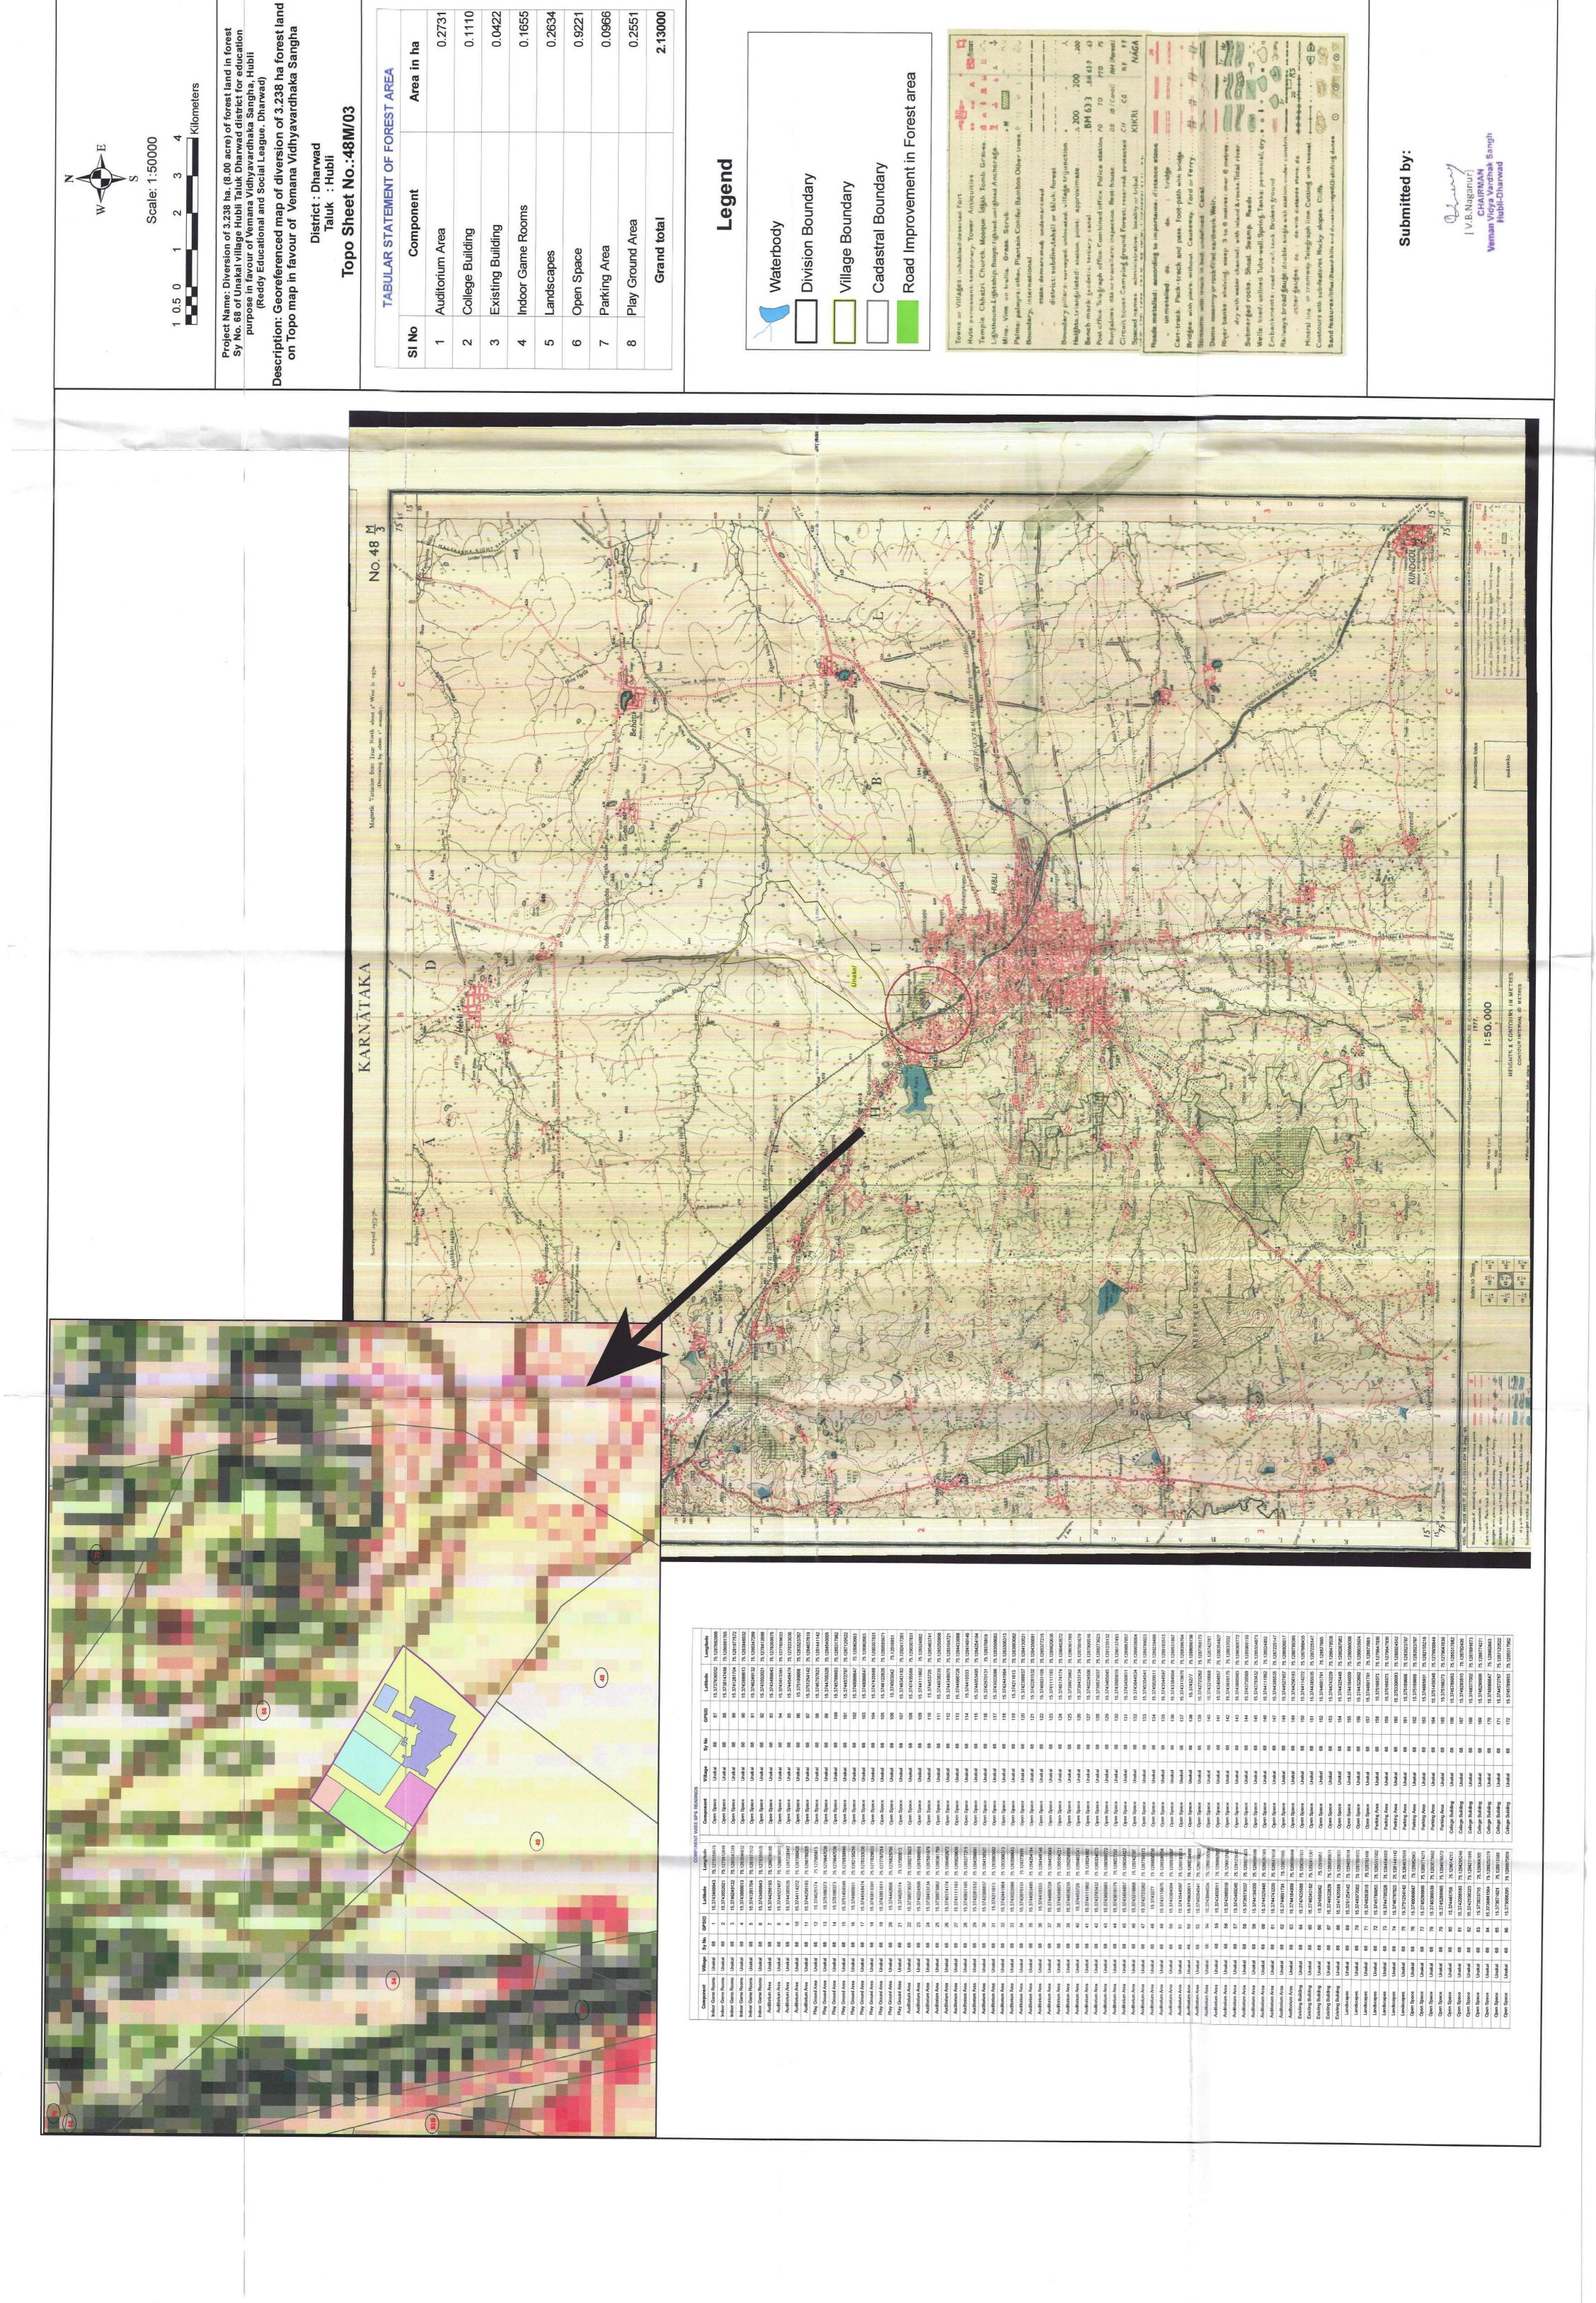

#### UNDERTAKING

Annexure: IV

We here by submitting revised land use plan for area 2.0326 ha.

Veman Vidyavardhak Sangha Hubli-31.

## **VEMAN VIDYAVARDHAK SANGHA, HUBLI-DHARWAD**

Office: K.H.PATIL COLLEGE Campus Vidyanagar, HUBBALLI - 580 031.

The boundary of the diverted forest land shall be demarcated on ground at the project cost, by erecting four feet high reinforced cement concrete pillars, each inscribed with its serial number, distance from pillar and GPS co-ordinates as below...

| Pillar No | Latitude  | Longitude  |
|-----------|-----------|------------|
| 1         | N15.37419 | E 75.12934 |
| 2         | N15.37431 | E 75.12949 |
| 3         | N15.37437 | E 75.12955 |
| 4         | N15.37453 | E 75.12965 |
| 5         | N15.37460 | E 75.12953 |
| 6         | N15.37468 | E 75.12935 |
| 7         | N15.37480 | E 75.12915 |
| 8         | N15.37492 | E 75.12887 |
| 9         | N15.37501 | E 75.12862 |
| 10        | N15.37512 | E 75.12844 |
| 11        | N15.37522 | E 75.12827 |
| 12        | N15.37529 | E 75.12807 |
| 13        | N15.37495 | E 75.12770 |
| 14        | N15.37495 | E 75.12770 |
| 15        | N15.37478 | E 75.12752 |
| 16        | N15.37464 | E 75.12756 |
| 17        | N15.37446 | E 75.12764 |
| 18        | N15.37441 | E 75.12764 |
| 19        | N15.37386 | E 75.12858 |
| 20        | N15.37369 | E 75.12887 |
| 21        | N15.37382 | E 75.12901 |
| 22        | N15.37399 | E 75.12916 |