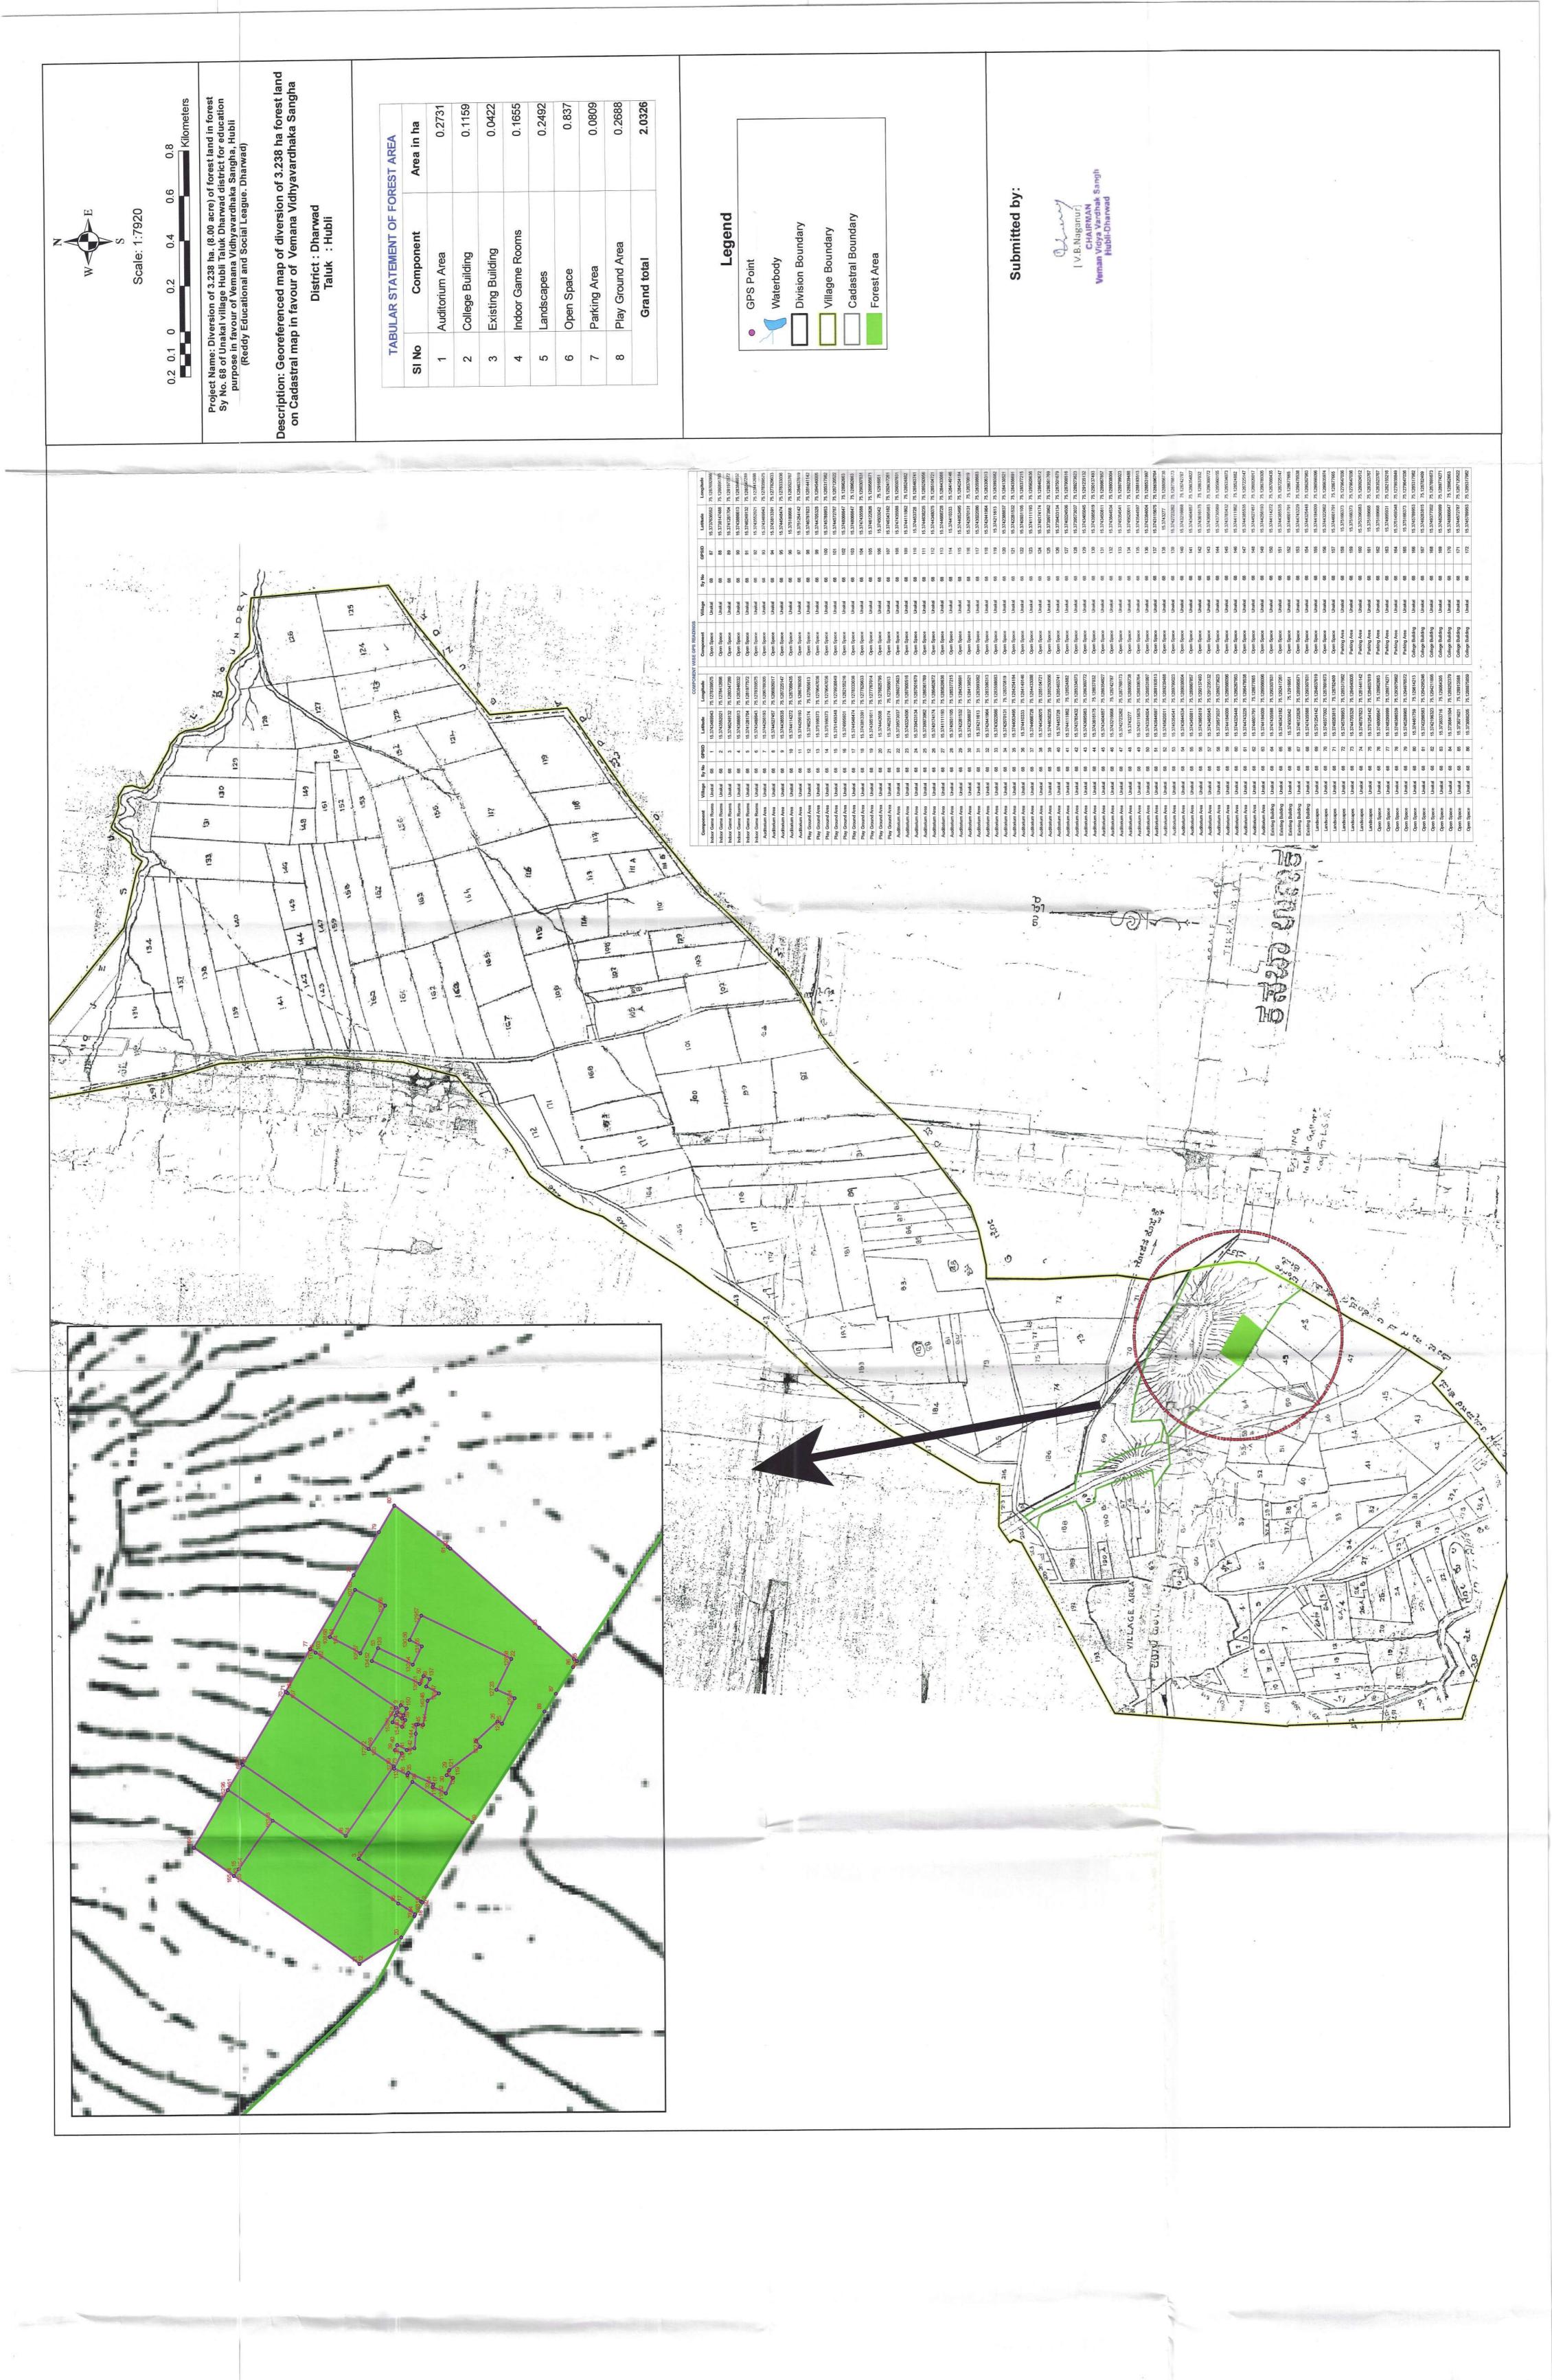

Sub: Diversion of 3.238hectare (8-0-0Acres) of Forest Land in Unkal village F.Sy. No. 68, Kasaba Hobli, Hubballi Taluk Dharwad distrist for Educational purpose in favour of Veman Vidyavaardhak Sangh Hubli (Pre-FCA lease given in the name of Reddy Educational and Social League Dharwad) Proposal No: FP/KA/SCH/48494/2020.

Sir,

Sub: Submission of the proposal for second stage (Final) approval of Forest land 2.0326 Ha at Unakal village, Hubli taluk, Dharwad District.

Ref: GOI Sanction order letter no. F.No. 4-KRB 1286/202/BAN/556/ dated 3<sup>rd</sup> September 2021 of Assistant Inspector of General of Forest (Central) Government of India MOEF. Integrated Regional Office Bangalore.

## **VEMAN VIDYAVARDHAK SANGHA, HUBLI-DHARWAD**

Office: K.H.PATIL COLLEGE Campus Vidyanagar, HUBBALLI - 580 031.

The boundary of the diverted forest land shall be demarcated on ground at the project cost, by erecting four feet high reinforced cement concrete pillars, each inscribed with its serial number, distance from pillar and GPS co-ordinates as below...

| Pillar No | Latitude  | Longitude  |
|-----------|-----------|------------|
| 1         | N15.37419 | E 75.12934 |
| 2         | N15.37431 | E 75.12949 |
| 3         | N15.37437 | E 75.12955 |
| 4         | N15.37453 | E 75.12965 |
| 5         | N15.37460 | E 75.12953 |
| 6         | N15.37468 | E 75.12935 |
| 7         | N15.37480 | E 75.12915 |
| 8         | N15.37492 | E 75.12887 |
| 9         | N15.37501 | E 75.12862 |
| 10        | N15.37512 | E 75.12844 |
| 11        | N15.37522 | E 75.12827 |
| 12        | N15.37529 | E 75.12807 |
| 13        | N15.37495 | E 75.12770 |
| 14        | N15.37495 | E 75.12770 |
| 15        | N15.37478 | E 75.12752 |
| 16        | N15.37464 | E 75.12756 |
| 17        | N15.37446 | E 75.12764 |
| 18        | N15.37441 | E 75.12764 |
| 19        | N15.37386 | E 75.12858 |
| 20        | N15.37369 | E 75.12887 |
| 21        | N15.37382 | E 75.12901 |
| 22        | N15.37399 | E 75.12916 |