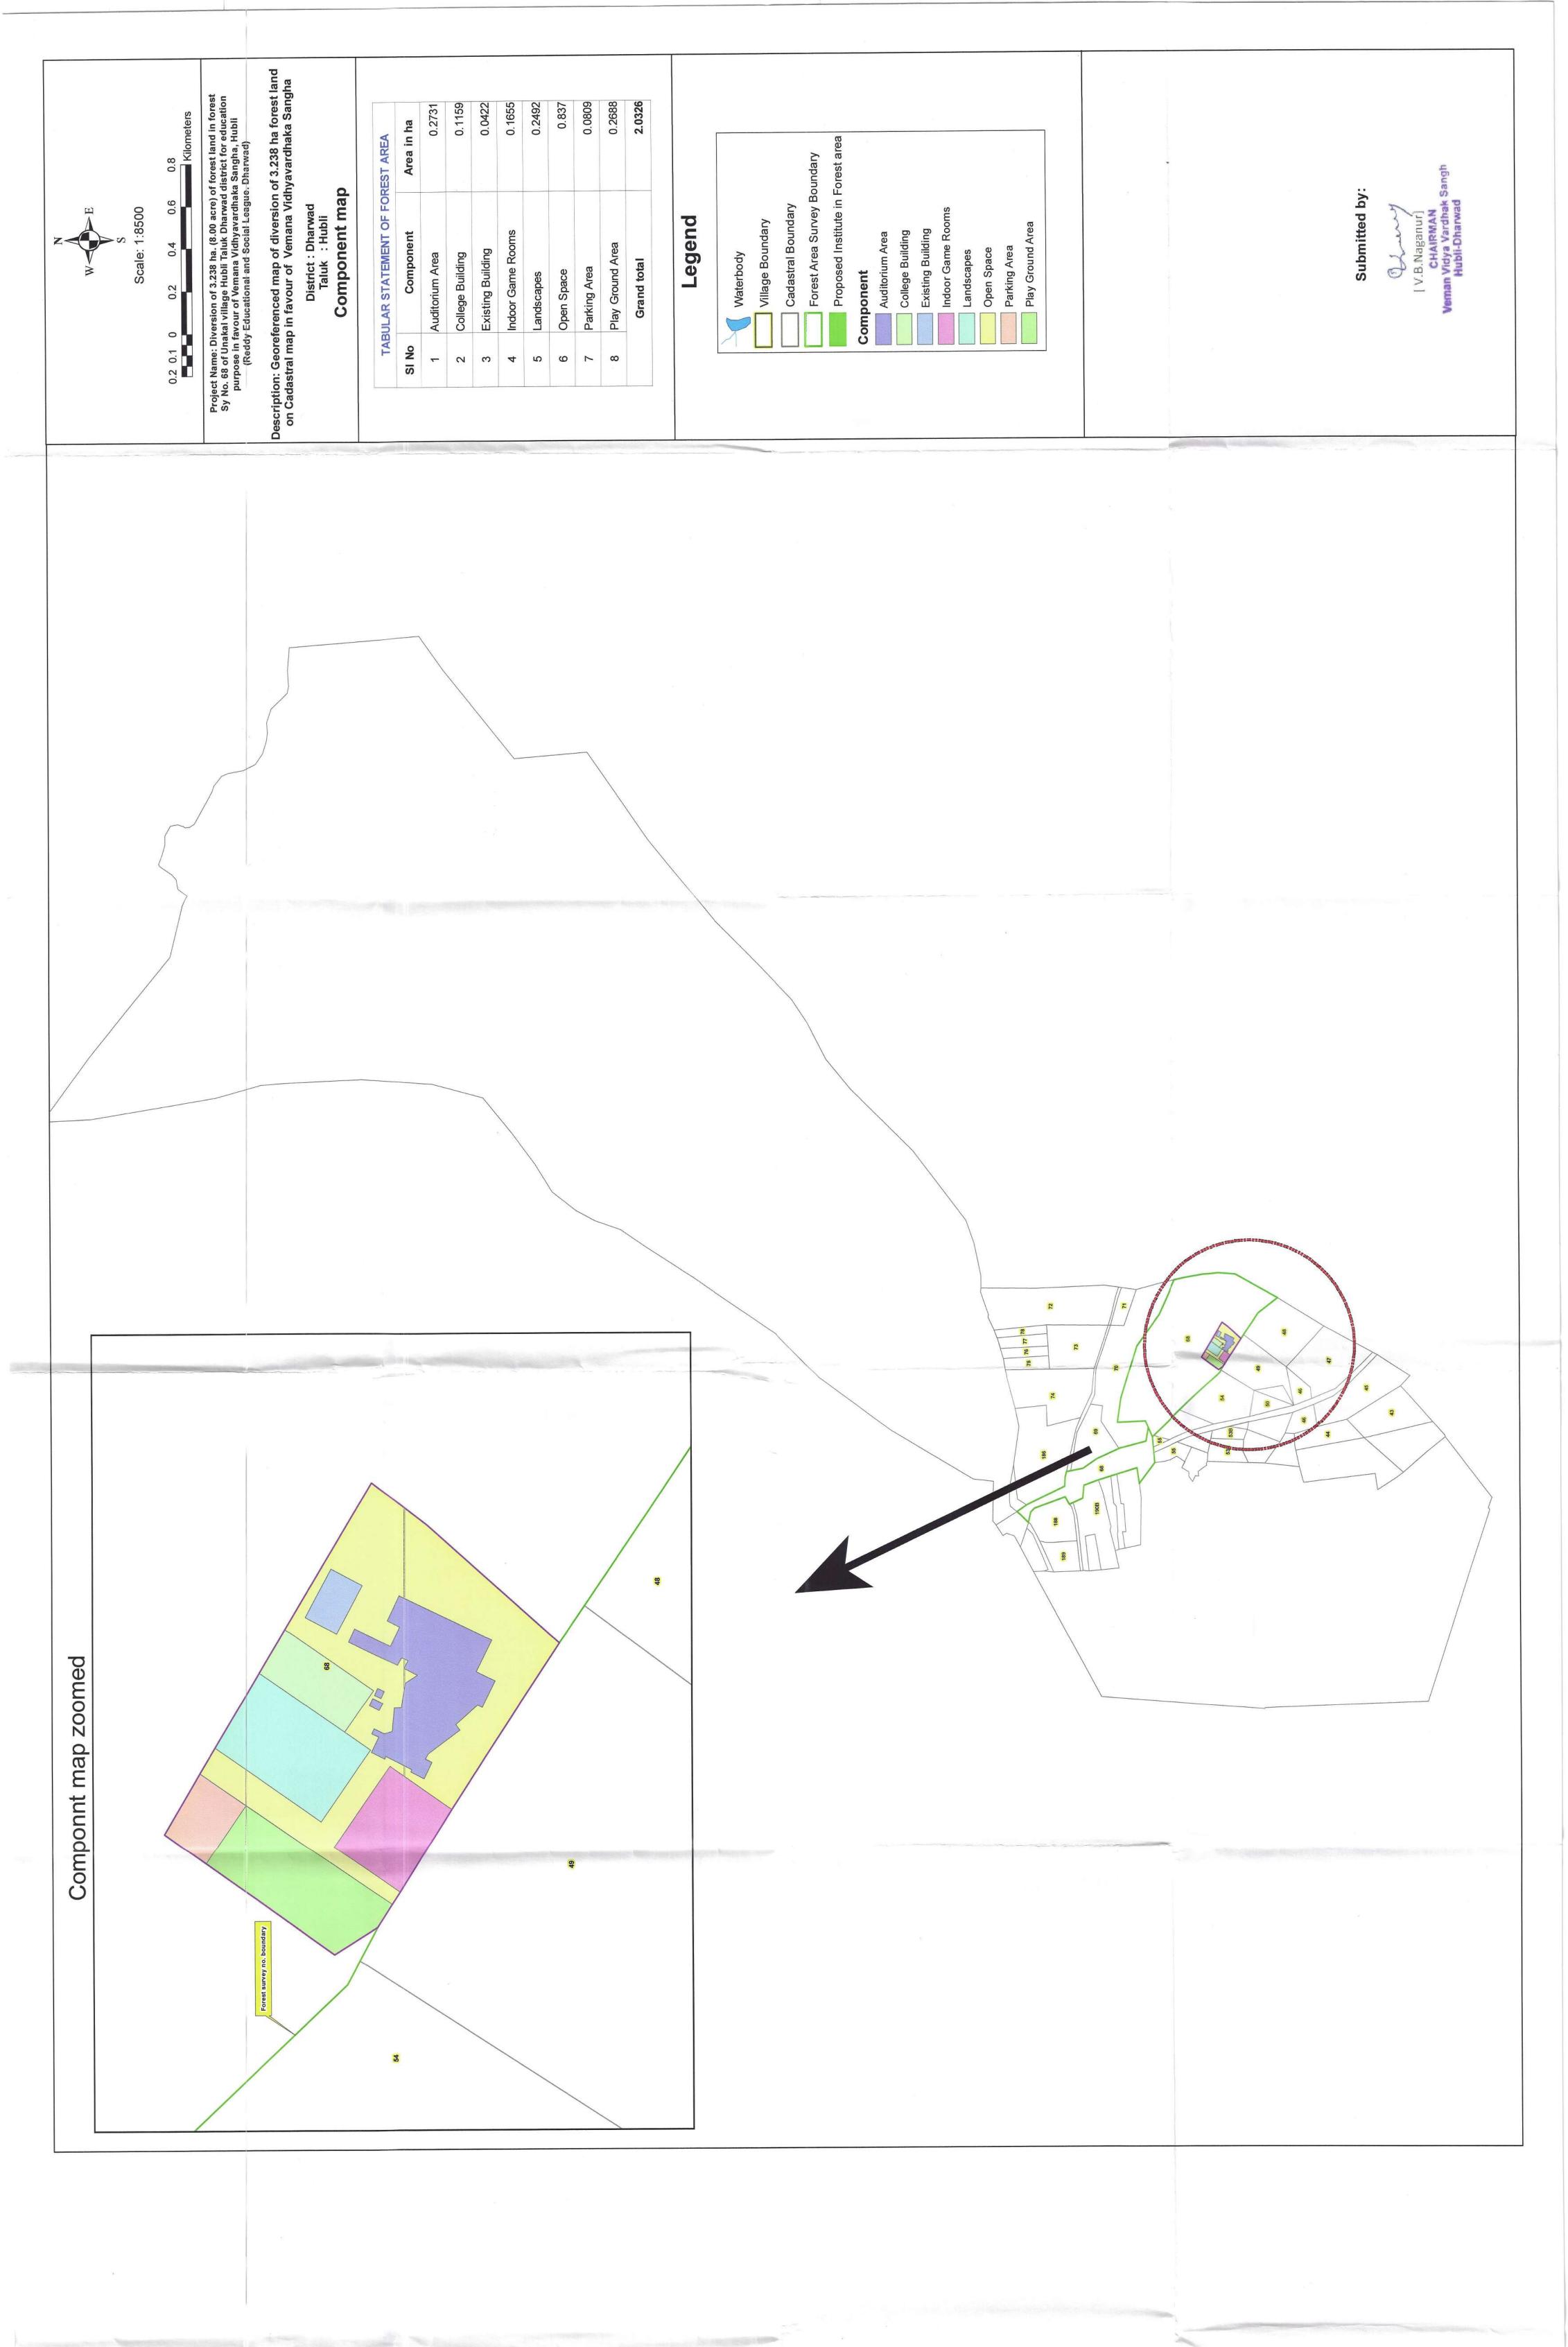

#### UNDERTAKING

Annexure: IV

We here by submitting revised land use plan for area 2.0326 ha.

Veman Vidyavardhak Sangha Hubli-31.