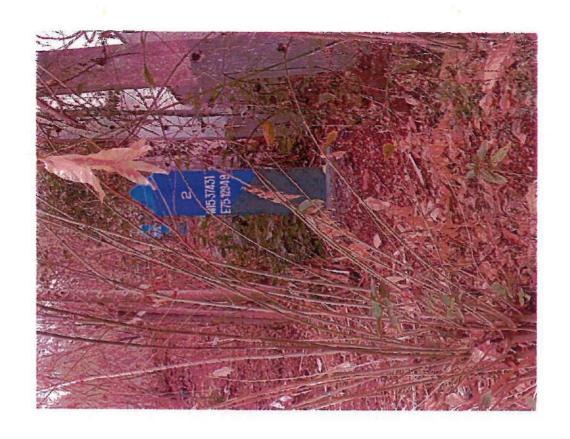

## **VEMAN VIDYAVARDHAK SANGHA, HUBLI-DHARWAD**

Office: K.H.PATIL COLLEGE Campus Vidyanagar, HUBBALLI - 580 031.

The boundary of the diverted forest land shall be demarcated on ground at the project cost, by erecting four feet high reinforced cement concrete pillars, each inscribed with its serial number, distance from pillar and GPS co-ordinates as below...

| Pillar No | Latitude  | Longitude  |
|-----------|-----------|------------|
| 1         | N15.37419 | E 75.12934 |
| 2         | N15.37431 | E 75.12949 |
| 3         | N15.37437 | E 75.12955 |
| 4         | N15.37453 | E 75.12965 |
| 5         | N15.37460 | E 75.12953 |
| 6         | N15.37468 | E 75.12935 |
| 7         | N15.37480 | E 75.12915 |
| 8         | N15.37492 | E 75.12887 |
| 9         | N15.37501 | E 75.12862 |
| 10        | N15.37512 | E 75.12844 |
| 11        | N15.37522 | E 75.12827 |
| 12        | N15.37529 | E 75.12807 |
| 13        | N15.37495 | E 75.12770 |
| 14        | N15.37495 | E 75.12770 |
| 15        | N15.37478 | E 75.12752 |
| 16        | N15.37464 | E 75.12756 |
| 17        | N15.37446 | E 75.12764 |
| 18        | N15.37441 | E 75.12764 |
| 19        | N15.37386 | E 75.12858 |
| 20        | N15.37369 | E 75.12887 |
| 21        | N15.37382 | E 75.12901 |
| 22        | N15.37399 | E 75.12916 |