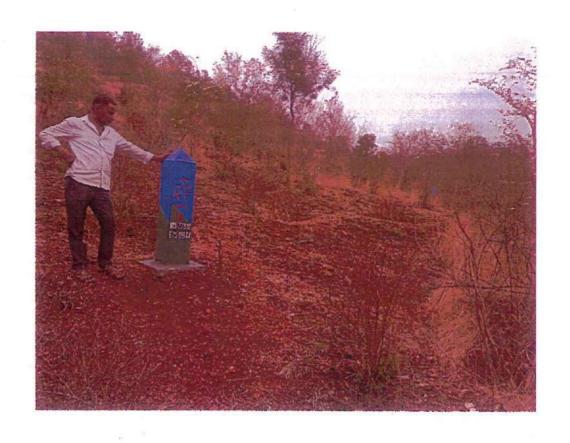

## **VEMAN VIDYAVARDHAK SANGHA, HUBLI-DHARWAD**

Office: K.H.PATIL COLLEGE Campus Vidyanagar, HUBBALLI - 580 031.

The boundary of the diverted forest land shall be demarcated on ground at the project cost, by erecting four feet high reinforced cement concrete pillars, each inscribed with its serial number, distance from pillar and GPS co-ordinates as below...