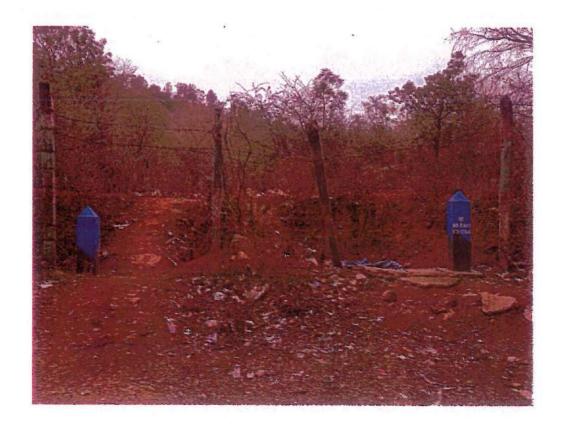

## **VEMAN VIDYAVARDHAK SANGHA, HUBLI-DHARWAD**

Office: K.H.PATIL COLLEGE Campus Vidyanagar, HUBBALLI - 580 031.

The boundary of the diverted forest land shall be demarcated on ground at the project cost, by erecting four feet high reinforced cement concrete pillars, each inscribed with its serial number, distance from pillar and GPS co-ordinates as below...