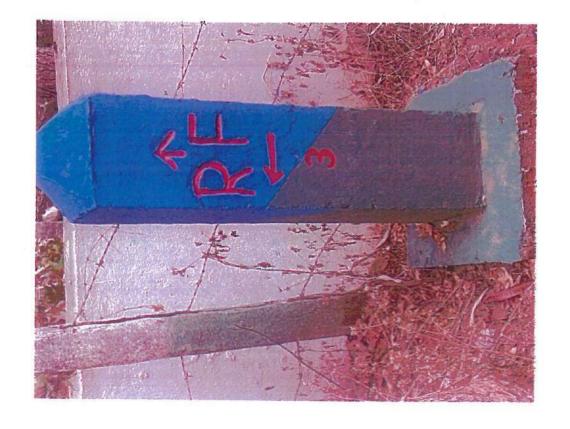

## **VEMAN VIDYAVARDHAK SANGHA, HUBLI-DHARWAD**

Office: K.H.PATIL COLLEGE Campus Vidyanagar, HUBBALLI - 580 031.

The boundary of the diverted forest land shall be demarcated on ground at the project cost, by erecting four feet high reinforced cement concrete pillars, each inscribed with its serial number, distance from pillar and GPS co-ordinates as below...

| Pillar No | Latitude  | Longitude  |
|-----------|-----------|------------|
| 1         | N15.37419 | E 75.12934 |
| 2         | N15.37431 | E 75.12949 |
| 3         | N15.37437 | E 75.12955 |
| 4         | N15.37453 | E 75.12965 |
| 5         | N15.37460 | E 75.12953 |
| 6         | N15.37468 | E 75.12935 |
| 7         | N15.37480 | E 75.12915 |
| 8         | N15.37492 | E 75.12887 |
| 9         | N15.37501 | E 75.12862 |
| 10        | N15.37512 | E 75.12844 |
| 11        | N15.37522 | E 75.12827 |
| 12        | N15.37529 | E 75.12807 |
| 13        | N15.37495 | E 75.12770 |
| 14        | N15.37495 | E 75.12770 |
| 15        | N15.37478 | E 75.12752 |
| 16        | N15.37464 | E 75.12756 |
| 17        | N15.37446 | E 75.12764 |
| 18        | N15.37441 | E 75.12764 |
| 19        | N15.37386 | E 75.12858 |
| 20        | N15.37369 | E 75.12887 |
| 21        | N15.37382 | E 75.12901 |
| 22        | N15.37399 | E 75.12916 |