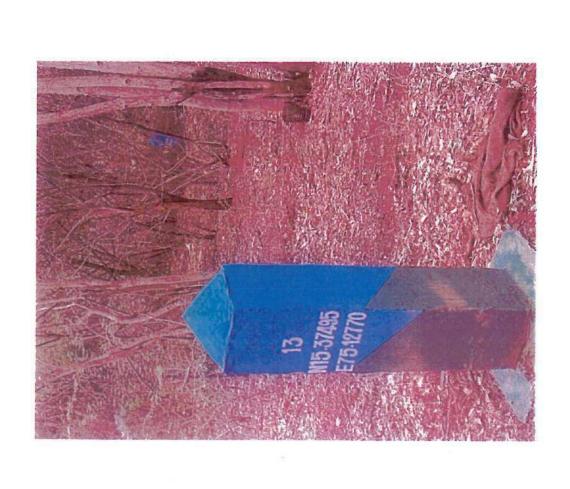

## **VEMAN VIDYAVARDHAK SANGHA, HUBLI-DHARWAD**

Office: K.H.PATIL COLLEGE Campus Vidyanagar, HUBBALLI - 580 031.

The boundary of the diverted forest land shall be demarcated on ground at the project cost, by erecting four feet high reinforced cement concrete pillars, each inscribed with its serial number, distance from pillar and GPS co-ordinates as below...

| Pillar No | Latitude  | Longitude  |
|-----------|-----------|------------|
| 1         | N15.37419 | E 75.12934 |
| 2         | N15.37431 | E 75.12949 |
| 3         | N15.37437 | E 75.12955 |
| 4         | N15.37453 | E 75.12965 |
| 5         | N15.37460 | E 75.12953 |
| 6         | N15.37468 | E 75.12935 |
| 7         | N15.37480 | E 75.12915 |
| 8         | N15.37492 | E 75.12887 |
| 9         | N15.37501 | E 75.12862 |
| 10        | N15.37512 | E 75.12844 |
| 11        | N15.37522 | E 75.12827 |
| 12        | N15.37529 | E 75.12807 |
| 13        | N15.37495 | E 75.12770 |
| 14        | N15.37495 | E 75.12770 |
| 15        | N15.37478 | E 75.12752 |
| 16        | N15.37464 | E 75.12756 |
| 17        | N15.37446 | E 75.12764 |
| 18        | N15.37441 | E 75.12764 |
| 19        | N15.37386 | E 75.12858 |
| 20        | N15.37369 | E 75.12887 |
| 21        | N15.37382 | E 75.12901 |
| 22        | N15.37399 | E 75.12916 |