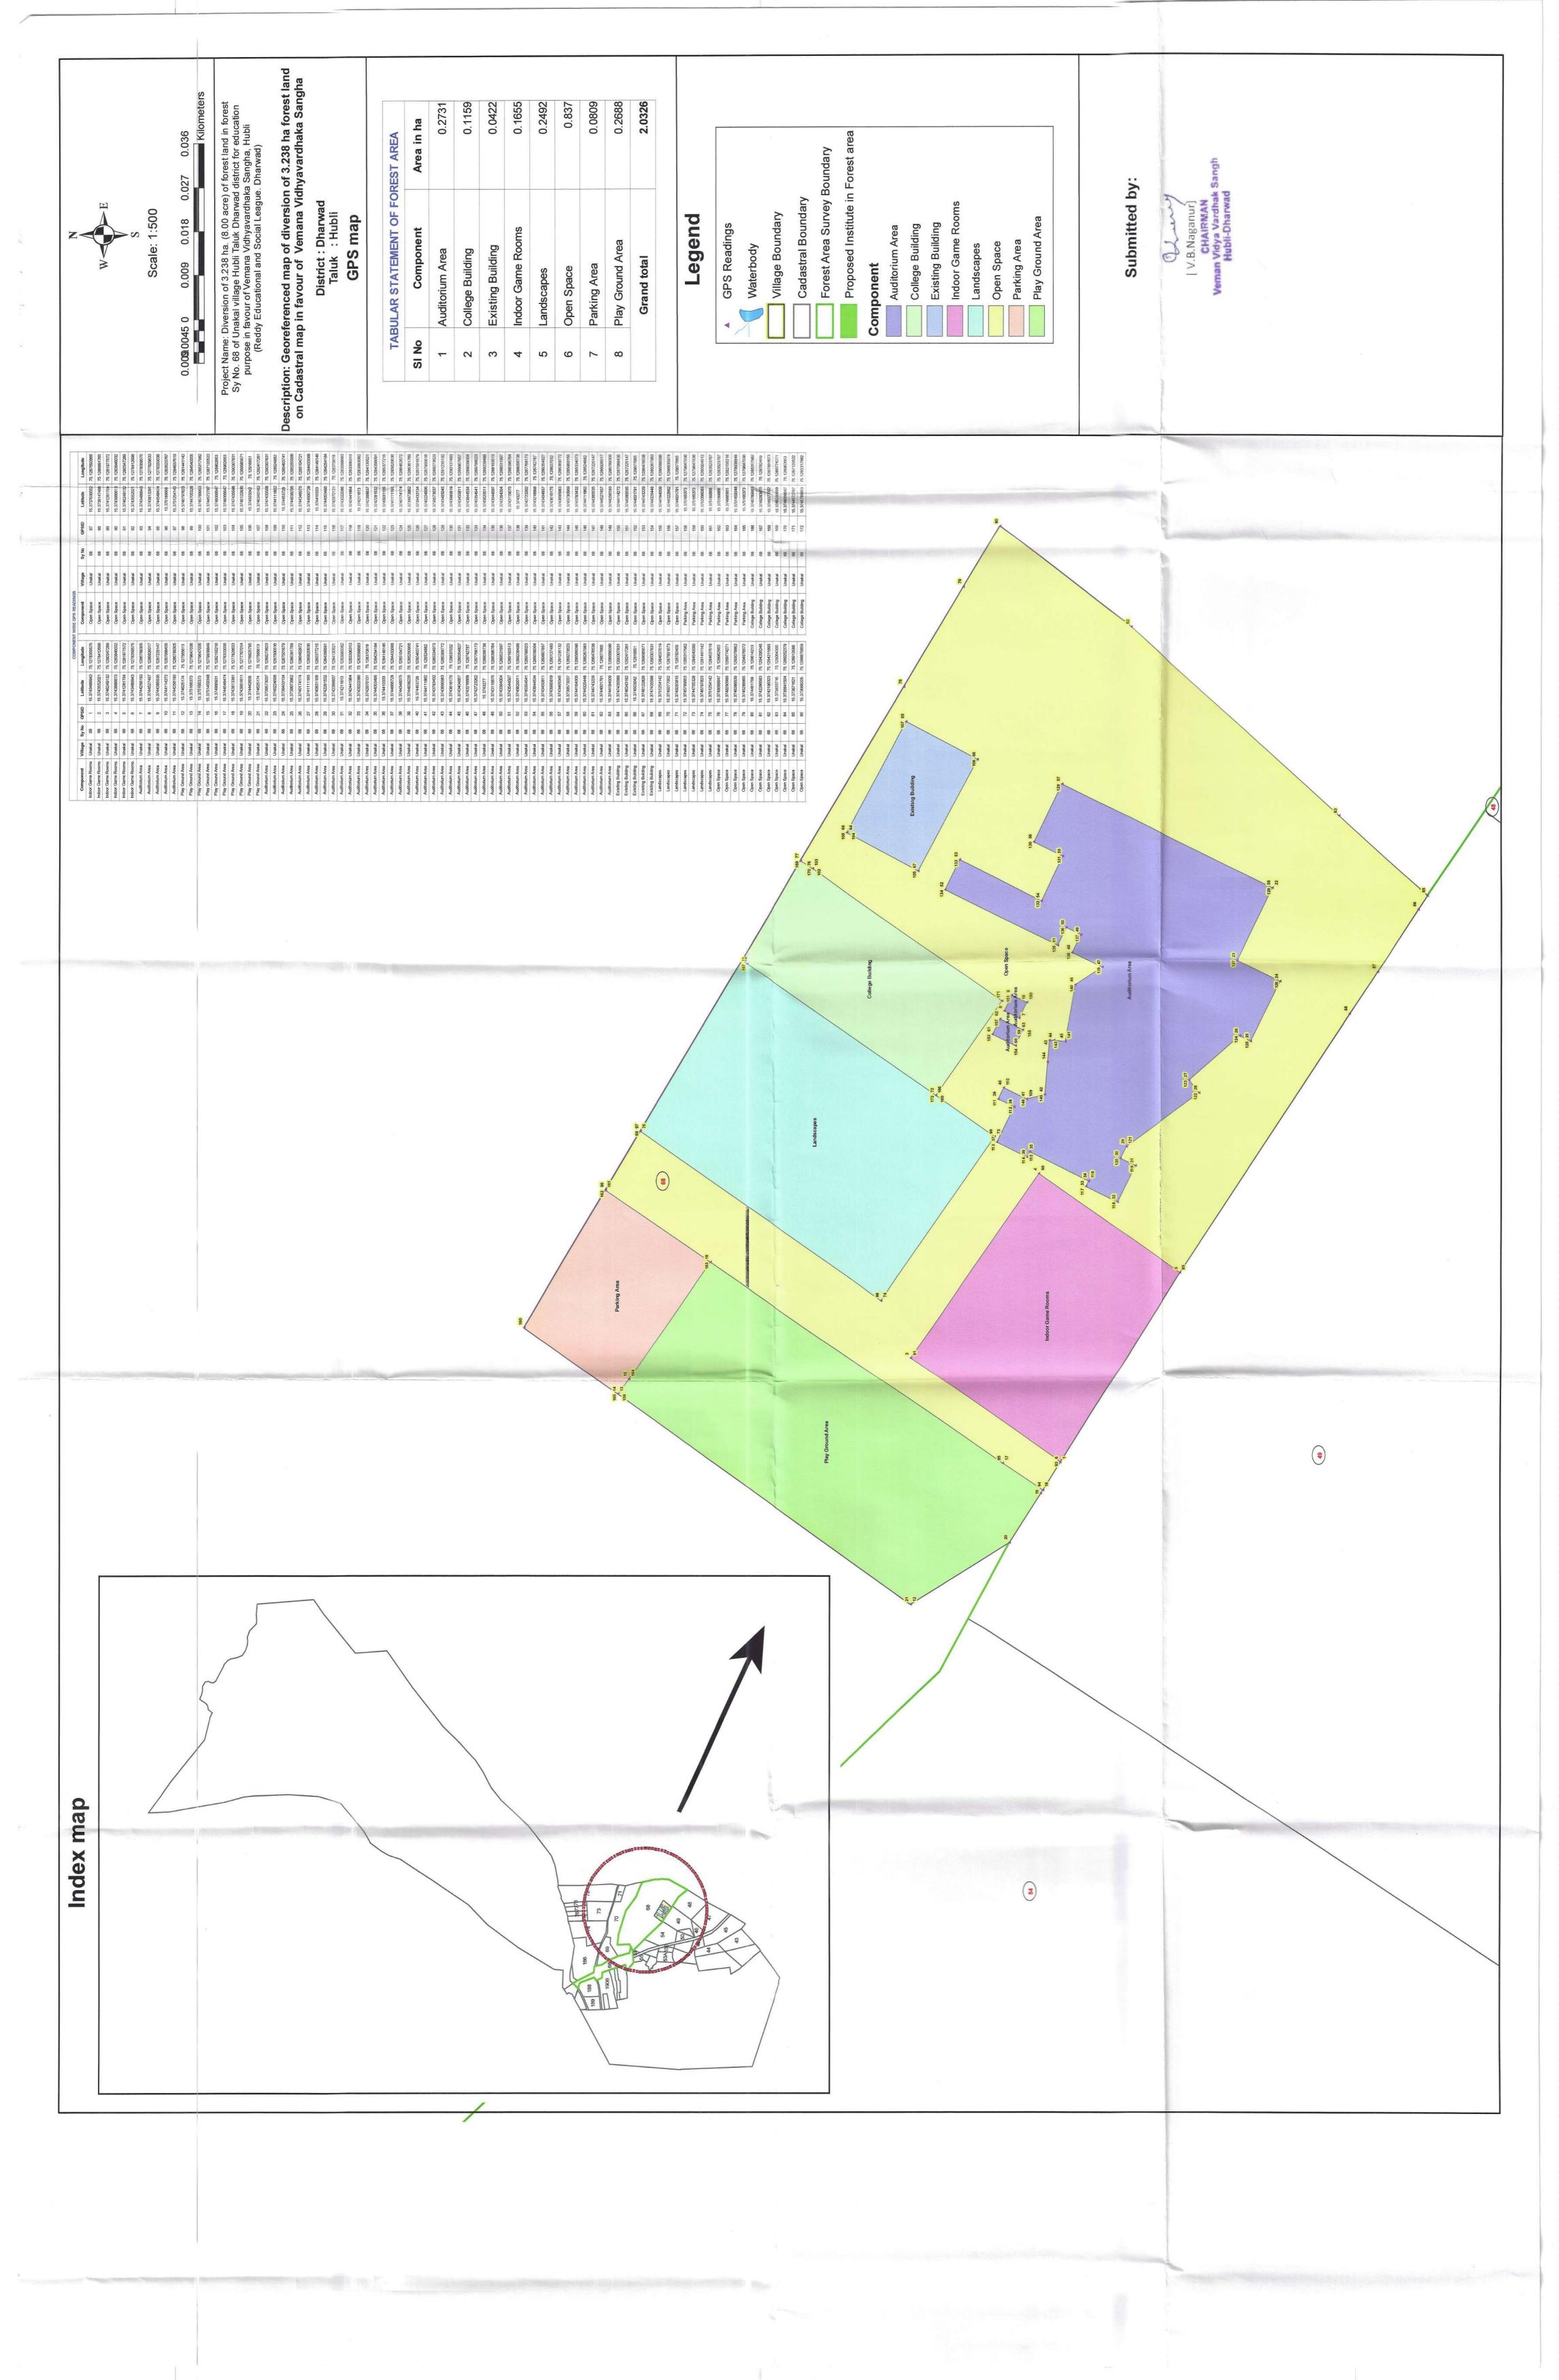

## **VEMAN VIDYAVARDHAK SANGHA, HUBLI-DHARWAD**

Office: K.H.PATIL COLLEGE Campus Vidyanagar, HUBBALLI - 580 031.

The boundary of the diverted forest land shall be demarcated on ground at the project cost, by erecting four feet high reinforced cement concrete pillars, each inscribed with its serial number, distance from pillar and GPS co-ordinates as below...

| Pillar No | Latitude  | Longitude  |
|-----------|-----------|------------|
| 1         | N15.37419 | E 75.12934 |
| 2         | N15.37431 | E 75.12949 |
| 3         | N15.37437 | E 75.12955 |
| 4         | N15.37453 | E 75.12965 |
| 5         | N15.37460 | E 75.12953 |
| 6         | N15.37468 | E 75.12935 |
| 7         | N15.37480 | E 75.12915 |
| 8         | N15.37492 | E 75.12887 |
| 9         | N15.37501 | E 75.12862 |
| 10        | N15.37512 | E 75.12844 |
| 11        | N15.37522 | E 75.12827 |
| 12        | N15.37529 | E 75.12807 |
| 13        | N15.37495 | E 75.12770 |
| 14        | N15.37495 | E 75.12770 |
| 15        | N15.37478 | E 75.12752 |
| 16        | N15.37464 | E 75.12756 |
| 17        | N15.37446 | E 75.12764 |
| 18        | N15.37441 | E 75.12764 |
| 19        | N15.37386 | E 75.12858 |
| 20        | N15.37369 | E 75.12887 |
| 21        | N15.37382 | E 75.12901 |
| 22        | N15.37399 | E 75.12916 |