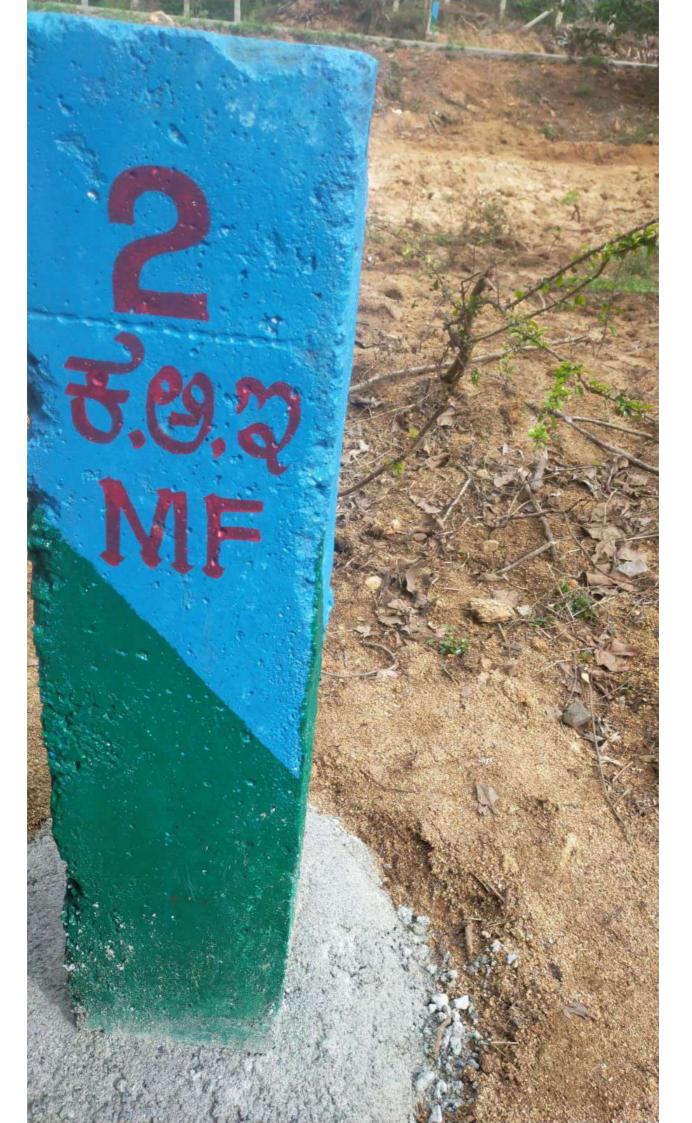

rall
age
er)
der

ver it pro

ed.

st epa

er

po en ipa ; d

|    | Stage-I clearance.                                                                                                                                                                                                                                                                                                                                                                                             |                                                                                                                                                                                                                                          |
|----|----------------------------------------------------------------------------------------------------------------------------------------------------------------------------------------------------------------------------------------------------------------------------------------------------------------------------------------------------------------------------------------------------------------|------------------------------------------------------------------------------------------------------------------------------------------------------------------------------------------------------------------------------------------|
| 8  | The KML file of an area diverted (14.0567 Ha.) and area proposed for CA shall be uploaded on the e-green watch portal with all requisite details and same shall be submitted along with compliance report.                                                                                                                                                                                                     | KML file of diverted forest land 14.0567Ha and the KML file of CA Land 16.9ha is also submitted to DCF, Kolarvide to letter No. EE/KSHIP/ BANGALORE/KSHIP-3/PYA-1B/FOREST/2022-23/143,DATE:11-7-2022. Annexure-III                       |
| 9  | The compliance report shall be uploaded on e-portal (https://parivesh.nic.in/)                                                                                                                                                                                                                                                                                                                                 | Will be upload                                                                                                                                                                                                                           |
| 10 | The State Government shall complete settlement of rights, in term of the Scheduled Tribes and Other Traditional Forest Dwellers (Recognition of Forest Rights) Act 2006, if any, on the forest land to be diverted and submit the documentary evidence as prescribed by this Ministry in its letter No. 11-9/1998 FC dated 3rd August 2009 read with 05.07.2013 with necessary enclosures, in support thereof. | The FRA Certificate issued by the Deputy Commissioner; Kolar enclosed - Annexure-VI  28 Pages                                                                                                                                            |
| 11 | The boundary of the diverted forest land shall be suitably demarcated on ground at the project cost as per the directions of concerned Divisional Forest Officer                                                                                                                                                                                                                                               | The demarcation of the boundary of the forest area to be diverted is completed by erecting the reinforced cement concrete pillars at an interval of 20.00Mts. The tabular statement and color photographs enclosed -Annexure-VII. Photos |
| 12 | Violation of any of these conditions will amount to violation of forest (Conservation) Act, 1980 and action would be taken as prescribed in para 1.21 of Chapter 1 of the Handbook of comprehensive guidelines of Forest (Conservation) Act-1980, as issued by this Ministry's letter No.5-2/2017-FC dated 28.03.2019.                                                                                         |                                                                                                                                                                                                                                          |