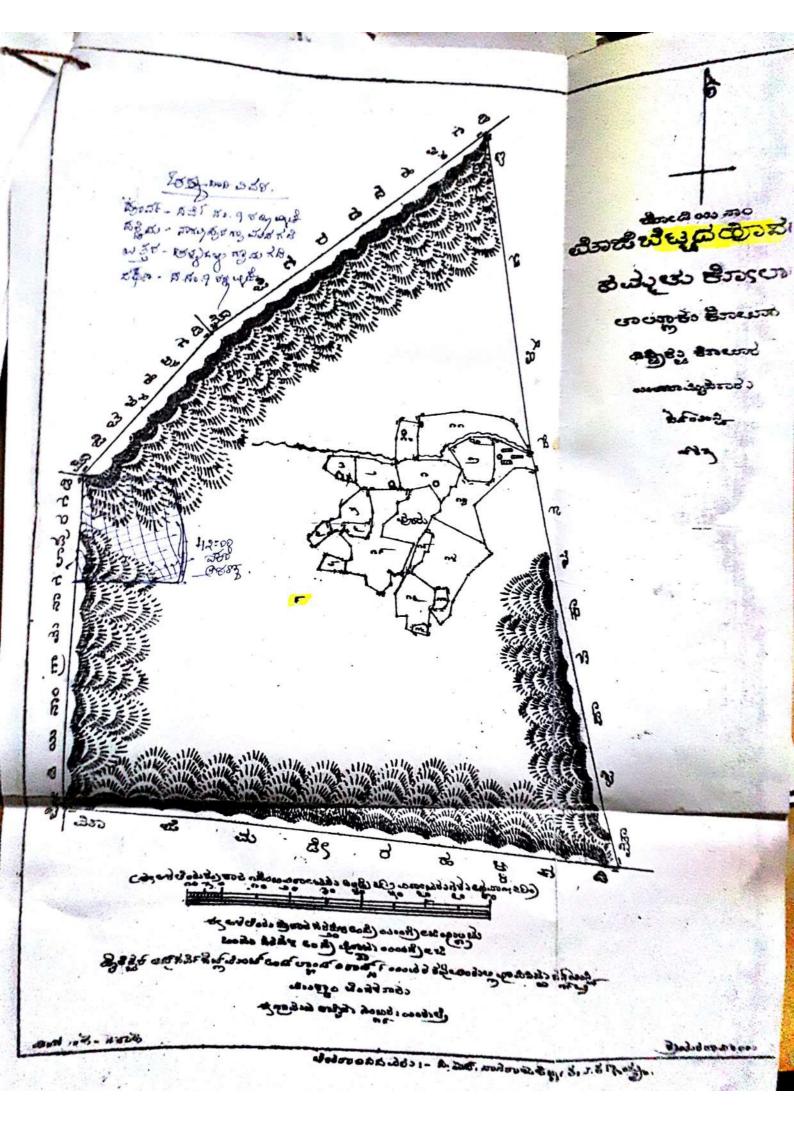

ಮುಂದುವರೆದು ಸದರಿ ಅರಣ್ಯ ಭೂಮಿ ಬಿಡುಗಡೆಗೆ 2ನೇ ಹಂತದ ಅನುಮೋದನೆಗಾಗಿ ಈಗಾಗಲೇ ಕೋಲಾರ ಜಿಲ್ಲೇ ಕೋಲಾರ ತಾಲ್ಲೂಕು, ಕಸಬಾ ಹೋಬಳಿ, ಬೆಟ್ಟದ ಹೊಸಹಳ್ಳಿ ಗ್ರಾಮದ ಸರ್ವೇ ನಂಬರ್ 9ಹಿಸ್ಸಾ 2ರಲ್ಲಿ 42ಎ.00ಗ ಜಾಗವನ್ನು ಗುರುತಿಸಿ ಅರಣ್ಯ ಇಲಾಖೆಯ ಹೆಸರಿಗೆ ಖಾತೆ ಬದಲಾವಣೆಯನ್ನು ಮಾಡಿ ನಿಡಲಾಗಿರುತ್ತದೆ. (ಖಾತೆ ನಕಲು ಮ್ಯುಟೇಶನ್ ನಕಲು ಲಗತ್ತಿಸಿದೆ. ಆದ್ದರಿಂದ ಉಲ್ಲೇಖ (1)ರ ಸ್ಟೇಜ್-1 ತಿರುವಳಿಯಲ್ಲಿ ತಿಳಿಸಿದ ಷರತ್ತು ಎ-3 ರನ್ವಯ ಸದ್ಯ ಜಾಗಕ್ಕೆ ಸಂಬಂಧಿಸಿದಂತೆ RF/PF ಮಾಡಲು ಹಾಗೂ ಷರತ್ತು ಎ2 ರಲ್ಲಿ ತಿಳಿಸಿದಂತೆ ಸದರಿ ಮಾಹಿತಿಗಳನ್ನು e-green watch portal ನಲ್ಲಿ ಅಳವಡಿಸಲು ಈ ಮೂಲಕ ಕೋರಲಾಗಿದೆ.