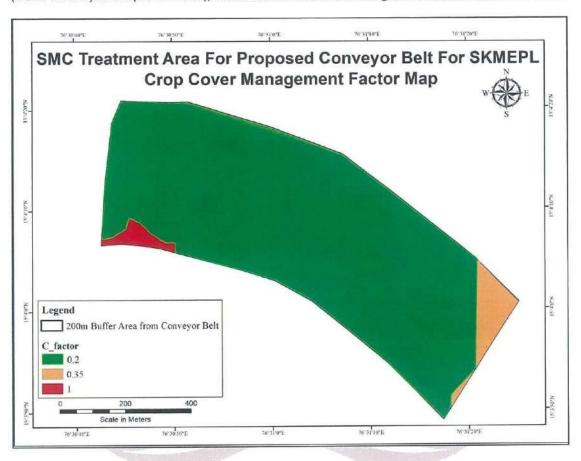

ctor (S) is evaluated from (McCool et al., 1987, 1993)

S = 10.8sin + 0.03 S<9% (i.e. tan <0.09)

 $S = (\sin / \sin 5.143)^{0.6}$  S >= 9% (i.e.  $\tan >= 0.09$ )







Fig 5.2: LS Factor Map

The DEM of the study area was use to generate flow accumulation and slope maps which were used to estimate and generate LS factor and LS maps respectively. LS factor values ranged between 0 to 5 in the area.





# C Factor (Crop cover factor)

It is defined as the ratio of soil loss from land cropped under specific conditions to the corresponding loss from clean-tilled, continuous fallow (Wischmeier and Smith, 1978). It describes the effect of vegetation and crop types on soil erosion. Its value ranges between 0 (water bodies) and 1 (barren land), Farm Grass & forest Land ranges in between them.



Fig 5.3: Crop Cover Management Factor Map

Crop Cover Management Factor = 0.2

araswaminera/sinera/sinera/sinera/sinera/sinera/sinera/sinera/sinera/sinera/sinera/sinera/sinera/sinera/sinera/sinera/sinera/sinera/sinera/sinera/sinera/sinera/sinera/sinera/sinera/sinera/sinera/sinera/sinera/sinera/sinera/sinera/sinera/sinera/sinera/sinera/sinera/sinera/sinera/sinera/sinera/sinera/sinera/sinera/sinera/sinera/sinera/sinera/sinera/sinera/sinera/sinera/sinera/sinera/sinera/sinera/sinera/sinera/sinera/sinera/sinera/sinera/sinera/sinera/sinera/sinera/sinera/sinera/sinera/sinera/sinera/sinera/sinera/sinera/sinera/sinera/sinera/sinera/sinera/sinera/sinera/sinera/sinera/sinera/sinera/sinera/sinera/sinera/sinera/sinera/sinera/sinera/sinera/sinera/sinera/sinera/sinera/sinera/sinera/sinera/sinera/sinera