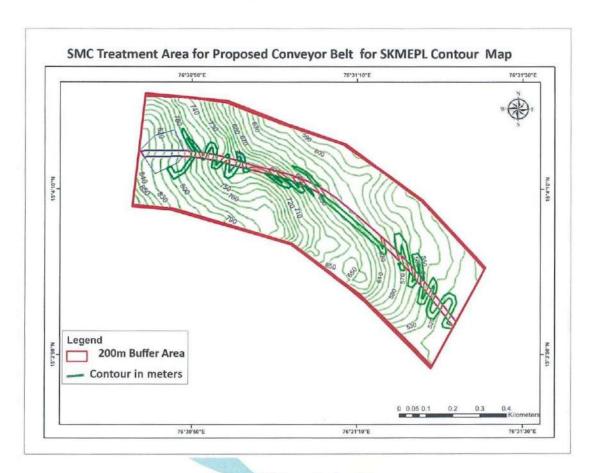

rol methods Detailed SMC Plan report

Flow Chart 3.1: SMCP Process

#### 4. STATUS OF SMC CATCHMENT AREA

#### A. GEOGRAPHY - LOCATION MAP

The study area is located in the SN Block Forest, Sandur Taluka of Bellary District, Karnataka, with areal extent of 54.39 Ha. land. It is bounded between Latitude 15°04'13"N to 15°03'54"N and Longitude 76°30'44"E to 76°31'19"E.



Fig 4.1: SMCP location Map

The Soil moisture conservation plan is being prepared for the proposed DHPC for Iron Ore mine in Sandur Taluka of Bellary District, Karnataka. The proposed conveyor intended to be connected to a R mining lease, which is located on Ramanamalai reserve forest. This stretch of forest has number of seasonal nalla (streams) originating in the area proposed for forest diversion.



#### B. CONTOUR MAP



Fig 4.2: SMCP area Contour Map

One end of the proposed conveyor in the proposed project area is located on a plateau at 850 meters from the mean sea level and altitudinal difference between other ends located on the foot of the hill is about 510 meters. The approximate relief difference has been observed 340 m. The mine lease area is hilly, undulating and is surrounded by the forests from all sides. One can observe dense forest at higher elevations (about 850-720m) at the top of the hills, while the bottom of hill as well as a few slopes have sparse/ open vegetation.



Fig 4.3: SMCP area Top (850m) & Bottom (510m) MSL





#### C. GEOLOGY OF THE SANDUR AREA

#### Soils

The soils of the district are derived from Granites, Gneisses and Schistose rocks. The Sandy loam soil mixed with bla