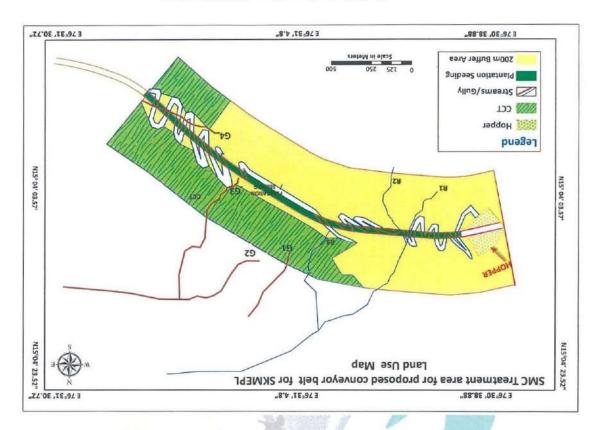

been enclosed

is duly approved by the PCCF (HoFF) and

copy has

Annexure-VI.

| 4. | The land identified for the purpose of CA shall be clearly depicted on a Survey of India topo sheet of 1:50,000 scale;                                                                                                                                                                                                                                                                                                                                                                                       | Topo sheet of Identified, Transferred and Mutated CA has been Enclosed as <b>Annexure-VII.</b>                                                                                                                                                                                                                                                                                                           |
|----|--------------------------------------------------------------------------------------------------------------------------------------------------------------------------------------------------------------------------------------------------------------------------------------------------------------------------------------------------------------------------------------------------------------------------------------------------------------------------------------------------------------|----------------------------------------------------------------------------------------------------------------------------------------------------------------------------------------------------------------------------------------------------------------------------------------------------------------------------------------------------------------------------------------------------------|
| 5. | The cost of compensatory afforestation at the prevailing wage rates as per compensatory afforestation scheme and the cost of survey, demarcation and erection of permanent pillars if required on the CA land shall be deposited through online e-portal into the CAMPA account in advance with the Forest Department by the project authority. The CA will be maintained for 10 years. The scheme may include appropriate provision for anticipated cost increase for works scheduled for subsequent years; | The CA charges had been deposited through online e-portal into the CAMPA account of Rs.1,22,97,161.00 payment details have been enclosed as in Annexure-I.                                                                                                                                                                                                                                               |
| 6. | All the funds received from the user agency under the project shall be transferred/deposited in CAMPA account only through e-portal (https://parivesh.nic.in). Amount deposited through other mode will not be accepted as compliance of the Stage-I clearance.                                                                                                                                                                                                                                              | Payments are deposited through only e-portal and complied with.                                                                                                                                                                                                                                                                                                                                          |
| 7. | The compliance report shall be uploaded on e-portal (https://parivesh.nic.in).                                                                                                                                                                                                                                                                                                                                                                                                                               | Followed and its Complied.                                                                                                                                                                                                                                                                                                                                                                               |
| 8. | State Government shall complete the settlement of rights, in term of the Scheduled Tribes and Traditional Forest Dwellers (Recognition of Forest Rights) Act 2006, if any, on the forest land to be diverted and submit the documentary evidence, as prescribed by this Ministry's letter No. 11-9/1998 FC (Pt.) dated 03.08.2009 read with 05.07.2013, in support thereof;                                                                                                                                  | The Deputy Commissioner, Ballari (GoK) has certified and issued <b>FORM-II</b> along with the copy of the records of all consultation and meetings of the Forest Rights committee(s), Gram Sabha(s), Sub-Divisional Committee(s) and the District level committee proceedings in local language (kannada), we have translated the same for your reference and we have enclosed as <b>Annexure-VIII</b> . |