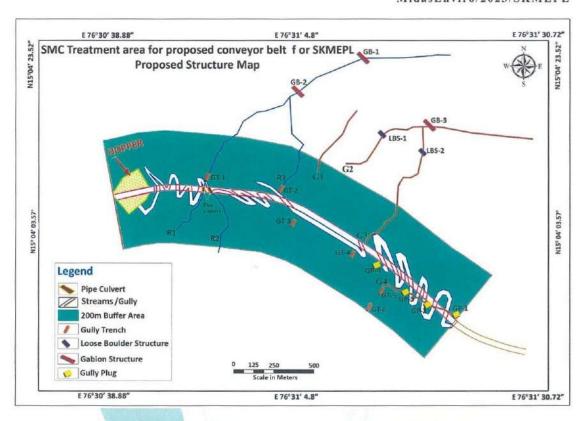

been enclosed

is duly approved by the PCCF (HoFF) and

copy has

Annexure-VI.

| 4. | The land identified for the purpose of CA shall be clearly depicted on a Survey of India topo sheet of 1:50,000 scale;                                                                                                                                                                                                                                                                                                                                                                                       | Topo sheet of Identified, Transferred and Mutated CA has been Enclosed as <b>Annexure-VII.</b>                                                                                                                                                                                                                                                                                                           |
|----|--------------------------------------------------------------------------------------------------------------------------------------------------------------------------------------------------------------------------------------------------------------------------------------------------------------------------------------------------------------------------------------------------------------------------------------------------------------------------------------------------------------|----------------------------------------------------------------------------------------------------------------------------------------------------------------------------------------------------------------------------------------------------------------------------------------------------------------------------------------------------------------------------------------------------------|
| 5. | The cost of compensatory afforestation at the prevailing wage rates as per compensatory afforestation scheme and the cost of survey, demarcation and erection of permanent pillars if required on the CA land shall be deposited through online e-portal into the CAMPA account in advance with the Forest Department by the project authority. The CA will be maintained for 10 years. The scheme may include appropriate provision for anticipated cost increase for works scheduled for subsequent years; | The CA charges had been deposited through online e-portal into the CAMPA account of Rs.1,22,97,161.00 payment details have been enclosed as in Annexure-I.                                                                                                                                                                                                                                               |
| 6. | All the funds received from the user agency under the project shall be transferred/deposited in CAMPA account only through e-portal (https://parivesh.nic.in). Amount deposited through other mode will not be accepted as compliance of the Stage-I clearance.                                                                                                                                                                                                                                              | Payments are deposited through only e-portal and complied with.                                                                                                                                                                                                                                                                                                                                          |
| 7. | The compliance report shall be uploaded on e-portal (https://parivesh.nic.in).                                                                                                                                                                                                                                                                                                                                                                                                                               | Followed and its Complied.                                                                                                                                                                                                                                                                                                                                                                               |
| 8. | State Government shall complete the settlement of rights, in term of the Scheduled Tribes and Traditional Forest Dwellers (Recognition of Forest Rights) Act 2006, if any, on the forest land to be diverted and submit the documentary evidence, as prescribed by this Ministry's letter No. 11-9/1998 FC (Pt.) dated 03.08.2009 read with 05.07.2013, in support thereof;                                                                                                                                  | The Deputy Commissioner, Ballari (GoK) has certified and issued <b>FORM-II</b> along with the copy of the records of all consultation and meetings of the Forest Rights committee(s), Gram Sabha(s), Sub-Divisional Committee(s) and the District level committee proceedings in local language (kannada), we have translated the same for your reference and we have enclosed as <b>Annexure-VIII</b> . |