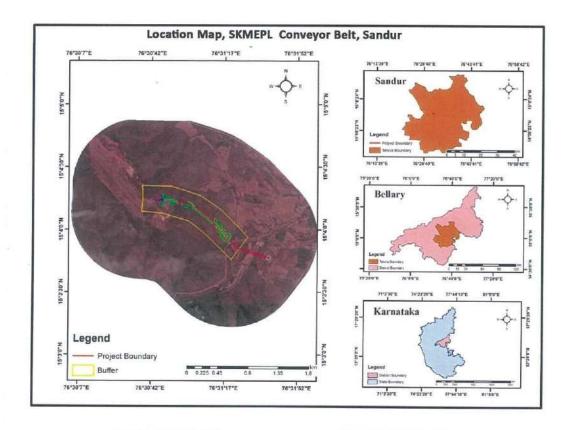

tructure and site photography are taken during visit.

#### 3. Report

The most widely used system is based on GIS Mapping can be co-related like any other field data. Output in the form of **SMCP**.





#### 3. MEHODOLOGY

Overall process flow Location Map -Geography Contour Map Land Use Land Cover, Vegetation, Slope Lengthsteep Drainage/ Catchment area Map Crop Cover - Practicer Map Drainage & activity Map Soil erosion control methods Detailed SMC Plan report

Flow Chart 3.1: SMCP Process

#### 4. STATUS OF SMC CATCHMENT AREA

#### A. GEOGRAPHY - LOCATION MAP

The study area is located in the SN Block Forest, Sandur Taluka of Bellary District, Karnataka, with areal extent of 54.39 Ha. land. It is bounded between Latitude 15°04'13"N to 15°03'54"N and Longitude 76°30'44"E to 76°31'19"E.



Fig 4.1: SMCP location Map

The Soil moisture conservation plan is being prepared for the proposed DHPC for Iron Ore mine in Sandur Taluka of Bellary District, Karnataka. The proposed conveyor intended to be connected to a R mining lease, which is located on Ramanamalai reserve forest. This stretch of forest has number of seasonal nalla (streams) originating in the area proposed for forest diversion.



#### B. CONTOUR MAP



Fig 4.2: SMCP area Contour Map

One end of the proposed conveyor in the proposed project area is located on a plateau at 850 meters from the mean sea level and altitudinal difference between other ends located on the foot of the hill is about 510 meters. The approximate relief difference has been observed 340 m. The mine lease area is hilly, undulating and is surrou