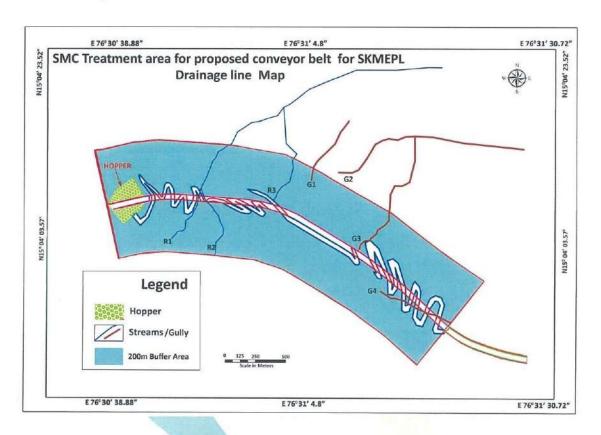

n %) | Area (in Ha) | Area (%) |
| 1          | Nearly Level       | 0-1          | 0.096        | 0.18     |
| 2          | Very Gentle MAS EN | // D1 to 3   | 0.79         | 1.45     |
| 3          | Gentle Slope       | 3 to 5       | 1.77         | 3.26     |
| 4          | Moderate Slope     | 5 to 10      | 5.07         | 9.32     |
| 5          | Strong Slope       | 10 to 15     | 7.12         | 13.10    |
| 6          | Moderately Steep   | 15-35        | 31.554       | 58.04    |
| 7          | Very Steep         | >35          | 7.97         | 14.66    |
|            |                    | Total        | 54.37        | 100      |

Table 4.2: SMCP area Slope Classes

Taraswam, Mineral Indiana

# E.WATERSHED DRAINAGE - MANAGEMENT

Drainage area of watershed bifurcated as follows



Fig 4.10: SMCP Area - Drainage Map

| or. No. | Stream / Ravine/Gully | Total No. |
|---------|-----------------------|-----------|
| 1       | Small Ravine          | 3         |
| 2       | Small Gully           | 4         |

Table 4.3: SMC Area Number of Watershed Gully / Stream



# F. LAND USE PLAN OF SOIL MOISTURE CONSERVATION AREA

|         | lstoT                     | 69/2543    | mp2  |
|---------|---------------------------|------------|------|
| 3       | New Plantation            | 70067      | wbs  |
| 7       | CCT / Existing Plantation | 124947     | wbs  |
| τ       | Existing Plantation       | 389820     | wbs  |
| Sr. No. | Plan Description          | Area Aprox | tinU |

Table 4.4: Land Use Plan of SMC Area



Fig 4.11: Land use Map of SMC Plan Area





Fig 4.12: