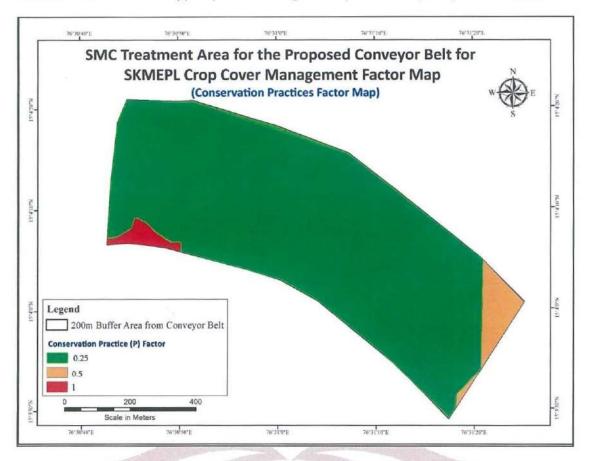

nera/sinera/sinera/sinera/sinera/sinera/sinera/sinera/sinera/sinera/sinera/sinera/sinera/sinera/sinera/sinera/sinera/sinera/sinera/sinera/sinera/sinera/sinera/sinera/sinera/sinera/sinera/sinera/sinera/sinera/sinera/sinera/sinera/sinera/sinera/sinera/sinera/sinera/sinera/sinera/sinera/sinera/sinera/sinera/sinera/sinera/sinera/sinera/sinera/sinera/sinera/sinera/sinera/sinera/sinera/sinera/sinera/sinera/sinera/sinera/sinera/sinera/sinera/sinera/sinera/sin

# P Factor (Conservation/support practice factor)

The support practice factor (P-factor) is the soil-loss ratio with a specific support practice to the corresponding soil loss with up and down slope tillage. The P factor represents the effect of various conservation and support practices being taken up in the study area, on soil erosion.



Fig 5.4: Conservation/support practice Factor Map

| Crop cover management (C) factor and Conservation practice (P) factor |                      |        |          |      | or  |
|-----------------------------------------------------------------------|----------------------|--------|----------|------|-----|
| Sr.<br>No.                                                            | Land use/ Land cover | Area   | Area (%) | С    | Р   |
| 2                                                                     | Forest               | 389820 | 72       | 0.2  | 0.1 |
| 3                                                                     | Scrubland            | 153949 | 28       | 0.25 | 0.1 |
|                                                                       |                      |