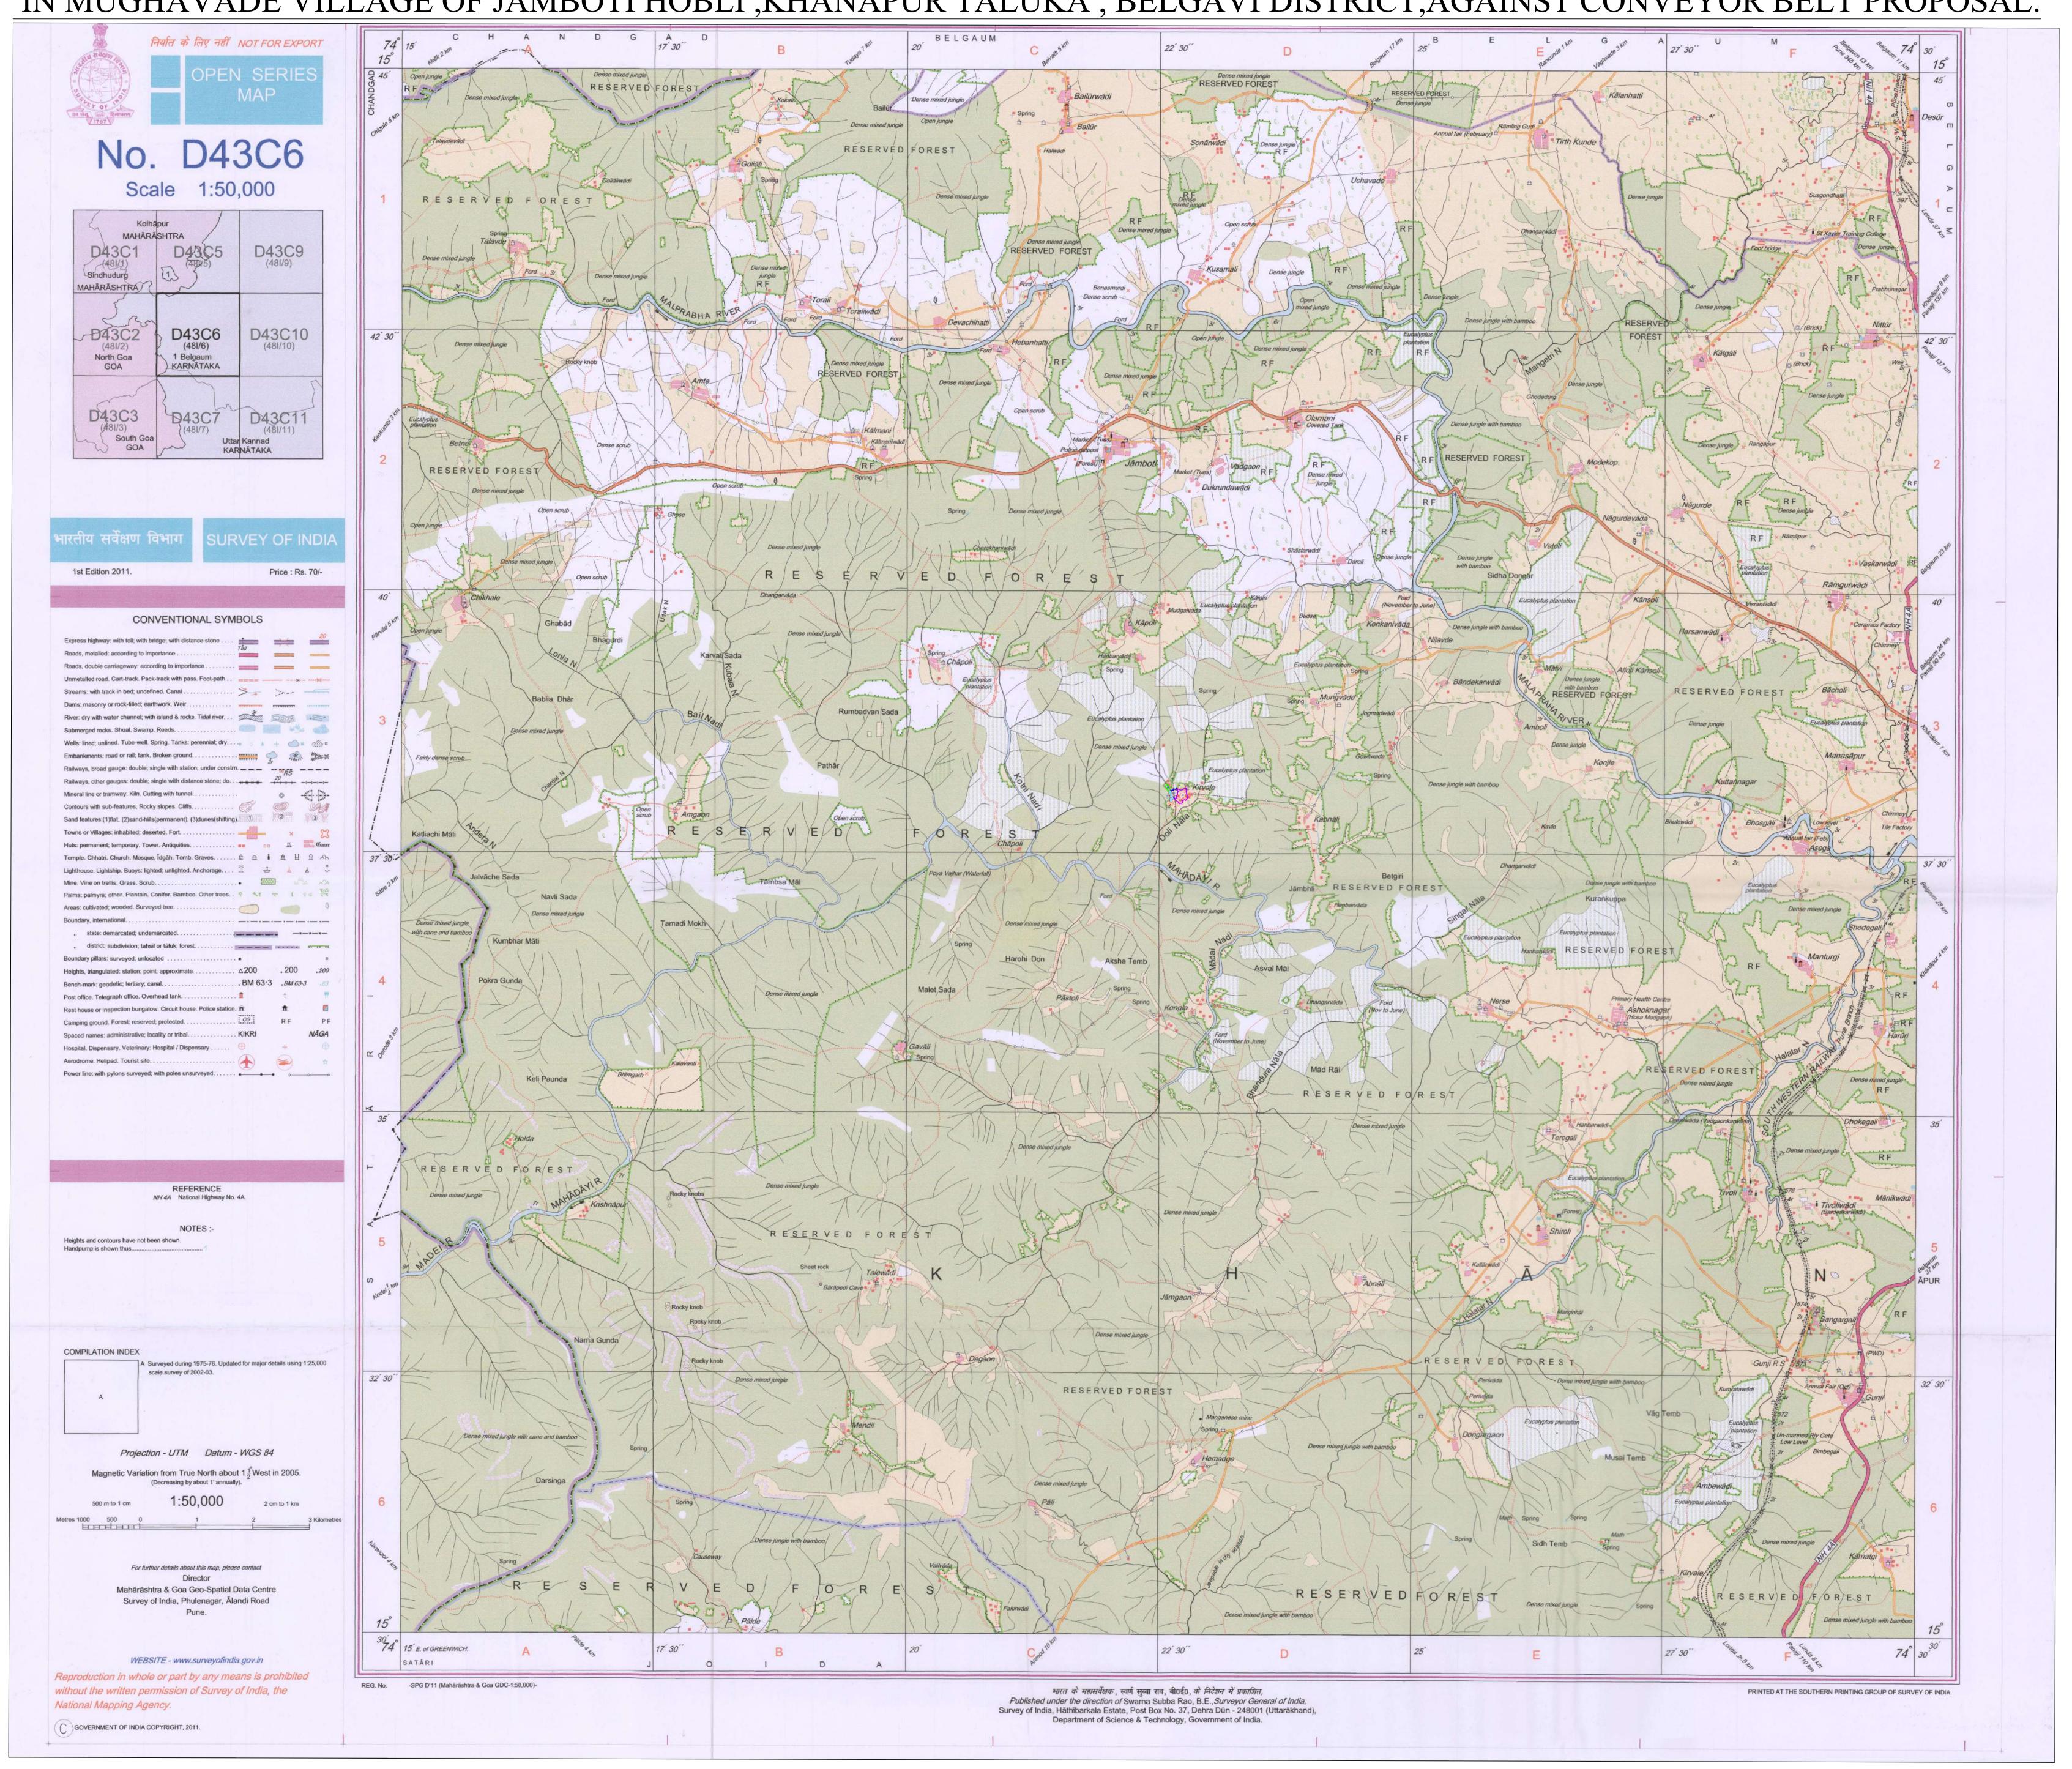

been enclosed

is duly approved by the PCCF (HoFF) and

copy has

Annexure-VI.

| 4. | The land identified for the purpose of CA shall be clearly depicted on a Survey of India topo sheet of 1:50,000 scale;                                                                                                                                                                                                                                                                                                                                                                                       | Topo sheet of Identified, Transferred and Mutated CA has been Enclosed as <b>Annexure-VII.</b>                                                                                                                                                                                                                                                                                                           |
|----|--------------------------------------------------------------------------------------------------------------------------------------------------------------------------------------------------------------------------------------------------------------------------------------------------------------------------------------------------------------------------------------------------------------------------------------------------------------------------------------------------------------|----------------------------------------------------------------------------------------------------------------------------------------------------------------------------------------------------------------------------------------------------------------------------------------------------------------------------------------------------------------------------------------------------------|
| 5. | The cost of compensatory afforestation at the prevailing wage rates as per compensatory afforestation scheme and the cost of survey, demarcation and erection of permanent pillars if required on the CA land shall be deposited through online e-portal into the CAMPA account in advance with the Forest Department by the project authority. The CA will be maintained for 10 years. The scheme may include appropriate provision for anticipated cost increase for works scheduled for subsequent years; | The CA charges had been deposited through online e-portal into the CAMPA account of Rs.1,22,97,161.00 payment details have been enclosed as in Annexure-I.                                                                                                                                                                                                                                               |
| 6. | All the funds received from the user agency under the project shall be transferred/deposited in CAMPA account only through e-portal (https://parivesh.nic.in). Amount deposited through other mode will not be accepted as compliance of the Stage-I clearance.                                                                                                                                                                                                                                              | Payments are deposited through only e-portal and complied with.                                                                                                                                                                                                                                                                                                                                          |
| 7. | The compliance report shall be uploaded on e-portal (https://parivesh.nic.in).                                                                                                                                                                                                                                                                                                                                                                                                                               | Followed and its Complied.                                                                                                                                                                                                                                                                                                                                                                               |
| 8. | State Government shall complete the settlement of rights, in term of the Scheduled Tribes and Traditional Forest Dwellers (Recognition of Forest Rights) Act 2006, if any, on the forest land to be diverted and submit the documentary evidence, as prescribed by this Ministry's letter No. 11-9/1998 FC (Pt.) dated 03.08.2009 read with 05.07.2013, in support thereof;                                                                                                                                  | The Deputy Commissioner, Ballari (GoK) has certified and issued <b>FORM-II</b> along with the copy of the records of all consultation and meetings of the Forest Rights committee(s), Gram Sabha(s), Sub-Divisional Committee(s) and the District level committee proceedings in local language (kannada), we have translated the same for your reference and we have enclosed as <b>Annexure-VIII</b> . |

iv. The land identified for the purpose of CA shall be clearly depicted on a Survey

of India topo sheet of 1:50,000 scale;

- v. The cost of compensatory afforestation at the prevailing wage rates as per compensatory afforestation scheme and the cost of survey, demarcation and erection of permanent pillars if required on the CA land shall be deposited through online e-portal into the CAMPA account in advance with the Forest Department by the project authority. The CA will be maintained for 10 years. The scheme may include appropriate provision for anticipated cost increase for works scheduled for subsequent years;
- vi. All the funds received from the user agency under the project shall be transferred/deposited in CAMPA account only through e-portal (https://parivesh.nic.in/). Amount deposited through other mode will not be accepted as compliance of the Stage-I clearance.