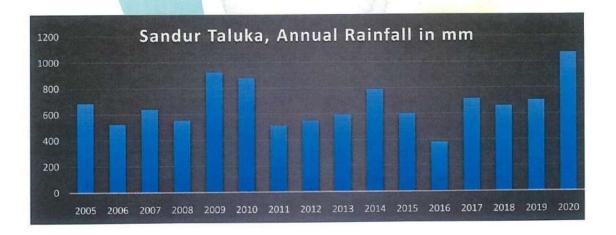

days and the maximum is in Sandur taluka with 57 rainy days. As per 20years rainfall data analysis, the precipitation during southwest monsoon accounts for 60% of the total rainfall and during northeast monsoon it is 24% and there raining 11.62% is sporadic during summer season. September is the wettest month in the year. The analysis of the last ten years rainfall data (2010-2020) shows that the highest rainfall occurred in Sandur taluka with 1050mm and the lowest at Bellary with 566mm and over all annual normal rain fall in the district is 671.57mm. Deficiency in rainfall is observed in the four taluka for the last ten years in the range of 7.67% (Kudlugi taluka) to 15.72% (Bellary taluka) and excess rainfall is observed in the range of 9.14% (Hospet taluka) to 23.73% (Sandur taluka).



Fig.4.5: Graphical representation of Rainfall of Sandur Taluka District (from 2005-2020).

winera/ win

# D. LAND USE CLASSIFICATION

# a. Vegetation:

In high hills variability of site parameters such as topography, soils, land use, climate and rainfall matters. Not all areas contribute equally to the erosion problem. Therefore, to address this issue, latest and accurate data is taken for the analysis i.e. the satellite data.

This along with this the ground information was been taken into account for obtaining terrain characteristics. Geographic Information System (GIS) was used as a tool to obtain characteristics on SMC areas in terms of location of Ravines, streams, and detailed land use categories.

As can be seen from the table, 100% of the land has forest cover



Fig 4.6: SMCP Ar