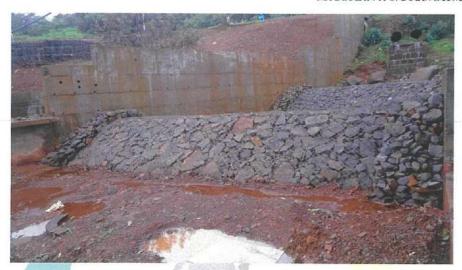

Mine Office: No. 453, 14th ward,

SMIORE Colony (Behind Fire Station) Sandur - 583119

Ph: +91 6364516834

E-mail : admin@skmepl.co

Proposal submitting for Forest Clearance, Stage-II approval with all the necessary documents listed in the Index below; w.r.t. Proposal for diversion of 12.4724 hectare of forest land (6.6978 hector in Ramanamalai (RM) Block Forest near Dharmapur village, Sandur Taluk, Ballari District for establishing closed pipe conveyer system from Ramanadurga Iron Ore Mine (RIOM ML. No.2141) in favor of M/s Sri Kumaraswamy Mineral Exports Private Limited, Ballari (Online Proposal No. FP/KA/MIN/12472004).

#### COMBINED UNDERTAKING

For the conditions stipulated in Stage-I Forest Clearance granted.

Subject: Proposal for diversion of 12.4724 hectare of forest land (6.6978 hector in Ramanamalai (RM) Block Forest near Dharmapur village, Sandur Taluk, Ballari District for establishing closed pipe conveyer system from Ramanadurga Iron Ore Mine (RIOM ML. No.2141) in favor of M/s Kumaraswamy Mineral Exports Private Limited, Ballari (Online Proposal No. FP/KA/MIN/12472004).

Reference: 1. File No. No.4-KRC040/2004-BAN.

- 2. Stage-I Forest Clearance issued letter dated: 24.March.2022.
- 3. Corrigendum issued in line with above Stage-I clearance for Dated: 12.05.2023.

\*\*\*

We are hereby submitting our compliance Report with respect to Stage-I Forest Clearance, granted for the diversion of 12.4724 hectare of forest land (**Revised area 6.6978 hectare**) near Dharmapura village, Sandur Taluk, Ballari District for establishing Down Hill Closed Pipe Conveyor System from Ramanadurga Iron Ore Mine (RIOM NIL No. 2141) in favor of M/s. Sri Kumaraswamy Mineral Exports Private Limited, Ballari.