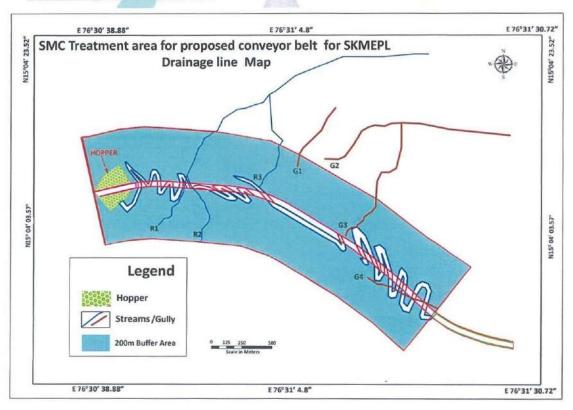

been classified under the following categories:

- a. Biological measures
- b. Engineering measures





# a) Biological Measures

- Afforestation
- Spreading of local grass seeds

- Continuous contour trench
- Gully Trap

- aniqqenT tli2 •

Large Gabion structure

Pipe Culvert

Pitching •

- Farm bunding

- Gabion Toe wall

  - Gully trench

- b) Engineering measures
- - - Di-siltation
- · Seeding of local plant species







# 6. CONSERVATION AND PREVENTIVE MEASURES

For SMCP area development, three types of interventions are proposed in the project area. These are as follows:

- A) Drainage line treatment for water Conservation.
- B) Area Treatment for Soil Conservation.
- C) Plantation and Afforestation for increasing the soil cover and moisture content

# A. Drainage Line Treatment



Fig 6.1: Drainage line Map of SMCP Area



| Sr. No. | Structure                    | Total No. |
|---------|------------------------------|-----------|
| 1       | Large Gabion with chain link | 3         |
| 2       | Loose Boulder structure      | 2         |
| 3       | Gully plug                   | 4         |
| 4       | Gully Trench                 | 6         |
| 5       | Pipe Culvert                 | 2         |
| AND     | Total                        | 17        |

Table 6.1: Number of Watershed Structures

| Sr. No. | Activity                         | Area   |
|---------|----------------------------------|--------|
| 1       | Continuous Contour Trench        | 124947 |
| 2       | Grass, seeding, Shrub plantation | 29002  |

Table 6.2: Area of Soil Conservation measures