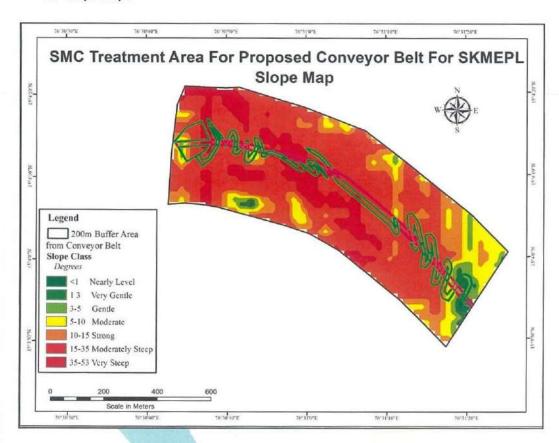

location of Ravines, streams, and detailed land use categories.

As can be seen from the table, 100% of the land has forest cover



Fig 4.6: SMCP Area Vegetation Map



The detailed of project site is provided below.

|        | SMC Area VEGETATION CO           | OVER       |          |
|--------|----------------------------------|------------|----------|
| Sr. No | VEGETATION COVER                 | Area (Sqm) | Area (%) |
| 1      | Dense Forest                     | 389820     | 72       |
| 3      | Scrub / Grass land / Open Meadow | 153949     | 28       |
|        | Total                            | 543769     | 100      |

Table 4.1: Existing Land Use - Land Cover Pattern of SMC Area



Fig 4.7: SMCP area Vegetation

A Short



Fig 4.8: SMCP area Soil cover





# b. Slope Map:



Fig 4.9: SMCP area Slope Map

|            | Slope classes      | in the area  |              |          |
|------------|--------------------|--------------|--------------|----------|
| Sr.<br>No. | Slope Classes      | Slope (in %) | Area (in Ha) | Area (%) |
| 1          | Nearly Level       | 0-1          | 0.096        | 0.18     |
| 2          | Very Gentle MAS EN | // D1 to 3   | 0.79         | 1.45     |
| 3          | Gentle Slope       | 3 to 5       | 1.77         | 3.26     |
| 4          | Moderate Slope     | 5 to 10      | 5.07         | 9.32     |
| 5          | Strong Slope       | 10 to 15     | 7.12         | 13.10    |
| 6          | Moderately Steep   | 15-35        | 31.554       | 58.04    |
| 7          | Very Steep         | >35          | 7.97         | 14.66