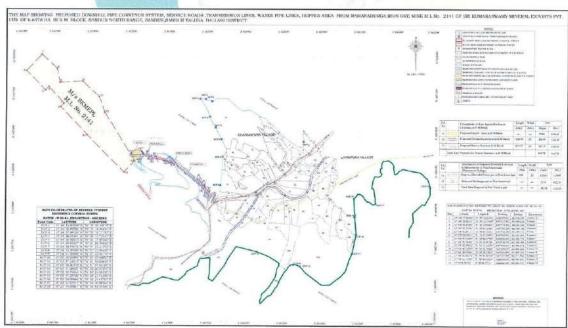

been enclosed

is duly approved by the PCCF (HoFF) and

copy has

Annexure-VI.

| 4. | The land identified for the purpose of CA shall be clearly depicted on a Survey of India topo sheet of 1:50,000 scale;                                                                                                                                                                                                                                                                                                                                                                                       | Topo sheet of Identified, Transferred and Mutated CA has been Enclosed as <b>Annexure-VII.</b>                                                                                                                                                                                                                                                                                                           |
|----|--------------------------------------------------------------------------------------------------------------------------------------------------------------------------------------------------------------------------------------------------------------------------------------------------------------------------------------------------------------------------------------------------------------------------------------------------------------------------------------------------------------|----------------------------------------------------------------------------------------------------------------------------------------------------------------------------------------------------------------------------------------------------------------------------------------------------------------------------------------------------------------------------------------------------------|
| 5. | The cost of compensatory afforestation at the prevailing wage rates as per compensatory afforestation scheme and the cost of survey, demarcation and erection of permanent pillars if required on the CA land shall be deposited through online e-portal into the CAMPA account in advance with the Forest Department by the project authority. The CA will be maintained for 10 years. The scheme may include appropriate provision for anticipated cost increase for works scheduled for subsequent years; | The CA charges had been deposited through online e-portal into the CAMPA account of Rs.1,22,97,161.00 payment details have been enclosed as in Annexure-I.                                                                                                                                                                                                                                               |
| 6. | All the funds received from the user agency under the project shall be transferred/deposited in CAMPA account only through e-portal (https://parivesh.nic.in). Amount deposited through other mode will not be accepted as compliance of the Stage-I clearance.                                                                                                                                                                                                                                              | Payments are deposited through only e-portal and complied with.                                                                                                                                                                                                                                                                                                                                          |
| 7. | The compliance report shall be uploaded on e-portal (https://parivesh.nic.in).                                                                                                                                                                                                                                                                                                                                                                                                                               | Followed and its Complied.                                                                                                                                                                                                                                                                                                                                                                               |
| 8. | State Government shall complete the settlement of rights, in term of the Scheduled Tribes and Traditional Forest Dwellers (Recognition of Forest Rights) Act 2006, if any, on the forest land to be diverted and submit the documentary evidence, as prescribed by this Ministry's letter No. 11-9/1998 FC (Pt.) dated 03.08.2009 read with 05.07.2013, in support thereof;                                                                                                                                  | The Deputy Commissioner, Ballari (GoK) has certified and issued <b>FORM-II</b> along with the copy of the records of all consultation and meetings of the Forest Rights committee(s), Gram Sabha(s), Sub-Divisional Committee(s) and the District level committee proceedings in local language (kannada), we have translated the same for your reference and we have enclosed as <b>Annexure-VIII</b> . |