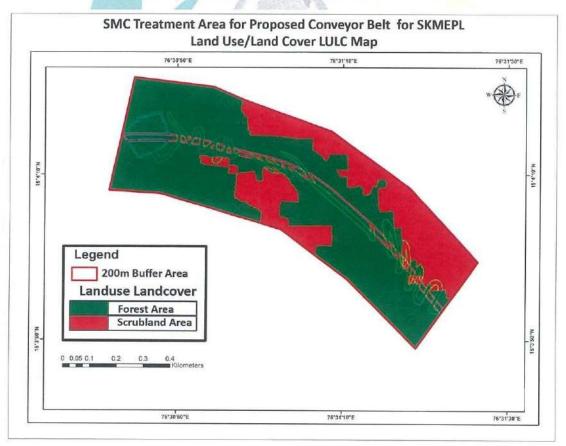

(Sandur taluka).



Fig.4.5: Graphical representation of Rainfall of Sandur Taluka District (from 2005-2020).

winera/ win

# D. LAND USE CLASSIFICATION

# a. Vegetation:

In high hills variability of site parameters such as topography, soils, land use, climate and rainfall matters. Not all areas contribute equally to the erosion problem. Therefore, to address this issue, latest and accurate data is taken for the analysis i.e. the satellite data.

This along with this the ground information was been taken into account for obtaining terrain characteristics. Geographic Information System (GIS) was used as a tool to obtain characteristics on SMC areas in terms of location of Ravines, streams, and detailed land use categories.

As can be seen from the table, 100% of the land has forest cover



Fig 4.6: SMCP Area Vegetation Map



The detailed of project site is provided below.

|        | SMC Area VEGETATION CO           | OVER       |          |
|--------|----------------------------------|------------|----------|
| Sr. No | VEGETATION COVER                 | Area (Sqm) | Area (%) |
| 1      | Dense Forest                     | 389820     | 72       |
| 3      | Scrub / Grass land / Open Meadow | 153949     | 28       |
|        | Total                            | 543769     | 100      |

Table 4.1: Existing Land Use - Land Cover Pattern of SMC Area



Fig 4.7: SMCP area Vegetation

A Short



Fig 4.8: SMCP area Soil cover





# b. Slope Map:



Fig 4.9: SMCP area Slope Map

|            | Slope classes      | in the area  |              |          |
|------------|---------