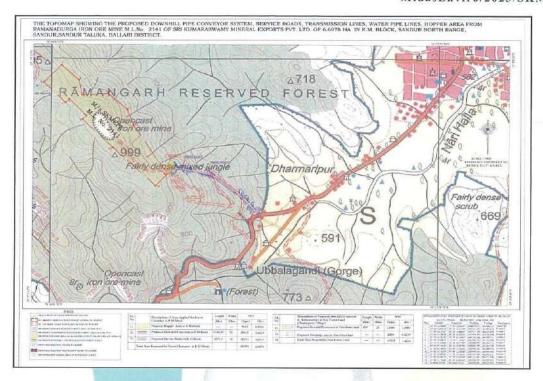

been enclosed

is duly approved by the PCCF (HoFF) and

copy has

Annexure-VI.

| 4. | The land identified for the purpose of CA shall be clearly depicted on a Survey of India topo sheet of 1:50,000 scale;                                                                                                                                                                                                                                                                                                                                                                                       | Topo sheet of Identified, Transferred and Mutated CA has been Enclosed as <b>Annexure-VII.</b>                                                                                                                                                                                                                                                                                                           |
|----|--------------------------------------------------------------------------------------------------------------------------------------------------------------------------------------------------------------------------------------------------------------------------------------------------------------------------------------------------------------------------------------------------------------------------------------------------------------------------------------------------------------|----------------------------------------------------------------------------------------------------------------------------------------------------------------------------------------------------------------------------------------------------------------------------------------------------------------------------------------------------------------------------------------------------------|
| 5. | The cost of compensatory afforestation at the prevailing wage rates as per compensatory afforestation scheme and the cost of survey, demarcation and erection of permanent pillars if required on the CA land shall be deposited through online e-portal into the CAMPA account in advance with the Forest Department by the project authority. The CA will be maintained for 10 years. The scheme may include appropriate provision for anticipated cost increase for works scheduled for subsequent years; | The CA charges had been deposited through online e-portal into the CAMPA account of Rs.1,22,97,161.00 payment details have been enclosed as in Annexure-I.                                                                                                                                                                                                                                               |
| 6. | All the funds received from the user agency under the project shall be transferred/deposited in CAMPA account only through e-portal (https://parivesh.nic.in). Amount deposited through other mode will not be accepted as compliance of the Stage-I clearance.                                                                                                                                                                                                                                              | Payments are deposited through only e-portal and complied with.                                                                                                                                                                                                                                                                                                                                          |
| 7. | The compliance report shall be uploaded on e-portal (https://parivesh.nic.in).                                                                                                                                                                                                                                                                                                                                                                                                                               | Followed and its Complied.                                                                                                                                                                                                                                                                                                                                                                               |
| 8. | State Government shall complete the settlement of rights, in term of the Scheduled Tribes and Traditional Forest Dwellers (Recognition of Forest Rights) Act 2006, if any, on the forest land to be diverted and submit the documentary evidence, as prescribed by this Ministry's letter No. 11-9/1998 FC (Pt.) dated 03.08.2009 read with 05.07.2013, in support thereof;                                                                                                                                  | The Deputy Commissioner, Ballari (GoK) has certified and issued <b>FORM-II</b> along with the copy of the records of all consultation and meetings of the Forest Rights committee(s), Gram Sabha(s), Sub-Divisional Committee(s) and the District level committee proceedings in local language (kannada), we have translated the same for your reference and we have enclosed as <b>Annexure-VIII</b> . |

iv. The land identified for the purpose of CA shall be clearly depicted on a Survey

of India topo sheet of 1:50,000 scale;

- v. The cost of compensatory afforestation at the prevailing wage rates as per compensatory afforestation scheme and the cost of survey, demarcation and erection of permanent pillars if required on the CA land shall be deposited through online e-portal into the CAMPA account in advance with the Forest Department by the project authority. The CA will be maintained for 10 years. The scheme may include appropriate provision for anticipated cost increase for works scheduled for subsequent years;
- vi. All the funds received from the user agency under the project shall be transferred/deposited in CAMPA account only through e-portal (https://parivesh.nic.in/). Amount deposited through other mode will not be accepted as compliance of the Stage-I clearance.