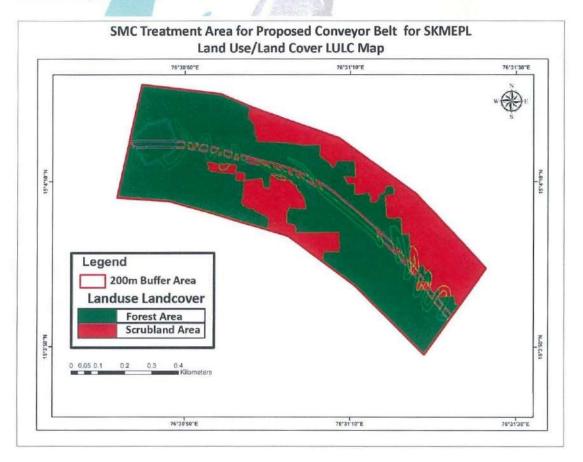

been enclosed

is duly approved by the PCCF (HoFF) and

copy has

Annexure-VI.

| 4. | The land identified for the purpose of CA shall be clearly depicted on a Survey of India topo sheet of 1:50,000 scale;                                                                                                                                                                                                                                                                                                                                                                                       | Topo sheet of Identified, Transferred and Mutated CA has been Enclosed as <b>Annexure-VII.</b>                                                                                                                                                                                                                                                                                                           |
|----|--------------------------------------------------------------------------------------------------------------------------------------------------------------------------------------------------------------------------------------------------------------------------------------------------------------------------------------------------------------------------------------------------------------------------------------------------------------------------------------------------------------|----------------------------------------------------------------------------------------------------------------------------------------------------------------------------------------------------------------------------------------------------------------------------------------------------------------------------------------------------------------------------------------------------------|
| 5. | The cost of compensatory afforestation at the prevailing wage rates as per compensatory afforestation scheme and the cost of survey, demarcation and erection of permanent pillars if required on the CA land shall be deposited through online e-portal into the CAMPA account in advance with the Forest Department by the project authority. The CA will be maintained for 10 years. The scheme may include appropriate provision for anticipated cost increase for works scheduled for subsequent years; | The CA charges had been deposited through online e-portal into the CAMPA account of Rs.1,22,97,161.00 payment details have been enclosed as in Annexure-I.                                                                                                                                                                                                                                               |
| 6. | All the funds received from the user agency under the project shall be transferred/deposited in CAMPA account only through e-portal (https://parivesh.nic.in). Amount deposited through other mode will not be accepted as compliance of the Stage-I clearance.                                                                                                                                                                                                                                              | Payments are deposited through only e-portal and complied with.                                                                                                                                                                                                                                                                                                                                          |
| 7. | The compliance report shall be uploaded on e-portal (https://parivesh.nic.in).                                                                                                                                                                                                                                                                                                                                                                                                                               | Followed and its Complied.                                                                                                                                                                                                                                                                                                                                                                               |
| 8. | State Government shall complete the settlement of rights, in term of the Scheduled Tribes and Traditional Forest Dwellers (Recognition of Forest Rights) Act 2006, if any, on the forest land to be diverted and submit the documentary evidence, as prescribed by this Ministry's letter No. 11-9/1998 FC (Pt.) dated 03.08.2009 read with 05.07.2013, in support thereof;                                                                                                                                  | The Deputy Commissioner, Ballari (GoK) has certified and issued <b>FORM-II</b> along with the copy of the records of all consultation and meetings of the Forest Rights committee(s), Gram Sabha(s), Sub-Divisional Committee(s) and the District level committee proceedings in local language (kannada), we have translated the same for your reference and we have enclosed as <b>Annexure-VIII</b> . |