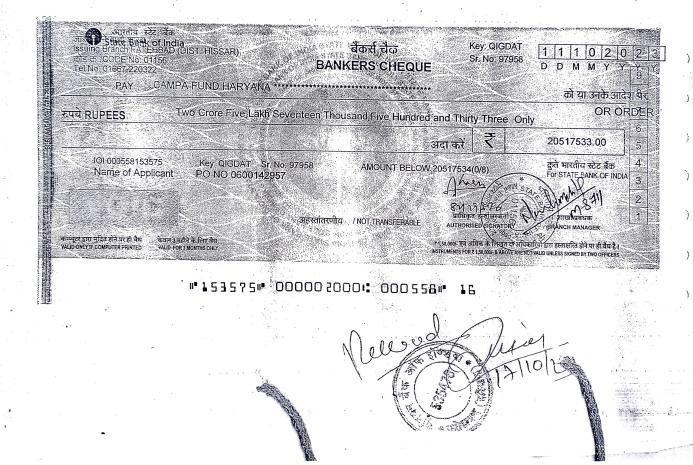

Your office letter memo no. 1331 dated 28.09.2023.

In this connection it is intimated that Rs. 2,05,17,533/- has been deposited in shape of Banker cheque bearing no. 000558 16 dated 11.10.2023 for the diversion of Forest land for the

above said road.

Ref :-

So it is requested to initiate next course of action.

DA/Copy of banker cheque as above

Executive Engineer, Provincial Division PWD B&R, Fatenabad.

Dated \_\_\_\_\_

Endst. No.\_\_\_\_\_\_ A copy of above is forwarded to Sub Divisional Engineer, Provincial Sub Division A copy of above is formation and necessary action.