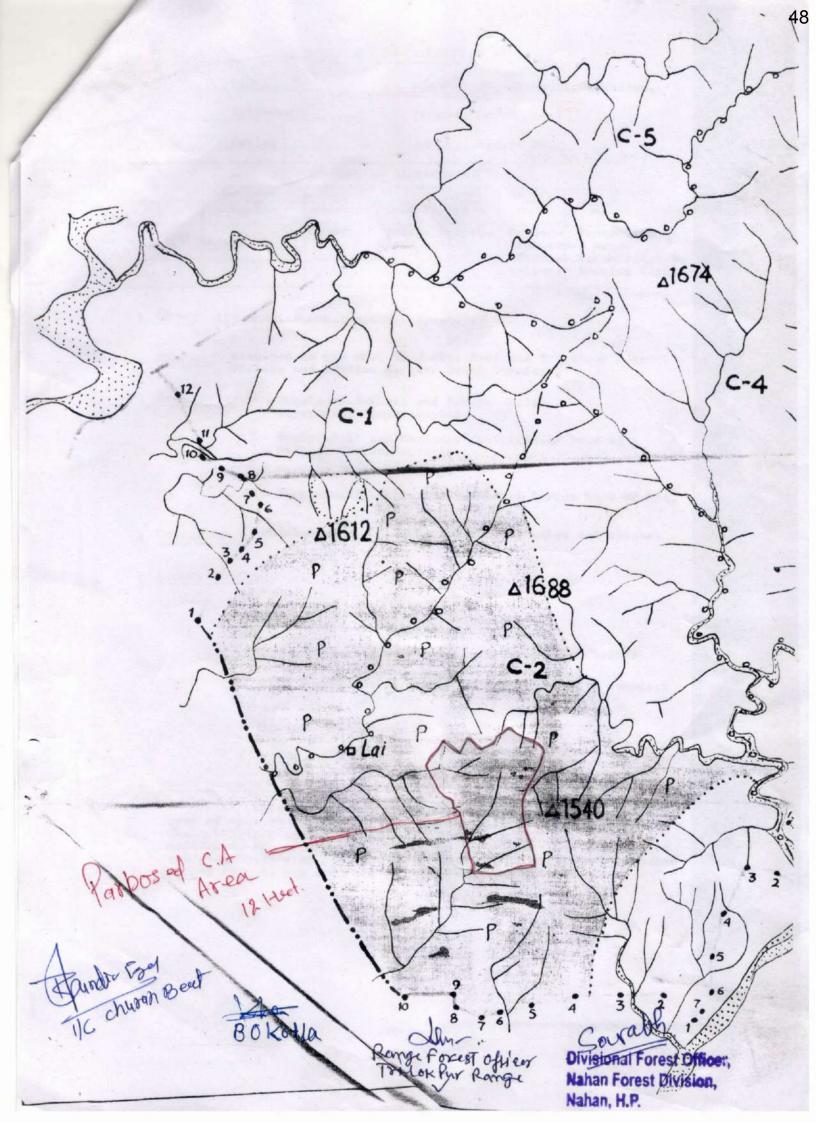

|       |                                                                                                                                                                                                                                                                                                                                                                                                                     | प्रयोक्ता एजेंसी द्वारा शर्त को माना है                                                                                                                                                                                                                                                                                                                                                               |  |  |
|-------|---------------------------------------------------------------------------------------------------------------------------------------------------------------------------------------------------------------------------------------------------------------------------------------------------------------------------------------------------------------------------------------------------------------------|-------------------------------------------------------------------------------------------------------------------------------------------------------------------------------------------------------------------------------------------------------------------------------------------------------------------------------------------------------------------------------------------------------|--|--|
| vii.  | प्रयोक्ता एजेंसी यह सुनिश्चित करेगी कि संभाग में कोई अन्य प्रस्ताव, जिसके लिए Stage-। पहले ही स्वीकृत किया जा चुका है, Stage-। अनुमोदन की शर्तों के अनुपालन के लिए अभी भी लंबित नहीं है। इस आशय का एक वचन पत्र कि "इस मंडल के पास Stage-। अनुमोदन की शर्तों के अनुपालन के लिए ऐसा कोई प्रस्ताव लंबित नहीं है" प्रस्तुत कि या जाए। इस कार्यालय द्वारा इस प्रस्ताव की अंतिम मंजूरी के लिए उसका अनुपालन अनिवार्य होगा। | (undertaking enclosed)                                                                                                                                                                                                                                                                                                                                                                                |  |  |
| viii. | FRA 2006 का पूर्ण अनुपालन सम्बंधि त जिला कलेक्टर द्वारा निर्गत<br>प्रमाण पत्र के द्वारा कि या जाएगा                                                                                                                                                                                                                                                                                                                 | प्रयोक्ता एजेंसी द्वारा FRA 2006 का पूर्ण<br>अनुपालन सम्बंधित जिला कलेक्टर द्वारा निर्गत<br>प्रमाण पत्र की प्रतिलिपि साथ सलंगन है<br>                                                                                                                                                                                                                                                                 |  |  |
| В     | वे शतें, जि नका राज्य वन वि भाग द्वारा प्रयोक्ता एजेंसी को वन भूमि<br>सौंपने के बाद फील्ड में कडाई से पालन करने की आवश्यकता हैं,<br>परन्तु अंडरटेकिं ग के रूप में अनुपालन स्टेज-॥ अनुमोदन से पहले<br>प्रस्तुत कि या जाना है:-                                                                                                                                                                                       |                                                                                                                                                                                                                                                                                                                                                                                                       |  |  |
| i.    | वन भूमि की विधिक परिस्थिति बदली नहीं जाएगी।                                                                                                                                                                                                                                                                                                                                                                         | प्रयोक्ता एजेंसी द्वारा शर्त को माना है कि वन भूमि<br>की विधिक परिस्थिति बदली नहीं<br>जाएगी।(undertaking enclosed)                                                                                                                                                                                                                                                                                    |  |  |
| ii.   | काटे जाने वाले बाधक वृक्षों/पौधों की संख्या किसी भी रूप में प्रस्ताव<br>में दर्शायी गई संख्या से अधिक नहीं होगी और वृक्षों की कटाई के<br>दौरान वन्य जीवों को किसी तरह का नुकसान नहीं पहुचांया जाएगा।<br>यदि muck dumping site प्रस्ताव मे सम्मिलित है, तो वहा का<br>कोई भी वृक्ष पातन नहीं किया जाएगा।                                                                                                              | प्रयोक्ता एजेंसी द्वारा शर्त को माना है और प्रस्ताव<br>में दर्शायी गई संख्या से अधिक नहीं होगी और<br>वृक्षों की कटाई के दौरान वन्य जीवों को किसी<br>तरह का नुकसान नहीं पहुचांया जाएगा। यदि<br>muck dumping site प्रस्ताव मे सम्मिलित<br>है, तो वह का कोई भी वृक्ष का पातन नहीं<br>करेगी और प्रयोक्ता एजेंसी द्वारा वृक्षों की कीमत<br>जमा करवा दी गई छायाप्रति साथ सलंगन है<br>(undertaking enclosed) |  |  |
| iii.  | राज्य सरकार द्वारा प्रस्तावित सीए योजना के अनुसार 36हे॰ (RF Gumti Sambhalwa C-1=20 ha and RF Gumti Sambhalwa C-2=16 ha) पर सीए किया जाएगा और धन उपयोग कर्ता एजेंसी द्वारा प्रदान किया जाएगा।अनुमोदन जारी होने की तिथि से एक वर्ष के भीतर वृक्षा रोपण किया जाएगा। यथासंभव, स्थानीय देशी प्रजाति मिश्रित रूप से रोपित किये जायेंगे एवं किसी भी प्रजाति का monoculture नहीं किया जाएगा।                                | Sambiaiwa O 1 20 Ma ana 112                                                                                                                                                                                                                                                                                                                                                                           |  |  |
| iv.   | प्रस्तावित CA land, यदि राज्य वन विभाग के नाम है, तो उस से<br>संबंधित दस्तावेज तथा IFA 1927 के अंतर्गत अधिसूचित, अन्यथा<br>Proposed PF की प्रति प्रस्तुत करें। अन्यथा, CA land को विधिवत<br>स्वीकृति से पहले राज्य वन विभाग के पक्ष में स्थानांतरित और<br>नामांतरित किया जाए एवं नियमानुसार IFA, 1927 के अंतर्गत PF<br>अधिसूचित किया जाए और उस से संबंधित दस्तावेज पेश किये जाए।                                    | वन की छायाप्रति साथ सलगन है (undertaking enclosed)                                                                                                                                                                                                                                                                                                                                                    |  |  |
| v.    | वनमंडल अधिकारी यह सुनिश्चित करे कि इस कार्यालय द्वारा स्वीकृत<br>प्रतिपूर्ति पौधा रोपण के स्थलों को बिना सक्षम अधिकारी के अनुमोदन<br>के स्वेचछानुसार नहीं बदलेंगे।                                                                                                                                                                                                                                                  | रोपण के स्थलों को बिना सक्षम अधिकारों के<br>अनुमोदन के स्वेचछानुसार नहीं बदलेंगे<br>I(undertaking enclosed)                                                                                                                                                                                                                                                                                           |  |  |
| vi.   | राज्य सरकार वन भूमि को प्रयोक्ता एजेंसी को सौपने से पहले FSI के ई-ग्रीन वॉच पोर्टल में प्रतिपूरक वन रोपण के लिए स्वीकृत degraded वन क्षेत्र की kml files को अपलोड करेगी।                                                                                                                                                                                                                                            | उपरोक्त प्रस्ताव की FSI के ई-ग्रीन वॉच पोर्टल<br>में प्रतिपूरक वन रोपण के लिए स्वीकृत<br>degraded वन क्षेत्र की kml files को<br>अपलोड कर दी गई है I(undertaking<br>enclosed)                                                                                                                                                                                                                          |  |  |