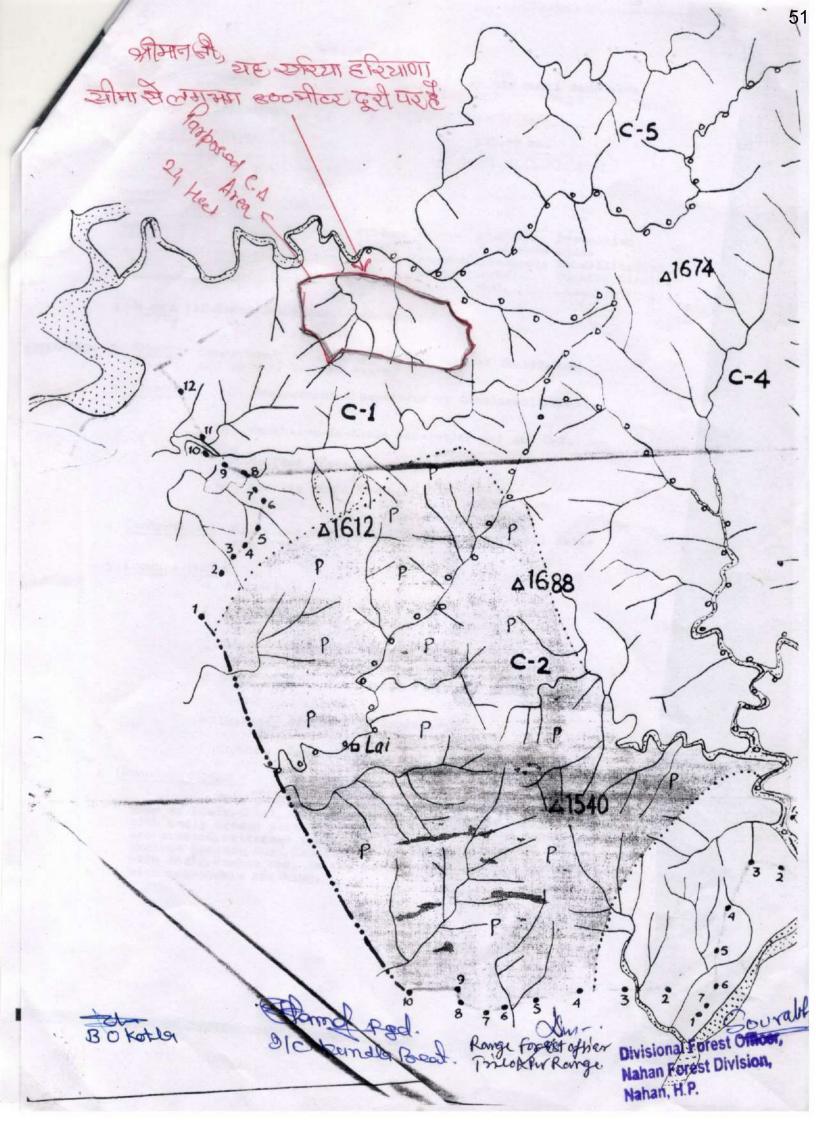

|       |                                                                                                                                                                                                                                                                                                                                                                                                                     | प्रयोक्ता एजेंसी द्वारा शर्त को माना है                                                                                                                                                                                                                                                                                                                                                               |  |  |
|-------|---------------------------------------------------------------------------------------------------------------------------------------------------------------------------------------------------------------------------------------------------------------------------------------------------------------------------------------------------------------------------------------------------------------------|-------------------------------------------------------------------------------------------------------------------------------------------------------------------------------------------------------------------------------------------------------------------------------------------------------------------------------------------------------------------------------------------------------|--|--|
| vii.  | प्रयोक्ता एजेंसी यह सुनिश्चित करेगी कि संभाग में कोई अन्य प्रस्ताव, जिसके लिए Stage-। पहले ही स्वीकृत किया जा चुका है, Stage-। अनुमोदन की शर्तों के अनुपालन के लिए अभी भी लंबित नहीं है। इस आशय का एक वचन पत्र कि "इस मंडल के पास Stage-। अनुमोदन की शर्तों के अनुपालन के लिए ऐसा कोई प्रस्ताव लंबित नहीं है" प्रस्तुत कि या जाए। इस कार्यालय द्वारा इस प्रस्ताव की अंतिम मंजूरी के लिए उसका अनुपालन अनिवार्य होगा। | (undertaking enclosed)                                                                                                                                                                                                                                                                                                                                                                                |  |  |
| viii. | FRA 2006 का पूर्ण अनुपालन सम्बंधि त जिला कलेक्टर द्वारा निर्गत<br>प्रमाण पत्र के द्वारा कि या जाएगा                                                                                                                                                                                                                                                                                                                 | प्रयोक्ता एजेंसी द्वारा FRA 2006 का पूर्ण<br>अनुपालन सम्बंधित जिला कलेक्टर द्वारा निर्गत<br>प्रमाण पत्र की प्रतिलिपि साथ सलंगन है<br>                                                                                                                                                                                                                                                                 |  |  |
| В     | वे शतें, जि नका राज्य वन वि भाग द्वारा प्रयोक्ता एजेंसी को वन भूमि<br>सौंपने के बाद फील्ड में कडाई से पालन करने की आवश्यकता हैं,<br>परन्तु अंडरटेकिं ग के रूप में अनुपालन स्टेज-॥ अनुमोदन से पहले<br>प्रस्तुत कि या जाना है:-                                                                                                                                                                                       |                                                                                                                                                                                                                                                                                                                                                                                                       |  |  |
| i.    | वन भूमि की विधिक परिस्थिति बदली नहीं जाएगी।                                                                                                                                                                                                                                                                                                                                                                         | प्रयोक्ता एजेंसी द्वारा शर्त को माना है कि वन भूमि<br>की विधिक परिस्थिति बदली नहीं<br>जाएगी।(undertaking enclosed)                                                                                                                                                                                                                                                                                    |  |  |
| ii.   | काटे जाने वाले बाधक वृक्षों/पौधों की संख्या किसी भी रूप में प्रस्ताव<br>में दर्शायी गई संख्या से अधिक नहीं होगी और वृक्षों की कटाई के<br>दौरान वन्य जीवों को किसी तरह का नुकसान नहीं पहुचांया जाएगा।<br>यदि muck dumping site प्रस्ताव मे सम्मिलित है, तो वहा का<br>कोई भी वृक्ष पातन नहीं किया जाएगा।                                                                                                              | प्रयोक्ता एजेंसी द्वारा शर्त को माना है और प्रस्ताव<br>में दर्शायी गई संख्या से अधिक नहीं होगी और<br>वृक्षों की कटाई के दौरान वन्य जीवों को किसी<br>तरह का नुकसान नहीं पहुचांया जाएगा। यदि<br>muck dumping site प्रस्ताव मे सम्मिलित<br>है, तो वह का कोई भी वृक्ष का पातन नहीं<br>करेगी और प्रयोक्ता एजेंसी द्वारा वृक्षों की कीमत<br>जमा करवा दी गई छायाप्रति साथ सलंगन है<br>(undertaking enclosed) |  |  |
| iii.  | राज्य सरकार द्वारा प्रस्तावित सीए योजना के अनुसार 36हे॰ (RF Gumti Sambhalwa C-1=20 ha and RF Gumti Sambhalwa C-2=16 ha) पर सीए किया जाएगा और धन उपयोग कर्ता एजेंसी द्वारा प्रदान किया जाएगा।अनुमोदन जारी होने की तिथि से एक वर्ष के भीतर वृक्षा रोपण किया जाएगा। यथासंभव, स्थानीय देशी प्रजाति मिश्रित रूप से रोपित किये जायेंगे एवं किसी भी प्रजाति का monoculture नहीं किया जाएगा।                                | Sambiaiwa O 1 20 Ma ana 112                                                                                                                                                                                                                                                                                                                                                                           |  |  |
| iv.   | प्रस्तावित CA land, यदि राज्य वन विभाग के नाम है, तो उस से<br>संबंधित दस्तावेज तथा IFA 1927 के अंतर्गत अधिसूचित, अन्यथा<br>Proposed PF की प्रति प्रस्तुत करें। अन्यथा, CA land को विधिवत<br>स्वीकृति से पहले राज्य वन विभाग के पक्ष में स्थानांतरित और<br>नामांतरित किया जाए एवं नियमानुसार IFA, 1927 के अंतर्गत PF<br>अधिसूचित किया जाए और उस से संबंधित दस्तावेज पेश किये जाए।                                    | वन की छायाप्रति साथ सलगन है (undertaking enclosed)                                                                                                                                                                                                                                                                                                                                                    |  |  |
| v.    | वनमंडल अधिकारी यह सुनिश्चित करे कि इस कार्यालय द्वारा स्वीकृत<br>प्रतिपूर्ति पौधा रोपण के स्थलों को बिना सक्षम अधिकारी के अनुमोदन<br>के स्वेचछानुसार नहीं बदलेंगे।                                                                                                                                                                                                                                                  | रोपण के स्थलों को बिना सक्षम अधिकारों के<br>अनुमोदन के स्वेचछानुसार नहीं बदलेंगे<br>I(undertaking enclosed)                                                                                                                                                                                                                                                                                           |  |  |
| vi.   | राज्य सरकार वन भूमि को प्रयोक्ता एजेंसी को सौपने से पहले FSI के ई-ग्रीन वॉच पोर्टल में प्रतिपूरक वन रोपण के लिए स्वीकृत degraded वन क्षेत्र की kml files को अपलोड करेगी।                                                                                                                                                                                                                                            | उपरोक्त प्रस्ताव की FSI के ई-ग्रीन वॉच पोर्टल<br>में प्रतिपूरक वन रोपण के लिए स्वीकृत<br>degraded वन क्षेत्र की kml files को<br>अपलोड कर दी गई है I(undertaking<br>enclosed)                                                                                                                                                                                                                          |  |  |