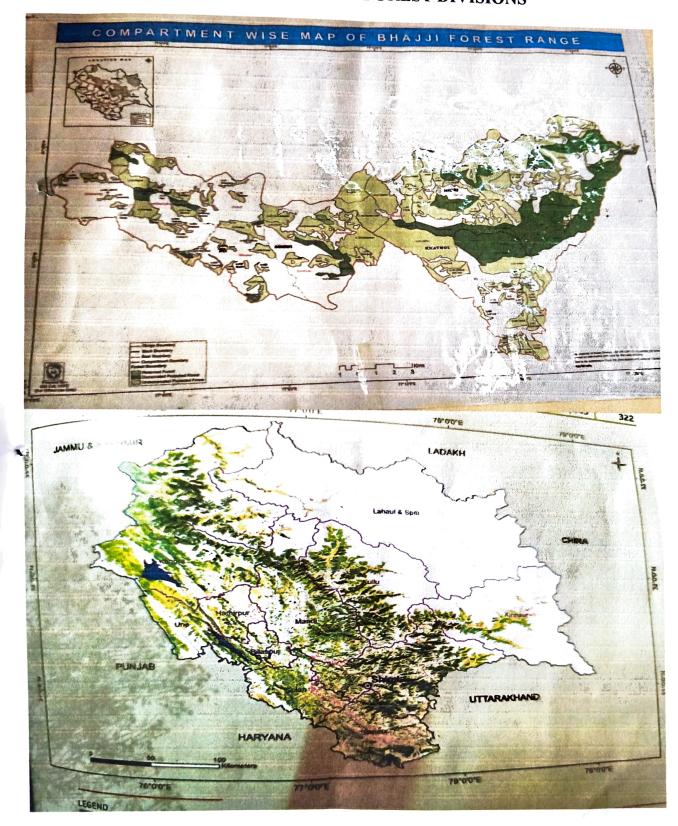

o minimize their impact to some extent.

# Treatment measures: -

SOIL AND MOISTURE CONSERVATION PLAN is the optimal use of Soil and water resources within a given geographical area so as to enable sustainable production. It implies changes in land use, vegetative cover, and other structural and non-structural action that are taken in SMC. The overall objectives of SOIL AND MOISTURE CONSERVATION PLAN are to:

- ➤ Increase infiltration into soil
- ➤ Control excessive runoff
- ➤ Manage & utilize runoff for useful purpose

Shrub/bioengineering Plantation: -

**Engineering measures:** 

- i) Moisture Retention measures
- ii)Drainage Line Treatment
- iii) Stabilization of landslide/landslips

# SLOPE, ELEVATION, LANDUSE, LANDCOVER AND ASPECTS OF KARSOG, KOTGARH & SHIMLA RURAL FOREST DIVISIONS





## Slope

The slope has a great influence on the soil and water loss from the area and thereby influences the land-use capability. The slope determines the erosion susceptibility of the soil depending on its nature. This helps in classifying various lands in suitable capability classes which enables us to formulate suitable conservation measures for the prevention of soil erosion,

## Land-use/Land Cover

For the preparation of land use/ land cover classification of the catchment area, forest cover data for the year 2017 has been procured from Forest Survey of India (FSI). FSI has classified the area into five classes viz., very dense forest, moderately dense forest, open forest, scrub land and nonforest. The forest cover is broadly classified in 3 classes, namely very dense forest, mo