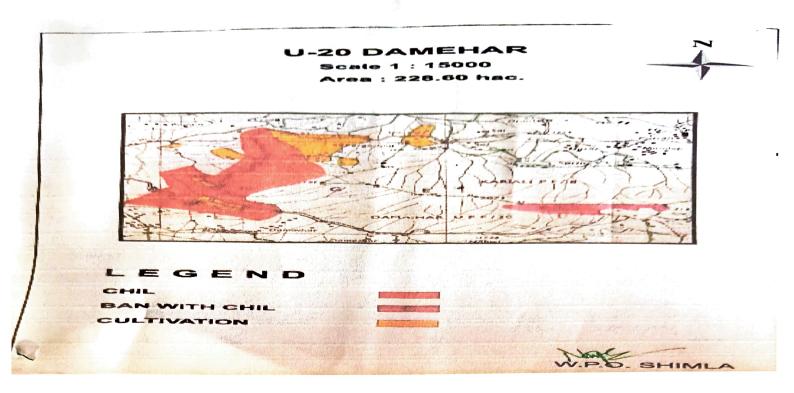

minimize their impact to some extent.

# Treatment measures: -

SOIL AND MOISTURE CONSERVATION PLAN is the optimal use of Soil and water resources within a given geographical area so as to enable sustainable production. It implies changes in land use, vegetative cover, and other structural and non-structural action that are taken in SMC. The overall objectives of SOIL AND MOISTURE CONSERVATION PLAN are to:

- ➤ Increase infiltration into soil
- ➤ Control excessive runoff
- ➤ Manage & utilize runoff for useful purpose

Shrub/bioengineering Plantation: -

**Engineering measures:** 

- i) Moisture Retention measures
- ii)Drainage Line Treatment
- iii) Stabilization of landslide/landslips

# SLOPE, ELEVATION, LANDUSE, LANDCOVER AND ASPECTS OF KARSOG, KOTGARH & SHIMLA RURAL FOREST DIVISIONS





## Slope

The slope has a great influence on the soil and water loss from the area and thereby influences the land-use capability. The slope determines the erosion susceptibility of the soil depending on its nature. This helps in classifying various lands in suitable capability classes which enables us to formulate suitable conservation measures for the prevention of soil erosion,

## Land-use/Land Cover

For the preparation of land use/ land cover classification of the catchment area, forest cover data for the year 2017 has been procured from Forest Survey of India (FSI). FSI has classified the area into five classes viz., very dense forest, moderately dense forest, open forest, scrub land and nonforest. The forest cover is broadly classified in 3 classes, namely very dense forest, mode