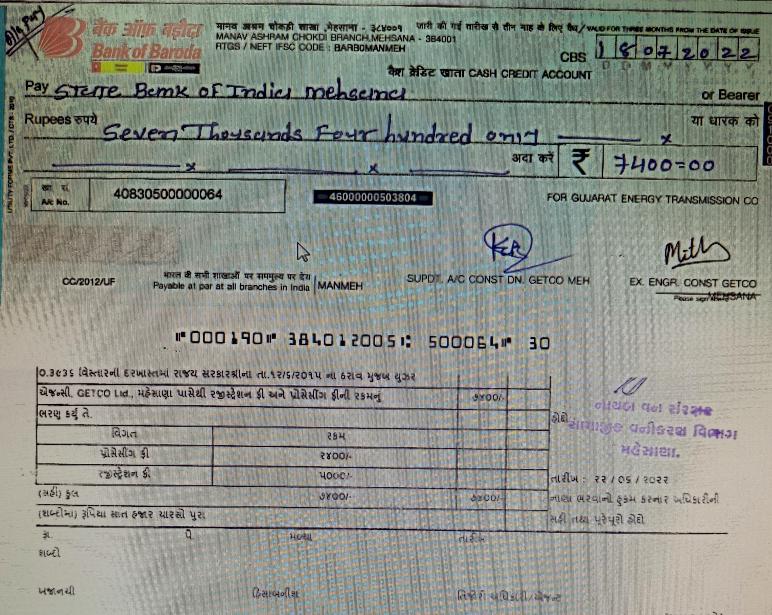

|                                              | નાણાં મોકલનારે ભરવાનું                                      |                 | ખાતાના અમલદારે કે તિજોરીએ ભરવાનુ  |  |  |  |
|----------------------------------------------|-------------------------------------------------------------|-----------------|-----------------------------------|--|--|--|
| તરફથી નાણાં ભરવામાં                          | Executive Engineer,                                         |                 | ફિસાબનુ સદર ડ૭૮૨ ફોરેસ્ટ 🖡        |  |  |  |
| ાત્યા ફાય તે વ્યક્તિનુ નામ                   | GETCO Ltd. Const. Divis                                     | ion,            | – રેમીટન્સ<br>મંજુર કર્યુ FRO 2   |  |  |  |
| તાલ કોદ્યે) અને સરનામું.                     | Mehsana.                                                    |                 |                                   |  |  |  |
| ગ્રેલેલા ભરણાંની પૂરેપૂરી વિગત અને તે અંગેન  | ોકલેલા ભરણાની પૂરેપૂરી વિગત અને તે અંગેના કુકમ (કોઈ ફોય તો) |                 |                                   |  |  |  |
| ાબતે અત્રેના વિભાગમાં મહેસાણા રેંજમાં વન સ   | રક્ષણ ધારા-                                                 | રકમ્            |                                   |  |  |  |
| ૯૮૦ ફેઠળ ૦.૨૫૫૦ ફેક. પ્રોટેકટેડ જંગલ જમી     | નમાં કે.વી. લાઇન નાખવા માટે                                 |                 | - D                               |  |  |  |
| . ૧૫૫૦ વિસ્તારની દરખાસ્તમાં રાજય સરકારક      |                                                             |                 |                                   |  |  |  |
| ાજન્સી, GETCO Ltd., મહેસાણા પાસેથી ૨જીસ્ટ્રે | 9800/-                                                      |                 |                                   |  |  |  |
| રથુ કર્યુ તે.                                |                                                             | ગારાજા વન સંરસક |                                   |  |  |  |
| વિગત                                         | રકમ                                                         |                 | શેદો સામાજીક વનીકરણ વિભા          |  |  |  |
| પ્રોસેસીંગ ફી                                | 5800/-                                                      |                 | મહેસાણા.                          |  |  |  |
| રજીસ્ટ્રેશન ફી                               | 4000/-                                                      |                 |                                   |  |  |  |
| મદી) કુલ                                     | ७४००/-                                                      | 9800/-          | નાણાં ભરવાનો ફુકમ કરનાર અધિકારીની |  |  |  |
| ાબ્દોમાં) રૂપિયા સાત હજાર યારસો પુરા         |                                                             |                 | સફી તથા પ્રેપ્રો ફોદ્યે           |  |  |  |
| રૂા. પૈ.                                     | મળ્યા                                                       | તારીખ           |                                   |  |  |  |