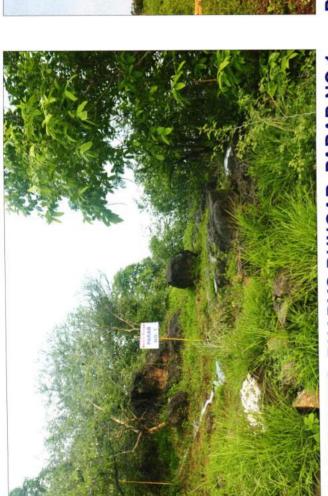

....Reg Ad.

Copy To:-

Deputy Conservator of Forests,

Bhavnagar Forest Division, Bhavnagar.

P1 UPSTAIRS BHADVO DUNGAR PARAB NO 1

P2 UPSTAIRS BHADVO DUNGAR PARAB NO 2

P3 UPSTAIRS BHADVO DUNGAR AND FUTE BPARAB NO 3