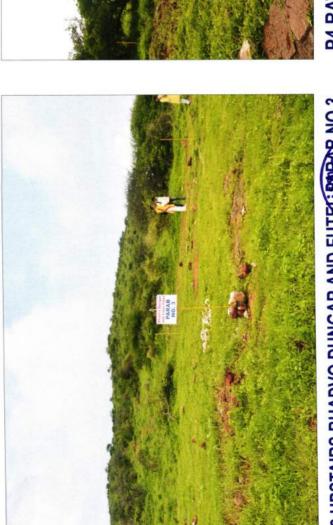

....Reg Ad.

Copy To:-

Deputy Conservator of Forests,

Bhavnagar Forest Division, Bhavnagar.

P1 UPSTAIRS BHADVO DUNGAR PARAB NO 1

P2 UPSTAIRS BHADVO DUNGAR PARAB NO 2

P3 UPSTAIRS BHADVO DUNGAR AND FUTE BPARAB NO 3

3/8 7

P4 RATI TALAVDI AND FUTAL TALAVDI PARAB NO 4

Apurvabhai R. Shah Senior Mah

Page No. 1

P5 BETWEEN RATI TALAVDI AND MOCHI PALIYA PARAB NO 5

P6 MOCHI NA PALIYA PARAB NO 6

BETWEEN CHANDAN TALAVDI AND ULKHAJAL PARBA NO 8