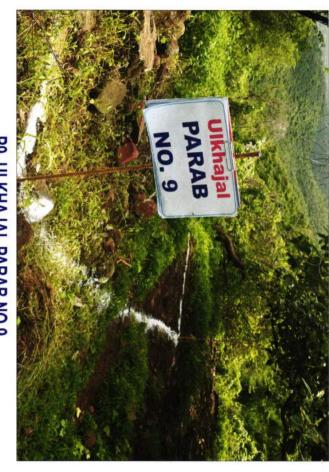

Sign Apur Hunt & Aun Dhaullu Chandle Apurvabhai R. Shah

Page No. 2

P9 ULKHAJAL PARAB NO 9

Sign Deportundenta of P11 FATEL PANO PARAB NO 11 Apurvabhai R. Shah

V1 UPSTAIRS BHADVO DUNGAR VISAMO NO 1

**V2 CHANDAN TALAVDI VISAMO NO 2** 