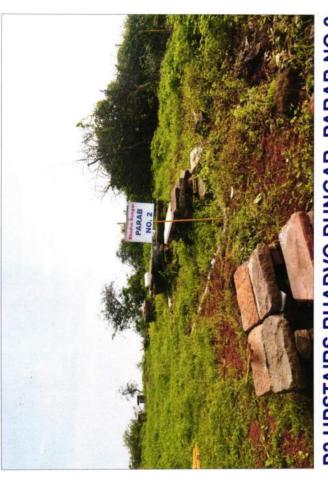

....Reg Ad.

Copy To:-

Deputy Conservator of Forests,

Bhavnagar Forest Division, Bhavnagar.

P1 UPSTAIRS BHADVO DUNGAR PARAB NO 1

P2 UPSTAIRS BHADVO DUNGAR PARAB NO 2

P3 UPSTAIRS BHADVO DUNGAR AND FUTE BPARAB NO 3