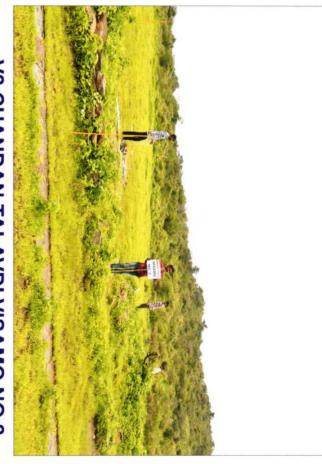

....Reg Ad.

Copy To:-

Deputy Conservator of Forests,

Bhavnagar Forest Division, Bhavnagar.

P1 UPSTAIRS BHADVO DUNGAR PARAB NO 1

P2 UPSTAIRS BHADVO DUNGAR PARAB NO 2

P3 UPSTAIRS BHADVO DUNGAR AND FUTE BPARAB NO 3