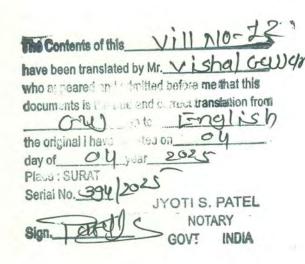

|                                                           |                               |         |
| 2022-2023 | -       |                 | No Information              |                                                           |                               |         |
| 2023-2024 |         |                 | No Information              |                                                           |                               |         |

Symbol of QR Code 5141125020239834

Round Seal of Mamlatdar Office, Mahuva (Bhavnagar)

Digital Signed by DS REVENUE DEPARTMENT 9 GOVERNMENT OF GUJARAT Date: 14-02-2025, 11:38:42 IST MAMLATDAR OFFICE, MAHUVA

Courtesy: National Center for Information Science, Gujarat State

Chargeable Copy Rs. 5.00 (Rupees Five Total) Page 1 of 1









# IN SUB-District : Mahuva

Sub-District: Mahuva

**Details of Entry** 

Dist. Bhavnagar

T. W.

**Entry Number** 

**Entry Date** 

Type of Change

division and its account number Survey/Block number and subrelated to the change

**Previous Entry Not** Number / Date of Approved

Remark / Sign / Date and Name and designation of checking officer

Village: Kotiya

3141125020239833 Symbol of QR Code

Round Seal of Mamlatdar (Bhavnagar) Mahuva Office,

Digital Signed by DS REVENUE DEPARTMENT 9 GOVERNMENT OF GUJARAT Date: 14-02-2025, 11:38:33 IST MAMLATDAR OFFICE, MAHUVA

Chargeable Copy Rs. 5.00 (Rupees Five Total)
Page 1

Given the Effect of Entry Date: 14-02-2025 14-02-25 on Status Courtesy: National Center for Information Science, Gujarat State of 1



Will NO-6 who appeared one care