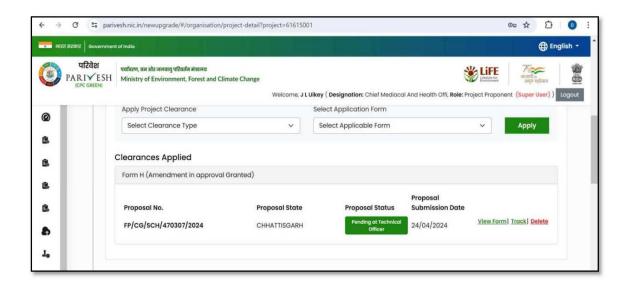

The newly identified CA land was proposed, finalized and submitted to State Govt complying Stage-I conditions with Stage-II proposal.

Regarding newly identified CA land for amendment in Stage-I approval granted under Parivesh 1.0, As per Parivesh 2.0 guidelines Form H was applied by user agency. (**Copy enclosed**)

### Form H (Amendment in approval Granted)

| Θ             |                       |
|---------------|-----------------------|
| Project Name: | Single Window Number: |
|               | Proposal Number:      |
| State:        | Current Status:       |