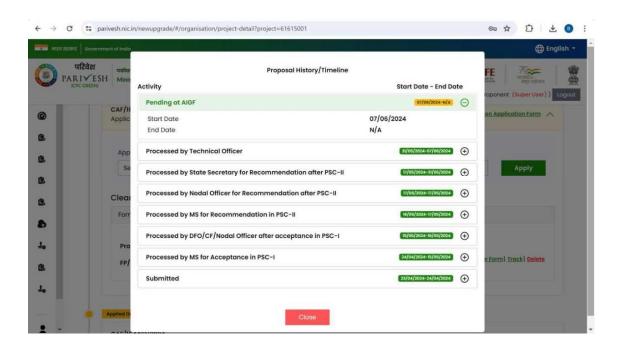

परिवर्तित वैकल्पिक वृक्षारोपण क्षेत्र को यूजर एजेंसी के द्वारा वन विभाग के निर्देशानुसार परिवेश 2.0 प्रोर्टल में अपलोड किया जाकर फार्म-एच. भारत सरकार को प्रेषित किया गया है।

संलग्न:- उपरोक्तानुसार।

पालन :- वैकल्पिक वृक्षारोपण किये जाने के लिए चालान के माध्यम से कैम्पा मद् में राशि रूपये 53656977.00 जमा की गई है।