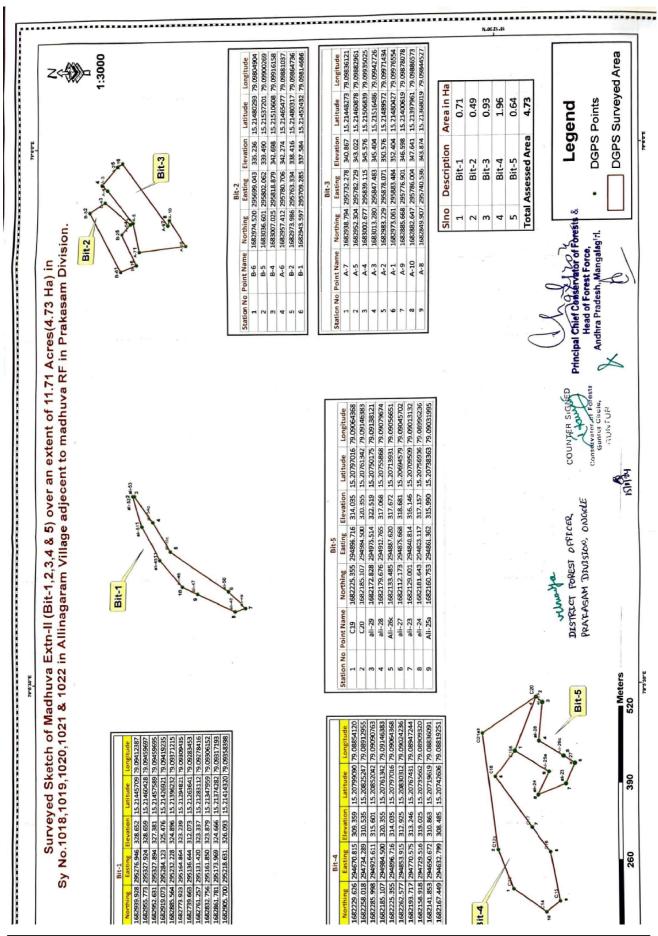

#### **SCHEDULE**

| Name of the District                             | : | Prakasam                                                |
|--------------------------------------------------|---|---------------------------------------------------------|
| Name of the Forest Division                      | : | Prakasam                                                |
| Name of the Revenue Mandal                       | : | Komarole                                                |
| Name of the Range                                | : | Bestavaripeta                                           |
| Name of the Village                              | : | Allinagaram                                             |
| Name of the Forest block proposed to be reserved | : | Madhuva Extension – II Block, Bit – I, II, III, IV & V. |
| Area of the block proposed to be reserved        | : | 11.71 Acres (or) 4.73 Hectares.                         |

#### Details of Areas included in the Block (Area statement)

| SI.<br>No. | Name of the village | Sy.No   | Classification of land | Total area<br>in Acres | Extent in Acres |
|------------|---------------------|---------|------------------------|------------------------|-----------------|
| 1          |                     | 1018/1  |                        | 0.20                   | 0.20            |
| 2          |                     | 1018/2  |                        | 0.19                   | 0.19            |
| 3          |                     | 1018/3  |                        | 0.10                   | 0.10            |
| 4          |                     | 1018/4  | Patta land             | 0.10                   | 0.10            |
| 5          |                     | 1018/5  |                        | 0.10                   | 0.10            |
| 6          | Allinagaram         | 1018/6  |                        | 0.29                   | 0.29            |
| 7          | Allinagaram         | 1018/7  |                        | 0.39                   | 0.39            |
| 8          |                     | 1018/1A |                        | 0.20                   | 0.20            |
| 9          |                     | 1019/7  |                        | 2.68                   | 2.68            |
| 10         |                     | 1019/8  | 1                      | 2.17                   | 2.17            |
| 11         |                     | 1020/1  | 1                      | 0.22                   | 0.22            |
| 12         |                     | 1020/2  |                        | 0.22                   | 0.22            |

|    |             |         | Total>>    | 11.71 | 11.71<br>(4.73 Ha.) |
|----|-------------|---------|------------|-------|---------------------|
| 23 |             | 1022/3B |            | 0.59  | 0.59                |
| 22 |             | 1022/3A |            | 1.16  | 1.16                |
| 21 | Allinagaram | 1022/2  | Patta land | 0.29  | 0.29                |
| 20 |             | 1022/1  |            | 0.29  | 0.29                |
| 19 |             | 1021    |            | 1.20  | 1.20                |
| 18 |             | 1020/8  |            | 0.22  | 0.22                |
| 17 |             | 1020/7  |            | 0.44  | 0.44                |
| 16 |             | 1020/6  |            | 0.33  | 0.33                |
| 15 |             | 1020/5  |            | 0.11  | 0.11                |
| 14 |             | 1020/4  |            | 0.11  | 0.11                |
| 13 |             | 1020/3  |            | 0.11  | 0.11                |

#### Madhuva Extn - II Block Bit-I

North: Madhuva Reserve Forest East: Madhuva Reserve Forest. South: Madhuva Reserve Forest. West: Madhuva Reserve Forest.

#### Madhuva Extn - II Block Bit-II

North: Madhuva Reserve Forest East: Madhuva Reserve Forest. South: Madhuva Reserve Forest. West: Madhuva Reserve Forest.

#### Madhuva Extn - II Block Bit-III

North: Madhuva Reserve Forest East: Madhuva Reserve Forest. South: Madhuva Reserve Forest. West: Madhuva Reserve Forest.

#### Madhuva Extn - II Block Bit-IV

North: Sy.no. 1019 & 1024 of Allinagaram Village, Komarole Mandal

East : Madhuva Reserve Forest.

South: Proposed Madhuva Extension – II Bit-V Protected Forest and Madhuva

#### Madhuva Extn - II Block Bit-V

North: Proposed Madhuva Extension - II Bit-IV Protected Forest

East : Madhuva Reserve Forest South: Madhuva Reserve Forest West : Madhuva Reserve Forest.