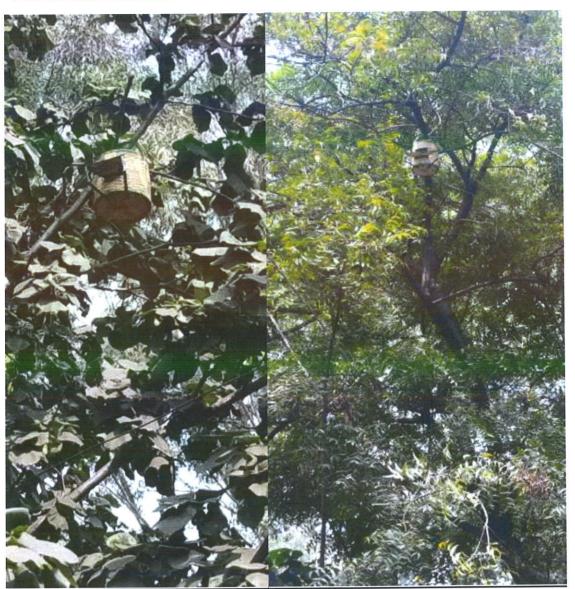

|      | d. Stabilize the overburden dumps by                                                                                                                                                                                                                                                                                                                                                 | ओवर बर्डन का यथोचित श्रेणीकरण, बेंचिग से                                                                                                                                      |
|------|--------------------------------------------------------------------------------------------------------------------------------------------------------------------------------------------------------------------------------------------------------------------------------------------------------------------------------------------------------------------------------------|-------------------------------------------------------------------------------------------------------------------------------------------------------------------------------|
|      | appropriate grading/benching so as to ensure that that angles of repose at any given place is less than 280; and                                                                                                                                                                                                                                                                     | रिथीकरण परियोजना के व्यय पर किया जावेगा<br>किसी भी स्थान पर ढलान 28 डिग्री से कम नहीं<br>हो इसका ध्यान आवेदक संस्था द्वारा रखा                                                |
|      | Brion place to rest status = 1 c, status                                                                                                                                                                                                                                                                                                                                             | जावेगा।                                                                                                                                                                       |
|      | e. Strict adherence to the prescribed top soil management;                                                                                                                                                                                                                                                                                                                           | उपरि मृदा प्रबंधन हेतु आवेदक संस्था सहमत है।                                                                                                                                  |
| xiv  | All the funds received from the User Agency under the project shall be transferred/deposited to CAMPA fund only through online e-portal (https://www.ivach.nia.in/):                                                                                                                                                                                                                 | आवेदक संस्था द्वारा इस परियोजना अन्तर्गत<br>भारत सरकार के कैम्पा मद में ई—पोर्टल के<br>माध्यम से आनलाईन जमा की गई है जमा<br>राशियों का विवरण निर्धारित प्रपत्र में संलग्न है। |
| XV   | /parivesh.nic.in/); The user agency shall prepare a land surrender schedule for surrender of the mined out and biologically reclaimed forest land in accordance with the existing mine plan and progressive mine                                                                                                                                                                     | आवेदक संस्था को शर्त मान्य है। आवेदक संस्था<br>का वचन पत्र Annexure-4 पर संलग्न हैं।                                                                                          |
|      | closure plan and submit an undertaking that mined out and biologically reclaimed forest land will be surrendered to the State Forest Department as per this schedule;                                                                                                                                                                                                                |                                                                                                                                                                               |
| xvi  | User agency in consultation with the State Forest Department shall create and maintain alternate habitat/ home for the avifauna, whose nesting trees are to be cleared in this project. Bird nests artificially made out of eco-friendly materials shall be used in the area, including forest area and human settlements, adjoining the forest area being diverted for the project; | आवेदक संस्था द्वारा पक्षियों के लिये<br>एको—फ्रेडली मटेरियल से घौसले विभिन्न वनक्षेत्र<br>में तैयार कर लगाये गये है जिसका छायाचित्र<br>Annexure-5 पर संलग्न हैं।              |
| xvii | User agency either himself or through<br>the State Forest Department shall<br>undertake fencing, protection and<br>afforestation of the safety zone area at<br>the project cost;                                                                                                                                                                                                     | मंडल सिंगरौली के अन्तर्गत जिस क्षेत्र में निर्माण<br>कार्य किया जावेगा उस क्षेत्र के अन्तर्गत आने                                                                             |