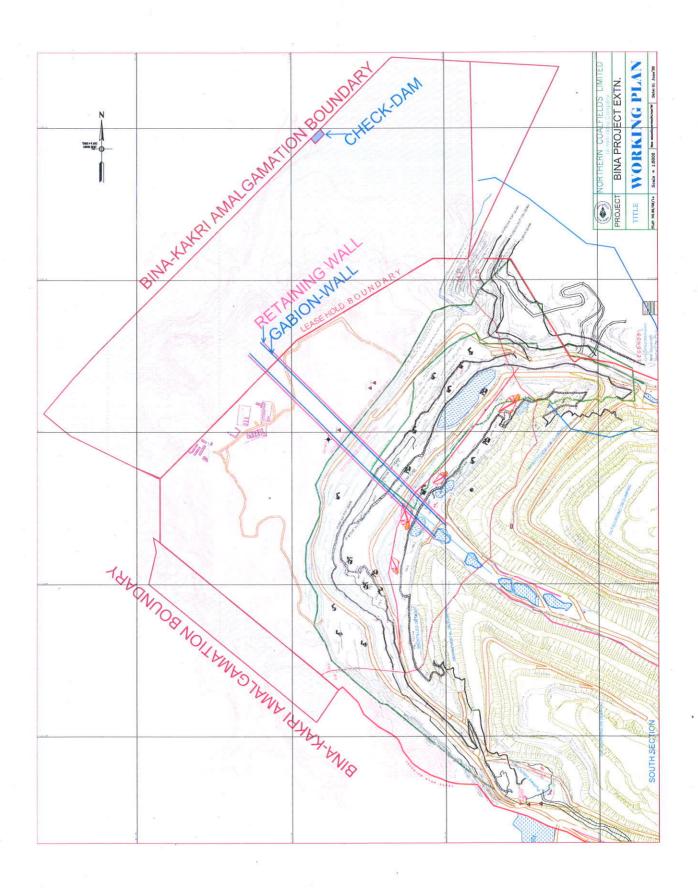

n of check dams on all the major exit streams and retaining wall near the toe wall of the OB dump facing water body of the mine will serve as additional mitigative measure for arresting sliding down of the excavated material along the contour in compliance to the Condition no. 2 (Xiii)(c) of Stage-I approval for Bina Kakri Amalgamation Project granted by MoEF&CC for diversion of Forest Land of 353.764Ha. However, construction of check dam in the dip side of the proposed 353.764Ha forest land for diversion is subject to the permission of forest department as the area lies in the jurisdiction of MP forest department.

18/11/200 Project Officer Bina Ext. Project

Bina Ext. Project

Bina Ext. Project Bina Ext. Project Bina Ext.

Bina Extn. Project

L. P. Godse Area General Manager, Bina Area



## कार्यालय वन वृत्त रीवा (म0प्र0)

केन्द्रीय विद्यालय मार्ग जयंती कुंज रीवा (मध्यप्रदेश) 486001 Fax-241689 E-mail-ccf.rwa@mp.gov.in

क्रमांक / मा0चि0 / 35 प्र प्रति,

रीवा, दिनांक 12-01-2021

अपर प्रधान मुख्य वन संरक्षक (भू–प्रबंध)

सतपुडा भवन म०प्र० भोपाल

बिषय:-

4

वनमण्डल सिंगरौली के वन परिक्षेत्र बैढन के विभिन्न कक्षों की वन भूमि एवं सिंगरौली के ग्राम चूरीदेह, झिंगुरदह के विभिन्न खसरों की राजस्व वन भूमि (कुल 390.264 हे0) वन भूमि में से स्वीकृत रकबा 353.764 हे0 वन भूमि बीना—ककरी ओपन कास्ट कोयला उत्खनन हेतु एनसीएल के पक्ष में व्यपवर्तन।

संदर्भ:-

आपका पत्र कमांक /एफ-1/FP/MN/MIN/20225/2016/233,234 दिनांक 14.

01.2020

\*\*\*\*\*

विषयांतर्गत निवेदन है कि वनमण्डलाधिकारी वनमण्डल सिंगरौली द्वारा वनमण्डल सिंगरौली के वन परिक्षेत्र बैढन के विभिन्न कक्षों की वन भूमि एवं सिंगरौली के ग्राम चू