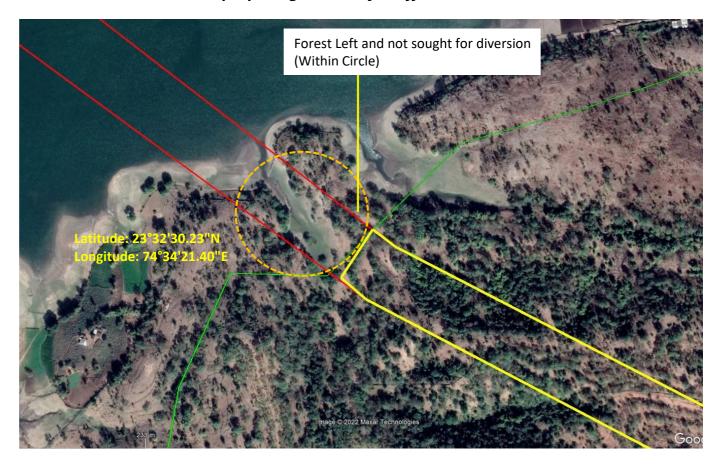

- i. As per the DSS analysis through satellite imagery, it is observed that a part of forest land located under 'SARWAN DERI B Forest Block' has not been included in the instant diversion proposal. The map is given in **Annexure** for ready reference. The same is required to be examined and necessary action is required to be taken accordingly.
- ii. The calculated degraded forest land for CA as per uploaded KML file is found to be 304 ha. instead of 286.10 ha. Thus, this variation needs to be re-checked and corrected KML file be uploaded on PARIVESH. The State shall also ensure that the area proposed for CA was not a part of the CA plantations of any other project.
- iii. The State was asked to submit the details of alternative sites which have been explored/examined for the execution of the project. However, the same have not been provided. The State has also not given any justification for locating the project in the proposed forest area.
- iv. The presence of settlements & Agriculture land on the area proposed for diversion was observed in DSS analysis. The State has not given any justification for the same.
- v. The copy of the approved R&R plan has not been submitted, which is required to be done.

#### Annexure

Google imagery showing the forest patch which has been left and not considered for diversion in the instant proposal located under the 'SARWAN DERI B Forest Block' while preparing the KML file offorest land under diversion