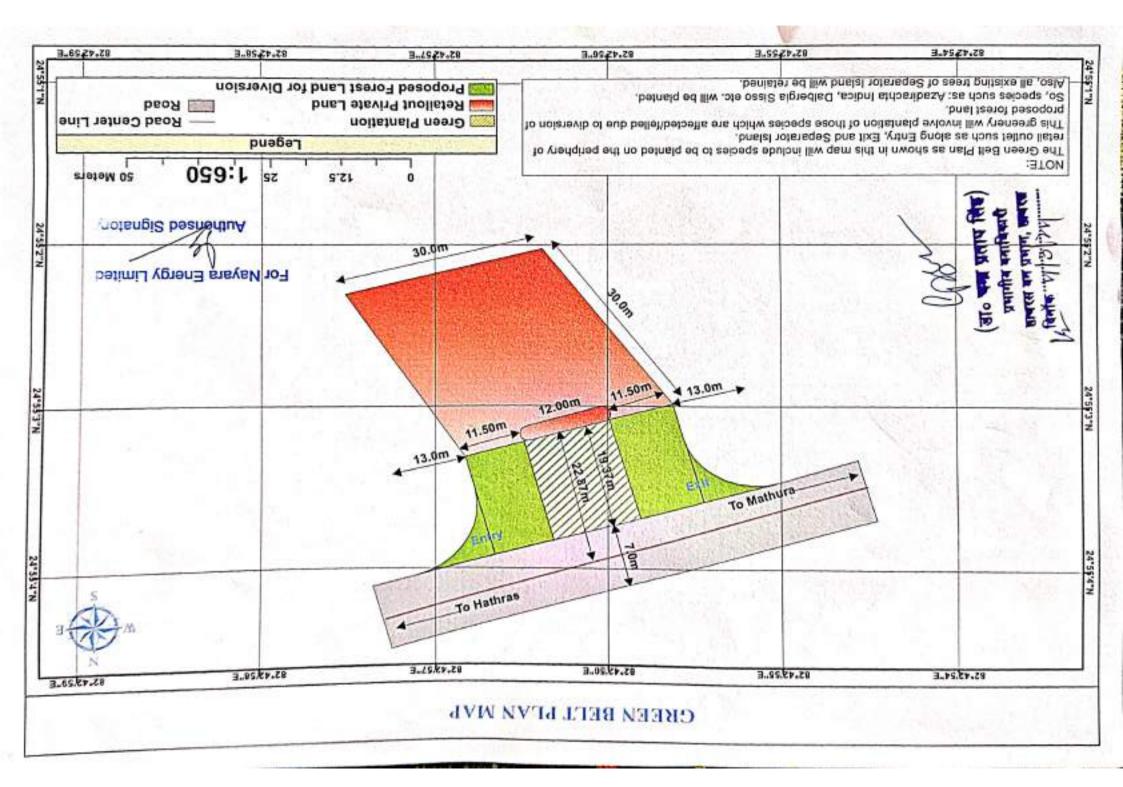

# शर्त संख्या—17 के सम्बन्ध में प्रमाण—पत्र

शर्त सं0—17 के कम में यह वचनबद्वता दी जाती है कि "Proposal for non-forestry use of 0.065378 ha. Of forest land (Entry Area=0.021067 ha + Exit area=0.021067 Separator island = 0.023244 ha. Total area = 0.065378 ha) under Forest (Conservation) Act, 1980 in favour of M/s Essar oil Ltd. for access road to Retail outlet of M/s Essar oil Ltd. at village Nagla Sheesham Khasra No. 165k, 166 in chainage 233.155 on LHS Tehsil Hathras, Distt. Hathras की परियोजना में सड़क परिवहन एवं राष्ट्रीय राजमार्ग मंत्रालय द्वारा जारी गाइड लाइन्स दिनांक 24.07.2013 के अनुसार स्वीकृत ले आउट प्लान के आधार पर प्रयोक्ता अभिकरण द्वारा कार्य किया जायेगा। प्रस्तावित नवीन रिटेल आउटलेट के निकट गाइड लाइन के अनुसार कोई रिटेल आउटलेट स्थापित नहीं है।

दी गयी है, जिसके अनुपालन में आख्या निम्नप्रकार संस्तृति सहित सूचनार्थ एवं आवश्यक कार्यवाही हेतु प्रेषित है -अनुपालन आख्या इस आस्य का प्रमाण पत्र संलग्न है। (सलानक--1) **BO80** Legal status of the forest land shall remain unchanged उवत का अनुपालन किया जायेगा। (संलग्नक-2) Compensatory afforestation shall be taken up by the Forest Department in an area of 0.16 ha Degraded Forest land in Vardhwari Forest Block, Range & District-Hathras at the cost of the user agency. As far as practicable, a mixture of local indigenous species will be planted and monoculture of any species has to be avoided. चक्त के अनुपालन में प्रमावित वनगृनि के सध्येत 315 वृक्षी The cost of compensatory afforestation at the prevailing wage rates के वृक्षारोपण एवं 10 वर्षीतक रखरखान हेतु मु० as per compensatory afforestation scheme and the cost of survey, 361900.00 (मुंध तीन भारत इवसट हजार नी सी demarcation and erection of permanent pillars if required on the CA रूठ मात्र) ई-पेनन्ट पोर्टल के मध्यम से ई-धालान द्वारा land shall be deposited in advance with the Forest Department by जमा कर चलान की प्राथमित संज्ञपन the project authority. The CA will be maintained for 10 years. The scheme may include appropriate provision for anticipated cost (संलग्नक:-2) increase for works scheduled for subsequent years. त्रवत है अनुपालन में शुद्ध वर्तमानमूख्य (एकावै(वीर) की वनलाश The State Government shall charge the Net Present Value (NPV) for 62618.00 (मुठ बालए हजार छ सौ अदारह स० मात्र) the 0.065378 ha. forest area to be diverted under this proposal from ई-पेमन्ट पोर्टल के माध्यम से ई-पालान हाता जमा कर कर the User Agency as per the orders of the Hon'ble Supreme Court of बालान की छावाप्रति संसम्न है। (संलग्नक-2) India dated 30/10/2002, 01/08/2003, 28/03/2008, 24/04/2008 and 09/05/2008 in IA No. 566 in WP(C) No.202/1995 and as per the guidelines issued by the Ministry vide letters 'No. 5-1/1998-FC(PL.II) dated 18/09/2003, as well as letter No. 5-2/2006-FC dated 03/10/2006 and 5-3/2007-FC dated 05/02/2009 and letters No. 5-3/2011-FC(V01-I) dated 06/01/2022,in this regard इस अल्य का प्रमाण पत्र संसन्न है। (संसन्नक-3) Additional amount of the NPV of the diverted forest land, if any, becoming due after finalization of the same by the Hon' ble Supreme Court of India on receipt of the report from the Expert Committee, shall be charged by the State Government from the User Agency.