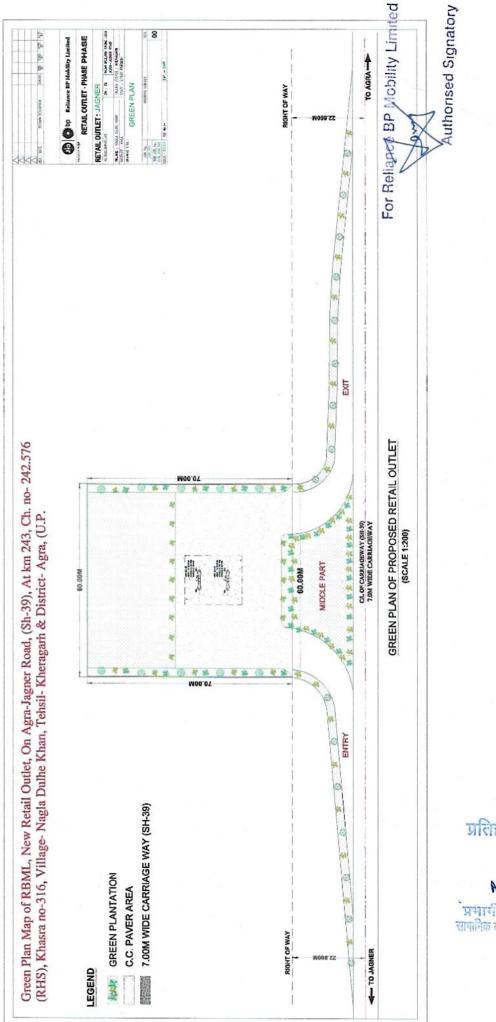

|                            | क0सं0 | शर्त                                                                                                                                                                                                                                                                                                                                                                                                                                                                                                                                                                                                   | अनुपालन                                                                                                                                               |
|----------------------------|-------|--------------------------------------------------------------------------------------------------------------------------------------------------------------------------------------------------------------------------------------------------------------------------------------------------------------------------------------------------------------------------------------------------------------------------------------------------------------------------------------------------------------------------------------------------------------------------------------------------------|-------------------------------------------------------------------------------------------------------------------------------------------------------|
|                            | 1.    | Legal status of the forest land shall remain unchanged.                                                                                                                                                                                                                                                                                                                                                                                                                                                                                                                                                | इस आशय की वचनवद्वता अपलोड है।                                                                                                                         |
|                            | 2.    | Compensatory afforestation shall be taken up by the Forest<br>Department in an area of 0.40 ha degraded forest land in Bhilawali<br>Forest Block Range Kheragar Agra.Social Forestry Division Agra at<br>the cost of the user agency. As far as possible, a mixture of local<br>indigenous species shall be planted and monoculture of any species<br>has to be avoided.                                                                                                                                                                                                                               | इस आशय की वचनवद्धता अपलोड है।                                                                                                                         |
| Olm.<br>Of<br>Agen<br>4-6- | 3.    | The cost of compensatory afforestation at the prevailing wage rates<br>as per compensatory afforestation scheme and the cost of survey,<br>demarcation and erection of permanent pillars if required on the CA<br>land shall be deposited in advance with the Forest Department by<br>the project authority. The CA plantation will be maintained for 10<br>years. The scheme may include appropriate provision for<br>anticipated cost increase for works scheduled for subsequent years.                                                                                                             | शर्त के अनुपालन में क्षतिपूरक वनीकरण<br>हेतु रू0 577650.00 की धनराशि<br>ऑनलाइन दिनांक 14.03.2024 को जमा<br>करा दी गयी है। चालान की प्रति अपलोड<br>है। |
| 4.                         | 4.    | The State Government shall charge the Net Present Value (NPV) for the 0.2287233 ha, forest area to be diverted under this proposal from the User Agency as per the orders of the Hon'ble Supreme Court of India dated 30/10/2002, 01/08/2003, 28/03/2008, 24/04/2008 and 09/05/2008 in IA No. 566 in WP (C) No. 202/1995 and as per the guidelines issued by the Ministry vide letters No. 5-1/1998-FC (PLI) dated 18/09/2003, as well as letter No. 5-2/2006-FC dated 03/10/2006 and 5-3/2007-FC dated 05/02/2009. Revised amount of NPV as applicable as per orders dated 06-01-2022 in this regard. | शर्त के अनुपालनमे एन.पी.वी. की धनराशि<br>रू० 208742.00 ऑनलाइन दिनांक 14.03.<br>2024 को जमा करा दी गंथी है। चालान<br>की प्रति अपलोड है।                |
|                            | 5.    | Additional amount of the NPV of the diverted forest land, if any,<br>becoming due after finalization of the same by the Hon'ble Supreme<br>Court of India on receipt of the report from the Expert Committee,<br>shall be charged by the State Government from the User Agency.<br>The User Agency shall furnish an undertaking to this effect.                                                                                                                                                                                                                                                        | इस आशय की वचनवद्वता अपलोड है।                                                                                                                         |
|                            | 6.    | Separator island has to be maintained as Green Belt, in consultation<br>with DFO, green helt plan on separator island shall be approved by<br>DFO ensuring appropriate site specific species. Green belt plan<br>shall also include species to be planted on the periphery of retail<br>outlets and service road, it applicable. Green plan in respect of<br>Separator island/entry & exit /service road as applicable and duly<br>approved by DFO be submitted along with compliance report.                                                                                                          | इस आशय की वचनवद्वता अपलोड है।                                                                                                                         |
|                            | 7.    |                                                                                                                                                                                                                                                                                                                                                                                                                                                                                                                                                                                                        | इस आशय की वचनवद्वता अपलोड है।                                                                                                                         |

Com-3/Drafiman/Letter-19/390

|     | of the establishment.                                                                                                                                                                                                                                                                                                                                                                                                                                                                                                                                                                                                                                                                                                                               |                                |
|-----|-----------------------------------------------------------------------------------------------------------------------------------------------------------------------------------------------------------------------------------------------------------------------------------------------------------------------------------------------------------------------------------------------------------------------------------------------------------------------------------------------------------------------------------------------------------------------------------------------------------------------------------------------------------------------------------------------------------------------------------------------------|--------------------------------|
|     |                                                                                                                                                                                                                                                                                                                                                                                                                                                                                                                                                                                                                                                                                                                                                     |                                |
| 8.  | User Agency and authorized signatory oil company issuing sanction<br>letter shall be liable for land use including tree plantation for entry<br>/exit and Separator island strictly as per the approved layout plan<br>and any violation/non adherence shall attract penal<br>action/prosecution in competent court of jurisdiction as per FCA<br>(1980) Rules and guidelines.                                                                                                                                                                                                                                                                                                                                                                      | इस आशय की वचनवद्वता अपलोड है   |
| 9.  | Green Plan duly approved by DFO in respect of Separator<br>island/entry/exit/service road as applicable be submitted and Geo<br>tagged six monthly reports be maintained at retai outlet and be<br>submitted six monthly.                                                                                                                                                                                                                                                                                                                                                                                                                                                                                                                           | अपलोड है।                      |
| 10. | No tree felling shall be done in the TTZ area during execution<br>of the works without approval of Hon'ble Supreme Court.                                                                                                                                                                                                                                                                                                                                                                                                                                                                                                                                                                                                                           | इस आशय की वचनवद्वता अपलोड है   |
| 11. | Trees in Separator island to be retained and not to be felled.<br>DFO will submit report accordingly along with compliance<br>conditions.                                                                                                                                                                                                                                                                                                                                                                                                                                                                                                                                                                                                           | इस आशय की वचनवद्वता अपलोड है   |
| 12. | The complete compliance of the FRA. 2006 shall be ensured by way of prescribed certificate from the concerned District Collector                                                                                                                                                                                                                                                                                                                                                                                                                                                                                                                                                                                                                    | प्रमाण पत्र अपलोड है।          |
| 13. | Certificate of "No violation of FCA from concerned DFO shall be provided                                                                                                                                                                                                                                                                                                                                                                                                                                                                                                                                                                                                                                                                            | इस आशय का प्रमाण पत्र अपलोड है |
| 14. | Greenery will be maintained by user agency around Periphery of Fuel Station.                                                                                                                                                                                                                                                                                                                                                                                                                                                                                                                                                                                                                                                                        | इस आशय की वचनवद्वता अपलोड हे   |
| 15. | User agency shall use the land between entry and exit for plantation<br>and conservation of trees, the same shall be demarcated by 2 feet<br>wall.                                                                                                                                                                                                                                                                                                                                                                                                                                                                                                                                                                                                  | इस आशय की वचनवद्वता अपलोड है   |
| 16. | Plantation shall als be done along the inside boundary of Fuel Sstation.                                                                                                                                                                                                                                                                                                                                                                                                                                                                                                                                                                                                                                                                            | इस आशय की वचनवद्वता अपलोड हे   |
| 17. | Certificate of DFO certifying that the proposed RO is not in close proximity of any existing RO in accordance with MORTH guidelines dated 24-07-2013 has to be provided.                                                                                                                                                                                                                                                                                                                                                                                                                                                                                                                                                                            | इस आशय की वचनवद्वता अपलोड है   |
| 18. | The boundary of the diverted forest lalnd shall be suitably<br>demarcated on ground at the project cost, as per the directions of the<br>concerned Divisional Forest Officer.                                                                                                                                                                                                                                                                                                                                                                                                                                                                                                                                                                       | इस आशय की वचनवद्वता अपलोड है   |
| 19. | The period of diversion under this approval shall be co-terminus<br>with the period of lease to be granted in favour of the user agency or<br>the project life, whichever is less                                                                                                                                                                                                                                                                                                                                                                                                                                                                                                                                                                   | इस आशय की वचनवद्वता अपलोड है   |
| 20. | The KML file of the area to be diverted, the CA areas, the proposed SMC work, the proposed Catchment Area Treatment area and the WLMP area shall be uploaded on the e-Green watch portal with all requisite details before commencement of works.                                                                                                                                                                                                                                                                                                                                                                                                                                                                                                   | इस आशय की वचनवद्वता अपलोड हे   |
| 21. | The violation of any of the conditions stipulated under this<br>appropriate action under MoEFCC rules and Guidelines as<br>applicable, specifically MoEFCC Guidelines dated 15-05-2023<br>authorizing officers of the rakl of Divisional Forest Officer<br>(DFO)/Deputy Conservator of Forest (DCF) and above of the State<br>Govbernment or Union territory Administration concerned, havig<br>jurisdiction over the forest land in respect of which any offence<br>under the Forest (Conservation) Act, 1980 is committed or<br>violaltion of the provisions of the said Act has heen made, to file<br>complaints against such person/authority//organization, prima-facie<br>found guilty of offence under the Act or the violation of the rules | इस आशय की वचनवद्वता अपलोड है   |
| 22. | made there under, in the court having jurisdiction in the matter.<br>Any other condition that the Ministry of Environment, Forests &<br>Climate Change may stipulate from time to time in the interest of<br>conservation, protection and development of forests & wildlife.                                                                                                                                                                                                                                                                                                                                                                                                                                                                        | इस आशय की वचनवद्वता अपलोड है।  |