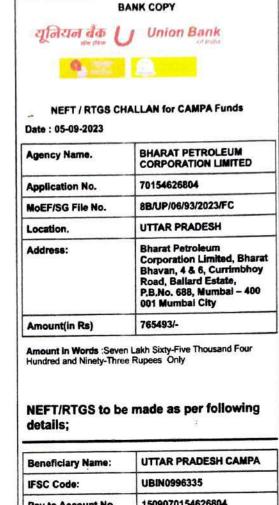

महोदय.

उपरोक्त संदर्भित पत्र के कम में भारत पेट्रोलियम कार्पोरेशन लि० द्वारा गाजीपुर सैवदराजा मार्ग एन० एच0-24 (पुराना एन0एच0-97) के किमी0 सं0-13 (चैनेज सं0-12.665) के मध्य बायी पटरी पर आराजी नं0-165 ग्राम–ढढनी रणवीर राय, विकासखण्ड–जमानियॉ, तहसील–जमानियॉ, जिला–गाजीपुर में प्रस्तावित पेट्रोल पम्प स्थल से मुख्य मार्ग तक आवागमन में प्रभावित 0.331488 है0 संरक्षित वनभूमि के बिना वृक्ष पातन के गैर वानिकी कार्य हेतु क्षतिपूरक वृक्षारोपण (सी०ए०) तथा शुद्ध वर्तमान मूल्य (एन०पी०वी) की धनराशि उ०प्र०, कैम्पा खाता संख्या-1509070154626804 आई०एफ०सी० कोड़-UBIN0996335 यूनियन बैक आफ इण्डिया, एफ०सी०एस० सेन्टर, थर्ड फ्लोर 21/1 जेलिता टावर, मिशन रोड़ बैंगलुरू-560027 के पक्ष में निम्न प्रकार जमा कर दी गई है एवं उ०प्र०, शासन द्वारा लगाई गयी शर्तों का अनुपालन आख्या/वचन वद्धता संलग्न है।

| क0<br>सं0 | विवरण                                                                                                                               | मद                            | प्रस्तावित धनराशि |
|-----------|-------------------------------------------------------------------------------------------------------------------------------------|-------------------------------|-------------------|
| 1         | शर्त संo 2, 3 के अनुपालन में वृक्षारोपण एवं 10<br>वर्षो का रखरखाव (सी०ए०)                                                           | (सी०ए०) क्षतिपुरक वृक्षा रोपण | , 448000.00       |
| 2         | शर्त संo 4 के अनुपालन में प्रभावित संरक्षित वन<br>भूमि 0331488 हे0 का शुद्ध वर्तमान मुल्य N.P.V<br>(9.57780 लाख प्रति हे0 की दर से) | N.P.V शुद्ध वर्तमान मूल्य     | 317493.00         |
|           |                                                                                                                                     | योग—                          | 765493.00         |