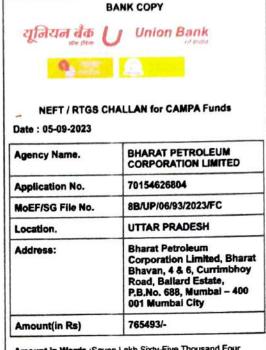

| 4  | The State Government shall charge the Net Present Value(NPV) for the 0.331488 ha forest area to be diverted under this proposal from the User Agency as per the orders of the Hon'ble Supreme Court of India dated 30/10/2002, 01/08/2003, 28/03/2008, 24/04/2008 and 09/05/2008 in IA No. 566 in WP (C) No. 202/1995 and as per the guidelines issued by the Ministry vide letters No. 5-1/1998-FC (Pt.II) dated 18/09/2003, as well as letter No. 5-2/2006-FC dated 03/10/2006 and 5-3/2007-FC dated 05/02/2009. Revised amount of NPV as applicable as per orders dated 06-01-2022 and 19-01-2022 shall be deposited by User Agency in this regard.Revised amount of NPV as applicable as per orders dated 06-01.2022 shall be deposited by User Agency in this regard. | प्रयोक्ता अभिकरण द्वारा एन०पी०वी० की धनराशि<br>गु0 317493.00 रूपया कैम्पा फण्ड में<br>आर0टी0जी०एरा० के माध्यम से जमा कर दिया<br>गया है। क्षतिपूरक वृक्षारोपण व एन०पी०वी० की<br>धनराशि कुल मु०<br>(448000.00+317493.00=765493.00) प्रयोक्ता<br>अभिकरण द्वारा जमा कर दिया गया है।<br>(संलग्नक–4) |  |
|----|----------------------------------------------------------------------------------------------------------------------------------------------------------------------------------------------------------------------------------------------------------------------------------------------------------------------------------------------------------------------------------------------------------------------------------------------------------------------------------------------------------------------------------------------------------------------------------------------------------------------------------------------------------------------------------------------------------------------------------------------------------------------------|------------------------------------------------------------------------------------------------------------------------------------------------------------------------------------------------------------------------------------------------------------------------------------------------|--|
| 5  | Additional amount of the NPV of the diverted forest land, if<br>any, becoming due after finalization of the same by the<br>Hon'ble Supreme Court of India on receipt of the report from<br>the Expert Committee, shall be charged by the State<br>Government from the User Agency. The User Agency shall<br>furnish as undertaking to this effect.                                                                                                                                                                                                                                                                                                                                                                                                                         |                                                                                                                                                                                                                                                                                                |  |
| 6  | Separator island has to be maintained as Green Belt, in<br>consultation with DFO.Green Belt plan on Separator island<br>shall be approved by DFO, Ensuring appropriate site specific<br>species.Green Belt Plan shall also include species to be<br>planted on the periphery of Retail Outlet and service road. if<br>applicable.                                                                                                                                                                                                                                                                                                                                                                                                                                          | प्रयोक्ता अभिकरण द्वारा बचनबद्धता दी गयी<br>है । (संलग्नक–6)                                                                                                                                                                                                                                   |  |
| 7  | Entire Peripheryof establishment should be lined up with tree<br>plantation at a close spacing of 1.5 meter from the<br>boundary, with light crown trees which will maintain greenery<br>without compromising with the land requirement of the<br>establishment.                                                                                                                                                                                                                                                                                                                                                                                                                                                                                                           | प्रयोक्ता अभिकरण द्वारा बचनबद्धता दी गयी<br>है । (संलग्नक–7)                                                                                                                                                                                                                                   |  |
| 8  | The complete compliance of the FRA, 2006 shall be ensured<br>by the way of prescribed certificate from the concerned<br>District Collector.                                                                                                                                                                                                                                                                                                                                                                                                                                                                                                                                                                                                                                | District Collector Gazipur certificate is<br>inclosed. (संलग्नक—8)                                                                                                                                                                                                                             |  |
| 9  | No violation of FCA certificate from concerned DFO Shall be provided.                                                                                                                                                                                                                                                                                                                                                                                                                                                                                                                                                                                                                                                                                                      | FCA का कोई उल्लंघन नहीं किया गया है<br>सम्बन्धित डी०एफ0ओ0 द्वारा दिया गया प्रमाण<br>पत्र संलग्न है । (संलग्नक–9)                                                                                                                                                                               |  |
| 10 | Greenery will be maintained by user agency around Periphery of Fuel Station.                                                                                                                                                                                                                                                                                                                                                                                                                                                                                                                                                                                                                                                                                               | प्रयोक्ता अभिकरण द्वारा बचनबद्धता दी गयी<br>है । (संलग्नक–10)                                                                                                                                                                                                                                  |  |
| 11 | User Agency shall use the land between entry and exit for plantation and conservation of trees the same shall be demarcated by 2 feet wall.                                                                                                                                                                                                                                                                                                                                                                                                                                                                                                                                                                                                                                |                                                                                                                                                                                                                                                                                                |  |
| 12 | Plantation shall also be done along the inside boundary of Fuel Station.                                                                                                                                                                                                                                                                                                                                                                                                                                                                                                                                                                                                                                                                                                   | प्रयोक्ता अभिकरण द्वारा बचनबद्धता दी गयी<br>है । (संलग्नक–12)                                                                                                                                                                                                                                  |  |
| 13 | Certificate of DFO certifying that the proposed RO is not inclose proximity of any exiting RO in accordance with MORTH guidelines dated 24.07.2013 has to be provided.                                                                                                                                                                                                                                                                                                                                                                                                                                                                                                                                                                                                     |                                                                                                                                                                                                                                                                                                |  |

महोदय.

उपरोक्त संदर्भित पत्र के कम में भारत पेट्रोलियम कार्पोरेशन लि० द्वारा गाजीपुर सैवदराजा मार्ग एन० एच0—24 (पुराना एन0एच0—97) के किमी0 सं0—13 (चैनेज सं0—12.665) के मध्य बायी पटरी पर आराजी नं0—165 ग्राम–ढढनी रणवीर राय, विकासखण्ड–जमानियॉ, तहसील–जमानियॉ, जिला–गाजीपुर में प्रस्तावित पेट्रोल पम्प स्थल से मुख्य मार्ग तक आवागमन में प्रभावित 0.331488 है0 संरक्षित वनभूमि के बिना वृक्ष पातन के गैर वानिकी कार्य हेतु क्षतिपूरक वृक्षारोपण (सी०ए०) तथा शुद्ध वर्तमान मूल्य (एन०पी०वी) की धनराशि उ०प्र०, कैम्पा खाता संख्या-1509070154626804 आई०एफ०सी० कोड़-UBIN0996335 यूनियन बैक आफ इण्डिया, एफ०सी०एस० सेन्टर, थर्ड फ्लोर 21/1 जेलिता टावर, मिशन रोड़ बैंगलुरू-560027 के पक्ष में निम्न प्रकार जमा कर दी गई है एवं उ०प्र०, शासन द्वारा लगाई गयी शर्तों का अनुपालन आख्या/वचन वद्धता संलग्न है।

| क0<br>सं0 | विवरण                                                                                                                               | मद                            | प्रस्तावित धनराशि |
|-----------|-------------------------------------------------------------------------------------------------------------------------------------|-------------------------------|-------------------|
| 1         | शर्त संo 2, 3 के अनुपालन में वृक्षारोपण एवं 10<br>वर्षो का रखरखाव (सी०ए०)                                                           | (सी०ए०) क्षतिपुरक वृक्षा रोपण | , 448000.00       |
| 2         | शर्त संo 4 के अनुपालन में प्रभावित संरक्षित वन<br>भूमि 0331488 हेo का शुद्ध वर्तमान मुल्य N.P.V<br>(9.57780 लाख प्रति हेo की दर से) | N.P.V शुद्ध वर्तमान मूल्य     | 317493.00         |
|           |                                                                                                                                     | योग—                          | 765493.00         |