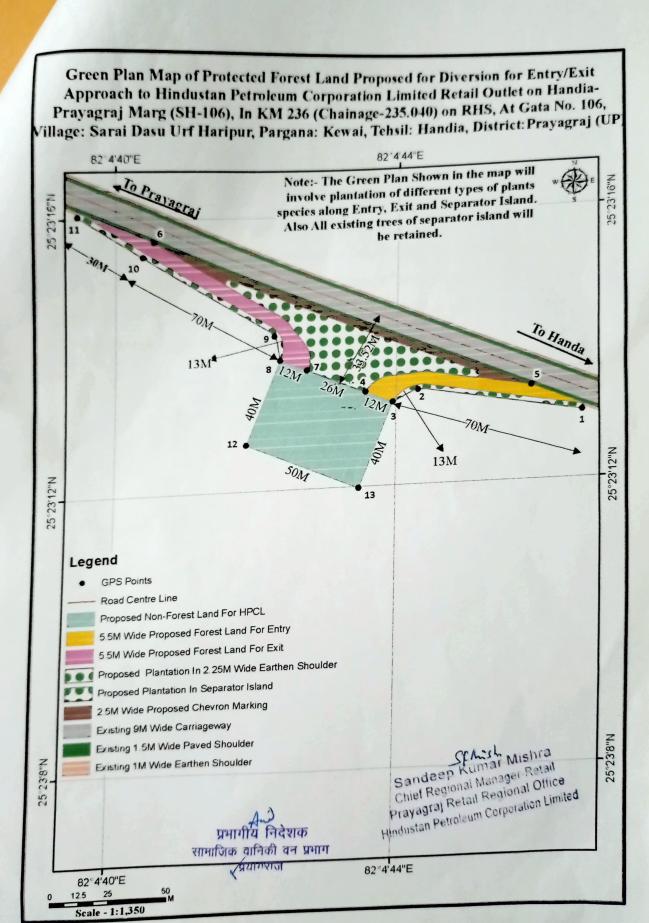

#### **GREEN PLAN**

हिन्दुस्तान पेट्रोलियम कोपोरेशन लि॰ द्वारा जनपद प्रयागराज में हंडिया - प्रयागराज मार्ग (राज्य मार्ग स०106) के किमी॰-236 चैनेज 235.040 के दायी पटरी पर, गाटा न॰ 106, ग्राम- सराय दासू उर्फ हरिपुर
.परगना -केवई, तहसील- हंडिया ,जिला- प्रयागराज (उत्तर प्रदेश) में प्रस्तावित पेट्रोल पम्प/रिटेल आउटलेट
हेतु पहुँच मार्ग के निर्माण में प्रभावित Separator Island में प्रभावित होने वाली भूमि में Green Belt Plant
Species Hersingar, Chitvan, Bogunvelia etc.पौधों लगाये जायेंगे 1

ऑनलाइन प्रस्ताव सं0- FP/UP/APPROACH/153324/2022

विषय:--

जनपद—प्रयागराज के अन्तर्गत हिन्दुस्तान पेट्रोलियम कॉर्पोo लि0 द्वारा हण्डिया—प्रयागराज रोड (एस0एच0—106) के किमी0 नं0—236 (चैनेज सं0—235.040) के दांयी पटरी पर गाटा सं0—106, ग्राम—सराय दासू उर्फ हरीपुर, परगना केवाई, तहसील–हण्डिया, जिला–प्रयागराज में प्रस्तावित नए रिटेल आउटलेट की स्थापना में सम्पर्क मार्ग के निर्माण 0.3288 हे0 (Entry Area = 0.0777 ha. + Exit Area = 0.1135 ha. + Separator island = 0.1376 ha., Total area is 0.3288 ha.) संरक्षित वन भूमि के बिना वृक्ष पातन के गैर वानिकी प्रयोग की अनुमति के सम्बन्ध में।