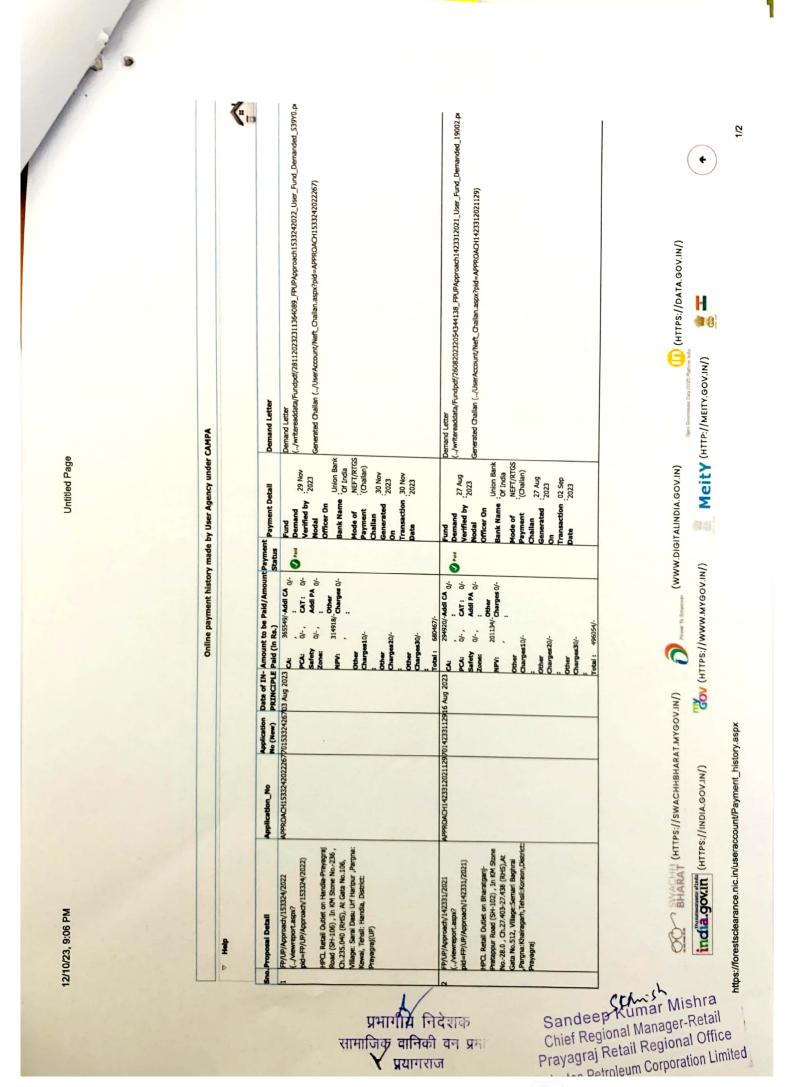

|      | ——————————————————————————————————————                                                                                                                                                                                                                                                                                                                                                                                                                                                                                                                                              |                                                                                                                                                                                                                                              |
|------|-------------------------------------------------------------------------------------------------------------------------------------------------------------------------------------------------------------------------------------------------------------------------------------------------------------------------------------------------------------------------------------------------------------------------------------------------------------------------------------------------------------------------------------------------------------------------------------|----------------------------------------------------------------------------------------------------------------------------------------------------------------------------------------------------------------------------------------------|
| S.No | Conditions                                                                                                                                                                                                                                                                                                                                                                                                                                                                                                                                                                          | Status of Compliance                                                                                                                                                                                                                         |
| 1    | 2                                                                                                                                                                                                                                                                                                                                                                                                                                                                                                                                                                                   | 3                                                                                                                                                                                                                                            |
| 1.   | Legal status of the forest land shall remain unchanged.                                                                                                                                                                                                                                                                                                                                                                                                                                                                                                                             | वचनबद्धता प्रमाण पत्र संलग्न है।                                                                                                                                                                                                             |
| 2.   | Compensatory afforestation shall be taken up by the Forest Department for plantation of 658 tress on area of 0.658 ha Degraded Forest Land in Shivrajpur Forest Block, Shankargarh Range District-Prayagraj at the cost of the User Agency. As far as practicable a mixture of local indigenous species will be planted and monoculture of a species has to be avoided.                                                                                                                                                                                                             | प्रयोक्ता एजेन्सी द्वारा कैम्पा फण्ड में जमा की गई<br>धनराशि के प्राप्त होने पर CA का कार्य कराया<br>जायेगा। CA की धनराशि रू० 365549.00/— कैम्पा<br>फण्ड में जमा किया जा चुका है। चालान की प्रति<br>संलग्न है।                               |
| 3.   | The cost of Compensatory afforestation at the prevailing wage rates as per compensatory afforestation scheme and the cost of survey, demarcation and erection of permanent pillars if required on the CA land shall be deposited in advance with the Forest Department by the project authority. The CA will be maintained for 10 years. The scheme may include appropriate provision for anticipated cost increase for works scheduled for subsequent years.                                                                                                                       | प्रयोक्ता एजेन्सी (HPCL) द्वारा प्रभावित संरक्षित वन<br>भूमि 0.3288 हे० के दो गुने 0.6576 हे० या 0.658 हे०<br>पर 658 पौधों के रोपण व अनुरक्षण की धनराशि रू०<br>365549.00/— कैम्पा फण्ड में जमा किया जा चुका<br>है। चालान की प्रति संलग्न है। |
| 4.   | The State Government shall charge the Net Present Value (NPV) for                                                                                                                                                                                                                                                                                                                                                                                                                                                                                                                   | प्रयोक्ता एजेन्सी (HPCL) द्वारा प्रभावित संरक्षित वन                                                                                                                                                                                         |
|      | the 0.3288 ha. forest area to be diverted under this proposal from the User Agency as per the orders of the Hon'ble Supreme Court of India dated 30/10/2002, 01/08/2003, 28/03/2008, 24/04/2008 and 09/05/2008 in IA No. 566 in WP (C) No. 202/1995 and as per the guidelines issued by the Ministry vide letters No. 5-1/1998-FC (Pt.II) dated 18/09/2003 as well as letter No. 5-2/2006-FC dated 03/10/2006 and 5-3/2007-FC dated 05/02/2009. Revised amount of NPV as applicable as per orders dated 06.01.2022 and 19.01.2022 shall be deposited by User Agency in this regard. | भूमि 0.3288 हे0 के NPV की धनराशि रू0<br>314918.00/— को कैम्पा फण्ड में जमा कर दिया<br>गया है। चालान की प्रति संलग्न है।                                                                                                                      |
| .5.  | Additional amount of the NPV of the diverted forest land, if any,                                                                                                                                                                                                                                                                                                                                                                                                                                                                                                                   | वचनबद्धता प्रमाण पत्र संलग्न है।                                                                                                                                                                                                             |
|      | becoming due after finalization of the same by the Hon'ble                                                                                                                                                                                                                                                                                                                                                                                                                                                                                                                          |                                                                                                                                                                                                                                              |
|      | Supreme Court of India on receipt of the report from the Expert Committee, shall be charged by State Government from the User Agency. The User Agency shall furnish an undertaking to this effect.                                                                                                                                                                                                                                                                                                                                                                                  |                                                                                                                                                                                                                                              |