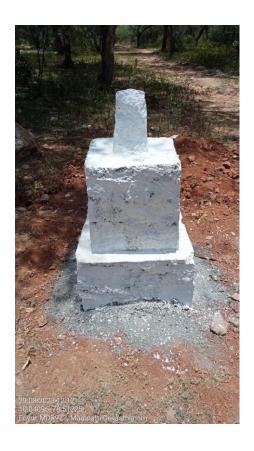

# Demarcation of proposed forest area by cement concrete pillars at an interval of 200 m

Executive Engineer,
TWAD Board, Project Division,
Karaikudi.