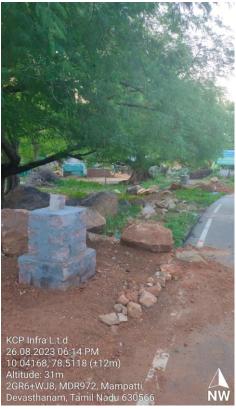

# Demarcation of proposed forest area by cement concrete pillars at an interval of 200 m

Executive Engineer,
TWAD Board, Project Division,
Karaikudi.