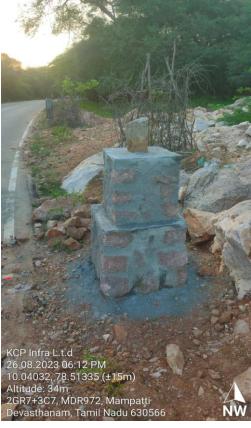

# Demarcation of proposed forest area by cement concrete pillars at an interval of 200 m

Executive Engineer,
TWAD Board, Project Division,
Karaikudi.