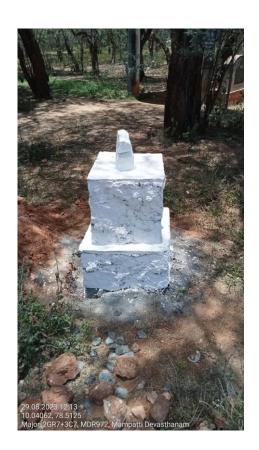

# Demarcation of proposed forest area by cement concrete pillars at an interval of 200 m

Executive Engineer,
TWAD Board, Project Division,
Karaikudi.