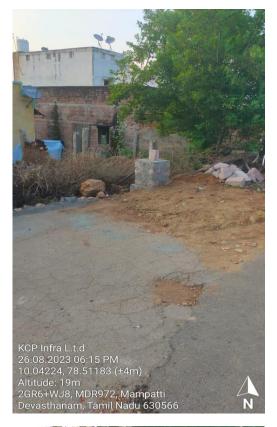

# Demarcation of proposed forest area by cement concrete pillars at an interval of 200 m

Executive Engineer,
TWAD Board, Project Division,
Karaikudi.