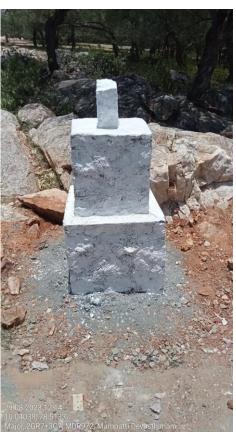

# Demarcation of proposed forest area by cement concrete pillars at an interval of 200 m

Executive Engineer,
TWAD Board, Project Division,
Karaikudi.