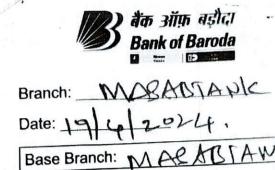

| 2     | The DFO/FDO concerned shall ensure<br>that no violation of F(C) Act 1980<br>takes place in the proposed forest<br>area till the final approval is accorded<br>by the Central Government.                                                                                                                                                                                                                                                                                                                                                                                                                                                                                                   | Doesn't pertains to User Agency.                                                                                                                                                                                                                                                                                                                                                                                                                                                                                                                                                                                                                                                                                                   |
|-------|--------------------------------------------------------------------------------------------------------------------------------------------------------------------------------------------------------------------------------------------------------------------------------------------------------------------------------------------------------------------------------------------------------------------------------------------------------------------------------------------------------------------------------------------------------------------------------------------------------------------------------------------------------------------------------------------|------------------------------------------------------------------------------------------------------------------------------------------------------------------------------------------------------------------------------------------------------------------------------------------------------------------------------------------------------------------------------------------------------------------------------------------------------------------------------------------------------------------------------------------------------------------------------------------------------------------------------------------------------------------------------------------------------------------------------------|
| 3     | Demarcation of the proposed forest<br>area to be diverted shall be carried<br>out by erecting a see-through wall of<br>concrete and Chain link fencing (as<br>existing on the outer boundary of the<br>forest block) towards the remaining<br>forest land of RF block by the User<br>Agency in consultation with the DFO<br>concerned and report compliance.                                                                                                                                                                                                                                                                                                                               | We have deposited an amount of<br>Rs.54,14,036/- towards demarcation of<br>the proposed forest area to be diverted b<br>erecting a see through wall of concret<br>and chain link fencing for Rs. 50,76,000/<br>and extraction of tree growth for<br>Rs.3,3,8,036/- as per the demand raise<br>along with by the District Forest Officer<br>Rangareddy vide Lr.no.1119/2019/Se<br>dt.16.09.2023 in the PD account of th<br>Forest Divisional Officer, Shamshabad vid<br>UTR No HDFC520240328930 / 6518<br>dt.28.03.2024 of HDFC Adibatla Branch.<br>Copy of the Bank receipt is enclose<br>herewith.                                                                                                                                |
| 4 (a) | As per the undertaking submitted by<br>the User Agency, equivalent non-<br>forest land (0.9717 ha) contiguous to<br>existing forest land in Telangana<br>shall be identified for CA purpose and<br>such non-forest land shall be<br>mutated in favour of the State Forest<br>Department and handed over to the<br>SFD. The SFD shall prepare CA<br>Scheme for the NFL handed over to<br>SFD and submit along with the<br>compliance report. The details of<br>non-forest area identified for CA<br>purpose, i.e., Map, CA scheme, kml<br>file, soil suitability certificate etc.<br>shall be submitted along with the<br>compliance report and to be<br>uploaded in the online application | We have identified non-forest land to a<br>extent of Acres 2.20 Guntas (1.0177 Ha<br>in Arali (T) Village of Bheempur Mandal of<br>Adilabad District.<br>The said land is mutated in favour of<br>Forest Department. Copy of the Dharar<br>abstract showing the land as "forest"<br>"Adavi" in revenue records is enclose<br>herewith.<br>The DFO, Adilabad has also submitted to<br>the Office of the PCCF Panchanama and<br>Jimma Pathrika and Map of the NFL take<br>over by Forest Department duly attested<br>by the Forest Range Officer and Revenu<br>Department concerned.<br>All the relevant documents such as So<br>Suitability Certificate / DGPS raw-dat<br>verified by the PCCF office is also attached<br>herewith. |
| 4(b)  | Equivalent non-forest land<br>transferred and mutated in favour of<br>the State Forest Department shall be<br>notified as RF/ PF. A copy of the<br>original notification declaring the<br>non-forest land under Section 4 or<br>Section 29 of the Indian Forest Act,                                                                                                                                                                                                                                                                                                                                                                                                                       | Same as reply to condition no 4 (a)                                                                                                                                                                                                                                                                                                                                                                                                                                                                                                                                                                                                                                                                                                |