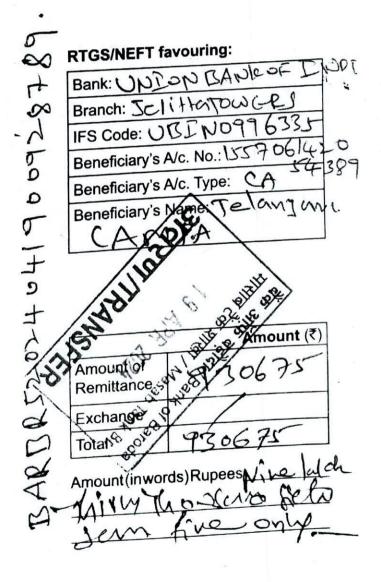

| 2     | The DFO/FDO concerned shall ensure<br>that no violation of F(C) Act 1980<br>takes place in the proposed forest<br>area till the final approval is accorded<br>by the Central Government.                                                                                                                                                                                                                                                                                                                                                                                                                                                                                                   | Doesn't pertains to User Agency.                                                                                                                                                                                                                                                                                                                                                                                                                                                                                                                                                                                                                                                                                                   |
|-------|--------------------------------------------------------------------------------------------------------------------------------------------------------------------------------------------------------------------------------------------------------------------------------------------------------------------------------------------------------------------------------------------------------------------------------------------------------------------------------------------------------------------------------------------------------------------------------------------------------------------------------------------------------------------------------------------|------------------------------------------------------------------------------------------------------------------------------------------------------------------------------------------------------------------------------------------------------------------------------------------------------------------------------------------------------------------------------------------------------------------------------------------------------------------------------------------------------------------------------------------------------------------------------------------------------------------------------------------------------------------------------------------------------------------------------------|
| 3     | Demarcation of the proposed forest<br>area to be diverted shall be carried<br>out by erecting a see-through wall of<br>concrete and Chain link fencing (as<br>existing on the outer boundary of the<br>forest block) towards the remaining<br>forest land of RF block by the User<br>Agency in consultation with the DFO<br>concerned and report compliance.                                                                                                                                                                                                                                                                                                                               | We have deposited an amount of<br>Rs.54,14,036/- towards demarcation of<br>the proposed forest area to be diverted b<br>erecting a see through wall of concret<br>and chain link fencing for Rs. 50,76,000/<br>and extraction of tree growth for<br>Rs.3,3,8,036/- as per the demand raise<br>along with by the District Forest Officer<br>Rangareddy vide Lr.no.1119/2019/Se<br>dt.16.09.2023 in the PD account of th<br>Forest Divisional Officer, Shamshabad vid<br>UTR No HDFC520240328930 / 6518<br>dt.28.03.2024 of HDFC Adibatla Branch.<br>Copy of the Bank receipt is enclose<br>herewith.                                                                                                                                |
| 4 (a) | As per the undertaking submitted by<br>the User Agency, equivalent non-<br>forest land (0.9717 ha) contiguous to<br>existing forest land in Telangana<br>shall be identified for CA purpose and<br>such non-forest land shall be<br>mutated in favour of the State Forest<br>Department and handed over to the<br>SFD. The SFD shall prepare CA<br>Scheme for the NFL handed over to<br>SFD and submit along with the<br>compliance report. The details of<br>non-forest area identified for CA<br>purpose, i.e., Map, CA scheme, kml<br>file, soil suitability certificate etc.<br>shall be submitted along with the<br>compliance report and to be<br>uploaded in the online application | We have identified non-forest land to a<br>extent of Acres 2.20 Guntas (1.0177 Ha<br>in Arali (T) Village of Bheempur Mandal of<br>Adilabad District.<br>The said land is mutated in favour of<br>Forest Department. Copy of the Dharar<br>abstract showing the land as "forest"<br>"Adavi" in revenue records is enclose<br>herewith.<br>The DFO, Adilabad has also submitted to<br>the Office of the PCCF Panchanama and<br>Jimma Pathrika and Map of the NFL take<br>over by Forest Department duly attested<br>by the Forest Range Officer and Revenu<br>Department concerned.<br>All the relevant documents such as So<br>Suitability Certificate / DGPS raw-dat<br>verified by the PCCF office is also attached<br>herewith. |
| 4(b)  | Equivalent non-forest land<br>transferred and mutated in favour of<br>the State Forest Department shall be<br>notified as RF/ PF. A copy of the<br>original notification declaring the<br>non-forest land under Section 4 or<br>Section 29 of the Indian Forest Act,                                                                                                                                                                                                                                                                                                                                                                                                                       | Same as reply to condition no 4 (a)                                                                                                                                                                                                                                                                                                                                                                                                                                                                                                                                                                                                                                                                                                |