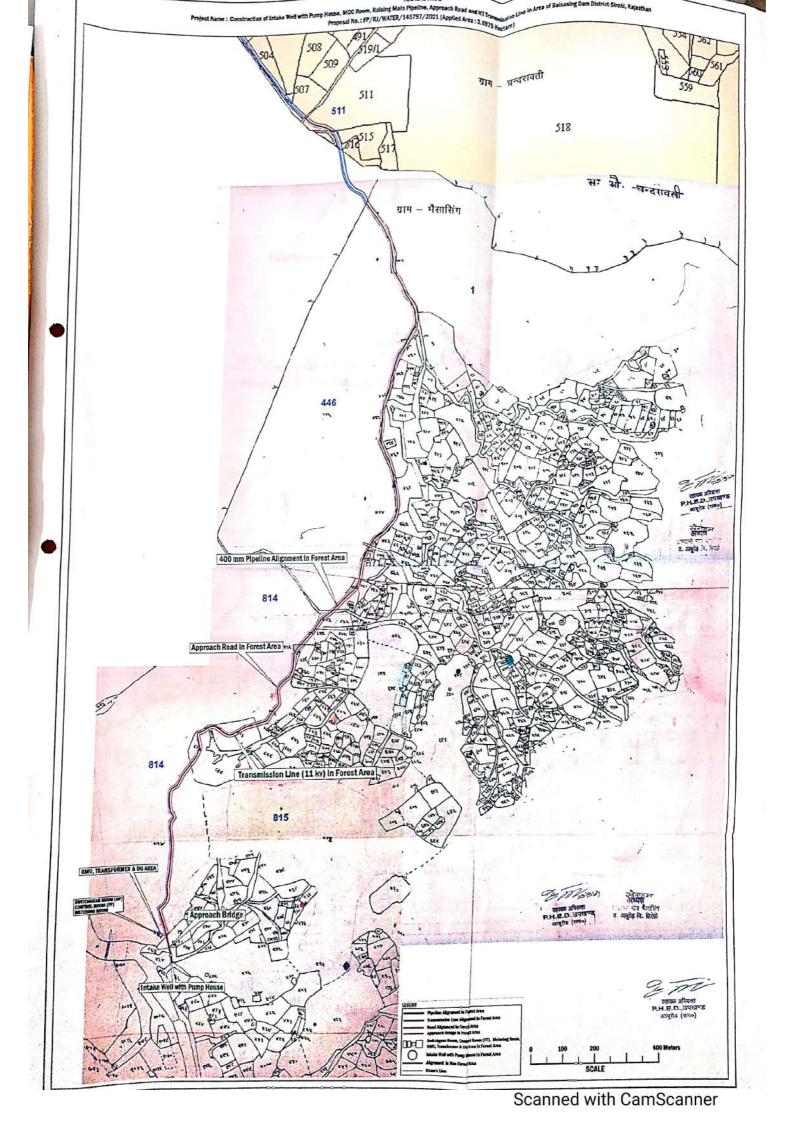

दूरभाषः 02974-222260 Email: phedabr@gmail.com

No. AE/PHED/ABU Road/2023-24/ 631

Date: 7912/2023

To

**Deputy Conservator of forest** 

Division - Sirohi

Subject: Diversion of 3.6975 ha forest land for Construction of Intake Well with Pump House, MCC Room, Raising Main Pipeline, Approach Road and HT Transmission Line in Area of Bhaisasing Dam in District-Sirohi in the State of Rajasthan. (Proposal No.: FP/RJ/WATER/145797/2021)