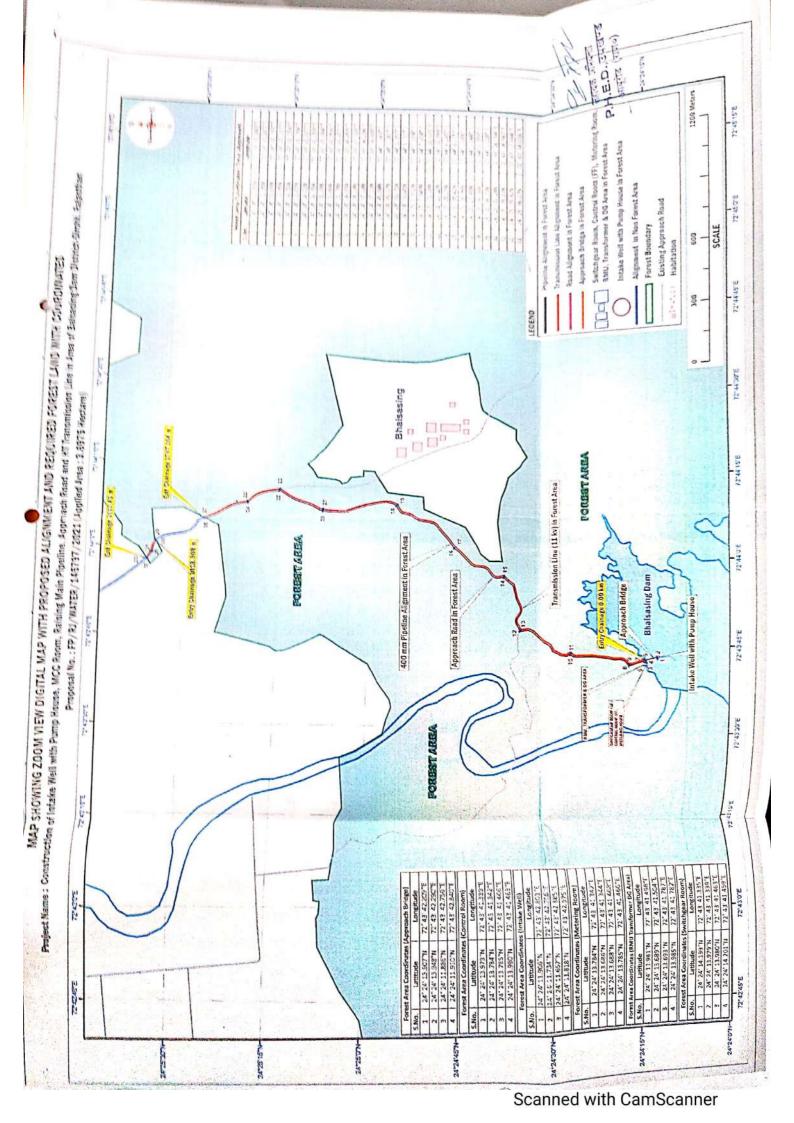

दूरभाषः 02974-222260 Email: phedabr@gmail.com

No. AE/PHED/ABU Road/2023-24/ 631

Date: 7912/2023

To

**Deputy Conservator of forest** 

Division - Sirohi

Subject: Diversion of 3.6975 ha forest land for Construction of Intake Well with Pump House, MCC Room, Raising Main Pipeline, Approach Road and HT Transmission Line in Area of Bhaisasing Dam in District-Sirohi in the State of Rajasthan. (Proposal No.: FP/RJ/WATER/145797/2021)