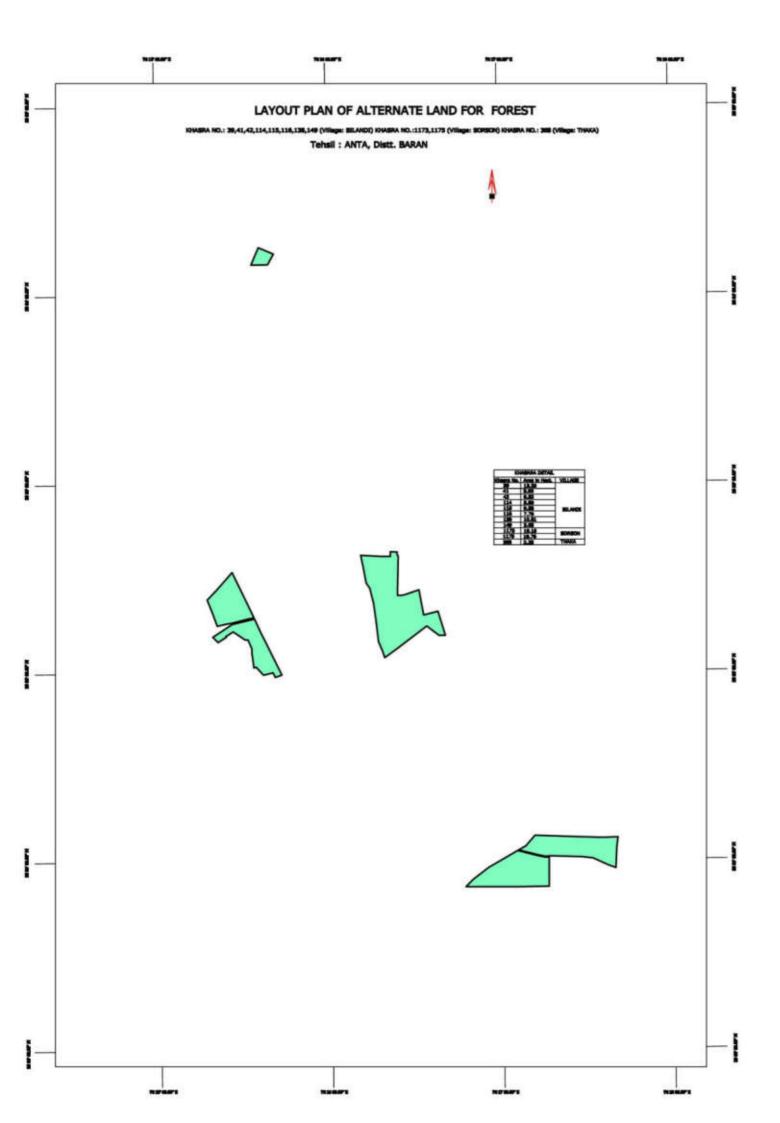

मार्यालग अधिमार्था प्रतिय कार्यतिक

1.10

|                     |                                                                                                                                                                                                                                                                                                                                                               | 102 4                                                                                                                                                                                                                                                                                                                                                                                                                                                                                                                                                                                                                                                                                                                                                                                                                                                                                        |
|---------------------|---------------------------------------------------------------------------------------------------------------------------------------------------------------------------------------------------------------------------------------------------------------------------------------------------------------------------------------------------------------|----------------------------------------------------------------------------------------------------------------------------------------------------------------------------------------------------------------------------------------------------------------------------------------------------------------------------------------------------------------------------------------------------------------------------------------------------------------------------------------------------------------------------------------------------------------------------------------------------------------------------------------------------------------------------------------------------------------------------------------------------------------------------------------------------------------------------------------------------------------------------------------------|
| A                   | क्षतिपूरक वृक्षारोपण हेतु जो समेकित क्षेत्र (103.4 है0)                                                                                                                                                                                                                                                                                                       | क्षतिपूरक वृक्षारोपण हेतु समेकित क्षेत्र (103.4                                                                                                                                                                                                                                                                                                                                                                                                                                                                                                                                                                                                                                                                                                                                                                                                                                              |
| संख्या              | लिया गया है, उसका डिजिटल मानचित्र नोडल                                                                                                                                                                                                                                                                                                                        | है०) का डिजिटल मानचित्र संलग्न है।                                                                                                                                                                                                                                                                                                                                                                                                                                                                                                                                                                                                                                                                                                                                                                                                                                                           |
| 3                   | अधिकारी द्वारा अपलोड किया जाएगा।                                                                                                                                                                                                                                                                                                                              |                                                                                                                                                                                                                                                                                                                                                                                                                                                                                                                                                                                                                                                                                                                                                                                                                                                                                              |
| शर्त<br>संख्या<br>4 | प्रयोक्ता अभिकरण द्वारा माननीय उच्चतम न्यायालय<br>के रिट पिटीशन (सिविल) 202/1995 के अन्तर्गत<br>आई०ए० संख्या 566 एवं भारत सरकार के पत्र संख्या<br>5–3/2007–एफ०सी० दिनांक 05.02.'2009 के तहत<br>में दिये गये आदेशानुसार शुद्ध वर्तमान मूल्य (एन.पी.<br>बी.) की निर्धारित राशि रूपये– 18.654 लाख (2.98<br>है0 X Rs. 6.26 लाख प्रति है0) में जमा की जाएगी।       | शर्त संख्या 4 के तहत प्रयोक्ता अभिकरण द्वारा<br>माननीय उच्चतम न्यायालय के रिट पिटीशन<br>(सिविल) 202/1995 के अन्तर्गत आई0ए0 संख्या<br>566 एवं भारत सरकार के पत्र संख्या<br>5–3/2007-एफ0सी0 दिनांक 05.02.'2009 के<br>तहत में दिये गये आदेशानुसार शुद्ध वर्तमान<br>मूल्य (एन.पी.यी.) की निर्धारित राशि रूपये- (2.<br>98 है0 X Rs. 6.26 लाख प्रति है0) की दर से<br>राशि रू. 1865480/- केम्पा नई दिल्ली में<br>दिनांक 23.04.2019 को चालान द्वारा कार्पोरेशन<br>बैंक में ऑन लाईन जमा करा दी गई है। प्रति<br>संलग्न है। श्रीमान् उप वन संरक्षक वारां के पत्र<br>क्रमांक एफ.()/एफ.सी.ए./उ.व.स.<br>/2022-23/536 दिनांक 22.01.2024 द्वारा<br>अवशेष राशि रू. 988705/- एवं दण्डात्मक<br>राशि रू. 2283348/- की मांग की गई थी।<br>उक्त राशि रू. 988705/- एवं राशि रू.<br>2283348 कुल राशि रू. 3272053/- केम्पा मद<br>नई दिल्ली में दिनांक 14.03.2024 को चालान<br>द्वारा यूनियन यैंक में ऑन लाईन जमा करा दी |
| शर्त<br>संख्या<br>5 | प्रयोवता अभिकरण इस आशय का वचनबद्धता पत्र<br>प्रस्तुत करेंगे कि सक्षम स्तर से यदि एन.पी.वी. की<br>धनराशि में बढ़ोत्तरी होती है तो ढढ़ी हुई धन राशि                                                                                                                                                                                                             | HOUT E                                                                                                                                                                                                                                                                                                                                                                                                                                                                                                                                                                                                                                                                                                                                                                                                                                                                                       |
|                     | प्रयोक्ता अभिकरण द्वारा जमा जाएगी।<br>विधिवत् रवीकृति के बाद प्रस्तावित वन क्षेत्र का सीमा                                                                                                                                                                                                                                                                    | जत सख्या 6 के तहत वन क्षेत्र में 4 फिट ऊँचे                                                                                                                                                                                                                                                                                                                                                                                                                                                                                                                                                                                                                                                                                                                                                                                                                                                  |
| शर्त<br>संख्या<br>6 | रतम्भों द्वारा सीमांकन प्रयोक्ता अभिकरण क व्यय पर<br>किया जाएगा। यह सीमांकन 4' फीट जूंचे<br>आर0सी0सी0 पीलरों से किया जाएगा। जिसमें प्रत्येक<br>पीलर पर क्रमांक, डी0जी0पी0एस0 निर्देशांक,<br>Backword and Forword bearing एवं अपने<br>निकटवर्ती पीलरों से दरी दर्शायी जाएगी।                                                                                   | आर.सी.सी. पिल्लरों द्वारा सीमांकन कर आवश्यक<br>सूचना अंकित करने हेतु अण्डर टेकिंग संलग्न<br>है।                                                                                                                                                                                                                                                                                                                                                                                                                                                                                                                                                                                                                                                                                                                                                                                              |
| शर्त<br>संख्या<br>७ | प्रयोक्ता अभिकरण द्वारा मक डिस्पॉजल योजना<br>प्रभागीय वनाधिकारी द्वारा रवीकृत कराकर इस<br>कार्यालय को प्रेषित की जायेगी।                                                                                                                                                                                                                                      | निर्माण भराव (Embankment) न कियो जायगा।<br>सड़क में कोई कटिंग प्रस्तावित नही है, सड़क<br>निर्माण सामग्री बाहर से परिवहन कर लायी<br>जानी है। इस प्रकार सड़क निर्माण के दौरान<br>किसी तरह का मक उत्पादित नही होगा। अत<br>शर्त सं. 7 की अनुपालना में मक डिसपोजल<br>योजना की आवश्यकता नही होगी। अण्डज<br>टेकिंग संलग्न है।                                                                                                                                                                                                                                                                                                                                                                                                                                                                                                                                                                       |
| शर्त<br>संख्या<br>8 | प्रयोक्ता अभिकरण इस आशय का वचनबद्धता पत्र<br>प्रस्तुत करेंगे कि आई0आर0सी0 के मानकों के अनुरूप<br>तथा माननीय राष्ट्रीय हरित अधिकरण (NGT) सैंट्रल<br>जोन बेंच, भोपाल द्वारा प्रार्थना पत्र संख्या–27/2015<br>बाबूलाल, जाजू, बनाम राजस्थान सरकार में दिनांक<br>16.11.2015 में दिये गये आदेश की अनुपालना में<br>प्रयोक्ता अभिकरण द्वारा स्वयं के व्यय पर वन विभाग | । शर्त सं. 8 की अनुपालना में सड़क के दोन<br>। तरफ तथा डमकपंद पर (यदि उपलब्ध है तो<br>। वन विभाग की निगरानी में वृक्षारोपण किय<br>5 जायेगा. परन्तु वृक्षारोपण का प्रावधान विभाग व<br>र स्वीकृत तकमीने में नही लिया गया है।                                                                                                                                                                                                                                                                                                                                                                                                                                                                                                                                                                                                                                                                    |

| शर्त<br>संख्या<br>3 | क्षतिपूरक वृक्षारोपण हेतु जो समेकित क्षेत्र (103.4 है0)<br>लिया गया है, उसका डिजिटल मानचित्र नोडल<br>अधिकारी द्वारा अपलोड किया जाएगा।                                                                                                                                                                                                                         | क्षतिपूरक वृक्षारोपण हेतु समेकित क्षेत्र (103.4<br>है0) का डिजिटल मानचित्र संलग्न है।                                                                                                                                                                                                                                                                                                                                                                                                                                                                                                                                                                                                                                                                                                                                                                                                                                   |
|---------------------|---------------------------------------------------------------------------------------------------------------------------------------------------------------------------------------------------------------------------------------------------------------------------------------------------------------------------------------------------------------|-------------------------------------------------------------------------------------------------------------------------------------------------------------------------------------------------------------------------------------------------------------------------------------------------------------------------------------------------------------------------------------------------------------------------------------------------------------------------------------------------------------------------------------------------------------------------------------------------------------------------------------------------------------------------------------------------------------------------------------------------------------------------------------------------------------------------------------------------------------------------------------------------------------------------|
| शर्त<br>संख्या<br>4 | प्रयोक्ता अभिकरण द्वारा माननीय उच्चतम न्यायालय<br>के रिट पिटीशन (सिविल) 202/1995 के अन्तर्गत<br>आई०ए० संख्या 566 एवं भारत सरकार के पत्र संख्या<br>5-3/2007-एफ0सी० दिनांक 05.02.'2009 के तहत<br>में दिये गये आदेशानुसार शुद्ध वर्तमान मूल्य (एन.पी.<br>बी.) की निर्धारित राशि रूपये- 18.654 लाख (2.98<br>है0 X Rs. 6.26 लाख प्रति है0) में जमा की जाएगी।       | शर्त संख्या 4 के तहत प्रयोक्ता अभिकरण द्वारा<br>माननीय उच्चतम न्यायालय के रिट पिटीशन<br>(सिविल) 202/1995 के अन्तर्गत आई०ए० संख्या<br>566 एवं भारत सरकार के पत्र संख्या<br>5–3/2007–एफ0सी0 दिनांक 05.02.'2009 के<br>तहत में दिये गये आदेशानुसार शुद्ध वर्तमान<br>मूल्य (एन.पी.बी.) की निर्धारित राशि रूपये– (2.<br>98 है0 X Rs. 6.26 लाख प्रति है0) की दर से<br>राशि रू. 1865480/– केम्पा नई दिल्ली में<br>दिनांक 23.04.2019 को चालान द्वारा कार्पोरेशन<br>बैंक में ऑन लाईन जमा करा दी गई है। प्रति<br>संलग्न है। श्रीमान् उप वन संरक्षक बारां के पत्र<br>क्रमांक एफ.()/एफ.सी.ए./उ.व.स.<br>/2022–23/536 दिनांक 22.01.2024 द्वारा<br>अवशेष राशि रू. 988705/– एवं दण्डात्मक<br>राशि रू. 2283348/– की मांग की गई थी।<br>उक्त राशि रू. 988705/– एवं राशि रू.<br>2283348 कुल राशि रू. 3272053/– केम्पा मद<br>नई दिल्ली में दिनांक 14.03.2024 को चालान<br>द्वारा यूनियन बैंक में ऑन लाईन जमा करा दी<br>गई है। प्रति संलग्न है। |
| शर्त<br>संख्या<br>5 | प्रयोक्ता अभिकरण इस आशय का वचनबद्धता पत्र<br>प्रस्तुत करेंगे कि सक्षम स्तर से यदि एन.पी.वी. की<br>धनराशि में बढ़ोत्तरी होती है तो बढ़ी हुई धन राशि<br>प्रयोक्ता अभिकरण द्वारा जमा जाएगी।                                                                                                                                                                      | शर्त संख्या 5 के तहत शुद्ध वर्तमान मूल्य (एन.पी.<br>वी.) की दरों में बढ़ोत्तरी होने पर बढ़ी हुई राशि<br>के भुगतान को जमा कराने हेतु अण्डर टेकिंग<br>संलग्न है।                                                                                                                                                                                                                                                                                                                                                                                                                                                                                                                                                                                                                                                                                                                                                          |
| शर्त<br>संख्या<br>6 | विधिवत् स्वीकृति के बाद प्रस्तावित वन क्षेत्र का सीमा<br>स्तम्भों द्वारा सीमांकन प्रयोक्ता अभिकरण के व्यय पर<br>किया जाएगा। यह सीमांकन 4' फीट ऊूंचे<br>आर०सी०सी० पीलरों से किया जाएगा। जिसमें प्रत्येक<br>पीलर पर क्रमांक, डी०जी०पी०एस० निर्देशांक,<br>Backword and Forword bearing एवं अपने<br>निकटवर्ती पीलरों से दूरी दर्शायी जाएगी।                       | शर्त संख्या 6 के तहत वन क्षेत्र में 4 फिट ऊँचे<br>आर.सी.सी. पिल्लरों द्वारा सीमांकन कर आवश्यक<br>सूचना अंकित करने हेतु अण्डर टेकिंग संलग्न<br>है।                                                                                                                                                                                                                                                                                                                                                                                                                                                                                                                                                                                                                                                                                                                                                                       |
| शर्त<br>संख्या<br>7 | प्रयोक्ता अभिकरण द्वारा मक डिस्पोजल योजना<br>प्रभागीय वनाधिकारी द्वारा स्वीकृत कराकर इस<br>कार्यालय को प्रेषित की जायेगी।                                                                                                                                                                                                                                     | शर्त सख्या 7 के तहत वन क्षेत्र में सड़क का<br>निर्माण भराव (Embankment) में किया जायेगा।<br>सड़क में कोई कटिंग प्रस्तावित नही है, सड़क<br>निर्माण सामग्री बाहर से परिवहन कर लायी<br>जानी है। इस प्रकार सड़क निर्माण के दौरान<br>किसी तरह का मक उत्पादित नही होगा। अत:<br>शर्त सं. 7 की अनुपालना में मक डिसपोजल<br>योजना की आवश्यकता नही होगी। अण्डर<br>टेकिंग संलग्न है।                                                                                                                                                                                                                                                                                                                                                                                                                                                                                                                                                |
| शर्त<br>संख्या<br>8 | प्रयोक्ता अभिकरण इस आशय का वचनबद्धता पत्र<br>प्रस्तुत करेंगे कि आई0आर0सी0 के मानकों के अनुरूप<br>तथा माननीय राष्ट्रीय हरित अधिकरण (NGT) सेंट्रल<br>जोन बेंच, भोपाल द्वारा प्रार्थना पत्र संख्या–27/2015<br>बाबूलाल, जाजू, बनाम राजस्थान सरकार में दिनांक<br>16.11.2015 में दिये गये आदेश की अनुपालना में<br>प्रयोक्ता अभिकरण द्वारा स्वयं के व्यय पर वन विभाग | शर्त सं. ८ की अनुपालना में सड़क के दोनों<br>तरफ तथा डमकपंद पर (यदि उपलब्ध है तो)<br>वन विभाग की निगरानी में वृक्षारोपण किया<br>जायेगा, परन्तु वृक्षारोपण का प्रावधान विभाग के<br>स्वीकृत तकमीने में नही लिया गया है।                                                                                                                                                                                                                                                                                                                                                                                                                                                                                                                                                                                                                                                                                                    |

## कार्यका नाम :- BT Road From Gordhanpura to Kalimati under RRSMP Proposal No. FP/RJ/Road/7000/2014 (2.98 Ha.)

प्रमाणित किया जाता है कि सैद्धान्तिक स्वीकृति की शर्त सं. 3 की अनुपालना में क्षतिपूरक वृक्षारोपण हेतु समेकित क्षेत्र (103.4 है0) का डिजिटल मानचित्र संलग्न है।