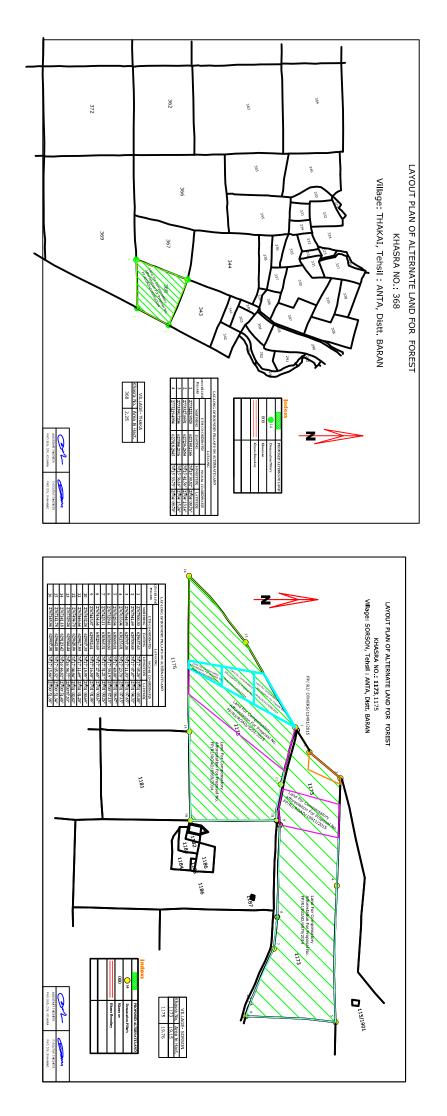

2 ann

(हरि प्रसाद मीना) अधिशाषी अभियन्ता सा.नि.वि. खण्ड शाहाबाद

कार्यालय क्षेत्रीय वन अधिकारी, अन्ता प्रमाणित किया जाता है कि विभिन्न सडक परियोजनाओं के अन्तर्भत जिला

ालकर वासं सारा आदेश कमांक ७२०-२६ दिनांक ०७.०२.२०१७ से विमनानुसार ाः चलम्मि (१०३.४० है०) वन विभाग के नाम आवंटित की गई है। तहरीलि अन्ता वाम ताखा की निम्लसारणी अनुसार वर्णित मैर वनभूमि वानिकी कार्य हेतु उपयुक्त हे यह वनभूमि से लगवा है इसमें किसी प्रकार का कोई

अतिकमण एवं न्यायिक प्रकरण विचाराधीन नही है यह समस्त गैर वनभूमि यूजर ाजेन्सी से इस कार्यालय द्वारा मौके पर जाकर सम्भाल ली गई है। रक्तबा (हेक्टर) खरारा नं. 2.25 1111 all and d 368 2.25 ताखा 1 किता

del

हरताधार जमीन का चार्ज लेने वाले अधिकारी व कर्मचारी 1 वनरक्षक राष्ट्री (नारेन्ड शामा (ब.२.) 2 नाका प्रभारी छिर्दाभीडा ०८,०१/ग राजीव कपूर राप वन संरक्षका 3 क्षेत्रीय वन अधिकारी हरताक्षर जमीन का चार्ज देने वाले अधिकारी व कर्मचारी 1 राजीव फाप्स जप वन -1 हल्का पटवारी Cmelly 4201 11094 बारा L19(1) 2 कानूनगो अर्रे के Sjamm अशोक सनाहय) 6-9-17. अविशाषी अभियना

आहावार हणह . ही. से. ह

FCA letter 18-4-17

कार्यालय क्षेत्रीय तन अधिकारी, अन्ता प्रभाणित किता जाता है कि विभिन्न सहक परियोजनाओं के अन्तमत जिला ्यावित्य विश्वि आवित्य व्यवस्थित विश्ववित्त विश्ववित अर तजगूमि (103.40 रेंग) तथ विभाग के नाम आवंदित की मई है। गरन्तुहन्त अल्या भाग आंग्रहाल की लिग्रनसारणी अल्यास वणित ग्रंह वलग्रीम तिमेल्सी से इस कार्यालग दास मोके पर जाकर सम्भाल ली मई है। 38.91 1-135/14 tother function २ किता 21/11 हरताहार जमीन का ताची लेने ताले अधिकारी व कर्मचारी 2 - 11 AN WING CALLS IN MANY CON- 2 Elafta analetan ALCON FOID BURADIN हरवाहर जगान का मार्ज देने दोहो आधिकारी व कर्मवारी न्त कपर उप वन संरक्षयां बारौं " dayan (". and the second अधिमामी अफिलमा STITUS A RA TO BITS STIRING R  $e^{-i t e \mathbf{R}_{i}} \in \hat{R}^{i} \neq R^{i},$ DEN EA IN Jabes ZIS : ON CPHYCEWBGe AWJ

# कार्यालय क्षेत्रीय वन अधिकारी, अन्ता

प्रमाणित किया जाता है कि विभिन्न सडक परियाजनाओं के अन्तर्गत जिला 1.-417 वासं क्षारा आदेश कमांक 720-26 दिनांक 07.02.2017 से निम्नानुसार

ीर चलश्चि (103.40 है0) यल विभाग के नाम आयंटित की गई है। तहसील अन्ता ग्राम बिलेण्डी की लितनसारणी अनुसार वर्णित ज़ैर वनभूमि ालिको कार्य हेतु उपयुक्त है यह वनभूमि से लगवा है इसमें किसी प्रकार का कोई