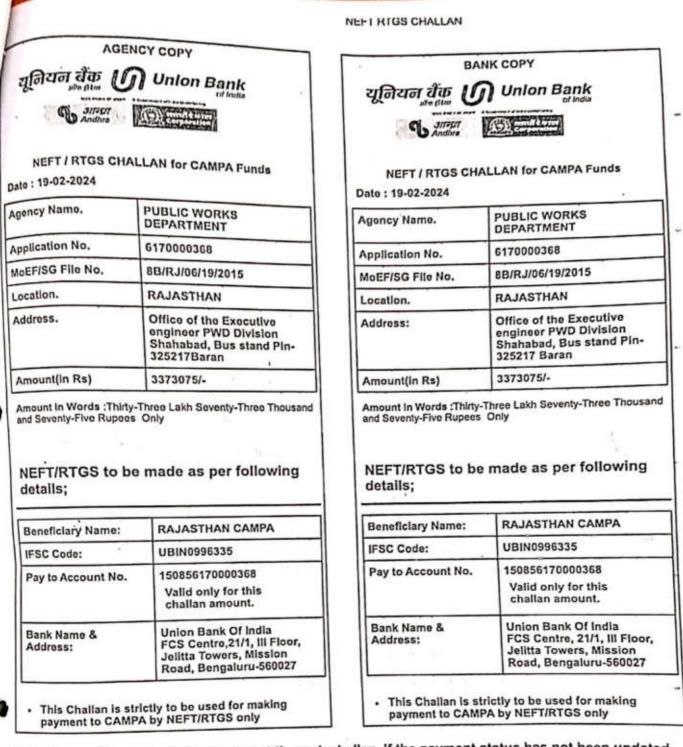

| क स              |                                                                                                                                                                                                                                                                                                              |                                                                                                                                                                                                                                                                                                                                                                                                                                                                                                                                                                                                                                                                                                                                                                                                                                                                                                                                                                                                                                                                                                                                                                                                                                                                                                                                                                                                                                     |
|------------------|--------------------------------------------------------------------------------------------------------------------------------------------------------------------------------------------------------------------------------------------------------------------------------------------------------------|-------------------------------------------------------------------------------------------------------------------------------------------------------------------------------------------------------------------------------------------------------------------------------------------------------------------------------------------------------------------------------------------------------------------------------------------------------------------------------------------------------------------------------------------------------------------------------------------------------------------------------------------------------------------------------------------------------------------------------------------------------------------------------------------------------------------------------------------------------------------------------------------------------------------------------------------------------------------------------------------------------------------------------------------------------------------------------------------------------------------------------------------------------------------------------------------------------------------------------------------------------------------------------------------------------------------------------------------------------------------------------------------------------------------------------------|
| शत्<br>लख्य<br>1 | यन भूमि की वैधानिक रिथति में कोई परिवर्तन नहीं<br>होगा                                                                                                                                                                                                                                                       | शर्त सख्या 1 के तहत वन भूमि की वैचानिक<br>रिश्वति में कोई परिवर्तन नही किया जायेगा। इस<br>सन्दर्भ में अन्डर टैकिंग प्रस्तुत है। प्रकरण यूजर<br>एजेन्सी द्वारा 2.98 है0 गैर वनभूमि विमाग के<br>नाम आवंटित करा दी गई। जमाबन्दी की नकल<br>एवं नामान्तरण की प्रति संलग्न है।                                                                                                                                                                                                                                                                                                                                                                                                                                                                                                                                                                                                                                                                                                                                                                                                                                                                                                                                                                                                                                                                                                                                                            |
| शत<br>सख्या<br>2 | प्रयोक्ता अभिकरण द्वारा वन विभाग के पक्ष में प्रभावित<br>वन क्षेत्र के समतुत्य गैर वनभूमि अर्थात 2.98 है0 पर<br>क्षतिपूरक वृक्षारोपण एवं 10 वर्षों तक रखरखाव हेतु<br>आवश्यक धनराशि (प्रचलित दरों को समाहित करते<br>हुए यथासंशोधित) रूपये 3,84,867/- (2.98 है0 X<br>Rs. 1,29,150 प्रति है0) में जमा की जाएगी। | शर्त संख्या 2 की पालना में वन विमाग के पक्ष<br>में प्रभावित वन क्षेत्र के समतुल्य गैर वन भूमि<br>अर्थात् 2.98 है0 पर क्षतिपूर्ति वृक्षारोपण एवं 10<br>वर्षों तक रख-रखाव हेतु आवश्यक धन राशि<br>2.98 है0 X 164100/- रू. प्रति हैक्टयर की<br>दर से राशि 489018/- रू. केम्पा नई दिल्ली<br>में दिनांक 23.04.2019 को चालान द्वारा<br>कार्पोरेशन बैंक में ऑन लाईन जमा करा दी गई<br>है। प्रति संलग्न है। श्रीमान् उप वन संरक्षक बारा<br>के पत्र क्रमांक एफ.0/एफ.सी.ए./उ.व.स.<br>/2022-23/536 दिनांक 22.01.2024 द्वारा<br>अवशेष राशि रू. 101022/- की मांग की गई<br>थी। उक्त राशि रू. 101022/- केम्पा मद नई<br>दिल्ली में दिनांक 14.03.2024 को चालान द्वारा<br>यूनियन बैंक में ऑन लाईन जमा करा दी गई<br>है। प्रति संलग्न है।<br>जिला कलक्टर बारां द्वारा गैर वन भूमि आवंटित<br>करवाते समय सभी परियोजनाओं में आने वाली<br>वन भूमि का संभावित क्षेत्रफल प्रस्ताव में लिया<br>गया था। (प्रस्ताव दिनांक 11.09.2014 की प्रति<br>संलग्न है।) जिला कलक्टर द्वारा आवंटित<br>करवाते समय सभी परियोजनाओं के आने वाली<br>वन भूमि का संभावित क्षेत्रफल प्रस्ताव में लिया<br>गया था। (प्रस्ताव दिनांक 11.09.2014 की प्रति<br>संलग्न है।) जिला कलक्टर द्वारा आवंटित<br>करवाते सामय सभी परियोजनाओं के आने वाली<br>य न भूमि का संभावित क्षेत्रफल प्रस्ताव में लिया<br>गया था। (प्रस्ताव दिनांक 11.09.2014 की प्रति<br>संलग्न है।) जिला कलक्टर द्वारा आवंटित<br>करने के<br>लिये वारतविक भूमि आवंटित करने के<br>पश्चात् भी 12.43 है. गैर वन भूमि आवंटित करने के |

मार्यालग अधिमार्था प्रतिय कार्यतिक

1.10

|                     |                                                                                                                                                                                                                                                                                                                                                               | 102 4                                                                                                                                                                                                                                                                                                                                                                                                                                                                                                                                                                                                                                                                                                                                                                                                                                                                                        |
|---------------------|---------------------------------------------------------------------------------------------------------------------------------------------------------------------------------------------------------------------------------------------------------------------------------------------------------------------------------------------------------------|----------------------------------------------------------------------------------------------------------------------------------------------------------------------------------------------------------------------------------------------------------------------------------------------------------------------------------------------------------------------------------------------------------------------------------------------------------------------------------------------------------------------------------------------------------------------------------------------------------------------------------------------------------------------------------------------------------------------------------------------------------------------------------------------------------------------------------------------------------------------------------------------|
| A                   | क्षतिपूरक वृक्षारोपण हेतु जो समेकित क्षेत्र (103.4 है0)                                                                                                                                                                                                                                                                                                       | क्षतिपूरक वृक्षारोपण हेतु समेकित क्षेत्र (103.4                                                                                                                                                                                                                                                                                                                                                                                                                                                                                                                                                                                                                                                                                                                                                                                                                                              |
| संख्या              | लिया गया है, उसका डिजिटल मानचित्र नोडल                                                                                                                                                                                                                                                                                                                        | है०) का डिजिटल मानचित्र संलग्न है।                                                                                                                                                                                                                                                                                                                                                                                                                                                                                                                                                                                                                                                                                                                                                                                                                                                           |
| 3                   | अधिकारी द्वारा अपलोड किया जाएगा।                                                                                                                                                                                                                                                                                                                              |                                                                                                                                                                                                                                                                                                                                                                                                                                                                                                                                                                                                                                                                                                                                                                                                                                                                                              |
| शर्त<br>संख्या<br>4 | प्रयोक्ता अभिकरण द्वारा माननीय उच्चतम न्यायालय<br>के रिट पिटीशन (सिविल) 202/1995 के अन्तर्गत<br>आई०ए० संख्या 566 एवं भारत सरकार के पत्र संख्या<br>5–3/2007–एफ०सी० दिनांक 05.02.'2009 के तहत<br>में दिये गये आदेशानुसार शुद्ध वर्तमान मूल्य (एन.पी.<br>बी.) की निर्धारित राशि रूपये– 18.654 लाख (2.98<br>है0 X Rs. 6.26 लाख प्रति है0) में जमा की जाएगी।       | शर्त संख्या 4 के तहत प्रयोक्ता अभिकरण द्वारा<br>माननीय उच्चतम न्यायालय के रिट पिटीशन<br>(सिविल) 202/1995 के अन्तर्गत आई0ए0 संख्या<br>566 एवं भारत सरकार के पत्र संख्या<br>5–3/2007-एफ0सी0 दिनांक 05.02.'2009 के<br>तहत में दिये गये आदेशानुसार शुद्ध वर्तमान<br>मूल्य (एन.पी.यी.) की निर्धारित राशि रूपये- (2.<br>98 है0 X Rs. 6.26 लाख प्रति है0) की दर से<br>राशि रू. 1865480/- केम्पा नई दिल्ली में<br>दिनांक 23.04.2019 को चालान द्वारा कार्पोरेशन<br>बैंक में ऑन लाईन जमा करा दी गई है। प्रति<br>संलग्न है। श्रीमान् उप वन संरक्षक वारां के पत्र<br>क्रमांक एफ.()/एफ.सी.ए./उ.व.स.<br>/2022-23/536 दिनांक 22.01.2024 द्वारा<br>अवशेष राशि रू. 988705/- एवं दण्डात्मक<br>राशि रू. 2283348/- की मांग की गई थी।<br>उक्त राशि रू. 988705/- एवं राशि रू.<br>2283348 कुल राशि रू. 3272053/- केम्पा मद<br>नई दिल्ली में दिनांक 14.03.2024 को चालान<br>द्वारा यूनियन यैंक में ऑन लाईन जमा करा दी |
| शर्त<br>संख्या<br>5 | प्रयोवता अभिकरण इस आशय का वचनबद्धता पत्र<br>प्रस्तुत करेंगे कि सक्षम स्तर से यदि एन.पी.वी. की<br>धनराशि में बढ़ोत्तरी होती है तो ढढ़ी हुई धन राशि                                                                                                                                                                                                             | HOUT E                                                                                                                                                                                                                                                                                                                                                                                                                                                                                                                                                                                                                                                                                                                                                                                                                                                                                       |
|                     | प्रयोक्ता अभिकरण द्वारा जमा जाएगी।<br>विधिवत् रवीकृति के बाद प्रस्तावित वन क्षेत्र का सीमा                                                                                                                                                                                                                                                                    | जत सख्या 6 के तहत वन क्षेत्र में 4 फिट ऊँचे                                                                                                                                                                                                                                                                                                                                                                                                                                                                                                                                                                                                                                                                                                                                                                                                                                                  |
| शर्त<br>संख्या<br>6 | रतम्भों द्वारा सीमांकन प्रयोक्ता अभिकरण क व्यय पर<br>किया जाएगा। यह सीमांकन 4' फीट जूंचे<br>आर0सी0सी0 पीलरों से किया जाएगा। जिसमें प्रत्येक<br>पीलर पर क्रमांक, डी0जी0पी0एस0 निर्देशांक,<br>Backword and Forword bearing एवं अपने<br>निकटवर्ती पीलरों से दरी दर्शायी जाएगी।                                                                                   | आर.सी.सी. पिल्लरों द्वारा सीमांकन कर आवश्यक<br>सूचना अंकित करने हेतु अण्डर टेकिंग संलग्न<br>है।                                                                                                                                                                                                                                                                                                                                                                                                                                                                                                                                                                                                                                                                                                                                                                                              |
| शर्त<br>संख्या<br>७ | प्रयोक्ता अभिकरण द्वारा मक डिस्पॉजल योजना<br>प्रभागीय वनाधिकारी द्वारा रवीकृत कराकर इस<br>कार्यालय को प्रेषित की जायेगी।                                                                                                                                                                                                                                      | निर्माण भराव (Embankment) न कियो जायगा।<br>सड़क में कोई कटिंग प्रस्तावित नही है, सड़क<br>निर्माण सामग्री बाहर से परिवहन कर लायी<br>जानी है। इस प्रकार सड़क निर्माण के दौरान<br>किसी तरह का मक उत्पादित नही होगा। अत<br>शर्त सं. 7 की अनुपालना में मक डिसपोजल<br>योजना की आवश्यकता नही होगी। अण्डज<br>टेकिंग संलग्न है।                                                                                                                                                                                                                                                                                                                                                                                                                                                                                                                                                                       |
| शर्त<br>संख्या<br>8 | प्रयोक्ता अभिकरण इस आशय का वचनबद्धता पत्र<br>प्रस्तुत करेंगे कि आई0आर0सी0 के मानकों के अनुरूप<br>तथा माननीय राष्ट्रीय हरित अधिकरण (NGT) सैंट्रल<br>जोन बेंच, भोपाल द्वारा प्रार्थना पत्र संख्या–27/2015<br>बाबूलाल, जाजू, बनाम राजस्थान सरकार में दिनांक<br>16.11.2015 में दिये गये आदेश की अनुपालना में<br>प्रयोक्ता अभिकरण द्वारा स्वयं के व्यय पर वन विभाग | । शर्त सं. 8 की अनुपालना में सड़क के दोन<br>। तरफ तथा डमकपंद पर (यदि उपलब्ध है तो<br>। वन विभाग की निगरानी में वृक्षारोपण किय<br>5 जायेगा. परन्तु वृक्षारोपण का प्रावधान विभाग व<br>र स्वीकृत तकमीने में नही लिया गया है।                                                                                                                                                                                                                                                                                                                                                                                                                                                                                                                                                                                                                                                                    |