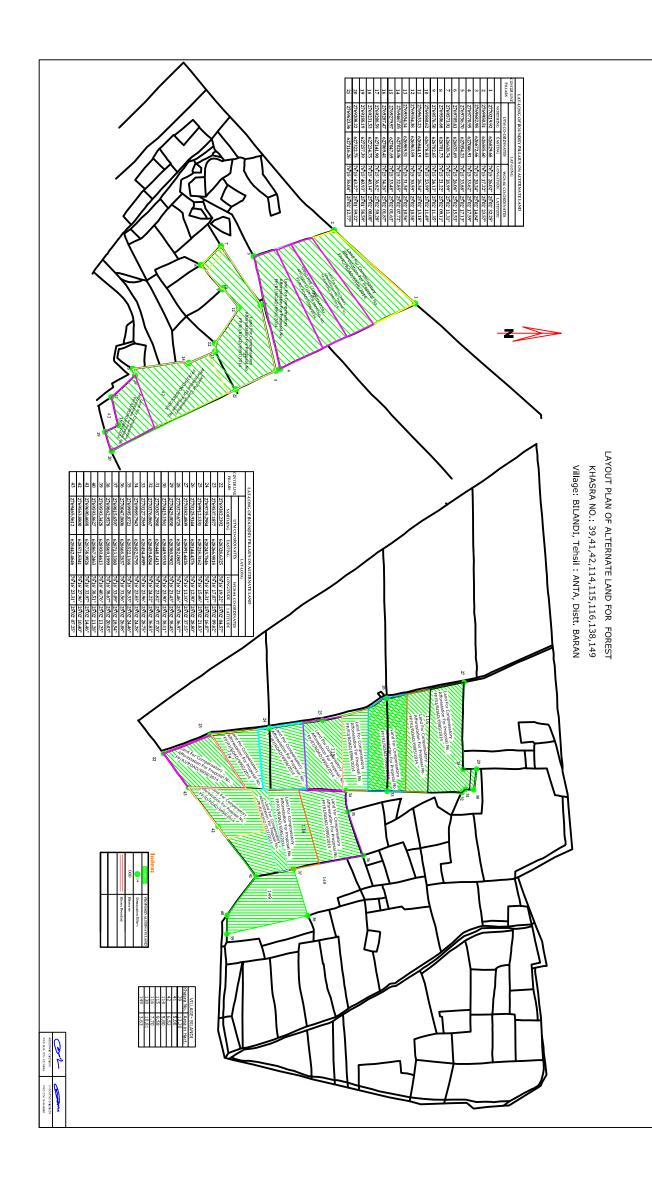

2 ann

(हरि प्रसाद मीना) अधिशाषी अभियन्ता सा.नि.वि. खण्ड शाहाबाद

कार्यालय क्षेत्रीय वन अधिकारी, अन्ता प्रमाणित किया जाता है कि विभिन्न सडक परियोजनाओं के अन्तर्भत जिला

ालकर वासं सारा आदेश कमांक ७२०-२६ दिनांक ०७.०२.२०१७ से विमनानुसार ाः चलम्मि (१०३.४० है०) वन विभाग के नाम आवंटित की गई है। तहरीलि अन्ता वाम ताखा की निम्लसारणी अनुसार वर्णित मैर वनभूमि वानिकी कार्य हेतु उपयुक्त हे यह वनभूमि से लगवा है इसमें किसी प्रकार का कोई

अतिकमण एवं न्यायिक प्रकरण विचाराधीन नही है यह समस्त गैर वनभूमि यूजर ाजेन्सी से इस कार्यालय द्वारा मौके पर जाकर सम्भाल ली गई है। रक्तबा (हेक्टर) खरारा नं. 2.25 1111 all and d 368 2.25 ताखा 1 किता

del

हरताधार जमीन का चार्ज लेने वाले अधिकारी व कर्मचारी 1 वनरक्षक राष्ट्री (नारेन्ड शामा (ब.२.) 2 नाका प्रभारी छिर्दाभीडा ०८,०१/ग राजीव कपूर राप वन संरक्षका 3 क्षेत्रीय वन अधिकारी हरताक्षर जमीन का चार्ज देने वाले अधिकारी व कर्मचारी 1 राजीव फाप्स जप वन -1 हल्का पटवारी Cmelly 4201 11094 बारा L19(1) 2 कानूनगो अर्रे के Sjamm अशोक सनाहय) 6-9-17. अविशाषी अभियना

आहावार हणह . ही. से. ह

FCA letter 18-4-17

कार्यालय क्षेत्रीय तन अधिकारी, अन्ता प्रभाणित किता जाता है कि विभिन्न सहक परियोजनाओं के अन्तमत जिला ्यावित्य विश्वि आवित्य व्यवस्थित विश्ववित्त विश्ववित अर तजगूमि (103.40 रेंग) तथ विभाग के नाम आवंदित की मई है। गरन्तुहन्त अल्या भाग आंग्रहाल की लिग्रनसारणी अल्यास वणित ग्रंह वलग्रीम तिमेल्सी से इस कार्यालग दास मोके पर जाकर सम्भाल ली मई है। 38.91 1-135/14 tother function २ किता 21/11 हरताहार जमीन का ताची लेने ताले अधिकारी व कर्मचारी 2 - 11 AN WING CALLS IN MANY CON- 2 Elafta analetan ALCON FOID BURADIN हरवाहर जगान का मार्ज देने दोहो आधिकारी व कर्मवारी न्त कपर उप वन संरक्षयां बारौं " dayan (". and the second अधिमामी अफिलमा STITUS A RA TO BITS STIRING R  $e^{-i t e \mathbf{R}_{i}} \in \hat{R}^{i} \neq R^{i},$ DEN EA IN Jabes ZIS : ON CPHYCEWBGe AWJ

# कार्यालय क्षेत्रीय वन अधिकारी, अन्ता

प्रमाणित किया जाता है कि विभिन्न सडक परियाजनाओं के अन्तर्गत जिला 1.-417 वासं क्षारा आदेश कमांक 720-26 दिनांक 07.02.2017 से निम्नानुसार

ीर चलश्चि (103.40 है0) यल विभाग के नाम आयंटित की गई है। तहसील अन्ता ग्राम बिलेण्डी की लितनसारणी अनुसार वर्णित ज़ैर वनभूमि ालिको कार्य हेतु उपयुक्त है यह वनभूमि से लगवा है इसमें किसी प्रकार का कोई