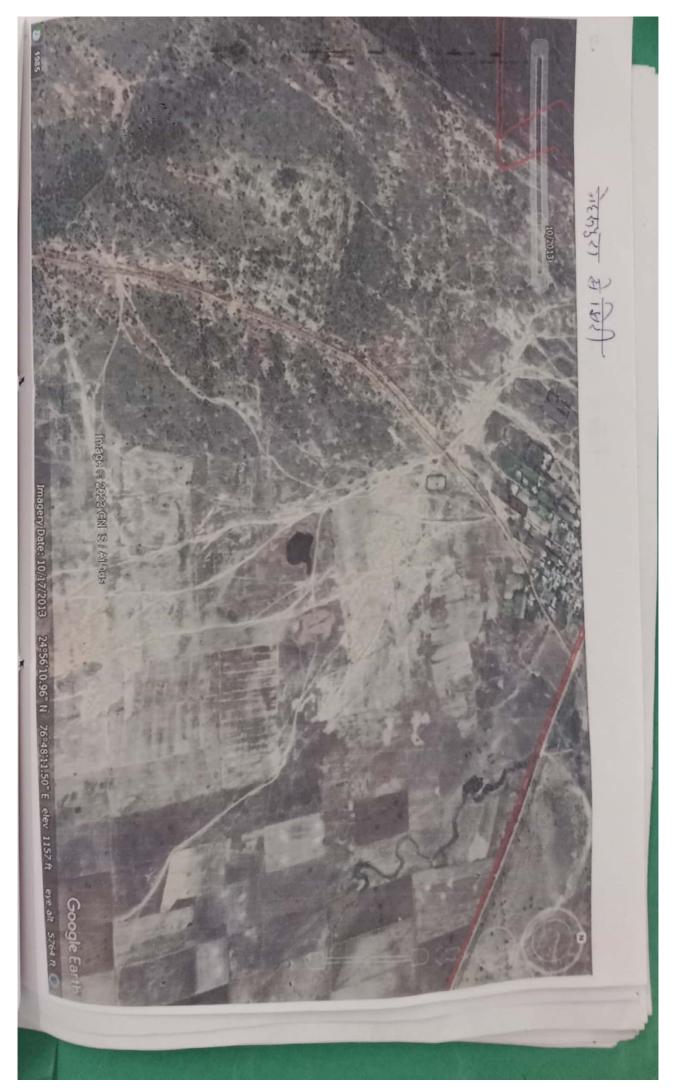

दिनांक 8/9/२०२३

श्रीमान् उपवन संरक्षक, वारां।

> विषय:— नेहरूपुरा से झिरी तक सड़क के निर्माण हेतु 3.2 है0 वन भूमि प्रत्यावर्तन हेतु। प्रस्ताव सं.— FP/RJ/Road/6956/2014

प्रसंगः— श्रीमान् का पत्रांक एफ ( )/एफ.सी.ए./उ.व.स./२०२२–२३/५१३० दिनांक ११.०४.२०२३ एवं सैद्धांतिक स्वीकृति क्रमांक ८६००/०६/१३/२०१५/एफ.सी./२२४ दिनांक ०४.०८.२०१६ के क्रम में।

| क.सं. |                                                                                                                                                                                                                                                                                                                                                                                                                                                                                                                                                                                     |                                                                                                                                                                                                                                                                                                                                                                                                                                                                                                                                                                                                                    |
|-------|-------------------------------------------------------------------------------------------------------------------------------------------------------------------------------------------------------------------------------------------------------------------------------------------------------------------------------------------------------------------------------------------------------------------------------------------------------------------------------------------------------------------------------------------------------------------------------------|--------------------------------------------------------------------------------------------------------------------------------------------------------------------------------------------------------------------------------------------------------------------------------------------------------------------------------------------------------------------------------------------------------------------------------------------------------------------------------------------------------------------------------------------------------------------------------------------------------------------|
| 1.    | वन भूमि की वैधानिक स्थिति में कोई परिवर्तन नहीं<br>होगा                                                                                                                                                                                                                                                                                                                                                                                                                                                                                                                             | शर्त संख्या 1 के तहत वन भूमि की वैधानिक स्थिति में कोई<br>परिवर्तन नहीं किया जायेगा। इस सन्दर्भ में अन्डर टैकिंग प्रस्तुत<br>है। प्रकरण यूजर एजेन्सी द्वारा 3.2 है0 गैर वनभूमि विभाग के<br>नाम आवंटित करा दी गई। जमावन्दी की नकल एवं नामान्तरण<br>की प्रति संलग्न है।                                                                                                                                                                                                                                                                                                                                              |
| 2.    | प्रयोक्ता अभिकरण द्वारा वन विभाग के पक्ष में प्रभावित वन क्षेत्र के समतुल्य गैर वनभूमि अर्थात् 7.50 है0 पर क्षतिपूरक वृक्षारोपण एवं 10 वर्षों तक रखरखाव हेतु आवश्यक धनराशि (प्रचलित दरों को समाहित करते हुए यथासंशोधित) रूपये—4,13,280/— (3.2 है0 X Rs. 1,29,150 प्रति है0) जमा की जाएगी। उक्त भूमि वन विभाग के स्वामित्व के बाहर की है। इसे वन विभाग के पक्ष में हस्तान्तरण एवं नामान्तरण किया जायेगा तथा इस भूमि को छः माह में आरक्षित/संरक्षित वन भूमि घोषित किया जायेगा। भूमि का हस्तान्तरण एवं नामान्तरण करने के पश्चात् इस कार्यालय द्वारा विधिवत् स्वीकृति प्रदान की जायेगी। | शर्त संख्या 2 की पालना में वन विभाग के पक्ष में प्रभावित वन क्षेत्र के समतुल्य गैर वन भूमि अर्थात् 3.2 है0 पर क्षतिपूर्ति वृक्षारोपनण एवं 10 वर्षो तक रख—रखाव हेतु श्रीमान् उपवन संरक्षक वारां के पत्रांक 5130 दिनांक 11.04.2023 के कम में राज्य सरकार द्वारा वेज परिवर्तित होने के कारण राशि 3.20 है0 X 198000/— की दर से राशि 633600/— रू. कैम्पा मद में दिनांक 05.09.2023 में चालान द्वारा कार्पोरेशन बैंक में ऑन लाईन जमा करा दी गई है। प्रति संलग्न है। प्रकरण यूजर एजेन्सी द्वारा 3.20 है0 गैर वनभूमि विभाग के नाम आवंटित करा दी गई है। जमाबन्दी की नकल एवं नामान्तरण की प्रति संलग्न है।                    |
| 3.    | क्षतिपूरक वृक्षारोपण हेतु जो समेकित क्षेत्र (103.4 है.)<br>लिया गया है, उसका डिजिटल मानचित्र नोडल<br>अधिकारी द्वारा अपलोड किया जाएगा।                                                                                                                                                                                                                                                                                                                                                                                                                                               | डिजीटल मानचित्र (103.4 है.) को वन विभाग में जमा करा दिया<br>गया है। (प्रति संलग्न)                                                                                                                                                                                                                                                                                                                                                                                                                                                                                                                                 |
| 4.    | प्रयोक्ता अभिकरण द्वारा माननीय उच्चतम न्यायालय के रिट पिटीशन (सिविल) 202/1995 के अन्तर्गत आई.ए. संख्या 566 एवं भारत सरकार के पत्र संख्या 5–3/2007–एफ.सी. दिनांक 05.02.2009 के तहत में दिये गये आदेशानुसार शुद्ध वर्तमान मूल्य (एन.पी.वी.) की निर्धारित राशि रूपये—20.032 लाख (3.2 है0 X Rs. 6.26 लाख प्रति है0) जमा की जाएगी। इसके उपरान्त पावती की छायाप्रति, जमा की गयी धनराशि का वैंक प्राप्ट/चेक/आर.टी.जी.एस./एन.एफ.टी. (जो भी लागू हो) की छायाप्रति सहित सैद्धान्तिक स्वीकृति की अनुपालन आख्या (जिसमें जमा की गयी धनराशि का                                                    | शर्त सं. 4 के तहत माननीय उच्चतम न्यायालय के रिट पिटीशन (सिविल) 202/1995 के अन्तर्गत आई.ए.संख्या 566 एवं भारत सरकार के पत्र संख्या 5–3/2007—एफ.सी. दिनांक 05.02.2009 के तहत में दिये गये आदेशानुसार शुद्ध वर्तमान गूल्य (एन.पी.वी.) की निर्धारित राशि रूपये—20.032 लाख (3.2 है0 X Rs. 6.26 लाख प्रति है0) थी, परन्तु श्रीमान् उपवन संरक्षक बारां के पत्रांक 5130 दिनांक 11.04.2023 के कम में राज्य सरकार द्वारा NPV की दर परिवर्तित होने के कारण राशि 3.2 है0 X 957780/— की दर से राशि 3064896/— रू. कैम्पा मद में दिनांक 05.09.2023 को चालान द्वारा कार्पोरेशन बैंक में ऑन लाईन जमा करा दी गई है। प्रति संलग्न है। |