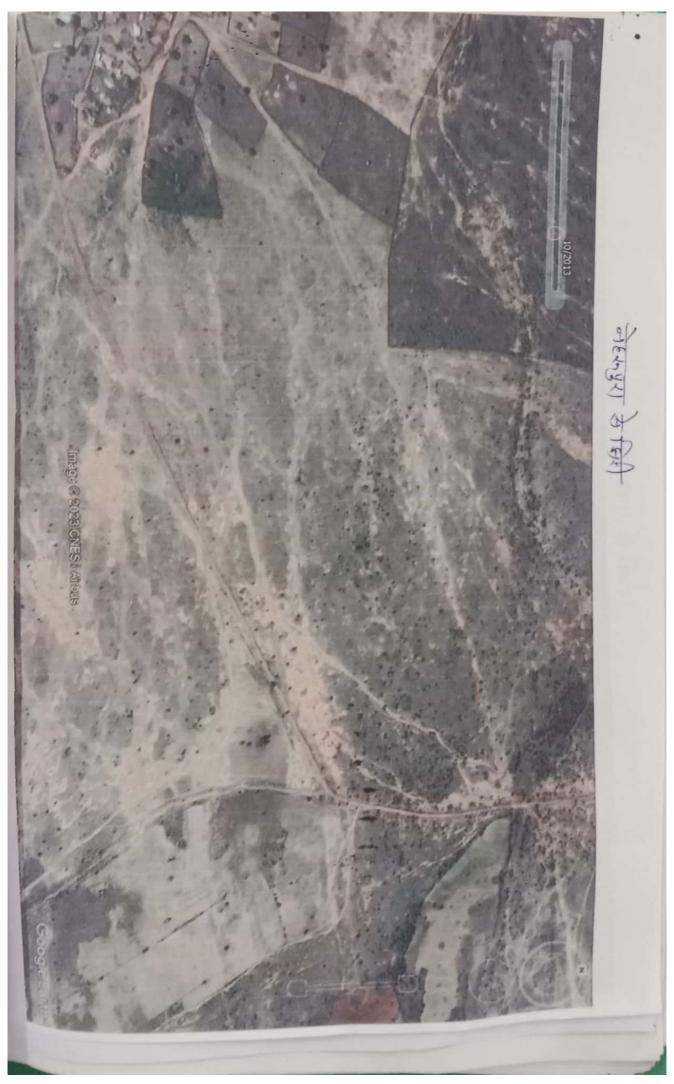

दिनांक 8/9/२०२३

श्रीमान् उपवन संरक्षक, वारां।

> विषय:— नेहरूपुरा से झिरी तक सड़क के निर्माण हेतु 3.2 है0 वन भूमि प्रत्यावर्तन हेतु। प्रस्ताव सं.— FP/RJ/Road/6956/2014

प्रसंगः— श्रीमान् का पत्रांक एफ ( )/एफ.सी.ए./उ.व.स./२०२२–२३/५१३० दिनांक ११.०४.२०२३ एवं सैद्धांतिक स्वीकृति क्रमांक ८६००/०६/१३/२०१५/एफ.सी./२२४ दिनांक ०४.०८.२०१६ के क्रम में।

| क.सं. |                                                                                                                                                                                                                                                                                                                                                                                                                                                                                                                                                                                     |                                                                                                                                                                                                                                                                                                                                                                                                                                                                                                                                                                                                                    |
|-------|-------------------------------------------------------------------------------------------------------------------------------------------------------------------------------------------------------------------------------------------------------------------------------------------------------------------------------------------------------------------------------------------------------------------------------------------------------------------------------------------------------------------------------------------------------------------------------------|--------------------------------------------------------------------------------------------------------------------------------------------------------------------------------------------------------------------------------------------------------------------------------------------------------------------------------------------------------------------------------------------------------------------------------------------------------------------------------------------------------------------------------------------------------------------------------------------------------------------|
| 1.    | वन भूमि की वैधानिक स्थिति में कोई परिवर्तन नहीं<br>होगा                                                                                                                                                                                                                                                                                                                                                                                                                                                                                                                             | शर्त संख्या 1 के तहत वन भूमि की वैधानिक स्थिति में कोई<br>परिवर्तन नहीं किया जायेगा। इस सन्दर्भ में अन्डर टैकिंग प्रस्तुत<br>है। प्रकरण यूजर एजेन्सी द्वारा 3.2 है0 गैर वनभूमि विभाग के<br>नाम आवंटित करा दी गई। जमावन्दी की नकल एवं नामान्तरण<br>की प्रति संलग्न है।                                                                                                                                                                                                                                                                                                                                              |
| 2.    | प्रयोक्ता अभिकरण द्वारा वन विभाग के पक्ष में प्रभावित वन क्षेत्र के समतुल्य गैर वनभूमि अर्थात् 7.50 है0 पर क्षतिपूरक वृक्षारोपण एवं 10 वर्षों तक रखरखाव हेतु आवश्यक धनराशि (प्रचलित दरों को समाहित करते हुए यथासंशोधित) रूपये—4,13,280/— (3.2 है0 X Rs. 1,29,150 प्रति है0) जमा की जाएगी। उक्त भूमि वन विभाग के स्वामित्व के बाहर की है। इसे वन विभाग के पक्ष में हस्तान्तरण एवं नामान्तरण किया जायेगा तथा इस भूमि को छः माह में आरक्षित/संरक्षित वन भूमि घोषित किया जायेगा। भूमि का हस्तान्तरण एवं नामान्तरण करने के पश्चात् इस कार्यालय द्वारा विधिवत् स्वीकृति प्रदान की जायेगी। | शर्त संख्या 2 की पालना में वन विभाग के पक्ष में प्रभावित वन क्षेत्र के समतुल्य गैर वन भूमि अर्थात् 3.2 है0 पर क्षतिपूर्ति वृक्षारोपनण एवं 10 वर्षो तक रख—रखाव हेतु श्रीमान् उपवन संरक्षक वारां के पत्रांक 5130 दिनांक 11.04.2023 के कम में राज्य सरकार द्वारा वेज परिवर्तित होने के कारण राशि 3.20 है0 X 198000/— की दर से राशि 633600/— रू. कैम्पा मद में दिनांक 05.09.2023 में चालान द्वारा कार्पोरेशन बैंक में ऑन लाईन जमा करा दी गई है। प्रति संलग्न है। प्रकरण यूजर एजेन्सी द्वारा 3.20 है0 गैर वनभूमि विभाग के नाम आवंटित करा दी गई है। जमाबन्दी की नकल एवं नामान्तरण की प्रति संलग्न है।                    |
| 3.    | क्षतिपूरक वृक्षारोपण हेतु जो समेकित क्षेत्र (103.4 है.)<br>लिया गया है, उसका डिजिटल मानचित्र नोडल<br>अधिकारी द्वारा अपलोड किया जाएगा।                                                                                                                                                                                                                                                                                                                                                                                                                                               | डिजीटल मानचित्र (103.4 है.) को वन विभाग में जमा करा दिया<br>गया है। (प्रति संलग्न)                                                                                                                                                                                                                                                                                                                                                                                                                                                                                                                                 |
| 4.    | प्रयोक्ता अभिकरण द्वारा माननीय उच्चतम न्यायालय के रिट पिटीशन (सिविल) 202/1995 के अन्तर्गत आई.ए. संख्या 566 एवं भारत सरकार के पत्र संख्या 5–3/2007–एफ.सी. दिनांक 05.02.2009 के तहत में दिये गये आदेशानुसार शुद्ध वर्तमान मूल्य (एन.पी.वी.) की निर्धारित राशि रूपये—20.032 लाख (3.2 है0 X Rs. 6.26 लाख प्रति है0) जमा की जाएगी। इसके उपरान्त पावती की छायाप्रति, जमा की गयी धनराशि का वैंक प्राप्ट/चेक/आर.टी.जी.एस./एन.एफ.टी. (जो भी लागू हो) की छायाप्रति सहित सैद्धान्तिक स्वीकृति की अनुपालन आख्या (जिसमें जमा की गयी धनराशि का                                                    | शर्त सं. 4 के तहत माननीय उच्चतम न्यायालय के रिट पिटीशन (सिविल) 202/1995 के अन्तर्गत आई.ए.संख्या 566 एवं भारत सरकार के पत्र संख्या 5–3/2007—एफ.सी. दिनांक 05.02.2009 के तहत में दिये गये आदेशानुसार शुद्ध वर्तमान गूल्य (एन.पी.वी.) की निर्धारित राशि रूपये—20.032 लाख (3.2 है0 X Rs. 6.26 लाख प्रति है0) थी, परन्तु श्रीमान् उपवन संरक्षक बारां के पत्रांक 5130 दिनांक 11.04.2023 के कम में राज्य सरकार द्वारा NPV की दर परिवर्तित होने के कारण राशि 3.2 है0 X 957780/— की दर से राशि 3064896/— रू. कैम्पा मद में दिनांक 05.09.2023 को चालान द्वारा कार्पोरेशन बैंक में ऑन लाईन जमा करा दी गई है। प्रति संलग्न है। |