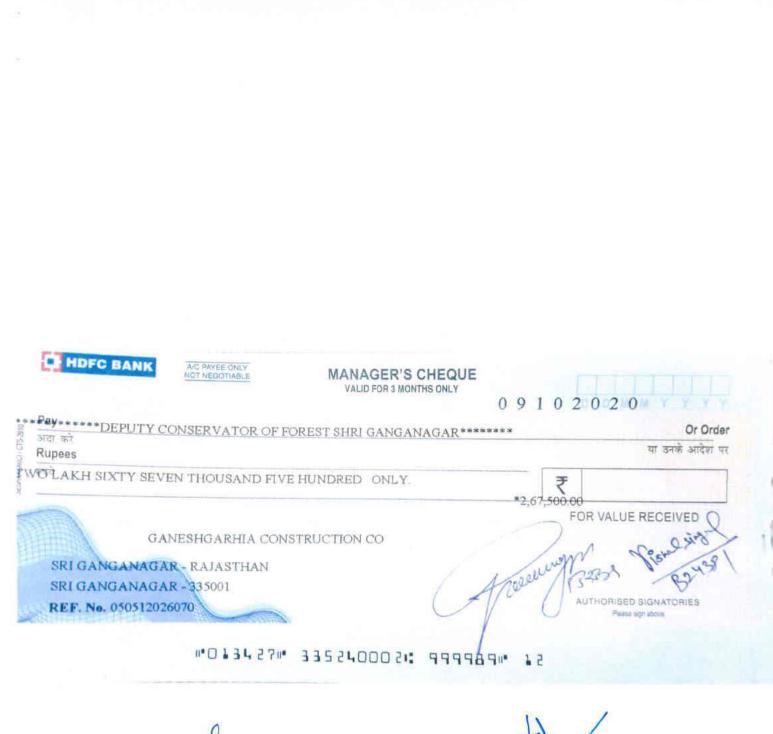

संदर्भः आपका पत्र क्रमांक 6868 दिनांक 05.10.2021।

महोदय,

उपरोक्त विषयान्तर्गत संदर्भित पत्र के क्रम में राशि रुपये 1,12,571 / – जरिये CANARA Bank, Demand Draft No 022709 दिनॉक 26.10.2021 (Deputy conservator of forest, Hanumangarh), इस पत्र के साथ संलग्न है।