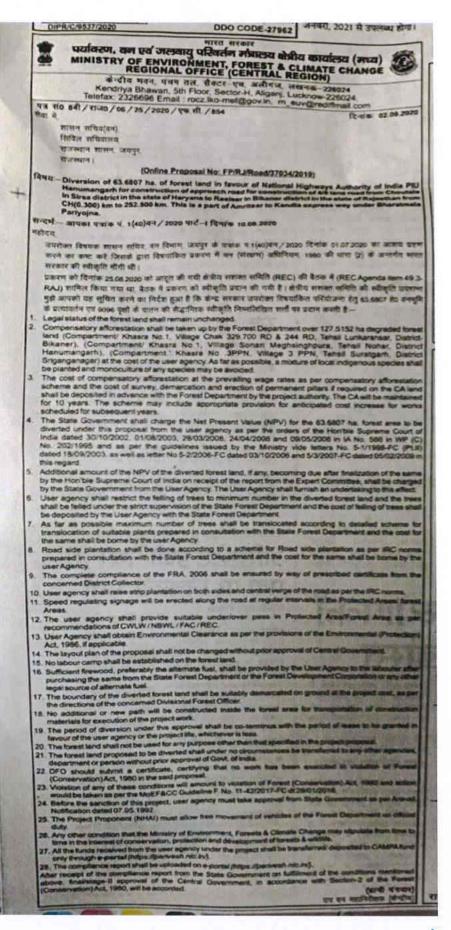

- Sub: Construction of 4/6 lane road from Choutala in Sirsa district in the state of Haryana to Rasiser in Bikaner district in the state of Rajasthan from CH-0.000 km to 250.583 km. This is a part of Amritsar to Kandla Express Way under Bharatmala Pariyojana.
- **Reg**: Forest proposal number: FP/RJ/ROAD/37034/2019: Diversion of 63.6807 ha RF/PF area in Rajasthan state. **Stage-I Compliance report - resubmission**
- **Ref:** 1. Stage -I clearance letter by REC MoEFCC-Lucknow, received vide letter no. 8B/Raj/06/25/2020/FC/854 dated 02.09.2020.
  - 2. Online uploading of the compliance report by NHAI on 21.12.2020. vide letter no.NHAI/15021/1/2018/FOREST/AJ-SR/1398 dated 03.11.2020.
  - 3. CCF forwarding the complete compliance report of all the 3 DCF's vide letter no.F12(273)Survey/Samuvas-Bika/2020-21/1288 dated 12.02.2021
  - . 4. APCCF Nodal Officer Jaipur vide their letter no 933-36 dated 15.03.2021 regarding submission of No Violation Certificate and compliance report.
    - 5. On line compliance report reverted back by Nodal Officer Jaipur to User Agency, NHAI on 17.06.2021.
    - 6. Meeting at NHAI R.O. Jaipur on 12.08.2021 with Joint Advisor Plantation NHAI and telephonic discussion on the said subject with ACF, FCA, Jaipur Forest Head Office regarding uploading of the complete compliance report.

Sir,

With reference to the above subject and referred letters. This is to submit that the compliance report for the Stage-I forest clearance obtained for the said project was received vide MoEFCC, Regional Office Lucknow, document file number 8B/RAJ/06/25/2020/FC/854 dated 02.09.2020 and was uploaded by NHAI on 21.12.2020 on PARIVESH portal.

# कार्यालय उप वन संरक्षक, बीकानेर

बिङनोई धर्मशाला के सामने पब्लिक पार्क, बीकानेर Email-def.bknr.forest@rajasthan.gov.in टेलि. नं-01512544951 निमित्त,

संभागीय मुख्य वन संरक्षक,

- विषय :- Diversion of 63.6807 Ha. of forest land in favour of National Highway Authority of India PIU Hanumangarh for Construction of Aapproach road for Construction of 4/6 Lane road from Choutala in Sirsa District in the State of Haryana to Rasisar in Bikaner in the state of Rajasthan from CH (0.300) km to 252.500 km this is part of Amritsar to Kandla express way under Bhartmala priyojana [Proposol No. FP/RJ/ROAD/37034/2019].
- संदर्भ :-भारत सरकार, पर्यावरण, वन एवं जलवायु परिवर्तन मंत्रालय क्षेत्रीय कार्यालय (मध्य) लखनऊ के पत्र श 8वी/राज/06/25/2020/एफ.सी./859 दिनांक 02.09.2020 एंव प्रधान मुख्य वन संरक्षक (HoFF) राजरथान. जयपुर के पत्र सं0 एफ 14 ()2019/संयुक्त रोड़/ एफसीए/प्रमुवसं/2775-78 दिनांक 29.09.20

महोदय.

उपरोक्त विषयान्तर्गत निवेदन है कि भारत सरकार, पर्यावरण, वन एवं जलवायु परिवर्तन मंत्रालय क्षेत्रीय कार्यालय (मध्य) लखनऊ के पत्र सं. 8बी/राज/06/25/2020/एफ.सी./859 दिनांक 02.09.2020 एंव प्रधान मुख्य वन संरक्षक (HoFF) राजरथान, जयपुर के पत्र सं० एफ 14 ( )2019/संयुक्त रोड़/ एफसीए/प्रमुक्सं/2775-78 दिनांक 29.09.20 की पालना में Diversion of 63.6807 Ha. of forest land in favour of National Highway Authority of India PIU Hanumangarh for Construction of Aapproach road for Construction of 4/6 Lane road from Choutala in Sirsa District in the State of Haryana to Rasisar in Bikaner in the state of Rajasthan from CH (0.300) km to 252.500 km this is part of Amritsar to Kandla express way under Bhartmala priyojana [Proposol No. FP/RJ/ROAD/37034/2019] में 4/6 लेन रोड चौटाला से रासीसर ग्रीन फिल्ड हाईवे के निमाणे में वन मण्डल की वन भूमि 39.9826 हैक्टर हेतु वन भूमि प्रत्यावर्तन प्रकरण में यूजर ऐजेंसी द्वारा सैद्धांतिक स्वीकृति की बिन्दूवार पालना निम्नानुसार कर दी है जिसकी प्रति आवश्यक कार्यवाही हेत् संलग्न प्रेषित है:-