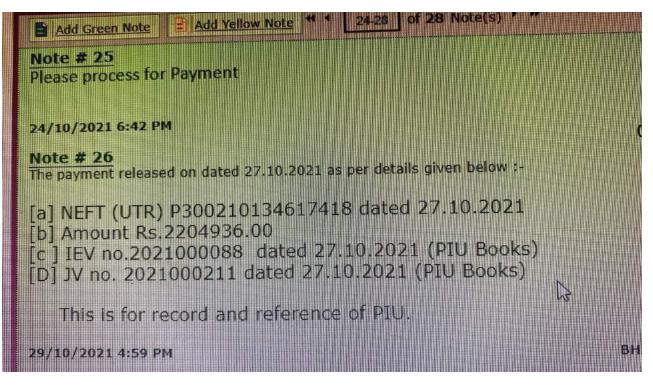

| क्र.स. | विवरण                      | कैमपा राशि   | भाराराप्रा द्वारा जग | ना करवाई राशि का विवरण               |
|--------|----------------------------|--------------|----------------------|--------------------------------------|
| 1      | उप वन संरक्षक, बीकानेर     | 13,82,759 /  | Beneficiary<br>Name  | Rajasthan CAMPA                      |
| •      | उप वन संरक्षक, श्रीगंगानगर | 7.05.747 /   | IFSC Code            | UBIN0903710                          |
| 2      | उप वन सरक्षक, आगगानगर      | 7,35,717 / - | Pay to Account<br>No | 150856137034930                      |
| 3      | उप वन संरक्षक,हनुमानगढ     | 86,460 /     | Challan Amount       | 22,04,936/-                          |
|        | ¥                          | 00.04.000    | UTR No.              | P300210134617418 dated<br>27.10.2021 |
|        | कुल राशि                   | 22,04,936    | BANK                 | CANARA Bank                          |