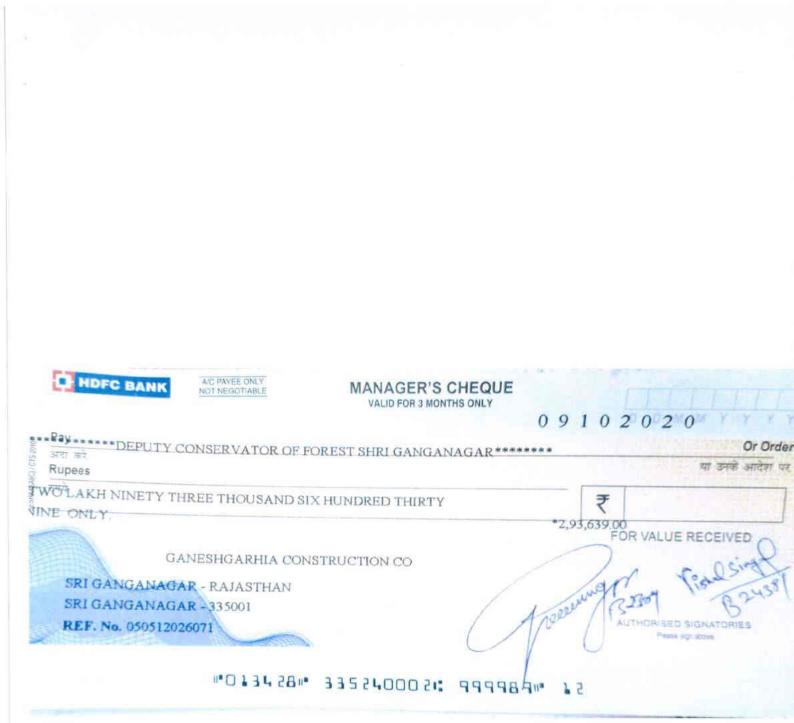

संदर्भः आपका पत्र क्रमांक 4939 दिनांक 12.10.2021 |

महोदय,

उपरोक्त विषयान्तर्गत संदर्भित पत्र के क्रम में पिल्लर निर्माण अन्तर राशि रुपये 34,133 / – जरिये CANARA Bank, Demand Draft No 022708 दिनोंक 26.10.2021 (Deputy conservator of forest, Sriganganagar), इस पत्र के साथ संलग्न है।