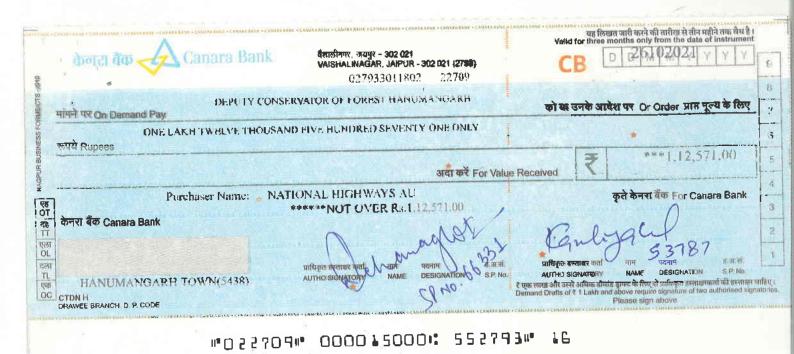

संदर्भः आपका पत्र क्रमांक 6868 दिनांक 05.10.2021।

महोदय,

उपरोक्त विषयान्तर्गत संदर्भित पत्र के क्रम में राशि रुपये 1,12,571 / – जरिये CANARA Bank, Demand Draft No 022709 दिनॉक 26.10.2021 (Deputy conservator of forest, Hanumangarh), इस पत्र के साथ संलग्न है।