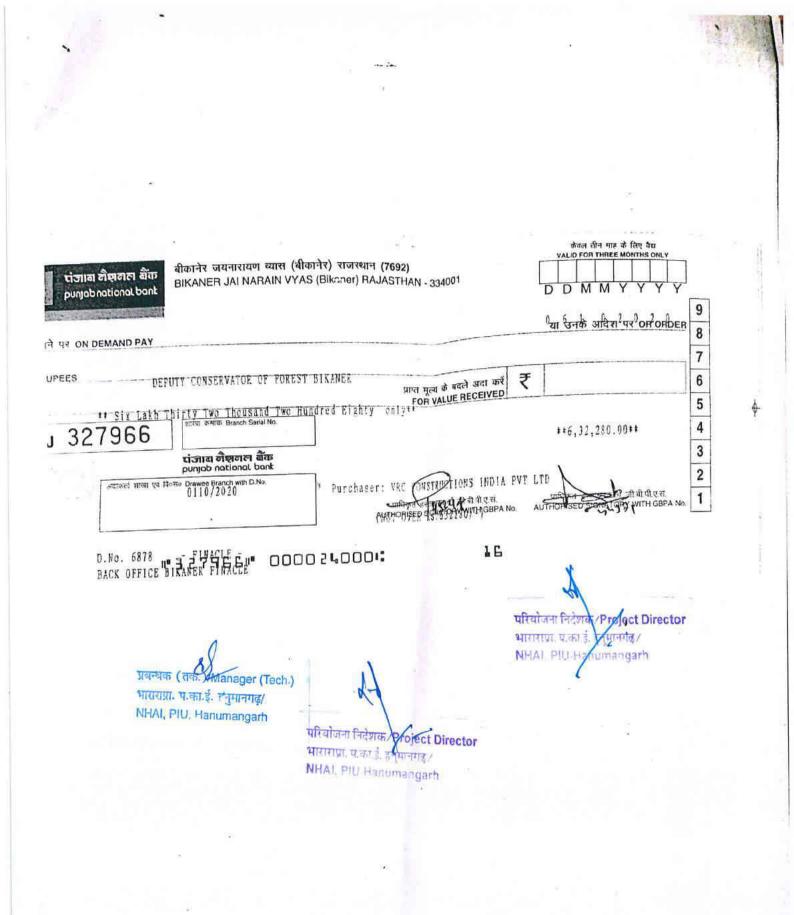

| शर्त                                                                                                                                                                                                                                                                                                                                                                                                                                                                                                                                                                                          | पालना रिपोर्ट                                                                                                                                                                                                                                                                                                                                                                                                                                                                                                                                                                                                                                                                                                                                                                                                                                                                                                                                                                                                                                                                                                                                                                                                                                                                                                                                                                                                                                                                                                                                                                                                                                                             |
|-----------------------------------------------------------------------------------------------------------------------------------------------------------------------------------------------------------------------------------------------------------------------------------------------------------------------------------------------------------------------------------------------------------------------------------------------------------------------------------------------------------------------------------------------------------------------------------------------|---------------------------------------------------------------------------------------------------------------------------------------------------------------------------------------------------------------------------------------------------------------------------------------------------------------------------------------------------------------------------------------------------------------------------------------------------------------------------------------------------------------------------------------------------------------------------------------------------------------------------------------------------------------------------------------------------------------------------------------------------------------------------------------------------------------------------------------------------------------------------------------------------------------------------------------------------------------------------------------------------------------------------------------------------------------------------------------------------------------------------------------------------------------------------------------------------------------------------------------------------------------------------------------------------------------------------------------------------------------------------------------------------------------------------------------------------------------------------------------------------------------------------------------------------------------------------------------------------------------------------------------------------------------------------|
| Legal status of the forest land shall remain unchanged.                                                                                                                                                                                                                                                                                                                                                                                                                                                                                                                                       | Legal status of the forest land shall remain unchanged. Th<br>User agency is agreed upon. The Certificate of undertaking<br>is enclosed here with.                                                                                                                                                                                                                                                                                                                                                                                                                                                                                                                                                                                                                                                                                                                                                                                                                                                                                                                                                                                                                                                                                                                                                                                                                                                                                                                                                                                                                                                                                                                        |
| Compensatory afforestation shall be taken up by the<br>Forest Department over 127.5152 ha degraded forest<br>land (Compartment/Khasra No. 1 Village Chak 329.700<br>RD & 244 RD. Tehsil Lunkaransar, District-Bikaner).<br>(Compartment/Khasra No. 1. Village<br>SonariMeghsinghpura. Tehsil Nohar, District<br>Hanumangarh). (Compartment/Khasra No. 3PPN,<br>Village 3PPN, Tehsil Suratgarh, District-<br>Sriganganagar) at the cost of the user agency. As far as<br>possible, a mixture of local indigenous species shall be<br>planted and monoculture of any species may be<br>avoided. | Compensatory afforestation shall be taken up by the Fores<br>Department over 79.9652 ha degraded forest hand<br>(Compartment/Khasra No. 1 Village Chak 329,700 400 &<br>244 RD, Tchsil Lunkaransar, District-Bikaner) at the cost<br>of user agency. As far as possible, a mixture of loca<br>indigenous species shall be planted and monoculture of<br>any species may be avoided.<br>The User agency agreed upon. The Certificate of<br>undertaking is enclosed here with.                                                                                                                                                                                                                                                                                                                                                                                                                                                                                                                                                                                                                                                                                                                                                                                                                                                                                                                                                                                                                                                                                                                                                                                              |
| The cost of compensatory afforestation at the prevailing<br>wage rate as per compensatory afforestation scheme<br>and the cost of survey, demarcation and erection of<br>permanent pillars if required on the CA land shall be<br>deposited in advance with the Forest Department by the<br>project authority. The CA will be maintained for 10<br>years. The scheme may include appropriate provision<br>for anticipated cost increase for works scheduled for<br>subsequent years.                                                                                                          | The cost of CA amounting to Rs. 1.09.41.638/- has beer<br>deposited to CAMPA fund vide UTR No<br>P28220000878430 dated 08-10-2020 E-CHALLAN<br>6137034433 dated 05-10-2020 (Receipt enclosed), and<br>difference amount of Rs. 5.81.347/- has been deposited<br>vide UTR No. P02510084350531 dated 25-01-2021. The<br>cost of permanent pillers amount deposited 75.000/- in 121<br>No. 327965 Dated 06.10.2020 in this office. The<br>Certificate of undertaking is enclosed here with.                                                                                                                                                                                                                                                                                                                                                                                                                                                                                                                                                                                                                                                                                                                                                                                                                                                                                                                                                                                                                                                                                                                                                                                  |
| The State Government shall charge the Net Present<br>Value (NPV) for the 63.6807 ha. forest area to be<br>diverted under this proposal from the user agency as per<br>the orders of the Hon'ble Supreme Court of India dated:<br>30/10/2002, 01/08/2003, 28/03/2008, 24/04/2008 and<br>09/05/2008 in IA No. 566 in WP (C) No. 202/1995 and<br>as per the guidelines issued by the Ministry vide letters<br>No. 5-1/1998-FC (Pt.II) dated: 18.09.2003, as well as<br>letter No. 5-2/2006-FC dated: 03/10/2006 and 5-<br>3/2007-FC dated: 05/02/2009 in this regard.                            | The cost of NPV amounting to Rs.1.75.12.379/- has been<br>deposited to CAMPA fund vide UFR No.<br>P282200000878430 dated 08-10-2020 F-CHALLAN<br>6137034433 dated 05-10-2020 (Receipt enclosed).                                                                                                                                                                                                                                                                                                                                                                                                                                                                                                                                                                                                                                                                                                                                                                                                                                                                                                                                                                                                                                                                                                                                                                                                                                                                                                                                                                                                                                                                          |
|                                                                                                                                                                                                                                                                                                                                                                                                                                                                                                                                                                                               | Legal status of the forest land shall remain unchanged.<br>Compensatory afforestation shall be taken up by the<br>Forest Department over 127.5152 ha degraded forest<br>land (Compartment/Khasra No. 1 Village Chak 325.700<br>RD & 244 RD. Tehsil Lunkaransar, District-Bikaner).<br>(Compartment/Khasra No. 1. Village<br>SonariMeghsinghpura. Tehsil Nohar, District-<br>Hanumangarh). (Compartment/Khasra No. 3PPN.<br>Village 3PPN. Tehsil Suratgarh. District-<br>Sriganganagar) at the cost of the user agency. As far as<br>possible, a mixture of local indigenous species shall be<br>planted and monoculture of any species may be<br>avoided.<br>The cost of compensatory afforestation at the prevailing<br>wage rate as per compensatory afforestation scheme<br>and the cost of survey, demarcation and erection of<br>permanent pillars if required on the CA land shall be<br>deposited in advance with the Forest Department by the<br>project authority. The CA will be maintained for 10<br>years. The scheme may include appropriate provision<br>for anticipated cost increase for works scheduled for<br>subsequent years.<br>The State Government shall charge the Net Present<br>Value (NPV) for the 63.6807 ha. forest area to be<br>diverted under this proposal from the user agency as per<br>the orders of the Hon'ble Supreme Court of India dated:<br>30/10/2002, 01/08/2003, 28/03/2008, 24/04/2908 and<br>09/05/2008 in IA No. 566 in WP (C) No. 202/1995 and<br>as per the guidelines issued by the Ministry vide letters<br>No. 5-1/1998-FC (Pt.II) dated: 18.09.2003, as well as<br>letter No. 5-2/2006-FC dated: 03/10/2006, and 5- |