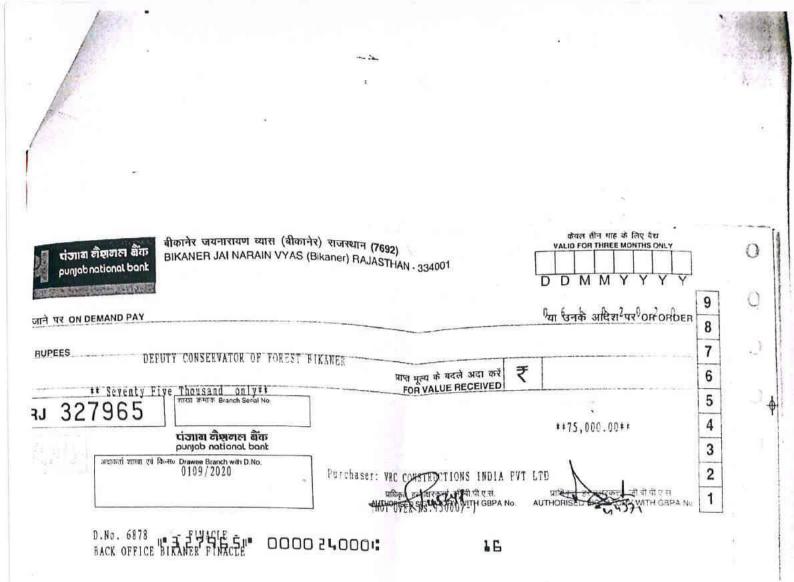

| शर्त                                                                                                                                                                                                                                                                                                                                                                                                                                                                                                                                                                                          | पालना रिपोर्ट                                                                                                                                                                                                                                                                                                                                                                                                                                                                                                                                                                                                                                                                                                                                                                                                                                                                                                                                                                                                                                                                                                                                                                                                                                                                                                                                                                                                                                                                                                                                                                                                                                                             |
|-----------------------------------------------------------------------------------------------------------------------------------------------------------------------------------------------------------------------------------------------------------------------------------------------------------------------------------------------------------------------------------------------------------------------------------------------------------------------------------------------------------------------------------------------------------------------------------------------|---------------------------------------------------------------------------------------------------------------------------------------------------------------------------------------------------------------------------------------------------------------------------------------------------------------------------------------------------------------------------------------------------------------------------------------------------------------------------------------------------------------------------------------------------------------------------------------------------------------------------------------------------------------------------------------------------------------------------------------------------------------------------------------------------------------------------------------------------------------------------------------------------------------------------------------------------------------------------------------------------------------------------------------------------------------------------------------------------------------------------------------------------------------------------------------------------------------------------------------------------------------------------------------------------------------------------------------------------------------------------------------------------------------------------------------------------------------------------------------------------------------------------------------------------------------------------------------------------------------------------------------------------------------------------|
| Legal status of the forest land shall remain unchanged.                                                                                                                                                                                                                                                                                                                                                                                                                                                                                                                                       | Legal status of the forest land shall remain unchanged. Th<br>User agency is agreed upon. The Certificate of undertaking<br>is enclosed here with.                                                                                                                                                                                                                                                                                                                                                                                                                                                                                                                                                                                                                                                                                                                                                                                                                                                                                                                                                                                                                                                                                                                                                                                                                                                                                                                                                                                                                                                                                                                        |
| Compensatory afforestation shall be taken up by the<br>Forest Department over 127.5152 ha degraded forest<br>land (Compartment/Khasra No. 1 Village Chak 329.700<br>RD & 244 RD. Tehsil Lunkaransar, District-Bikaner).<br>(Compartment/Khasra No. 1. Village<br>SonariMeghsinghpura. Tehsil Nohar, District<br>Hanumangarh). (Compartment/Khasra No. 3PPN,<br>Village 3PPN, Tehsil Suratgarh, District-<br>Sriganganagar) at the cost of the user agency. As far as<br>possible, a mixture of local indigenous species shall be<br>planted and monoculture of any species may be<br>avoided. | Compensatory afforestation shall be taken up by the Fores<br>Department over 79.9652 ha degraded forest hand<br>(Compartment/Khasra No. 1 Village Chak 329,700 400 &<br>244 RD, Tchsil Lunkaransar, District-Bikaner) at the cost<br>of user agency. As far as possible, a mixture of loca<br>indigenous species shall be planted and monoculture of<br>any species may be avoided.<br>The User agency agreed upon. The Certificate of<br>undertaking is enclosed here with.                                                                                                                                                                                                                                                                                                                                                                                                                                                                                                                                                                                                                                                                                                                                                                                                                                                                                                                                                                                                                                                                                                                                                                                              |
| The cost of compensatory afforestation at the prevailing<br>wage rate as per compensatory afforestation scheme<br>and the cost of survey, demarcation and erection of<br>permanent pillars if required on the CA land shall be<br>deposited in advance with the Forest Department by the<br>project authority. The CA will be maintained for 10<br>years. The scheme may include appropriate provision<br>for anticipated cost increase for works scheduled for<br>subsequent years.                                                                                                          | The cost of CA amounting to Rs. 1.09.41.638/- has beer<br>deposited to CAMPA fund vide UTR No<br>P28220000878430 dated 08-10-2020 E-CHALLAN<br>6137034433 dated 05-10-2020 (Receipt enclosed), and<br>difference amount of Rs. 5.81.347/- has been deposited<br>vide UTR No. P02510084350531 dated 25-01-2021. The<br>cost of permanent pillers amount deposited 75.000/- in 121<br>No. 327965 Dated 06.10.2020 in this office. The<br>Certificate of undertaking is enclosed here with.                                                                                                                                                                                                                                                                                                                                                                                                                                                                                                                                                                                                                                                                                                                                                                                                                                                                                                                                                                                                                                                                                                                                                                                  |
| The State Government shall charge the Net Present<br>Value (NPV) for the 63.6807 ha. forest area to be<br>diverted under this proposal from the user agency as per<br>the orders of the Hon'ble Supreme Court of India dated:<br>30/10/2002, 01/08/2003, 28/03/2008, 24/04/2008 and<br>09/05/2008 in IA No. 566 in WP (C) No. 202/1995 and<br>as per the guidelines issued by the Ministry vide letters<br>No. 5-1/1998-FC (Pt.II) dated: 18.09.2003, as well as<br>letter No. 5-2/2006-FC dated: 03/10/2006 and 5-<br>3/2007-FC dated: 05/02/2009 in this regard.                            | The cost of NPV amounting to Rs.1.75.12.379/- has been<br>deposited to CAMPA fund vide UFR No.<br>P282200000878430 dated 08-10-2020 F-CHALLAN<br>6137034433 dated 05-10-2020 (Receipt enclosed).                                                                                                                                                                                                                                                                                                                                                                                                                                                                                                                                                                                                                                                                                                                                                                                                                                                                                                                                                                                                                                                                                                                                                                                                                                                                                                                                                                                                                                                                          |
|                                                                                                                                                                                                                                                                                                                                                                                                                                                                                                                                                                                               | Legal status of the forest land shall remain unchanged.<br>Compensatory afforestation shall be taken up by the<br>Forest Department over 127.5152 ha degraded forest<br>land (Compartment/Khasra No. 1 Village Chak 325.700<br>RD & 244 RD. Tehsil Lunkaransar, District-Bikaner).<br>(Compartment/Khasra No. 1. Village<br>SonariMeghsinghpura. Tehsil Nohar, District-<br>Hanumangarh). (Compartment/Khasra No. 3PPN.<br>Village 3PPN. Tehsil Suratgarh. District-<br>Sriganganagar) at the cost of the user agency. As far as<br>possible, a mixture of local indigenous species shall be<br>planted and monoculture of any species may be<br>avoided.<br>The cost of compensatory afforestation at the prevailing<br>wage rate as per compensatory afforestation scheme<br>and the cost of survey, demarcation and erection of<br>permanent pillars if required on the CA land shall be<br>deposited in advance with the Forest Department by the<br>project authority. The CA will be maintained for 10<br>years. The scheme may include appropriate provision<br>for anticipated cost increase for works scheduled for<br>subsequent years.<br>The State Government shall charge the Net Present<br>Value (NPV) for the 63.6807 ha. forest area to be<br>diverted under this proposal from the user agency as per<br>the orders of the Hon'ble Supreme Court of India dated:<br>30/10/2002, 01/08/2003, 28/03/2008, 24/04/2908 and<br>09/05/2008 in IA No. 566 in WP (C) No. 202/1995 and<br>as per the guidelines issued by the Ministry vide letters<br>No. 5-1/1998-FC (Pt.II) dated: 18.09.2003, as well as<br>letter No. 5-2/2006-FC dated: 03/10/2006, and 5- |