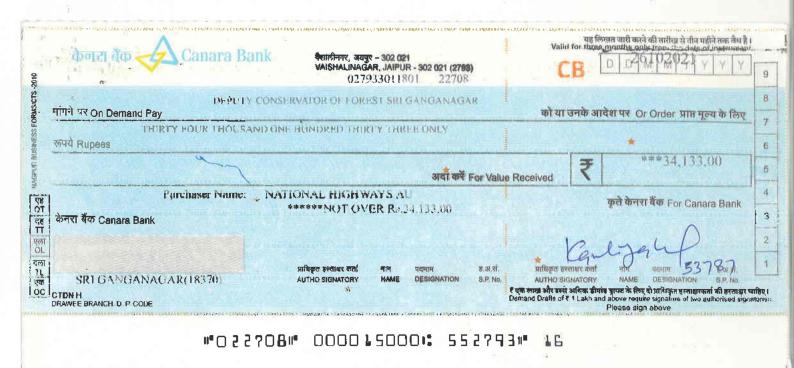

संदर्भः आपका पत्र क्रमांक 4939 दिनांक 12.10.2021 |

महोदय,

उपरोक्त विषयान्तर्गत संदर्भित पत्र के क्रम में पिल्लर निर्माण अन्तर राशि रुपये 34,133 / – जरिये CANARA Bank, Demand Draft No 022708 दिनोंक 26.10.2021 (Deputy conservator of forest, Sriganganagar), इस पत्र के साथ संलग्न है।