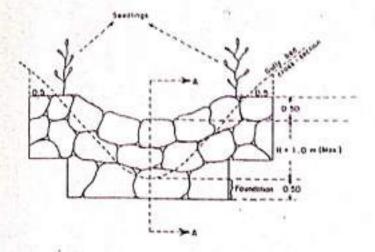

Besides the provisions available in the cost norm, as the tract is hilly and two rivulets are passing through it is suggested to have Loose Boulder Check Dam on the dry seasonal nallas to check soil erosion and saving the MIP project being silted up, situated near the site. (Depicted on the Topo sheet.)