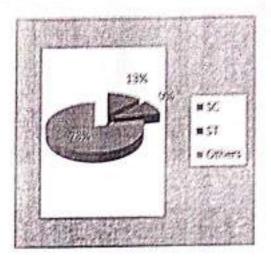

#### 5. Habitation.

5.1 Population. The Village Rahadpur is surrounded by villages namely Dankari, Rampei, Kampira. The population of these villages is as given below.

| SI<br>No | District | Name of<br>Village | Total<br>Population | SC<br>population | ST<br>Population | Male<br>female<br>ratio (Per<br>1000 male) |
|----------|----------|--------------------|---------------------|------------------|------------------|--------------------------------------------|
| 1        | Jajpur   | Rahadpur           | 236                 | 32               | 0                | 1000:1024                                  |
| 2        |          | Dankari            | 949                 | 130              | 342              |                                            |
| 3        |          | Rampei             | 670                 | 73               | 41               |                                            |

| 4 | Kampira | 2439 | 307 | 25  | in the second second |
|---|---------|------|-----|-----|----------------------|
|   | Total   | 4294 | 542 | 408 |                      |