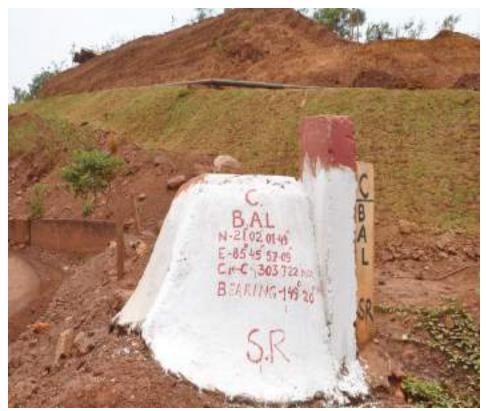

kula Managing Director

# BALASORE ALLOYS LIMITED





Proposal for diversion 64.119 ha. of Sabik Kissam forest land as on 25.10.1980 within mining lease area of 64.463 ha for Chromite mining in Kaliapani Chromite Mines of M/s Balasore Alloys Ltd in Jajpur district ,Odisha

Annexure-14 YV

#### Undertaking

We do hereby undertake that/s IM/s Balasore alloys Itd shall provide fuels preferably alternate fuels to the labourers and the staff working at the site if required in future, so as to avoid any damage and pressure on the nearby forest areas in respect of Our Kaliapani Chromite IMines.

COUNTERSIGNED

Divisional Forest Officer Cuttack Forest Division For Balasore Alloys Ltd

Nagendra Kumar Akula Managing Director

MAN Labablematery's Com-

# **Concrete Pillars at Boundary of Mines**









Proposal for diversion 64.119 ha. of Sabik Kissam forest land as on 25.10.1980 within mining lease area of 64.463 ha for Chromite mining in Kaliapani Chromite Mines of M/s Balasore Alloys Ltd in Jajpur district ,Odisha

Annexure-16 × √ []

#### **Undertaking**

We do hereby undertake that, mining shall be undertaken in a phased manner after taking due care for reclamation of the mined over area. The concurrent reclamation plan as per the approved mining plan shall be executed by M/s Balasore Alloys Ltd from the very first year, and an annual report on implementation thereof shall be submitted to the Nodal Officer, Forest (Conservation) Act, 1980, in the concerned State Government and the concerned Regional Office of the Ministry in respect of Our Kaliapani Chromite Mines.

COUNTERSIG