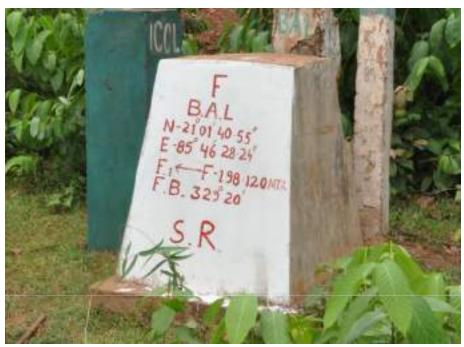

Akula Managing Director

# BALASORE ALLOYS LIMITED





Proposal for diversion 64.119 ha. of Sabik Kissam forest land as on 25.10.1980 within mining lease area of 64.463 ha for Chromite mining in Kaliapani Chromite Mines of M/s Balasore Alloys Ltd in Jajpur district ,Odisha

Annexure-14 YV

#### Undertaking

We do hereby undertake that/s IM/s Balasore alloys Itd shall provide fuels preferably alternate fuels to the labourers and the staff working at the site if required in future, so as to avoid any damage and pressure on the nearby forest areas in respect of Our Kaliapani Chromite IMines.

COUNTERSIGNED

Divisional Forest Officer Cuttack Forest Division For Balasore Alloys Ltd

Nagendra Kumar Akula Managing Director

MAN Labablematery's Com-

# **Concrete Pillars at Boundary of Mines**









Proposal for diversion 64.119 ha. of Sabik Kissam forest land as on 25.10.1980 within mining lease area of 64.463 ha for Chromite mining in Kaliapani Chromite Mines of M/s Balasore Alloys Ltd in Jajpur district ,Odisha

Annexure-16 × √ []

#### **Undertaking**

We do hereby undertake that, mining shall be undertaken in a phased manner after taking due care for reclamation of the mined over area. The concurrent reclamation plan as per the approved mining plan shall be executed by M/s Balasore Alloys Ltd from the very first year, and an annual report on implementation thereof shall be submitted to the Nodal Officer, Forest (Conservation) Act, 1980, in the concerned State Government and the concerned Regional Office of the Ministry in respect of Our Kaliapani Chromite Mines.

COUNTERS