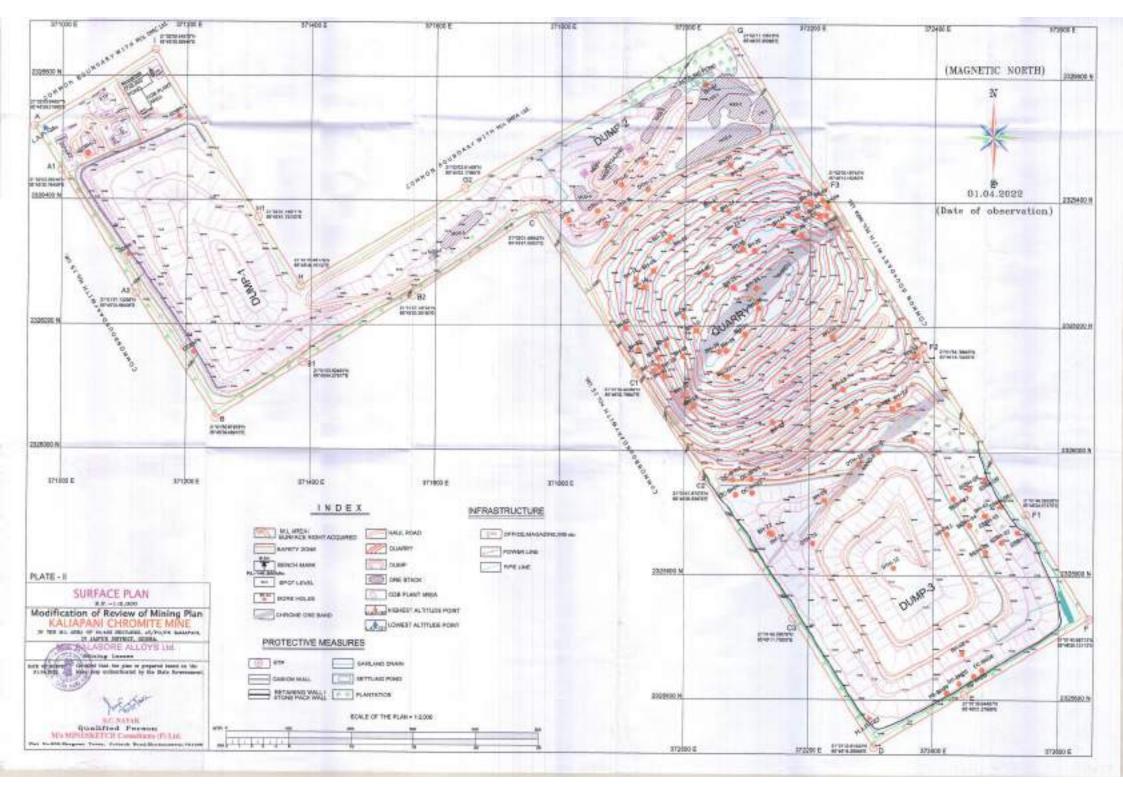

# **BALASORE ALLOYS LIMITED**

CIN-L27101OR1984PLC001354

Ref: BAL/MINES/FD/ Dated: 17-11-2022

The Divisional Forest Officer. Cuttack Forest Division, Ghatakula, Nuapada, Cuttack.

Sub: Diversion of 64.119 ha of sabik kisam Forest land as on 25.10.1980 within mining lease area of 64.463 ha, for Chromite mining in our Kaliapani Chromite Mines of M/s Balasore Alloys Ltd (BAL) in Jajpur district of Odisha.: Regarding Submission of Compliance to conditions stipulated in Stage-I Order.

#### Dear Sir.

Concerning the subject mentioned above, we would like to inform you that the Govt. of India, MoEF& CC (FC Division) has accorded Stage-I approval for the diversion of 64.119 ha of Sabik kissam forest land as on 25.10.1980 within mining lease area of 64.463 ha for Chromite Mining in our Kaliapani Chromite Mines, at Kaliapani, Dist.-Jajpur, Odisha on dated 18th Novmber.2016. The conditions stipulated in the said order are being complied.