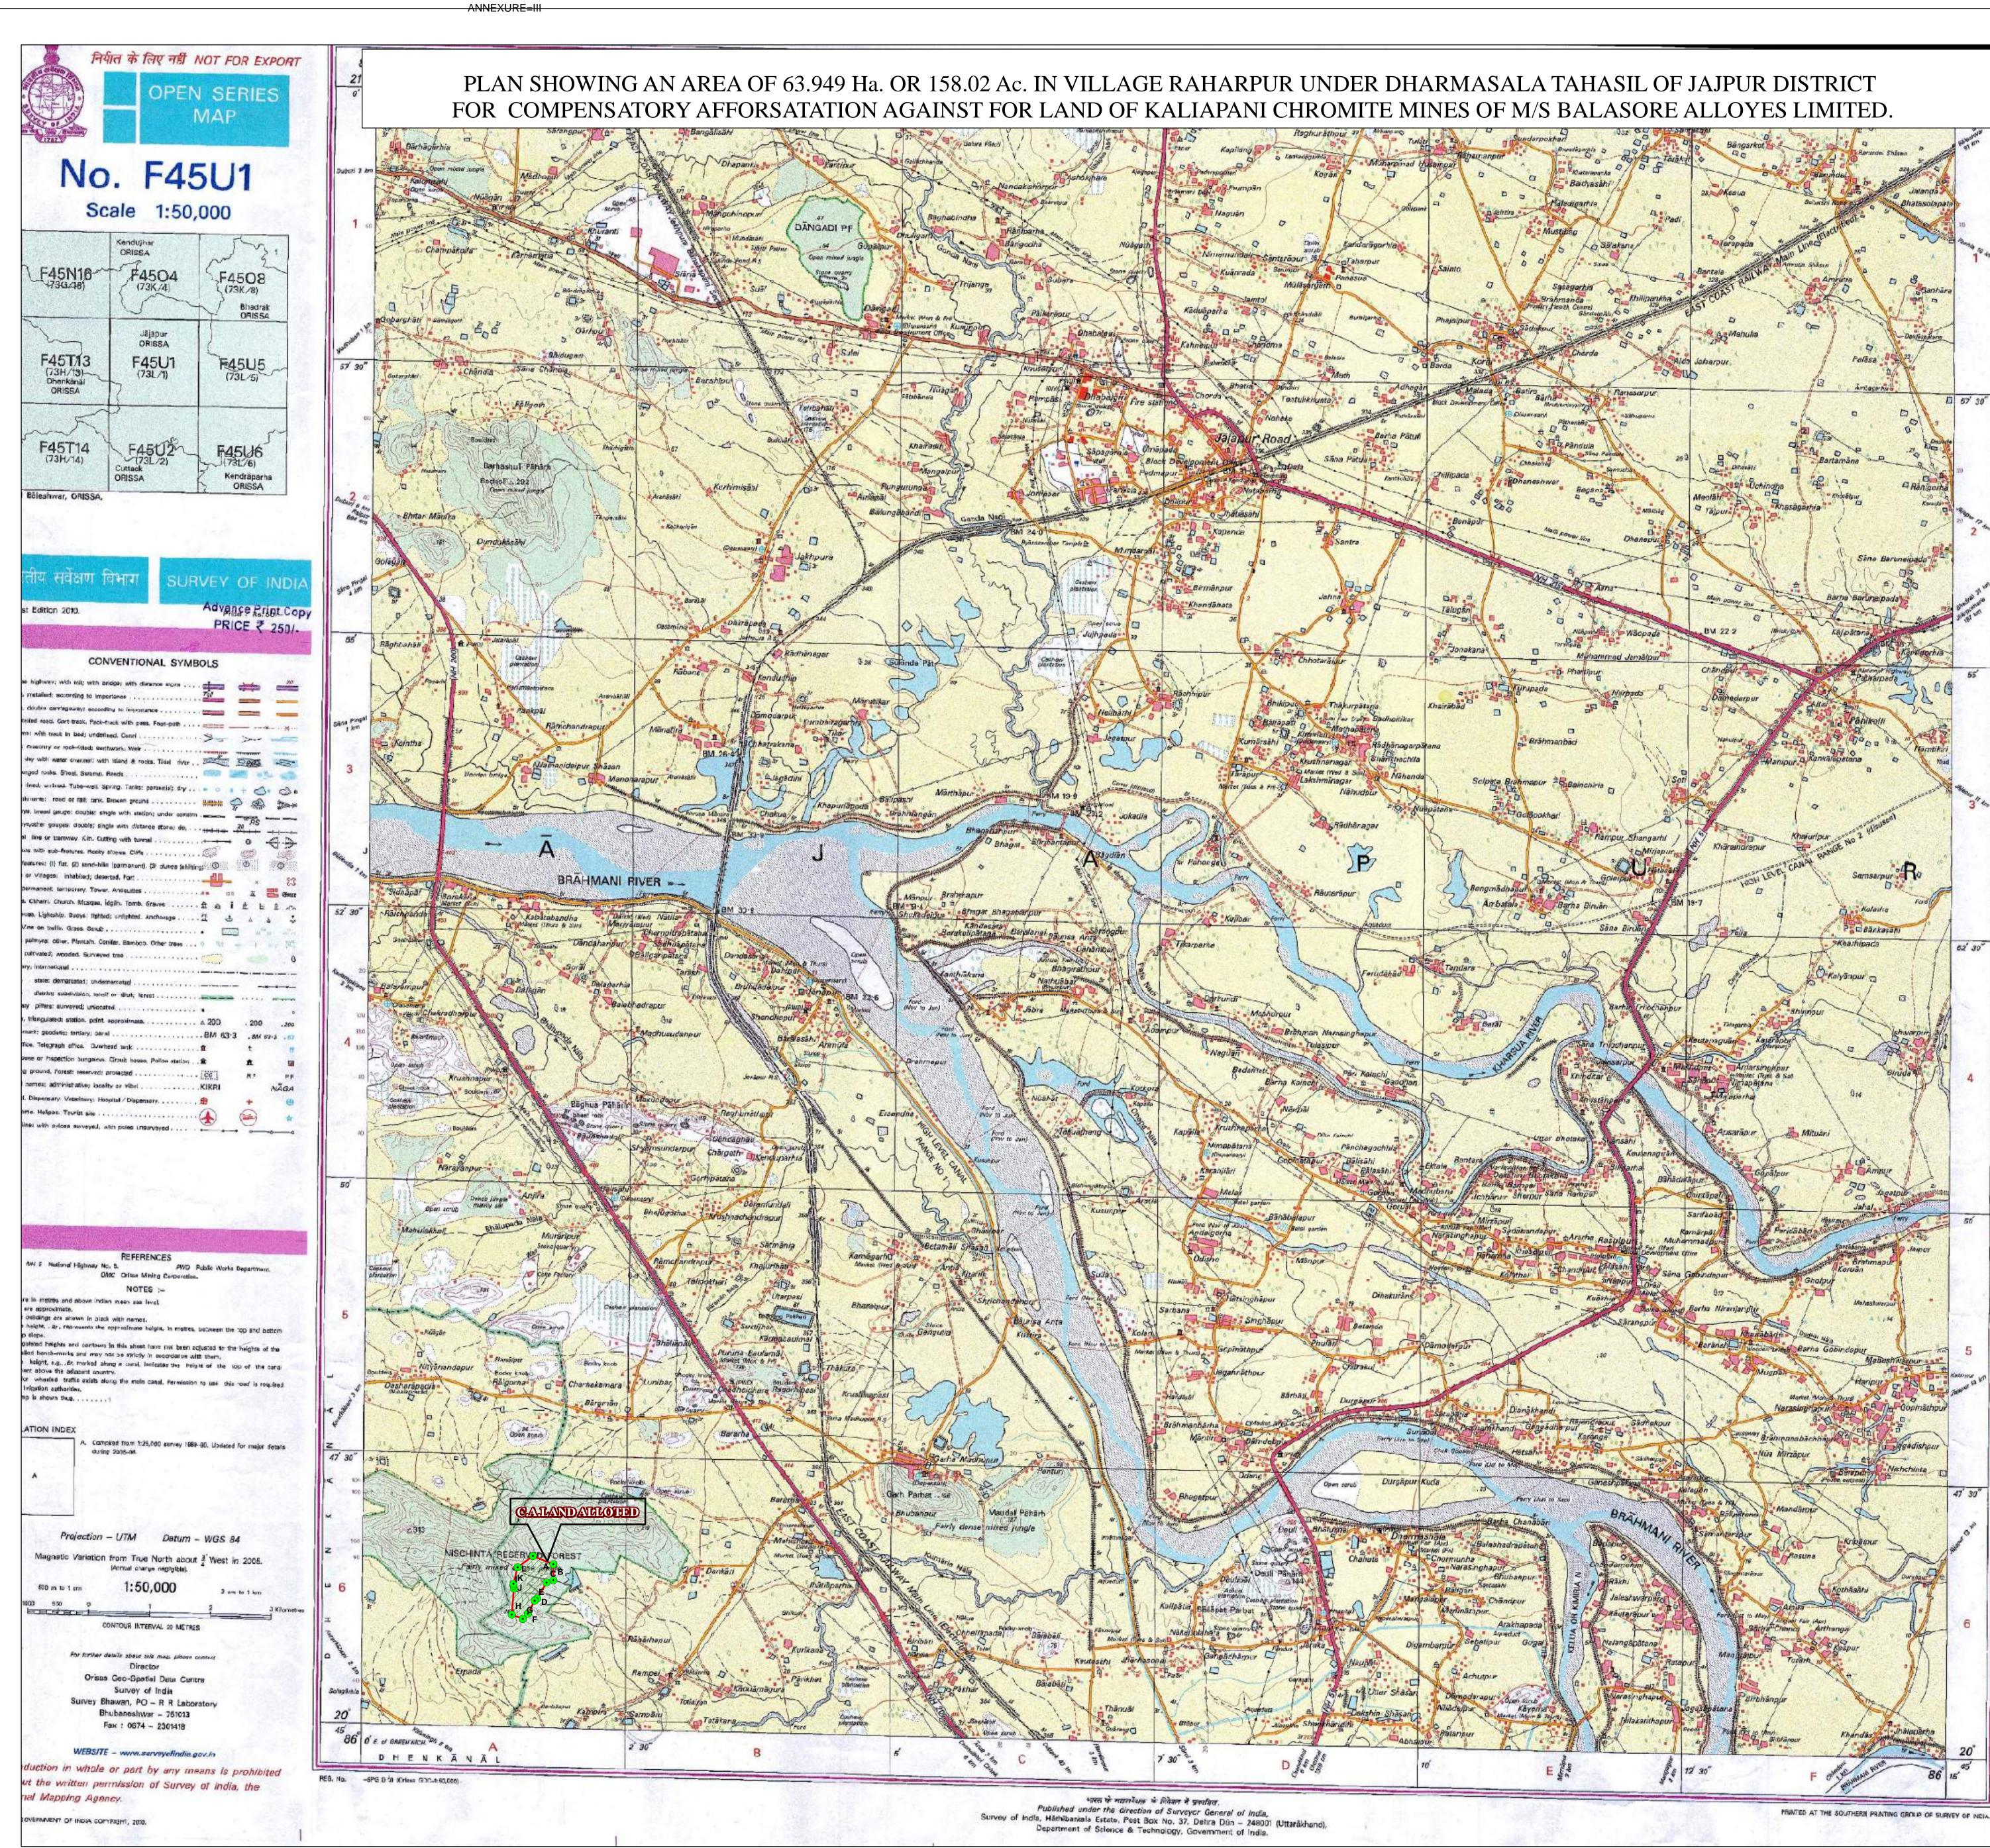

| Condit ion No. | Particulars of the conditions stipulated by                                                                                                                                                                                                                                                                                                                                               | Compliance                                                                                                                                                                                                                                                                                                                                                                                                                                                                                                                                                                                                 |
|----------------|-------------------------------------------------------------------------------------------------------------------------------------------------------------------------------------------------------------------------------------------------------------------------------------------------------------------------------------------------------------------------------------------|------------------------------------------------------------------------------------------------------------------------------------------------------------------------------------------------------------------------------------------------------------------------------------------------------------------------------------------------------------------------------------------------------------------------------------------------------------------------------------------------------------------------------------------------------------------------------------------------------------|
| ion ivo.       | MoEF & CC, Govt. of India                                                                                                                                                                                                                                                                                                                                                                 | Hundred only) has been deposited by the user agency in favor of Ad-hoc Body of Compensatory Afforestation Fund Management and Planning Authority (CAMPA) through RTGS No. SBINR52022111515088819 ORISSA CAMPA UBIN0996335 on 15.11.2022.  The copy of approved CA scheme, Demand letter of Divisional Forest Officer, Cuttack Forest Division and copy of deposit challan are enclosed as Annexure – II.                                                                                                                                                                                                   |
| (iii)          | The land identified for the purpose of CA shall be clearly depicted on a Survey of India Toposheet of 1:50,000 scale.                                                                                                                                                                                                                                                                     | In compliance to this condition, the user agency has submitted the map which is enclosed as <b>Annexure-III</b> .                                                                                                                                                                                                                                                                                                                                                                                                                                                                                          |
| (iv)           | The non-forest land identified for raising Compensatory Afforestation shall be transferred and mutated in favour of the State Forest Department before issue of the Stage-II clearance.                                                                                                                                                                                                   | The identified non-forestland of 63.949ha at Rahadpur village under Dharmasala Tahasil of Jajpur district for raising Compensatory Afforestation has been transferred and mutated in favour of the State Forest Department, Odisha. The copy of letter from Tahasildar, Dharmasala Mutation order & copy of RoR are enclosed as Annexure-IV.                                                                                                                                                                                                                                                               |
|                | The non-forest land identified for raising Compensatory Afforestation shall be notified by the State Government as RF under Section-4 or PF under Section-20 of the Indian Forest Act, 1927 or under the relevant Section (s) or the local Forest Act, as the case may be, within a period of six months. The Nodal Officer (Forest Conservation) shall report compliance in this regard. | The non-forest land selected for the purpose of Compensatory Afforestation has been mutated in favour of State Forest Department. The said land has been declared by the State Forest Department as "RAHADPUR PROTECTED FOREST", under Section 33 of Odisha Forest Act, 1972. The copy of the above PF notifications is enclosed as Annexure-V.                                                                                                                                                                                                                                                            |
|                | The User Agency shall transfer the cost or raising and maintaining the Compensatory Afforestation at the current wage rate in consultation with State Forest Department in the account of Ad-hoc CAMPA of the concerned State through online portal. The scheme may include appropriate provision for anticipated cost increase for works scheduled for subsequent years;                 | In compliance to this condition, the user agency had deposited an amount of Rs 2, 39, 79,700/- in favor of Ad-hoc Body of Compensatory Afforestation Fund Management and Planning Authority (CAMPA) through RTGS No.SBINR52170022300051075724059 ORISSA CAMPA on 23.02.2017 along with the Rs 1, 89, 36,000/- towards implementation of Site Specific Conservation Plan. Subsequently, as per revised CA scheme the user agency has deposited the differential amount of CA of Rs. 5, 44, 45,900.00 (Rupees Five Crore Forty-Four Lakh Forty- Five Thousand Nine Hundred) with Ad-hoc Body of Compensatory |