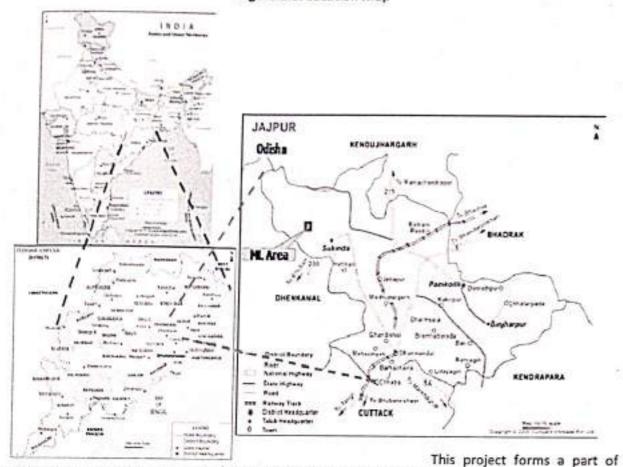

# **BALASORE ALLOYS LIMITED**

CIN-L27101OR1984PLC001354

Ref: BAL/MINES/FD/ Dated: 17-11-2022

The Divisional Forest Officer. Cuttack Forest Division, Ghatakula, Nuapada, Cuttack.

Sub: Diversion of 64.119 ha of sabik kisam Forest land as on 25.10.1980 within mining lease area of 64.463 ha, for Chromite mining in our Kaliapani Chromite Mines of M/s Balasore Alloys Ltd (BAL) in Jajpur district of Odisha.: Regarding Submission of Compliance to conditions stipulated in Stage-I Order.

#### Dear Sir.

Concerning the subject mentioned above, we would like to inform you that the Govt. of India, MoEF& CC (FC Division) has accorded Stage-I approval for the diversion of 64.119 ha of Sabik kissam forest land as on 25.10.1980 within mining lease area of 64.463 ha for Chromite Mining in our Kaliapani Chromite Mines, at Kaliapani, Dist.-Jajpur, Odisha on dated 18th Novmber.2016. The conditions stipulated in the said order are being complied.