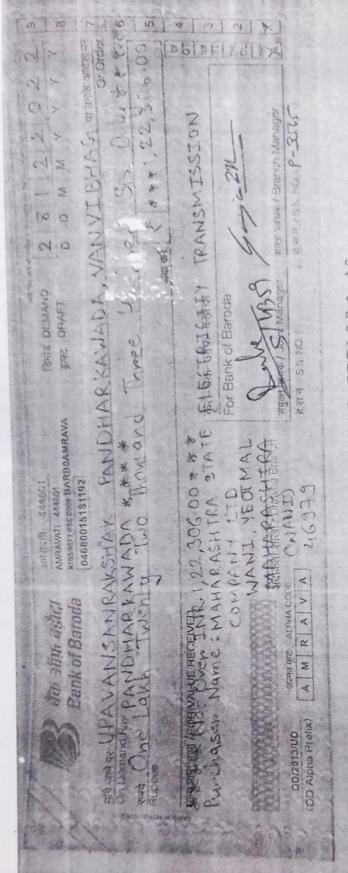

As per demand note for amounts of

1) Tree felling Rs. 8,127/-

2) Raising of seedlings Rs. 1,14,179/-

Total Rs. 1,22,306/-

(One lakh twenty two thousand three hundred six only) is paid by Bank of Baroda, Amrawati D.D.