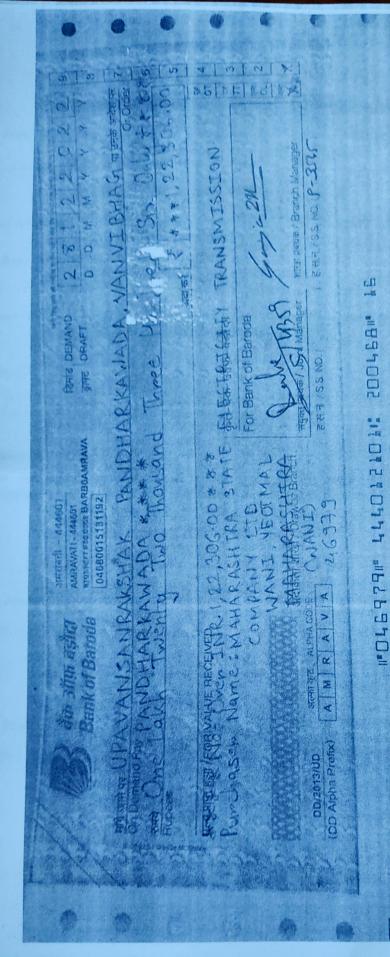

As per demand note for amounts of

1) Tree felling Rs. 8,127/-

2) Raising of seedlings Rs. 1,14,179/-

Total Rs. 1,22,306/-

(One lakh twenty two thousand three hundred six only) is paid by Bank of Baroda, Amrawati D.D.