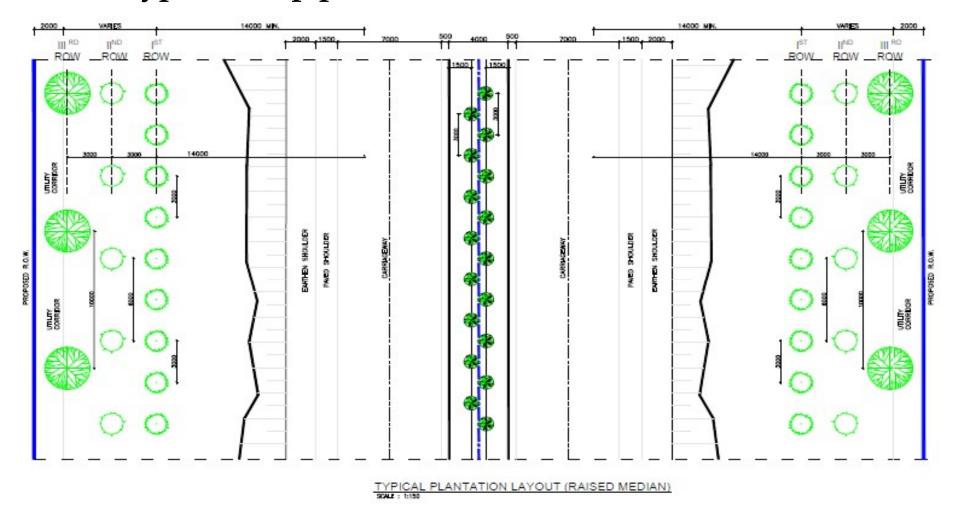

## <u>Point - I</u>

- (i) Detail plan for raising strip plantation on either side of the road and central verge at project cost, as per IRC specification, with maintenance of 7-10 years has not been submitted
  - 1. The roadside and median plantation is completed through deployed Contractor as per IRC SP-21, 2009 on available ROW.
  - 2. The Avenue plantation of 320 nos. roadside trees and 1672 nos. of shrubs in central median are completed in Forest Stretch.
  - 3. The plantation of 5636 nos. roadside trees and 17984 nos. of shrubs in central median have been planted. The sketch of road side plantation & numbers along road side and in-median is enclosed herewith.
  - 4. These plantation will be maintained by the O&M Contractor as per scope of Contract Agreement of Schedule C, Clause No. 2.4.

The Typical Strip plan of Road Side Plantation is as below;

|           | Details of Trees being Planted |                        |  |  |  |  |  |  |  |
|-----------|--------------------------------|------------------------|--|--|--|--|--|--|--|
| Sr.<br>No | SYMBOL                         | TYPE OF TREE IN AVENUE |  |  |  |  |  |  |  |
| 1         |                                | NEEM                   |  |  |  |  |  |  |  |
| 2         | ANDA                           | GOLMOHAR               |  |  |  |  |  |  |  |
| 3         |                                | TAMARIND               |  |  |  |  |  |  |  |
| 4         | EAR                            | PIPAL                  |  |  |  |  |  |  |  |
| 5         | A DAY                          | JAMUN                  |  |  |  |  |  |  |  |
| 6         |                                | BANYAN                 |  |  |  |  |  |  |  |
|           |                                |                        |  |  |  |  |  |  |  |
| Sr.<br>No | SYMBOL                         | TYPE OF TREE IN MEDIAN |  |  |  |  |  |  |  |
| 1         |                                | BOUGAIWILLEA           |  |  |  |  |  |  |  |