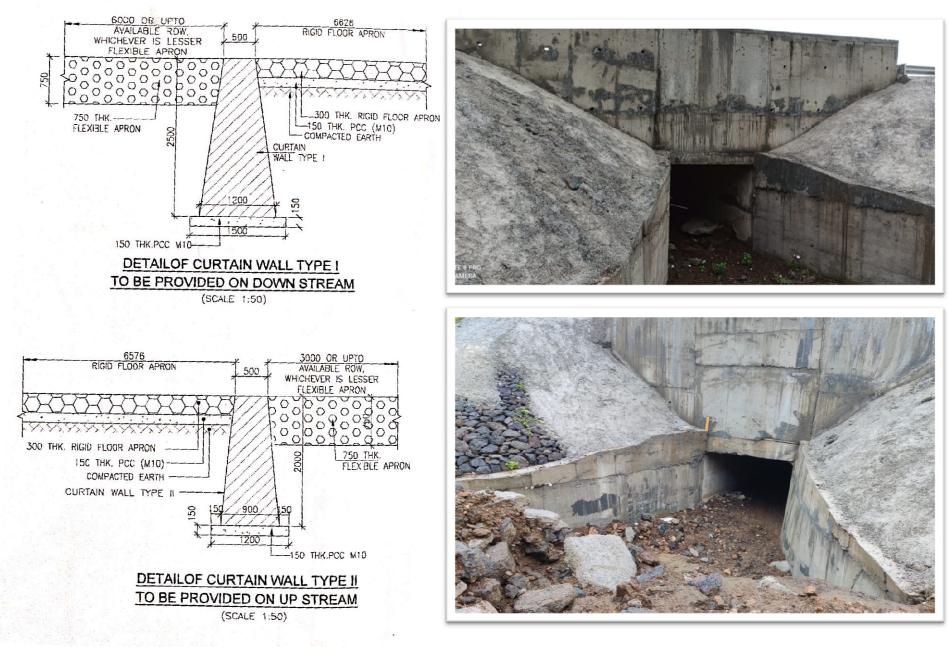

| Sr.<br>No | Observation                                                                                                                                                                                                                                                                                                  | Compliance                                                                                                                                                                                                                                                                                                                                                                                                                                                                                                                                                                                                                                                                                                                                                                                                                                                                                                                                                                        |
|-----------|--------------------------------------------------------------------------------------------------------------------------------------------------------------------------------------------------------------------------------------------------------------------------------------------------------------|-----------------------------------------------------------------------------------------------------------------------------------------------------------------------------------------------------------------------------------------------------------------------------------------------------------------------------------------------------------------------------------------------------------------------------------------------------------------------------------------------------------------------------------------------------------------------------------------------------------------------------------------------------------------------------------------------------------------------------------------------------------------------------------------------------------------------------------------------------------------------------------------------------------------------------------------------------------------------------------|
| i)        | Detail plan for raising strip<br>plantation on either side of<br>the road and central verge<br>at project cost, as per IRC<br>specification, with<br>maintenance of 7-10 years<br>has not been submitted                                                                                                     | The roadside and median plantation is completed through<br>deployed Contractor as per IRC SP-21, 2009 on available<br>ROW. The plantation of 5636 nos. roadside trees and 17984<br>nos. of shrubs in central median have been planted.<br>These plantation will be maintained by the O&M Contractor<br>as per scope of Contract Agreement of Schedule C, Clause<br>No. 2.4.                                                                                                                                                                                                                                                                                                                                                                                                                                                                                                                                                                                                       |
| ii)       | Plan for undertaking<br>comprehensive soil<br>conservation measure at the<br>project cost in consultation<br>with the State Forest<br>Department have not been<br>submitted (condition<br>number xv).                                                                                                        | As discussed with the then DCF, Forest Division,<br>Aurangabad, the curtain walls for soil conservation in forest<br>section are constructed on upstream side at all structures.<br>The Total 15 nos. of structures are provided in Forest area.<br>As per Technical Sanction received and demand received by<br>the DCF, Aurangabad office, this office has deposited the<br>amount of <b>Rs. 9,65,580/- towards SMC works</b> (Rs. 9,65,580 +<br>Rs.1,44,13,785 = <b>Rs.1,53,79,365/-</b> ) in the account of<br>MAHARASHTRA CAMPA vide <b>NEFT No.</b><br><b>AXIC222094077039 on dt. 28.07.2022.</b> Bank Statement is<br>enclosed herewith for your ready reference.<br>The requisite site-specific plan may be submitted by State<br>Government to IRO, MoEF & CC, Nagpur.                                                                                                                                                                                                   |
| iii)      | In compliance to condition<br>no. xxvi, detail plan duly<br>approved by PCCF<br>(Wildlife) on numbers, size<br>and locations of all<br>underpasses constructed in<br>forest area for passage of<br>wildlife shall be approved<br>by PCCF (Wildlife) and<br>copy of same shall be<br>submitted to IRO, Nagpur | The total road length in Forest Stretch - I is 1 Km. and there<br>are 3 box type structures. The road length in Forest Stretch-<br>II is 2.1 Km. and there are 12 box type structures. These box<br>types structures will act as underpasses for Wildlife<br>Animals.<br>The then DCF, Forest Division, Aurangabad has enclosed<br>Certificate mentioning that, <i>"This is to certify that the area<br/>proposed for construction of four laning of Aurangabad-Karodi<br/>section of NH-211 is not included in the area of any National<br/>Park, Wildlife Sanctuary or Nature Reserve. Nearest wild life<br/>sanctuary boundary (Jaikwadi Bird Sanctuary) is located 20 Km.<br/>away from the proposed site."<br/>As per Technical Sanction received and demand received by<br/>the DCF, Aurangabad office, this office has deposited the<br/>amount of <b>Rs.1,44,13,785/- towards GI Chain link Fencing<br/>along NH-52 (Old NH-211)</b> (Rs. 9,65,580 + Rs.1,44,13,785 =</i> |

| Sr. | Observation                                                                                                                                                                                              |                                                                                                                                                                                                                                                                                                                                                                                                                                                                                                                                                                                                                                                                                                                                                                                                           |
|-----|----------------------------------------------------------------------------------------------------------------------------------------------------------------------------------------------------------|-----------------------------------------------------------------------------------------------------------------------------------------------------------------------------------------------------------------------------------------------------------------------------------------------------------------------------------------------------------------------------------------------------------------------------------------------------------------------------------------------------------------------------------------------------------------------------------------------------------------------------------------------------------------------------------------------------------------------------------------------------------------------------------------------------------|
| No  |                                                                                                                                                                                                          | Compliance                                                                                                                                                                                                                                                                                                                                                                                                                                                                                                                                                                                                                                                                                                                                                                                                |
| i)  | Detail plan for raising strip<br>plantation on either side of<br>the road and central verge<br>at project cost, as per IRC<br>specification, with<br>maintenance of 7-10 years<br>has not been submitted | deployed Contractor as per IRC SP-21, 2009 on available<br>ROW. The plantation of 5636 nos. roadside trees and 17984<br>nos. of shrubs in central median have been planted. The<br>sketch of road side plantation & numbers along road side<br>and in-median is enclosed as <b>Annexure-I</b> .                                                                                                                                                                                                                                                                                                                                                                                                                                                                                                           |
| 1   |                                                                                                                                                                                                          | These plantation will be maintained by the O&M Contractor<br>as per scope of Contract Agreement of Schedule C, Clause<br>No. 2.4. The strip chart for roadside plantation is enclosed<br>along with brief plan enclosed as per Annexure-I.                                                                                                                                                                                                                                                                                                                                                                                                                                                                                                                                                                |
| ii) | Plan for undertaking<br>comprehensive soil<br>conservation measure at the<br>project cost in consultation<br>with the State Forest<br>Department have not been<br>submitted (condition<br>number xv).    | As discussed with the then DCF, Forest Division,<br>Aurangabad, the curtain walls for soil conservation in forest<br>section are constructed on upstream side at all structures.<br>The Total 15 nos. of structures are provided in Forest area.<br>As per Technical Sanction received and demand received by<br>the DCF, Aurangabad office, this office has deposited the<br>amount of <b>Rs. 9,65,580/- towards SMC works</b> (Rs. 9,65,580 +<br>Rs.1,44,13,785 = <b>Rs.1,53,79,365/-</b> ) in the account of<br>MAHARASHTRA CAMPA vide <b>NEFT</b> No.<br><b>AXIC222094077039 on dt. 28.07.2022.</b> Bank Statement is<br>enclosed herewith for your ready reference.                                                                                                                                  |
|     | Submitted to INO, Nagpur                                                                                                                                                                                 | The total road length in Forest Stretch - I is 1 Km. and there<br>are 3 box type structures. The road length in Forest Stretch-<br>II is 2.1 Km. and there are 12 box type structures. These box<br>types structures will act as underpasses for Wildlife<br>Animals. Plan showing location of these underpasses for<br>free movement of wildlife is enclosed herewith.<br>The then DCF, Forest Division, Aurangabad has enclosed<br>Certificate mentioning that, "This is to certify that the area<br>proposed for construction of four laning of Aurangabad-Karodi<br>section of NH-211 is not included in the area of any National<br>Park, Wildlife Sanctuary or Nature Reserve. Nearest wild life<br>sanctuary boundary (Jaikwadi Bird Sanctuary) is located 20 Km.<br>away from the proposed site." |
|     |                                                                                                                                                                                                          | As per Technical Sanction received and demand received by<br>the DCF, Aurangabad office, this office has deposited the<br>amount of <b>Rs.1,44,13,785/- towards GI Chain link Fencing</b>                                                                                                                                                                                                                                                                                                                                                                                                                                                                                                                                                                                                                 |