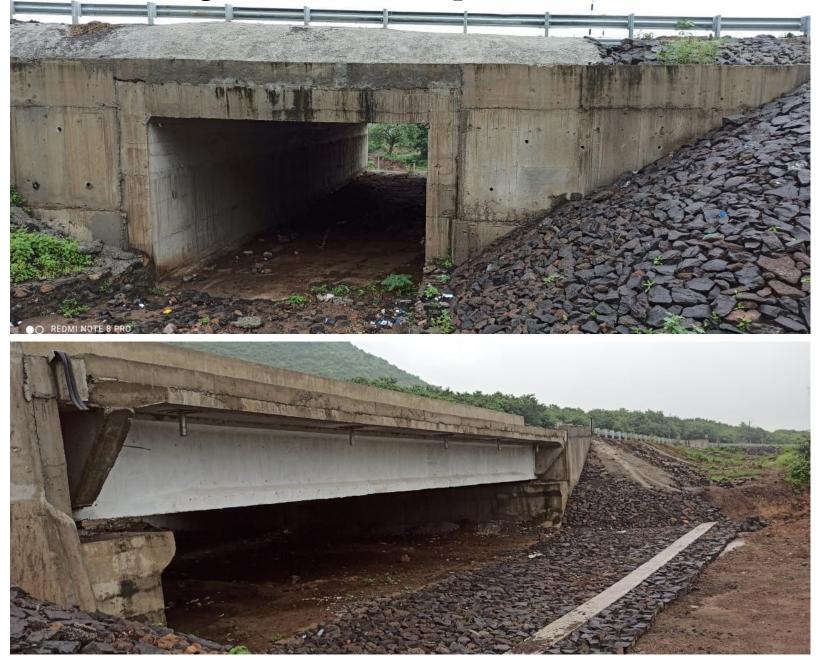

| Sr.<br>No | Observation                                                                                                                                                                                                                                                                                                  | Compliance                                                                                                                                                                                                                                                                                                                                                                                                                                                                                                                                                                                                                                                                                                                                                                                                                                                                                                                                                                        |
|-----------|--------------------------------------------------------------------------------------------------------------------------------------------------------------------------------------------------------------------------------------------------------------------------------------------------------------|-----------------------------------------------------------------------------------------------------------------------------------------------------------------------------------------------------------------------------------------------------------------------------------------------------------------------------------------------------------------------------------------------------------------------------------------------------------------------------------------------------------------------------------------------------------------------------------------------------------------------------------------------------------------------------------------------------------------------------------------------------------------------------------------------------------------------------------------------------------------------------------------------------------------------------------------------------------------------------------|
| i)        | Detail plan for raising strip<br>plantation on either side of<br>the road and central verge<br>at project cost, as per IRC<br>specification, with<br>maintenance of 7-10 years<br>has not been submitted                                                                                                     | The roadside and median plantation is completed through<br>deployed Contractor as per IRC SP-21, 2009 on available<br>ROW. The plantation of 5636 nos. roadside trees and 17984<br>nos. of shrubs in central median have been planted.<br>These plantation will be maintained by the O&M Contractor<br>as per scope of Contract Agreement of Schedule C, Clause<br>No. 2.4.                                                                                                                                                                                                                                                                                                                                                                                                                                                                                                                                                                                                       |
| ii)       | Plan for undertaking<br>comprehensive soil<br>conservation measure at the<br>project cost in consultation<br>with the State Forest<br>Department have not been<br>submitted (condition<br>number xv).                                                                                                        | As discussed with the then DCF, Forest Division,<br>Aurangabad, the curtain walls for soil conservation in forest<br>section are constructed on upstream side at all structures.<br>The Total 15 nos. of structures are provided in Forest area.<br>As per Technical Sanction received and demand received by<br>the DCF, Aurangabad office, this office has deposited the<br>amount of <b>Rs. 9,65,580/- towards SMC works</b> (Rs. 9,65,580 +<br>Rs.1,44,13,785 = <b>Rs.1,53,79,365/-</b> ) in the account of<br>MAHARASHTRA CAMPA vide <b>NEFT No.</b><br><b>AXIC222094077039 on dt. 28.07.2022.</b> Bank Statement is<br>enclosed herewith for your ready reference.<br>The requisite site-specific plan may be submitted by State<br>Government to IRO, MoEF & CC, Nagpur.                                                                                                                                                                                                   |
| iii)      | In compliance to condition<br>no. xxvi, detail plan duly<br>approved by PCCF<br>(Wildlife) on numbers, size<br>and locations of all<br>underpasses constructed in<br>forest area for passage of<br>wildlife shall be approved<br>by PCCF (Wildlife) and<br>copy of same shall be<br>submitted to IRO, Nagpur | The total road length in Forest Stretch - I is 1 Km. and there<br>are 3 box type structures. The road length in Forest Stretch-<br>II is 2.1 Km. and there are 12 box type structures. These box<br>types structures will act as underpasses for Wildlife<br>Animals.<br>The then DCF, Forest Division, Aurangabad has enclosed<br>Certificate mentioning that, <i>"This is to certify that the area<br/>proposed for construction of four laning of Aurangabad-Karodi<br/>section of NH-211 is not included in the area of any National<br/>Park, Wildlife Sanctuary or Nature Reserve. Nearest wild life<br/>sanctuary boundary (Jaikwadi Bird Sanctuary) is located 20 Km.<br/>away from the proposed site."<br/>As per Technical Sanction received and demand received by<br/>the DCF, Aurangabad office, this office has deposited the<br/>amount of <b>Rs.1,44,13,785/- towards GI Chain link Fencing<br/>along NH-52 (Old NH-211)</b> (Rs. 9,65,580 + Rs.1,44,13,785 =</i> |

| Sr. | Observation                                                                                                                                                                                              |                                                                                                                                                                                                                                                                                                                                                                                                                                                                                                                                                                                                                                                                                                                                                                                                           |
|-----|----------------------------------------------------------------------------------------------------------------------------------------------------------------------------------------------------------|-----------------------------------------------------------------------------------------------------------------------------------------------------------------------------------------------------------------------------------------------------------------------------------------------------------------------------------------------------------------------------------------------------------------------------------------------------------------------------------------------------------------------------------------------------------------------------------------------------------------------------------------------------------------------------------------------------------------------------------------------------------------------------------------------------------|
| No  |                                                                                                                                                                                                          | Compliance                                                                                                                                                                                                                                                                                                                                                                                                                                                                                                                                                                                                                                                                                                                                                                                                |
| i)  | Detail plan for raising strip<br>plantation on either side of<br>the road and central verge<br>at project cost, as per IRC<br>specification, with<br>maintenance of 7-10 years<br>has not been submitted | deployed Contractor as per IRC SP-21, 2009 on available<br>ROW. The plantation of 5636 nos. roadside trees and 17984<br>nos. of shrubs in central median have been planted. The<br>sketch of road side plantation & numbers along road side<br>and in-median is enclosed as <b>Annexure-I</b> .                                                                                                                                                                                                                                                                                                                                                                                                                                                                                                           |
| 1   |                                                                                                                                                                                                          | These plantation will be maintained by the O&M Contractor<br>as per scope of Contract Agreement of Schedule C, Clause<br>No. 2.4. The strip chart for roadside plantation is enclosed<br>along with brief plan enclosed as per Annexure-I.                                                                                                                                                                                                                                                                                                                                                                                                                                                                                                                                                                |
| ii) | Plan for undertaking<br>comprehensive soil<br>conservation measure at the<br>project cost in consultation<br>with the State Forest<br>Department have not been<br>submitted (condition<br>number xv).    | As discussed with the then DCF, Forest Division,<br>Aurangabad, the curtain walls for soil conservation in forest<br>section are constructed on upstream side at all structures.<br>The Total 15 nos. of structures are provided in Forest area.<br>As per Technical Sanction received and demand received by<br>the DCF, Aurangabad office, this office has deposited the<br>amount of <b>Rs. 9,65,580/- towards SMC works</b> (Rs. 9,65,580 +<br>Rs.1,44,13,785 = <b>Rs.1,53,79,365/-</b> ) in the account of<br>MAHARASHTRA CAMPA vide <b>NEFT</b> No.<br><b>AXIC222094077039 on dt. 28.07.2022.</b> Bank Statement is<br>enclosed herewith for your ready reference.                                                                                                                                  |
|     | Submitted to INO, Nagpur                                                                                                                                                                                 | The total road length in Forest Stretch - I is 1 Km. and there<br>are 3 box type structures. The road length in Forest Stretch-<br>II is 2.1 Km. and there are 12 box type structures. These box<br>types structures will act as underpasses for Wildlife<br>Animals. Plan showing location of these underpasses for<br>free movement of wildlife is enclosed herewith.<br>The then DCF, Forest Division, Aurangabad has enclosed<br>Certificate mentioning that, "This is to certify that the area<br>proposed for construction of four laning of Aurangabad-Karodi<br>section of NH-211 is not included in the area of any National<br>Park, Wildlife Sanctuary or Nature Reserve. Nearest wild life<br>sanctuary boundary (Jaikwadi Bird Sanctuary) is located 20 Km.<br>away from the proposed site." |
|     |                                                                                                                                                                                                          | As per Technical Sanction received and demand received by<br>the DCF, Aurangabad office, this office has deposited the<br>amount of <b>Rs.1,44,13,785/- towards GI Chain link Fencing</b>                                                                                                                                                                                                                                                                                                                                                                                                                                                                                                                                                                                                                 |