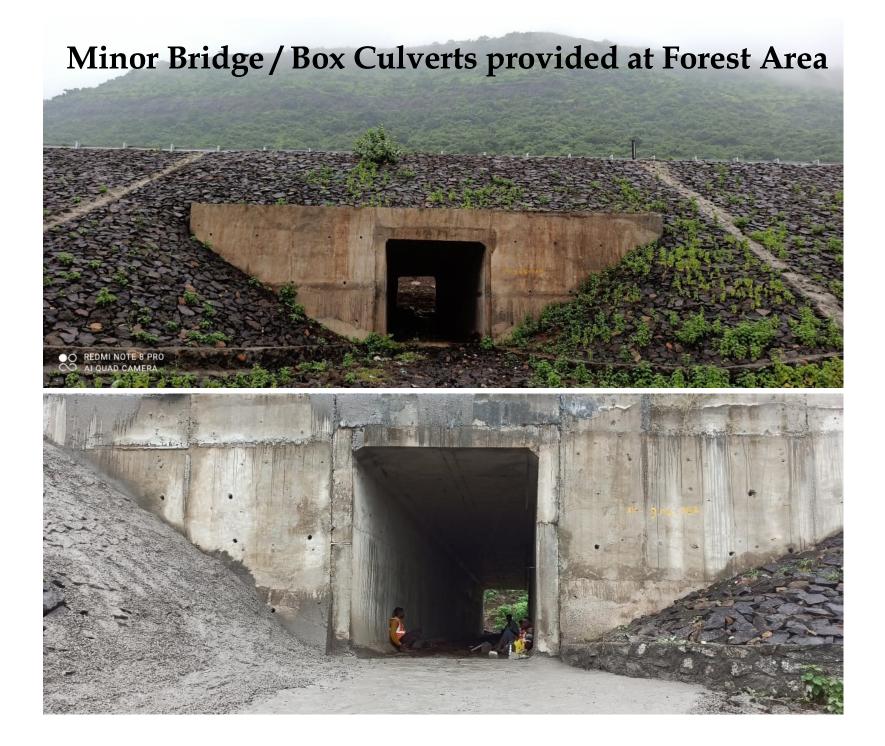

| Sr.<br>No | Observation                                                                                                                                                                                                                                                                                                  | Compliance                                                                                                                                                                                                                                                                                                                                                                                                                                                                                                                                                                                                                                                                                                                                                                                                                                                                                                                                                                        |
|-----------|--------------------------------------------------------------------------------------------------------------------------------------------------------------------------------------------------------------------------------------------------------------------------------------------------------------|-----------------------------------------------------------------------------------------------------------------------------------------------------------------------------------------------------------------------------------------------------------------------------------------------------------------------------------------------------------------------------------------------------------------------------------------------------------------------------------------------------------------------------------------------------------------------------------------------------------------------------------------------------------------------------------------------------------------------------------------------------------------------------------------------------------------------------------------------------------------------------------------------------------------------------------------------------------------------------------|
| i)        | Detail plan for raising strip<br>plantation on either side of<br>the road and central verge<br>at project cost, as per IRC<br>specification, with<br>maintenance of 7-10 years<br>has not been submitted                                                                                                     | The roadside and median plantation is completed through<br>deployed Contractor as per IRC SP-21, 2009 on available<br>ROW. The plantation of 5636 nos. roadside trees and 17984<br>nos. of shrubs in central median have been planted.<br>These plantation will be maintained by the O&M Contractor<br>as per scope of Contract Agreement of Schedule C, Clause<br>No. 2.4.                                                                                                                                                                                                                                                                                                                                                                                                                                                                                                                                                                                                       |
| ii)       | Plan for undertaking<br>comprehensive soil<br>conservation measure at the<br>project cost in consultation<br>with the State Forest<br>Department have not been<br>submitted (condition<br>number xv).                                                                                                        | As discussed with the then DCF, Forest Division,<br>Aurangabad, the curtain walls for soil conservation in forest<br>section are constructed on upstream side at all structures.<br>The Total 15 nos. of structures are provided in Forest area.<br>As per Technical Sanction received and demand received by<br>the DCF, Aurangabad office, this office has deposited the<br>amount of <b>Rs. 9,65,580/- towards SMC works</b> (Rs. 9,65,580 +<br>Rs.1,44,13,785 = <b>Rs.1,53,79,365/-</b> ) in the account of<br>MAHARASHTRA CAMPA vide <b>NEFT No.</b><br><b>AXIC222094077039 on dt. 28.07.2022.</b> Bank Statement is<br>enclosed herewith for your ready reference.<br>The requisite site-specific plan may be submitted by State<br>Government to IRO, MoEF & CC, Nagpur.                                                                                                                                                                                                   |
| iii)      | In compliance to condition<br>no. xxvi, detail plan duly<br>approved by PCCF<br>(Wildlife) on numbers, size<br>and locations of all<br>underpasses constructed in<br>forest area for passage of<br>wildlife shall be approved<br>by PCCF (Wildlife) and<br>copy of same shall be<br>submitted to IRO, Nagpur | The total road length in Forest Stretch - I is 1 Km. and there<br>are 3 box type structures. The road length in Forest Stretch-<br>II is 2.1 Km. and there are 12 box type structures. These box<br>types structures will act as underpasses for Wildlife<br>Animals.<br>The then DCF, Forest Division, Aurangabad has enclosed<br>Certificate mentioning that, <i>"This is to certify that the area<br/>proposed for construction of four laning of Aurangabad-Karodi<br/>section of NH-211 is not included in the area of any National<br/>Park, Wildlife Sanctuary or Nature Reserve. Nearest wild life<br/>sanctuary boundary (Jaikwadi Bird Sanctuary) is located 20 Km.<br/>away from the proposed site."<br/>As per Technical Sanction received and demand received by<br/>the DCF, Aurangabad office, this office has deposited the<br/>amount of <b>Rs.1,44,13,785/- towards GI Chain link Fencing<br/>along NH-52 (Old NH-211)</b> (Rs. 9,65,580 + Rs.1,44,13,785 =</i> |

| Sr. | Observation                                                                                                                                                                                              |                                                                                                                                                                                                                                                                                                                                                                                                                                                                                                                                                                                                                                                                                                                                                                                                           |
|-----|----------------------------------------------------------------------------------------------------------------------------------------------------------------------------------------------------------|-----------------------------------------------------------------------------------------------------------------------------------------------------------------------------------------------------------------------------------------------------------------------------------------------------------------------------------------------------------------------------------------------------------------------------------------------------------------------------------------------------------------------------------------------------------------------------------------------------------------------------------------------------------------------------------------------------------------------------------------------------------------------------------------------------------|
| No  |                                                                                                                                                                                                          | Compliance                                                                                                                                                                                                                                                                                                                                                                                                                                                                                                                                                                                                                                                                                                                                                                                                |
| i)  | Detail plan for raising strip<br>plantation on either side of<br>the road and central verge<br>at project cost, as per IRC<br>specification, with<br>maintenance of 7-10 years<br>has not been submitted | deployed Contractor as per IRC SP-21, 2009 on available<br>ROW. The plantation of 5636 nos. roadside trees and 17984<br>nos. of shrubs in central median have been planted. The<br>sketch of road side plantation & numbers along road side<br>and in-median is enclosed as <b>Annexure-I</b> .                                                                                                                                                                                                                                                                                                                                                                                                                                                                                                           |
| 1   |                                                                                                                                                                                                          | These plantation will be maintained by the O&M Contractor<br>as per scope of Contract Agreement of Schedule C, Clause<br>No. 2.4. The strip chart for roadside plantation is enclosed<br>along with brief plan enclosed as per Annexure-I.                                                                                                                                                                                                                                                                                                                                                                                                                                                                                                                                                                |
| ii) | Plan for undertaking<br>comprehensive soil<br>conservation measure at the<br>project cost in consultation<br>with the State Forest<br>Department have not been<br>submitted (condition<br>number xv).    | As discussed with the then DCF, Forest Division,<br>Aurangabad, the curtain walls for soil conservation in forest<br>section are constructed on upstream side at all structures.<br>The Total 15 nos. of structures are provided in Forest area.<br>As per Technical Sanction received and demand received by<br>the DCF, Aurangabad office, this office has deposited the<br>amount of <b>Rs. 9,65,580/- towards SMC works</b> (Rs. 9,65,580 +<br>Rs.1,44,13,785 = <b>Rs.1,53,79,365/-</b> ) in the account of<br>MAHARASHTRA CAMPA vide <b>NEFT</b> No.<br><b>AXIC222094077039 on dt. 28.07.2022.</b> Bank Statement is<br>enclosed herewith for your ready reference.                                                                                                                                  |
|     | Submitted to INO, Nagpur                                                                                                                                                                                 | The total road length in Forest Stretch - I is 1 Km. and there<br>are 3 box type structures. The road length in Forest Stretch-<br>II is 2.1 Km. and there are 12 box type structures. These box<br>types structures will act as underpasses for Wildlife<br>Animals. Plan showing location of these underpasses for<br>free movement of wildlife is enclosed herewith.<br>The then DCF, Forest Division, Aurangabad has enclosed<br>Certificate mentioning that, "This is to certify that the area<br>proposed for construction of four laning of Aurangabad-Karodi<br>section of NH-211 is not included in the area of any National<br>Park, Wildlife Sanctuary or Nature Reserve. Nearest wild life<br>sanctuary boundary (Jaikwadi Bird Sanctuary) is located 20 Km.<br>away from the proposed site." |
|     |                                                                                                                                                                                                          | As per Technical Sanction received and demand received by<br>the DCF, Aurangabad office, this office has deposited the<br>amount of <b>Rs.1,44,13,785/- towards GI Chain link Fencing</b>                                                                                                                                                                                                                                                                                                                                                                                                                                                                                                                                                                                                                 |